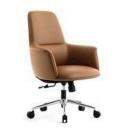

800BAFC0 www.bafco.com













The stylish appearance and smooth curves are the essence of Amy's form and comfort.







The leather is soft and has been beautifully textured, making it skin-friendly and breathable.

The armrests extend outward, providing flexible support for both elbows and increasing the contact area.

3 Distinctive feature with a height-adjustable and thickened headrest for personalized comfort.



## Curvy Back Cozy Tilting

Exquisite dual stitching, sleek back shape,
Presenting a terrific quality.
Backrest chair and seat tilting function,
Ergonomic leaning.





## **Product Line**







**EAM90.SC** 650\*740\*1205

**EAM92.SC** 690\*740\*1025

**EAM94.BC** 600\*700\*850







**EAM91.ST** 650\*740\*1250

**EAM93.ST** 690\*740\*1025

**EAM95.BT** 600\*700\*850

## Material

∙Z11 - Z13 —











Z11-001 Black

Z11-002 Grey



Z11-003 Red

Z11-004 Roman Orange



Z13-006 Black

Z13-007 Grey

Z13-014 Red

Z13-008 Roman Orange

Z13-015 Khaki