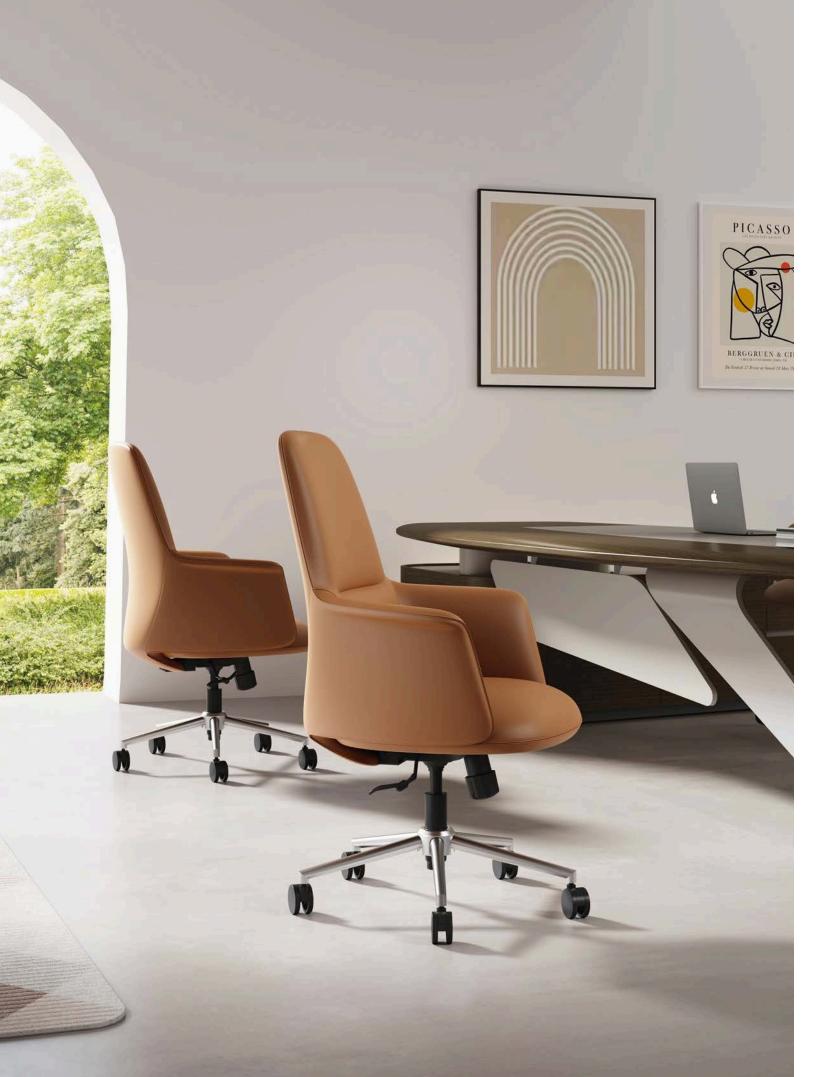

800BAFC0 www.bafco.com

The stylish appearance and smooth curves are the essence of Amy's form and comfort.

The leather is soft and has been beautifully textured, making it skin-friendly and breathable.

The armrests extend outward, providing flexible support for both elbows and increasing the contact area.

## Curvy Back Cozy Tilting

Exquisite dual stitching, sleek back shape,
Presenting a terrific quality.
Backrest chair and seat tilting function,
Ergonomic leaning.