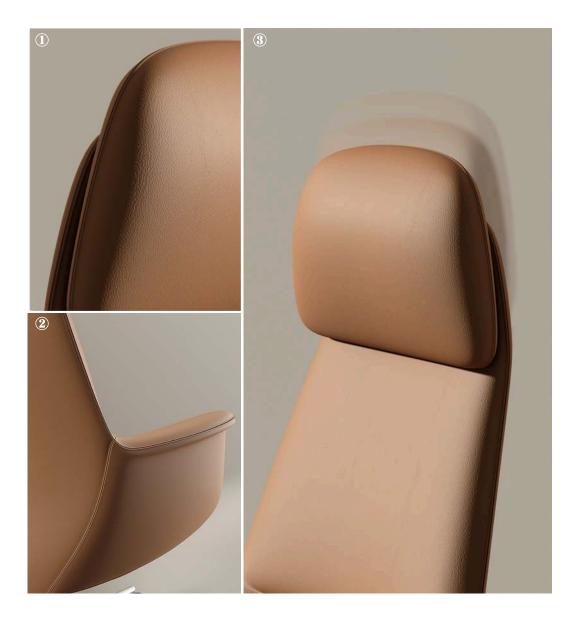

3 Distinctive feature with a height-adjustable and thickened headrest for personalized comfort.

## Curvy Back Cozy Tilting

Exquisite dual stitching, sleek back shape,
Presenting a terrific quality.
Backrest chair and seat tilting function,
Ergonomic leaning.