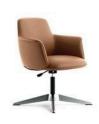

800BAFC0 www.bafco.com

The stylish appearance and smooth curves are the essence of Amy's form and comfort.

The leather is soft and has been beautifully textured, making it skin-friendly and breathable.

The armrests extend outward, providing flexible support for both elbows and increasing the contact area.

3 Distinctive feature with a height-adjustable and thickened headrest for personalized comfort.

## Curvy Back Cozy Tilting

Exquisite dual stitching, sleek back shape,
Presenting a terrific quality.
Backrest chair and seat tilting function,
Ergonomic leaning.