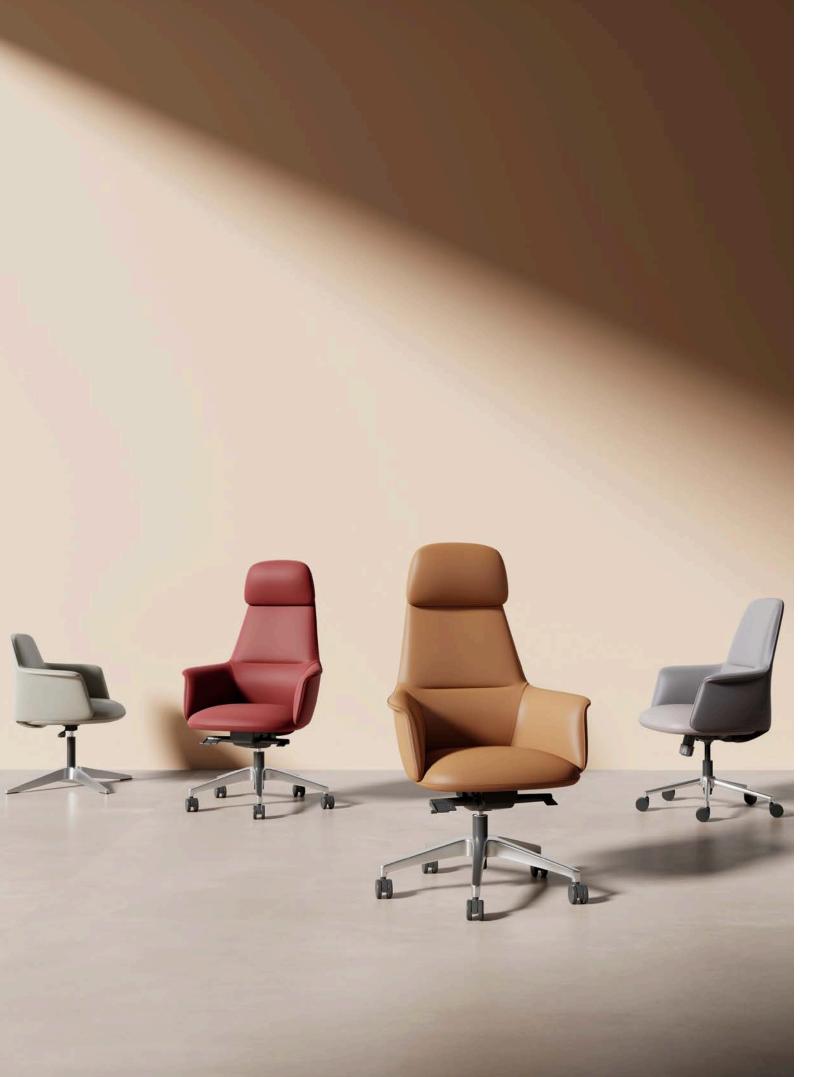

## **Product Line**

**EAM90.SC** 650\*740\*1205

**EAM92.SC** 690\*740\*1025

**EAM94.BC** 600\*700\*850

**EAM91.ST** 650\*740\*1250

**EAM93.ST** 690\*740\*1025

**EAM95.BT** 600\*700\*850

## Material

∙Z11 - Z13 —

Z11-001 Black

Z11-002 Grey

Z11-003 Red

Z11-004 Roman Orange

Z13-006 Black

Z13-007 Grey

Z13-014 Red

Z13-008 Roman Orange

Z13-015 Khaki