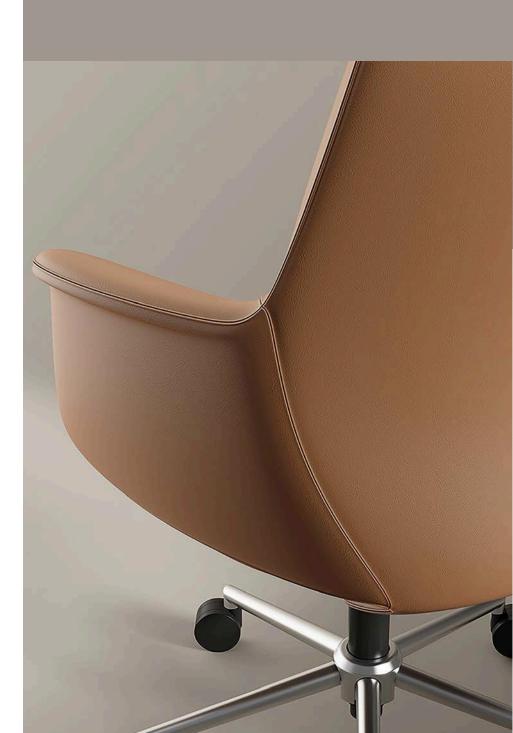

800BAFC0 www.bafco.com

The stylish appearance and smooth curves are the essence of Amy's form and comfort.

The leather is soft and has been beautifully textured, making it skin-friendly and breathable.

The armrests extend outward, providing flexible support for both elbows and increasing the contact area.

## Curvy Back Cozy Tilting

Exquisite dual stitching, sleek back shape,
Presenting a terrific quality.
Backrest chair and seat tilting function,
Ergonomic leaning.