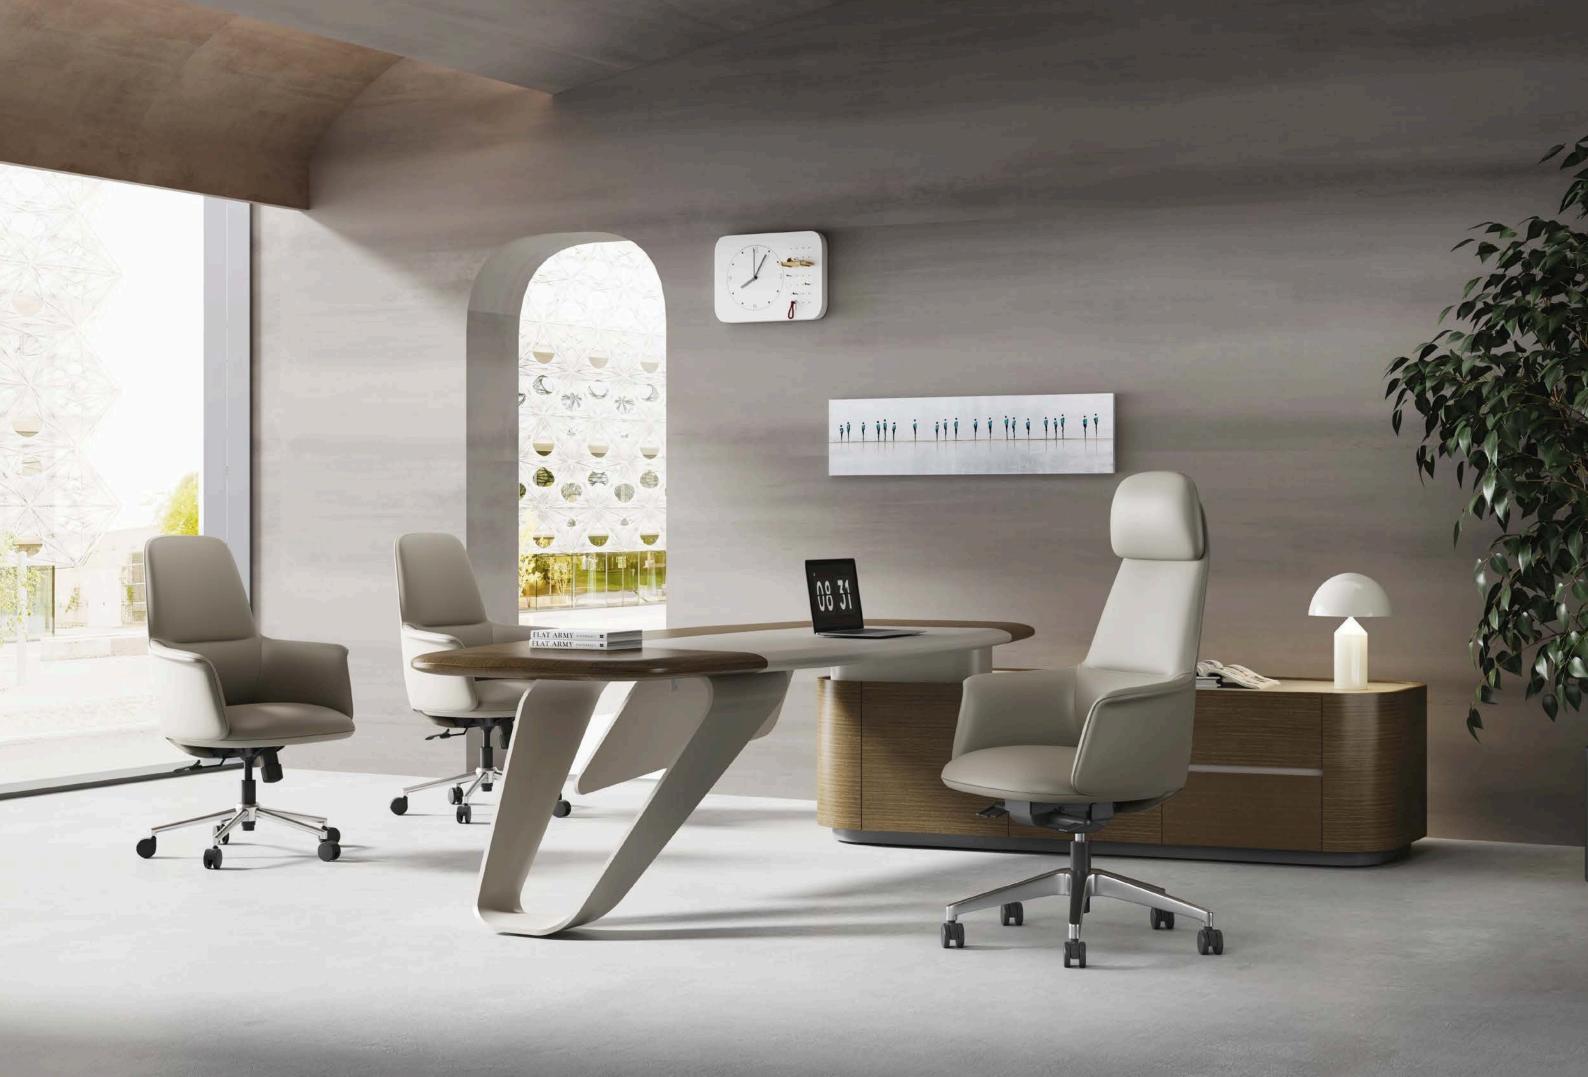

800BAFC0 www.bafco.com

The stylish appearance and smooth curves are the essence of Amy's form and comfort.

The leather is soft and has been beautifully textured, making it skin-friendly and breathable.

The armrests extend outward, providing flexible support for both elbows and increasing the contact area.

## Curvy Back Cozy Tilting

Exquisite dual stitching, sleek back shape,
Presenting a terrific quality.
Backrest chair and seat tilting function,
Ergonomic leaning.