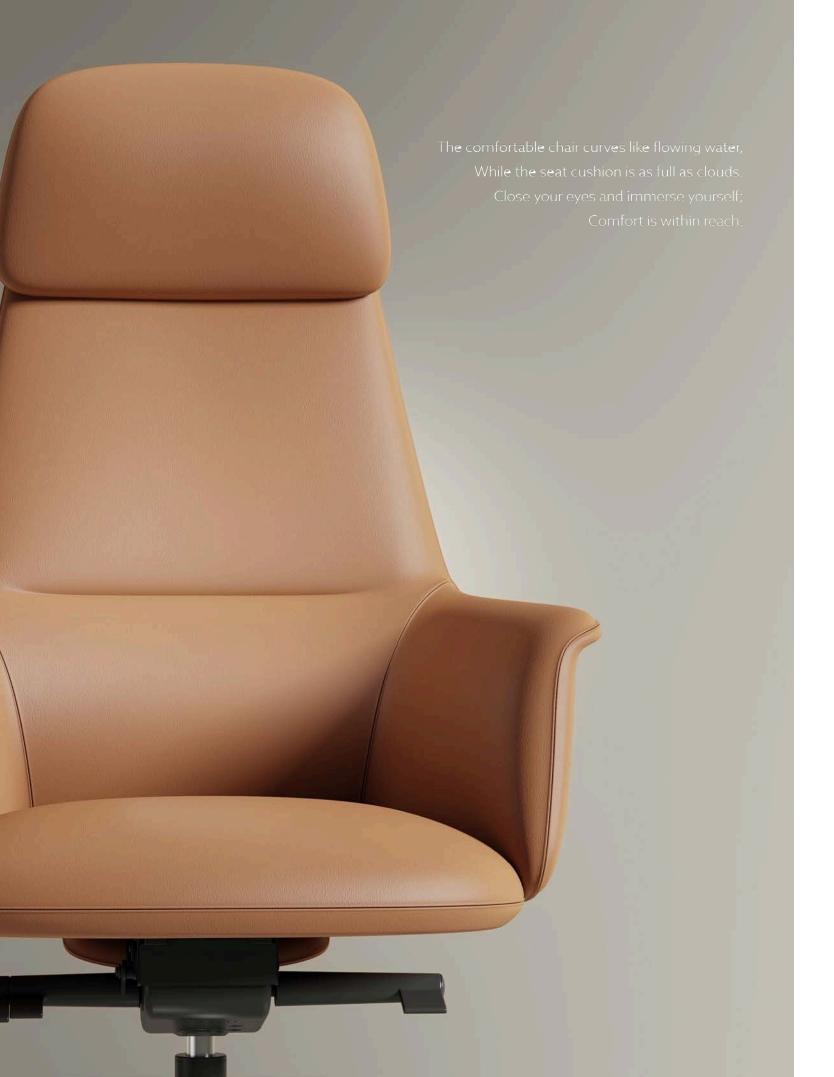

800BAFC0 www.bafco.com

The stylish appearance and smooth curves are the essence of Amy's form and comfort.

The leather is soft and has been beautifully textured, making it skin-friendly and breathable.

The armrests extend outward, providing flexible support for both elbows and increasing the contact area.