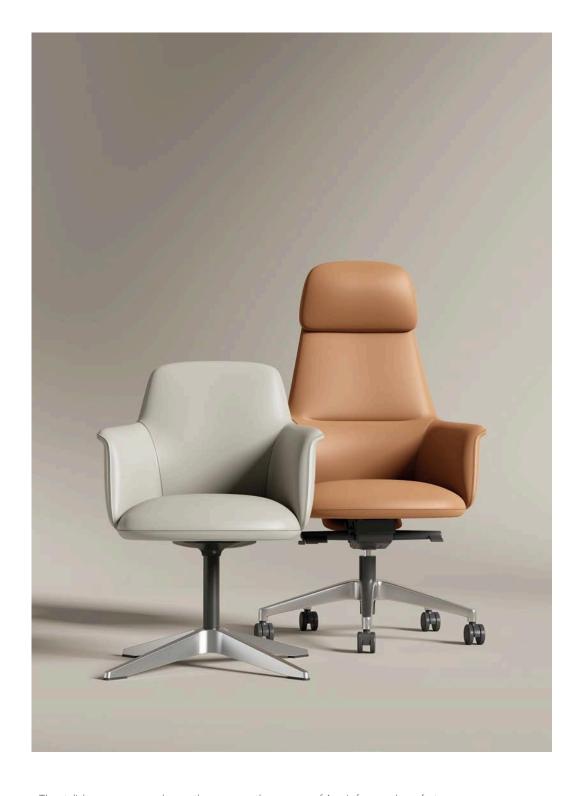

800BAFC0 www.bafco.com

The stylish appearance and smooth curves are the essence of Amy's form and comfort.

The leather is soft and has been beautifully textured, making it skin-friendly and breathable.

The armrests extend outward, providing flexible support for both elbows and increasing the contact area.

## Curvy Back Cozy Tilting

Exquisite dual stitching, sleek back shape,
Presenting a terrific quality.
Backrest chair and seat tilting function,
Ergonomic leaning.