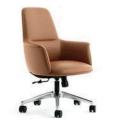

800BAFC0 www.bafco.com

The stylish appearance and smooth curves are the essence of Amy's form and comfort.

The leather is soft and has been beautifully textured, making it skin-friendly and breathable.

The armrests extend outward, providing flexible support for both elbows and increasing the contact area.