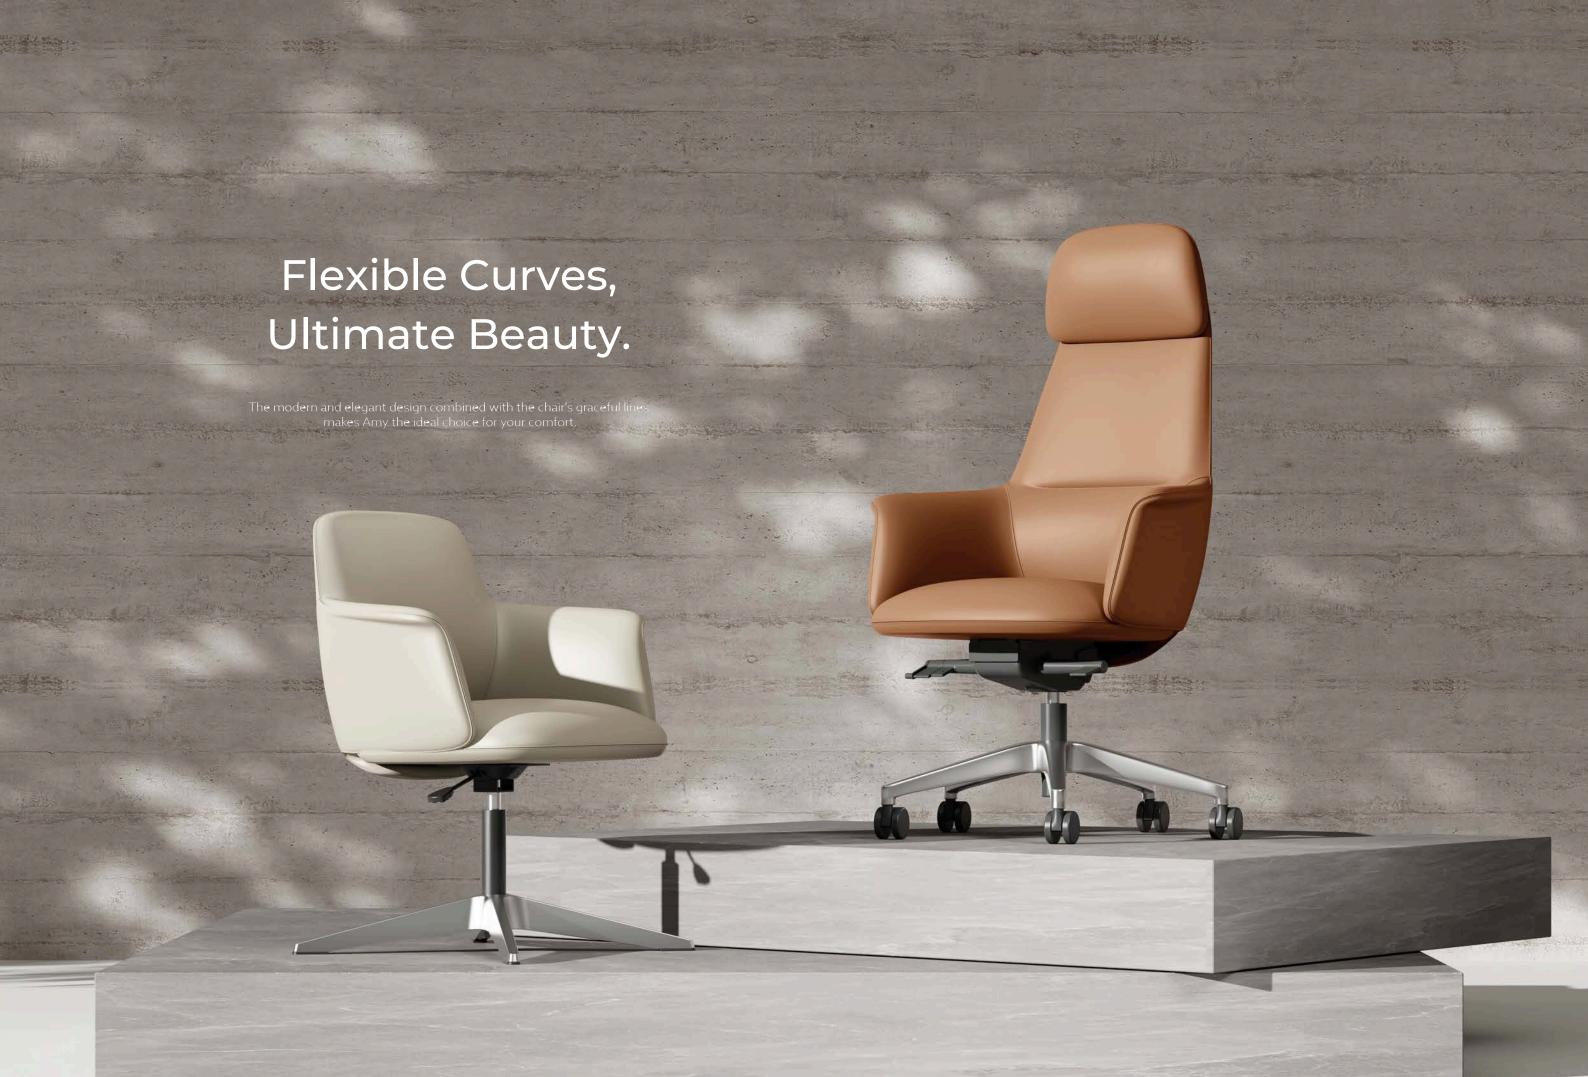

800BAFC0 www.bafco.com

The stylish appearance and smooth curves are the essence of Amy's form and comfort.

The leather is soft and has been beautifully textured, making it skin-friendly and breathable.

The armrests extend outward, providing flexible support for both elbows and increasing the contact area.

3 Distinctive feature with a height-adjustable and thickened headrest for personalized comfort.

## Curvy Back Cozy Tilting

Exquisite dual stitching, sleek back shape,
Presenting a terrific quality.
Backrest chair and seat tilting function,
Ergonomic leaning.