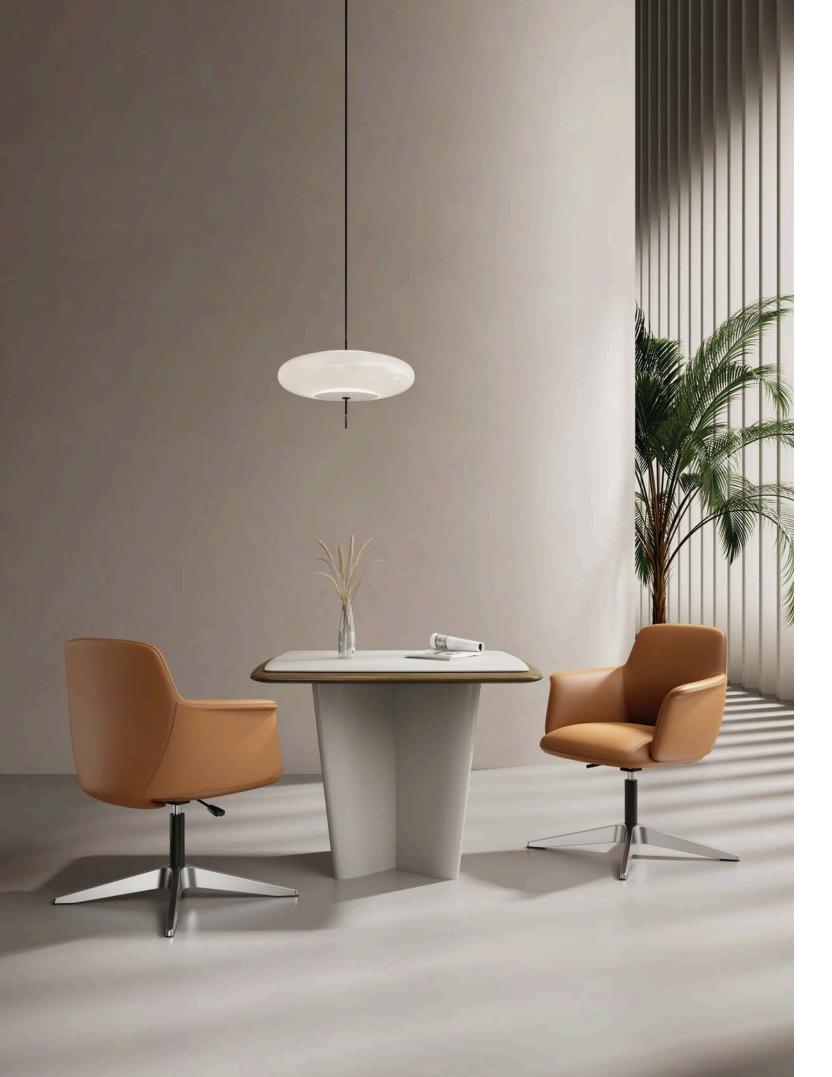

800BAFC0 www.bafco.com

The stylish appearance and smooth curves are the essence of Amy's form and comfort.

The leather is soft and has been beautifully textured, making it skin-friendly and breathable.

The armrests extend outward, providing flexible support for both elbows and increasing the contact area.