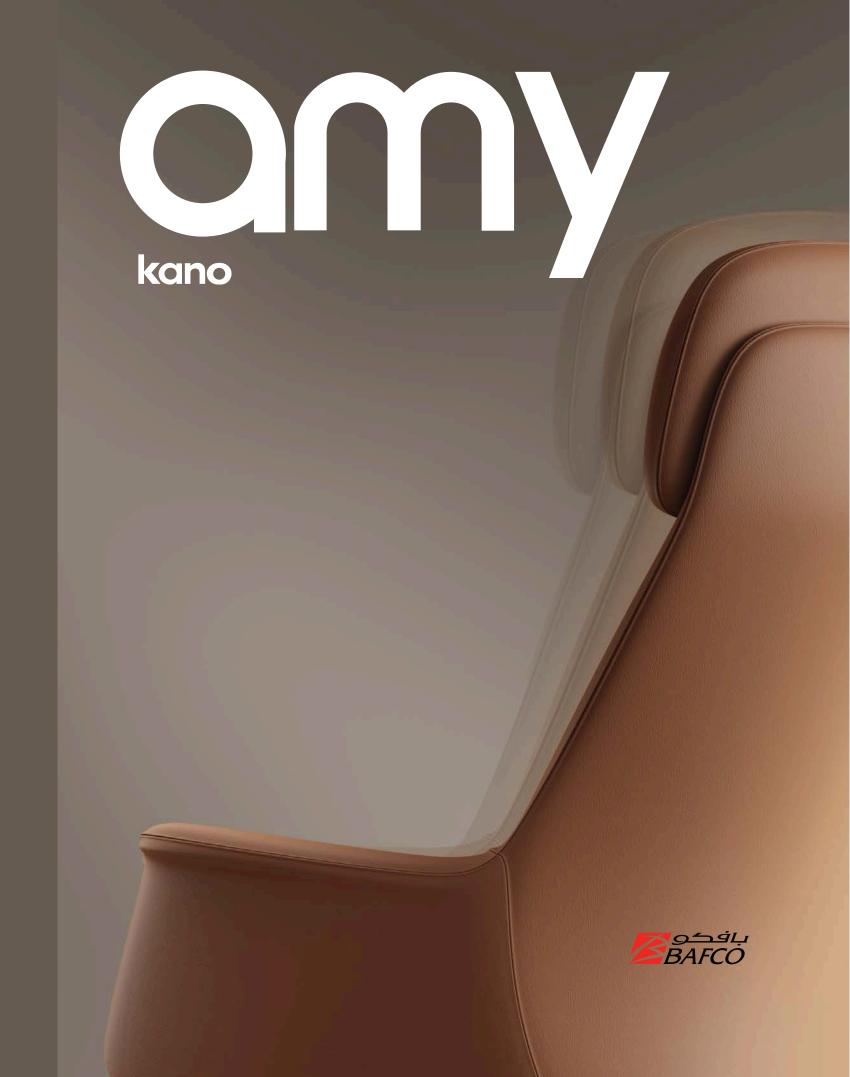

800BAFC0 www.bafco.com

The stylish appearance and smooth curves are the essence of Amy's form and comfort.

The leather is soft and has been beautifully textured, making it skin-friendly and breathable.

The armrests extend outward, providing flexible support for both elbows and increasing the contact area.