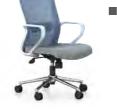

### YOTO SERIES

#### SIMPLE STYLISH

Following the design of Lanto series- simplicity, the curve of Yoto is soft and beautiful. The backrest curvature adopts ergonomics, in order to give a healthy and comfortable working experience.

The back frame adopts the revers shape instead of traditional lumbar support, giving a better support. Imitation of Apple mouse's curve shape make it very ergonomic with curvature of the palm.

EYT80

The main body is rich in materials-**plastic and mesh**. Diverse not monotonous. The mesh is blue and gray. Vitality and stability can be chosen at will.