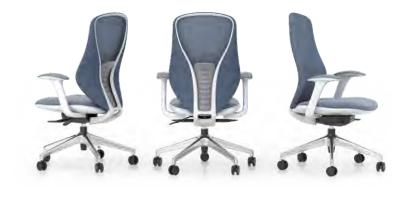

## STARTO SERIES

#### EXTRAORDINARY

The overall design of streamline modeling with 3D sense. The back frame adopts the revers shape to break the conventional staff chairs- flat type mesh structure.

The back net **adopts the bionic design** of the spider web. The mesh extends from the front to the back, replacing the traditional lumbar support, **soft and breathable with comfortable rebound**, giving the back a better support.

ELT80

ELT81

**Humanized adjustment function**, 4D function armrest, imitation of **Apple mouse's** curve shape. More suitable for the **ergonomic curvature** of the palm.