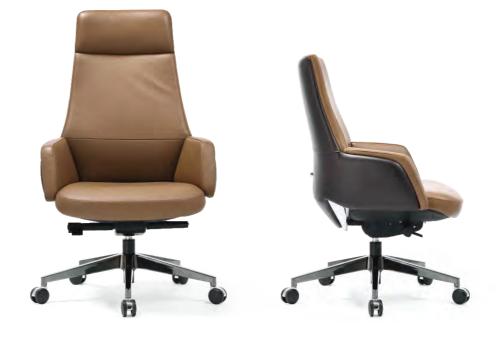

### RENO SERIES

Detail

Modern Italian style .

Sharp, **stylish and taste**, the simple exterior design, making people fell in love with the product, using the utilitarian concept to **let people enjoy the art of work**.