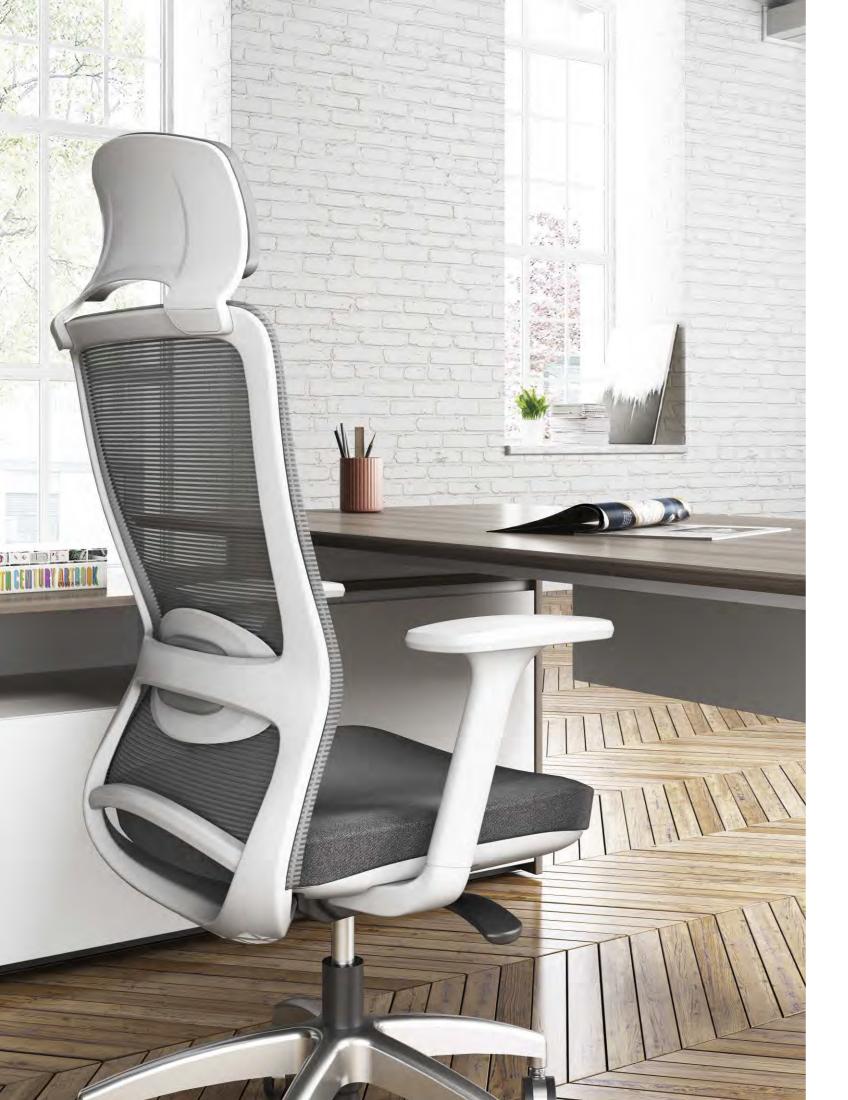

## STARTO SERIES

#### ORIGINAL UNLIMITED

Inspired by **Adidas sneakers**, the overall style is soft and smooth, and the texture is soft and comfortable. Adjustable elastic waist support, **cushion damping technology** let work more leisurely.