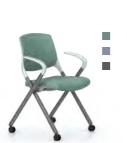

ELT80

ELT81

**Humanized adjustment function**, 4D function armrest, imitation of **Apple mouse's** curve shape. More suitable for the **ergonomic curvature** of the palm.

#### ELT81-2

ELT61

ELT60

Elastic mesh, durable and non-deformable, with **sophisticated materials**, Lanto applies the principle of **air convection**, so that the whole body is bathed in the fresh air.

Color