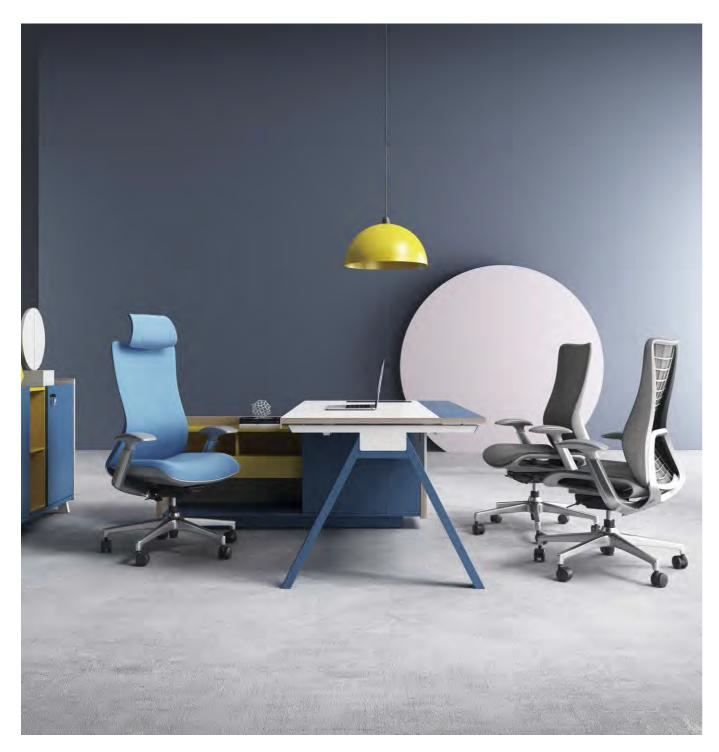

ELT80

ELT81

**Humanized adjustment function**, 4D function armrest, imitation of **Apple mouse's** curve shape. More suitable for the **ergonomic curvature** of the palm.

#### ELT81-2

ELT61

ELT60

Elastic mesh, durable and non-deformable, with **sophisticated materials**, Lanto applies the principle of **air convection**, so that the whole body is bathed in the fresh air.

Color