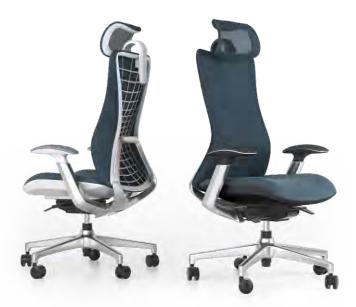

## LANTO SERIES

#### EXTRAORDINARY

The overall design of streamline modeling with 3D sense. The back frame adopts the revers shape to break the conventional staff chairs- flat type mesh structure.

The back net **adopts the bionic design** of the spider web. The mesh extends from the front to the back, replacing the traditional lumbar support, **soft and breathable with comfortable rebound**, giving the back a better support.

ELT80

ELT81

**Humanized adjustment function**, 4D function armrest, imitation of **Apple mouse's** curve shape. More suitable for the **ergonomic curvature** of the palm.