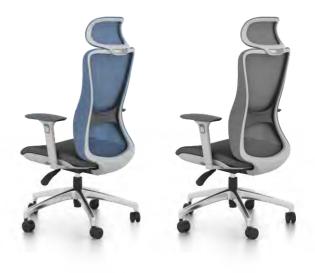

ELT80

ELT81

**Humanized adjustment function**, 4D function armrest, imitation of **Apple mouse's** curve shape. More suitable for the **ergonomic curvature** of the palm.

#### ELT81-2

ELT61

ELT60

Elastic mesh, durable and non-deformable, with **sophisticated materials**, Lanto applies the principle of **air convection**, so that the whole body is bathed in the fresh air.

Color