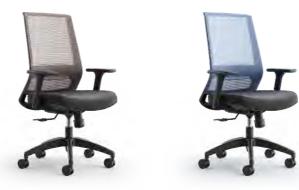

ELT80

ELT81

**Humanized adjustment function**, 4D function armrest, imitation of **Apple mouse's** curve shape. More suitable for the **ergonomic curvature** of the palm.

#### ELT81-2

ELT61

ELT60

Elastic mesh, durable and non-deformable, with **sophisticated materials**, Lanto applies the principle of **air convection**, so that the whole body is bathed in the fresh air.

Color