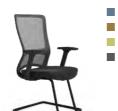

### S2 SERIES

The back line is distinctive, **headrest is uniquely designed** to get rid of the regular seat shape and better **support the head and neck**. The handrail is designed with a front punch which **more stylish**.

**Multi-function handrail**, STG synchronous tilting mechanism, **simple and atmospheric**, 3D adjustable waist support, using the **artisan and superior appearance**, showing users' good taste and nobility.

EZ08A

EZ08B

EZ08C

EZ08D

EZ08E

EZ08F