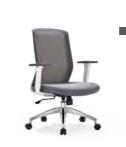

### LIRE SERIES

Qualified mesh, flexible and breathable, refreshing and skin-friendly, streamlined chair design and evenly support, and doubles the comfortable feeling.

Detail

Every detail is a work of art.

Quality begins with details. Environmentally friendly materials, comfortable and safe, high load-bearing chair legs, **precision production**, bright color, **stable structure**. A chair makes people feel at ease.