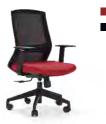

### S2 SERIES

The back line is distinctive, **headrest is uniquely designed** to get rid of the regular seat shape and better **support the head and neck**. The handrail is designed with a front punch which **more stylish**.

**Multi-function handrail**, STG synchronous tilting mechanism, **simple and atmospheric**, 3D adjustable waist support, using the **artisan and superior appearance**, showing users' good taste and nobility.