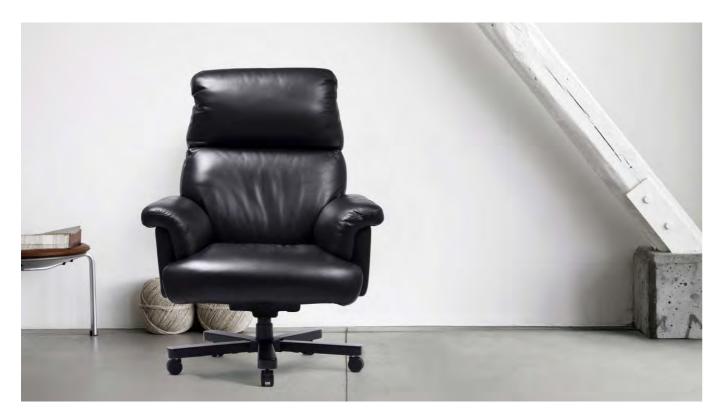

## MORIS SERIES

Nice shape, steady, handsome, **showing the beauty of masculinity**. Elegant, with **high quality material** selection, makes a delicate and durable feeling.

ED01A

ED01B

### BATON SERIES

Detail/细节

Luxury but modest.

**Thickened leather chair**, comfortable and stable, from the neck to back comfort. The chair lets people completely emerged into it, **enjoy the enjoyment of softness**.