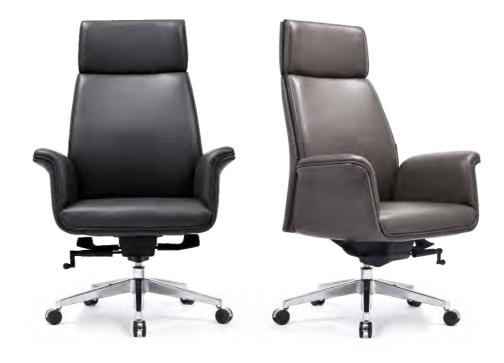

## BINYE SERIES

#### FASHION ATMOSPHERE

**Enjoy the exquisite office space**. High quality is the interpretation of extraordinary taste. The sculptural external performance reveals the **connotation of modern beauty**.

A product devotes to who has a good taste. **Natural, elegant, unconventional**. Every piece of materials **contains our sincerity**.

Color

Black/Grey/Red Three colors optional

Backrest and cushion of **perpendicular design**, **increase comfort**. The broad head pillow gives a better support for heads.

Color

Black/Grey Two colors optional