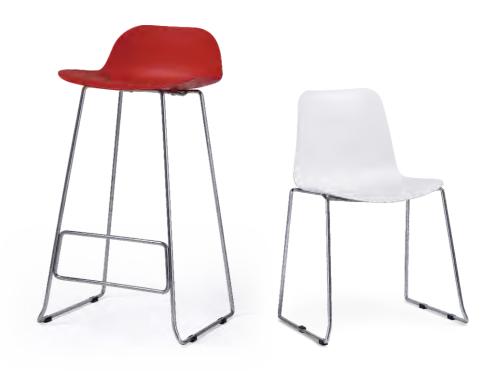

## SIYE SERIES

#### UNLIMITED CHARM

Exquisite shape, the curve lines well fit the human body. Cushion on the **back adds softness** and warmth to the hard plastic chair. **With diverse options**, Size can match different space at your will.

ESY40

ESY41

ESY42

ESY43

ESY44