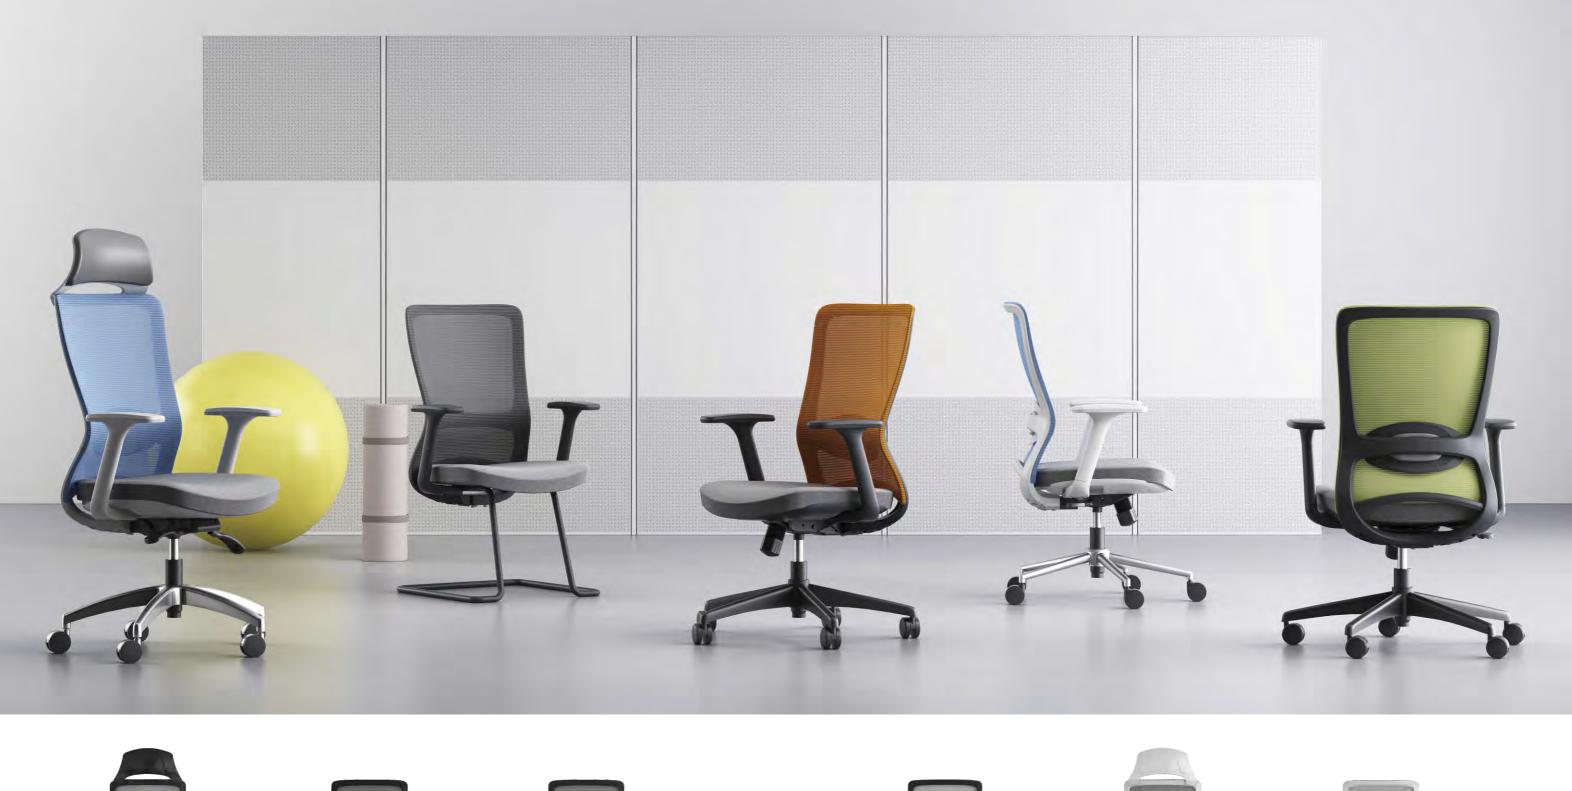

kano OFFICE CHAIR 2021

800BAFC0

www.bafco.com

A good chair is not only an artwork but also a good partner. Repeated scrutiny of every detail to create a perfect product. The unique ergonomic design gives you the most meticulous care.

### MESH CHAIR بافڪو BAFCO

## STARTO SERIES

#### ORIGINAL UNLIMITED

Inspired by **Adidas sneakers**, the overall style is soft and smooth, and the texture is soft and comfortable. Adjustable elastic waist support, **cushion damping technology** let work more leisurely.

## LANTO SERIES

#### EXTRAORDINARY

The overall design of streamline modeling with 3D sense. The back frame adopts the revers shape to break the conventional staff chairs- flat type mesh structure.

The back net **adopts the bionic design** of the spider web. The mesh extends from the front to the back, replacing the traditional lumbar support, **soft and breathable with comfortable rebound**, giving the back a better support.

### YOTO SERIES

#### SIMPLE STYLISH

Following the design of Lanto series- simplicity, the curve of Yoto is soft and beautiful. The backrest curvature adopts ergonomics, in order to give a healthy and comfortable working experience.

### S2 SERIES

The back line is distinctive, **headrest is uniquely designed** to get rid of the regular seat shape and better **support the head and neck**. The handrail is designed with a front punch which **more stylish**.

## SIFAN SERIES