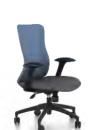

#### ELT81-2

ELT61

ELT60

Elastic mesh, durable and non-deformable, with **sophisticated materials**, Lanto applies the principle of **air convection**, so that the whole body is bathed in the fresh air.

Color