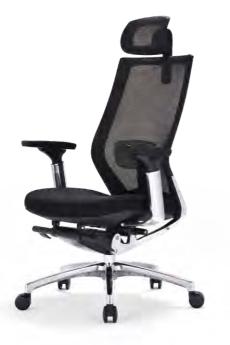

ELT80

ELT81

**Humanized adjustment function**, 4D function armrest, imitation of **Apple mouse's** curve shape. More suitable for the **ergonomic curvature** of the palm.

#### ELT81-2

ELT61

ELT60

Elastic mesh, durable and non-deformable, with **sophisticated materials**, Lanto applies the principle of **air convection**, so that the whole body is bathed in the fresh air.

Color