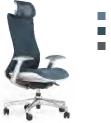

ELT80

ELT81

**Humanized adjustment function**, 4D function armrest, imitation of **Apple mouse's** curve shape. More suitable for the **ergonomic curvature** of the palm.

#### ELT81-2

ELT61

ELT60

Elastic mesh, durable and non-deformable, with **sophisticated materials**, Lanto applies the principle of **air convection**, so that the whole body is bathed in the fresh air.

Color