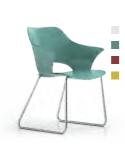

### LIRE SERIES

Qualified mesh, flexible and breathable, refreshing and skin-friendly, streamlined chair design and evenly support, and doubles the comfortable feeling.

Detail

Every detail is a work of art.

Quality begins with details. Environmentally friendly materials, comfortable and safe, high load-bearing chair legs, **precision production**, bright color, **stable structure**. A chair makes people feel at ease.