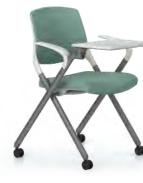

ELT80

ELT81

**Humanized adjustment function**, 4D function armrest, imitation of **Apple mouse's** curve shape. More suitable for the **ergonomic curvature** of the palm.

#### ELT81-2

ELT61

ELT60

Elastic mesh, durable and non-deformable, with **sophisticated materials**, Lanto applies the principle of **air convection**, so that the whole body is bathed in the fresh air.

Color