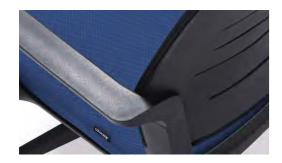

### LIRE SERIES

Qualified mesh, flexible and breathable, refreshing and skin-friendly, streamlined chair design and evenly support, and doubles the comfortable feeling.

Detail

Every detail is a work of art.

Quality begins with details. Environmentally friendly materials, comfortable and safe, high load-bearing chair legs, **precision production**, bright color, **stable structure**. A chair makes people feel at ease.