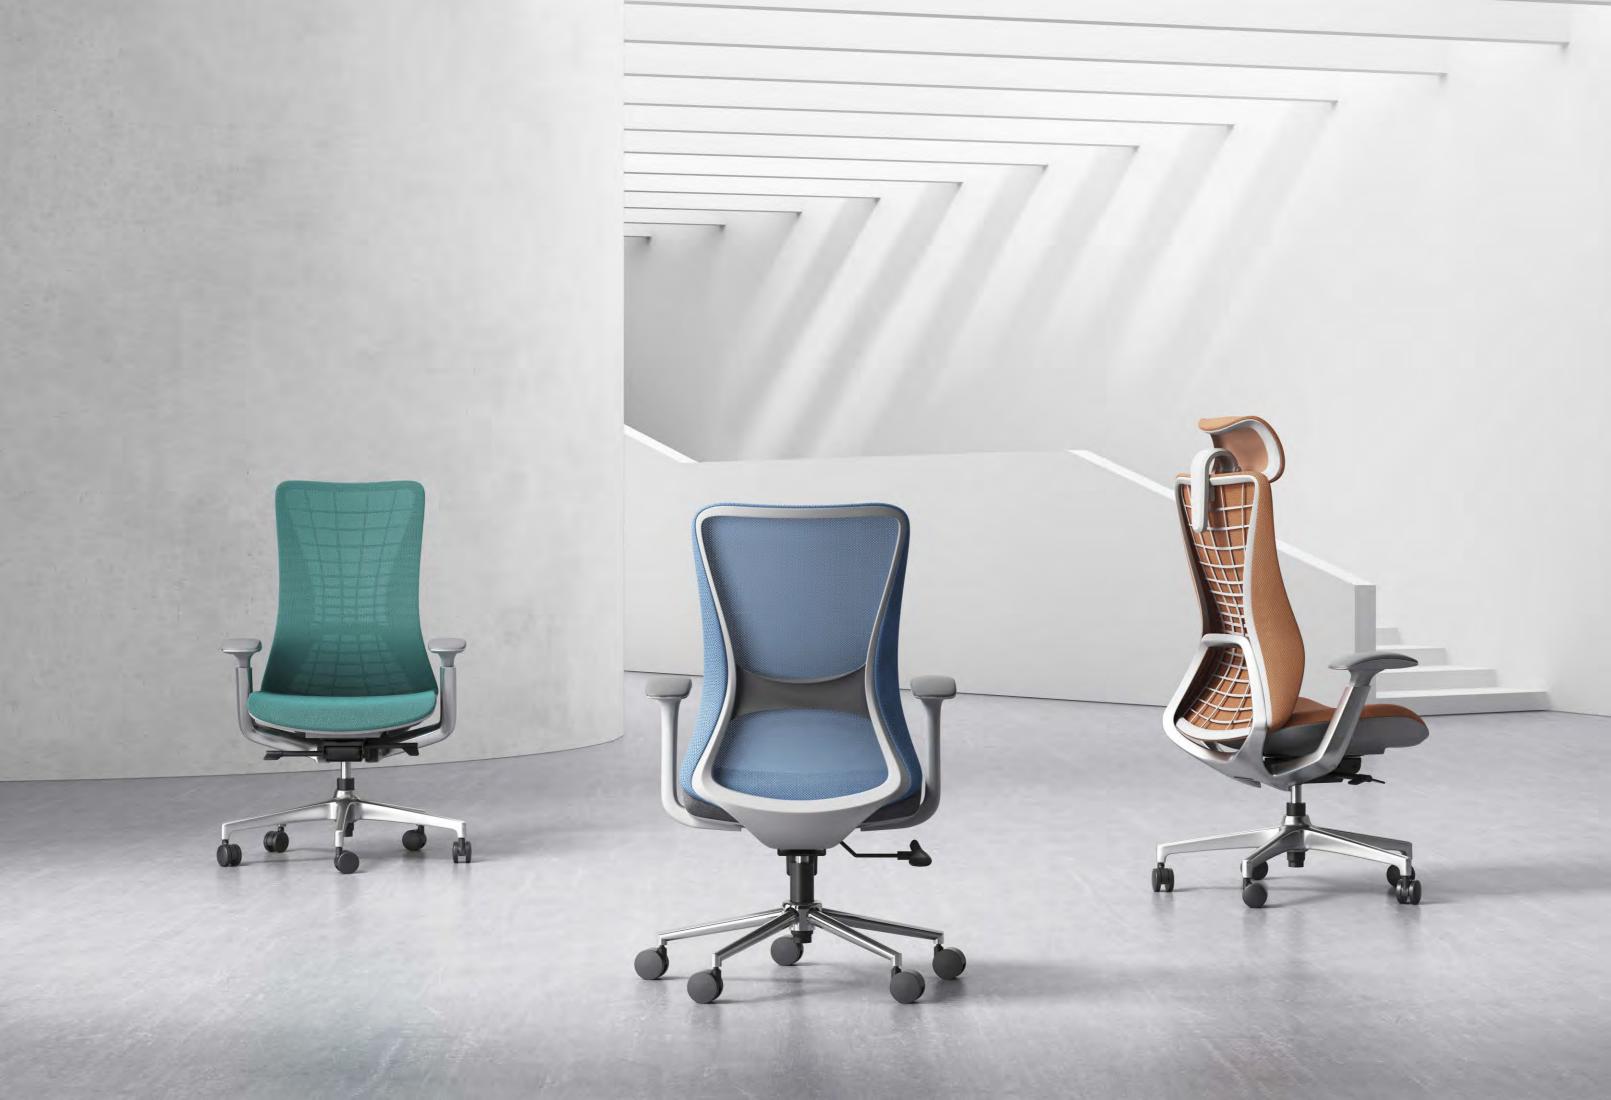

## STARTO SERIES

#### ORIGINAL UNLIMITED

Inspired by **Adidas sneakers**, the overall style is soft and smooth, and the texture is soft and comfortable. Adjustable elastic waist support, **cushion damping technology** let work more leisurely.