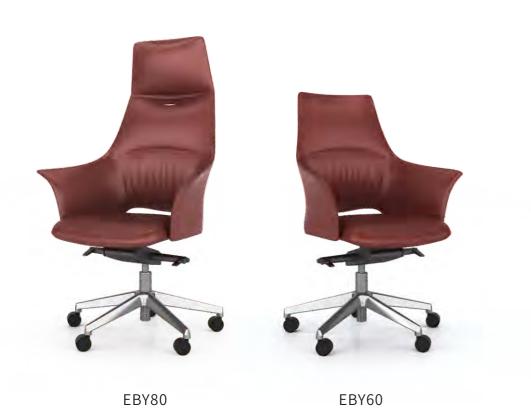

RENO - ED198 (L\*W\*H): 695\*670\*1275(mm)

(L\*W\*H): 695\*670\*1050(mm)

SIPA - ED08A (L\*W\*H):760\*600\*1150 (mm)

BINYE -EBY80 (L\*W\*H):945\*800\*1195(mm)

BINYE - EBY60 (L\*W\*H):640\*710\*960(mm)

BINYE - EBY70 (L\*W\*H): 630\*710\*985(mm)