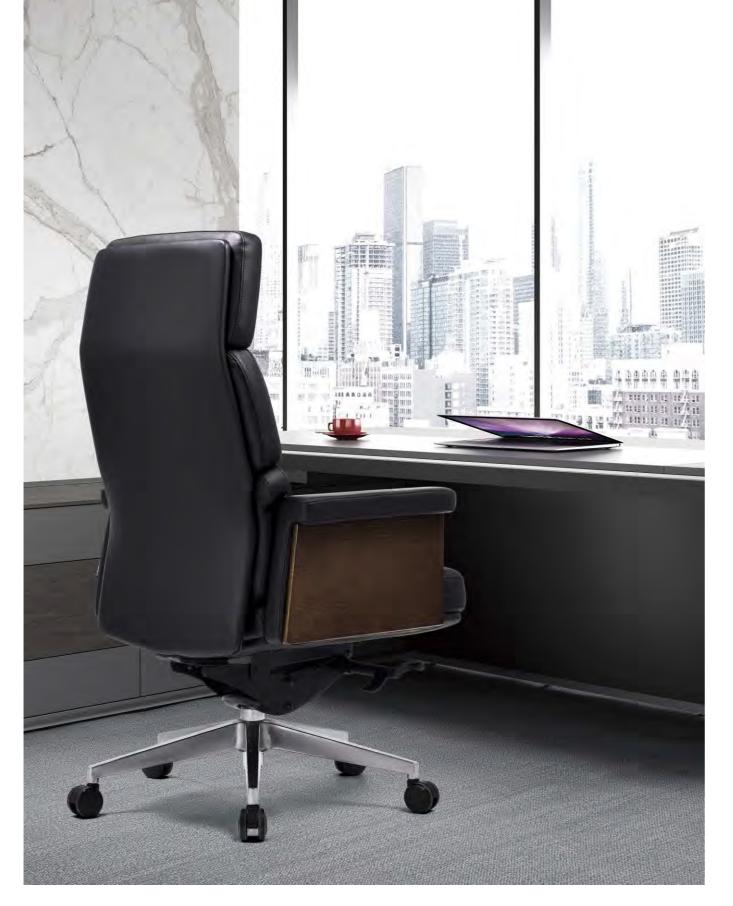

### BATON SERIES

Detail/细节

Luxury but modest.

**Thickened leather chair**, comfortable and stable, from the neck to back comfort. The chair lets people completely emerged into it, **enjoy the enjoyment of softness**.