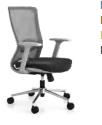

## LANTO SERIES

#### EXTRAORDINARY

The overall design of streamline modeling with 3D sense. The back frame adopts the revers shape to break the conventional staff chairs- flat type mesh structure.

The back net **adopts the bionic design** of the spider web. The mesh extends from the front to the back, replacing the traditional lumbar support, **soft and breathable with comfortable rebound**, giving the back a better support.