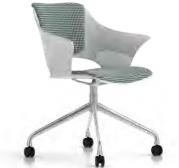

## LANTO SERIES

#### EXTRAORDINARY

The overall design of streamline modeling with 3D sense. The back frame adopts the revers shape to break the conventional staff chairs- flat type mesh structure.

The back net **adopts the bionic design** of the spider web. The mesh extends from the front to the back, replacing the traditional lumbar support, **soft and breathable with comfortable rebound**, giving the back a better support.

ELT80

ELT81

**Humanized adjustment function**, 4D function armrest, imitation of **Apple mouse's** curve shape. More suitable for the **ergonomic curvature** of the palm.