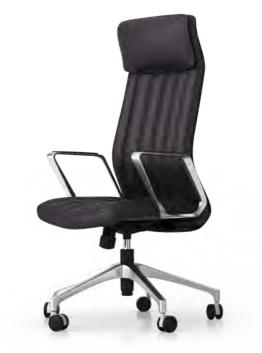

ELT80

ELT81

**Humanized adjustment function**, 4D function armrest, imitation of **Apple mouse's** curve shape. More suitable for the **ergonomic curvature** of the palm.

#### ELT81-2

ELT61

ELT60

Elastic mesh, durable and non-deformable, with **sophisticated materials**, Lanto applies the principle of **air convection**, so that the whole body is bathed in the fresh air.

Color