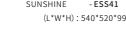

#### CHAIR SERIES

SUNSHINE - ESS41

SIYE - ESY40 (L\*W\*H): 545\*645\*800(mm)

SIYE - ESY41 (L\*W\*H): 545\*645\*810(mm)

SIYE - ESY43 (L\*W\*H):545\*645\*810(mm)

SIYE - ESY44 (L\*W\*H):545\*645\*800 (mm)

TANGO - ETG40 (L\*W\*H):760\*615\*860 (mm)