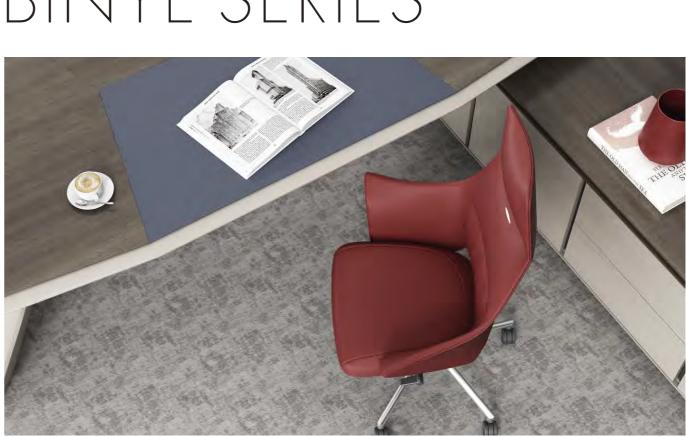

## BINYE SERIES

#### FASHION ATMOSPHERE

**Enjoy the exquisite office space**. High quality is the interpretation of extraordinary taste. The sculptural external performance reveals the **connotation of modern beauty**.

A product devotes to who has a good taste. **Natural, elegant, unconventional**. Every piece of materials **contains our sincerity**.

Color

Black/Grey/Red Three colors optional

Backrest and cushion of **perpendicular design**, **increase comfort**. The broad head pillow gives a better support for heads.