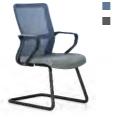

### S2 SERIES

The back line is distinctive, **headrest is uniquely designed** to get rid of the regular seat shape and better **support the head and neck**. The handrail is designed with a front punch which **more stylish**.

**Multi-function handrail**, STG synchronous tilting mechanism, **simple and atmospheric**, 3D adjustable waist support, using the **artisan and superior appearance**, showing users' good taste and nobility.

EZ08A

EZ08B

EZ08C

EZ08D

EZ08E

EZ08F