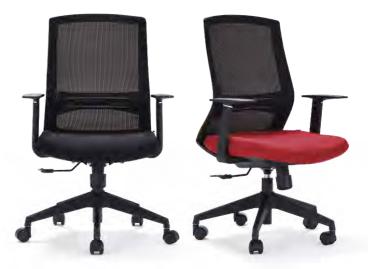

nd safe, high load-bearing chair legs, **precision production**, bright color, **stable structure**. A chair makes people feel at ease.



### ZISO SERIES

Detail





EZ01A



**Enjoy work from now on**, combining creativity and ergonomics, ZISO achieves a good art-craft. The arc of the handrail just fits the **natural relaxation** of human arms.



## SINO SERIES

Elegant shape, soft and beautiful touch, **aesthetic ergonomic curve**. Sino fits the natural form of human body, **releases the burden** of the cervical vertebra.



EZ03A

EZ03B





EZ03C

EZ03D





A combination of mesh and fabric, chair's back with high breathable mesh. **Seat adopts selected fabrics**. The sense of **freedom and skin-friendly feeling** make you enjoy the exquisite smoothness.

Detail



## YASIO SERIES



EZ06A



## WIKE SERIES

Detail





EZ05A EZ05B



The handrails in a smooth line design well support arms, and **relieve the burden of shoulders**, practical and beautiful. **The concise contour enables** this chair both beauty and comfort.

 Features/座椅功能

 ① 扶手:固定扶手
 ② 机构:TG机构

## YARIS CHAIR





EZ106A

EZ106B



EZ106C





EZ106D





EZ106E

EZ106F



# LEATHER CHAIR





## BINYE SERIES



#### FASHION ATMOSPHERE

**Enjoy the exquisite office space**. High quality is the interpretation of extraordinary taste. The sculptural external performance reveals the **connotation of modern beauty**.



A product devotes to who has a good taste. **Natural, elegant, unconventional**. Every piece of materials **contains our sincerity**.

Color



Black/Grey/Red Three colors optional