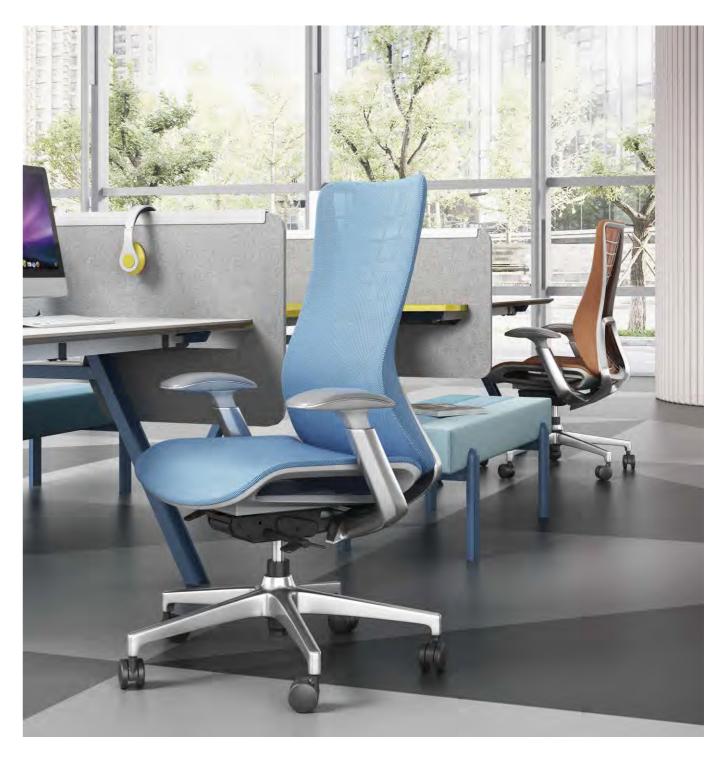

## STARTO SERIES

#### ORIGINAL UNLIMITED

Inspired by **Adidas sneakers**, the overall style is soft and smooth, and the texture is soft and comfortable. Adjustable elastic waist support, **cushion damping technology** let work more leisurely.