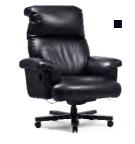

### BATON SERIES

Detail/细节

Luxury but modest.

**Thickened leather chair**, comfortable and stable, from the neck to back comfort. The chair lets people completely emerged into it, **enjoy the enjoyment of softness**.