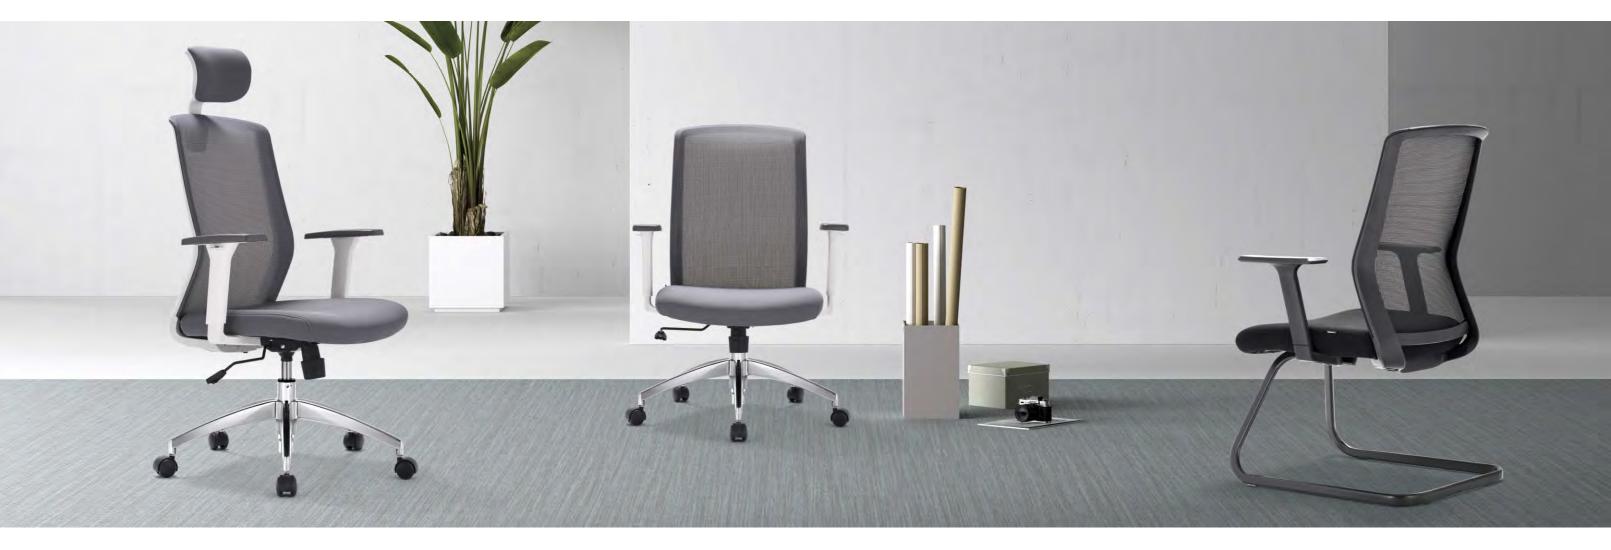

t fits the **natural relaxation** of human arms.



## SINO SERIES

Elegant shape, soft and beautiful touch, **aesthetic ergonomic curve**. Sino fits the natural form of human body, **releases the burden** of the cervical vertebra.



EZ03A

EZ03B





EZ03C

EZ03D





A combination of mesh and fabric, chair's back with high breathable mesh. **Seat adopts selected fabrics**. The sense of **freedom and skin-friendly feeling** make you enjoy the exquisite smoothness.

Detail



## YASIO SERIES



EZ06A



## WIKE SERIES

Detail





EZ05A EZ05B



The handrails in a smooth line design well support arms, and **relieve the burden of shoulders**, practical and beautiful. **The concise contour enables** this chair both beauty and comfort.

 Features/座椅功能

 ① 扶手:固定扶手
 ② 机构:TG机构

## YARIS CHAIR





EZ106A

EZ106B



EZ106C





EZ106D





EZ106E

EZ106F



# LEATHER CHAIR





## BINYE SERIES



#### FASHION ATMOSPHERE

**Enjoy the exquisite office space**. High quality is the interpretation of extraordinary taste. The sculptural external performance reveals the **connotation of modern beauty**.



A product devotes to who has a good taste. **Natural, elegant, unconventional**. Every piece of materials **contains our sincerity**.

Color



Black/Grey/Red Three colors optional









Backrest and cushion of **perpendicular design**, **increase comfort**. The broad head pillow gives a better support for heads.

Color



Black/Grey Two colors optional

## DEPA SERIES





EDP60

EDP61

The armrest is designed with corner cutting surface, and **the streamline is very flexible**. P