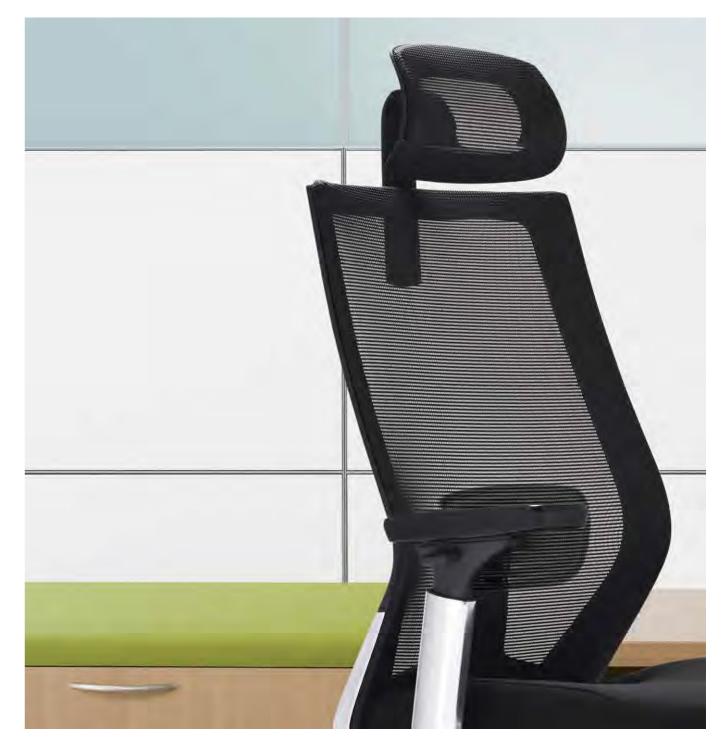

### S2 SERIES

The back line is distinctive, **headrest is uniquely designed** to get rid of the regular seat shape and better **support the head and neck**. The handrail is designed with a front punch which **more stylish**.

**Multi-function handrail**, STG synchronous tilting mechanism, **simple and atmospheric**, 3D adjustable waist support, using the **artisan and superior appearance**, showing users' good taste and nobility.