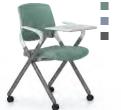

ELT80

ELT81

**Humanized adjustment function**, 4D function armrest, imitation of **Apple mouse's** curve shape. More suitable for the **ergonomic curvature** of the palm.

#### ELT81-2

ELT61

ELT60

Elastic mesh, durable and non-deformable, with **sophisticated materials**, Lanto applies the principle of **air convection**, so that the whole body is bathed in the fresh air.

Color