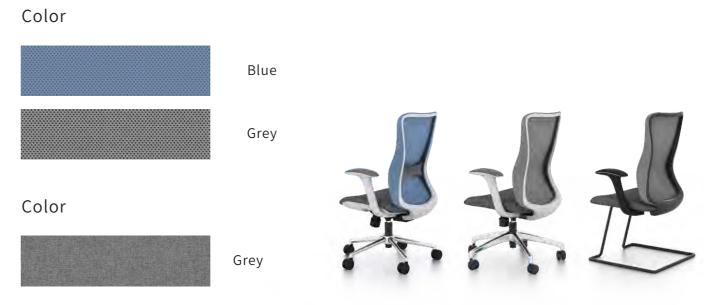

ELT80

ELT81

**Humanized adjustment function**, 4D function armrest, imitation of **Apple mouse's** curve shape. More suitable for the **ergonomic curvature** of the palm.

#### ELT81-2

ELT61

ELT60

Elastic mesh, durable and non-deformable, with **sophisticated materials**, Lanto applies the principle of **air convection**, so that the whole body is bathed in the fresh air.

Color