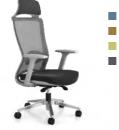

### YOTO SERIES

#### SIMPLE STYLISH

Following the design of Lanto series- simplicity, the curve of Yoto is soft and beautiful. The backrest curvature adopts ergonomics, in order to give a healthy and comfortable working experience.

The back frame adopts the revers shape instead of traditional lumbar support, giving a better support. Imitation of Apple mouse's curve shape make it very ergonomic with curvature of the palm.

EYT80

The main body is rich in materials-**plastic and mesh**. Diverse not monotonous. The mesh is blue and gray. Vitality and stability can be chosen at will.