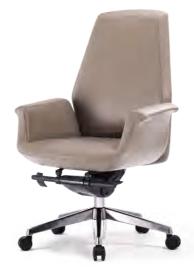

## BINYE SERIES

#### FASHION ATMOSPHERE

**Enjoy the exquisite office space**. High quality is the interpretation of extraordinary taste. The sculptural external performance reveals the **connotation of modern beauty**.

A product devotes to who has a good taste. **Natural, elegant, unconventional**. Every piece of materials **contains our sincerity**.

Color

Black/Grey/Red Three colors optional

Backrest and cushion of **perpendicular design**, **increase comfort**. The broad head pillow gives a better support for heads.