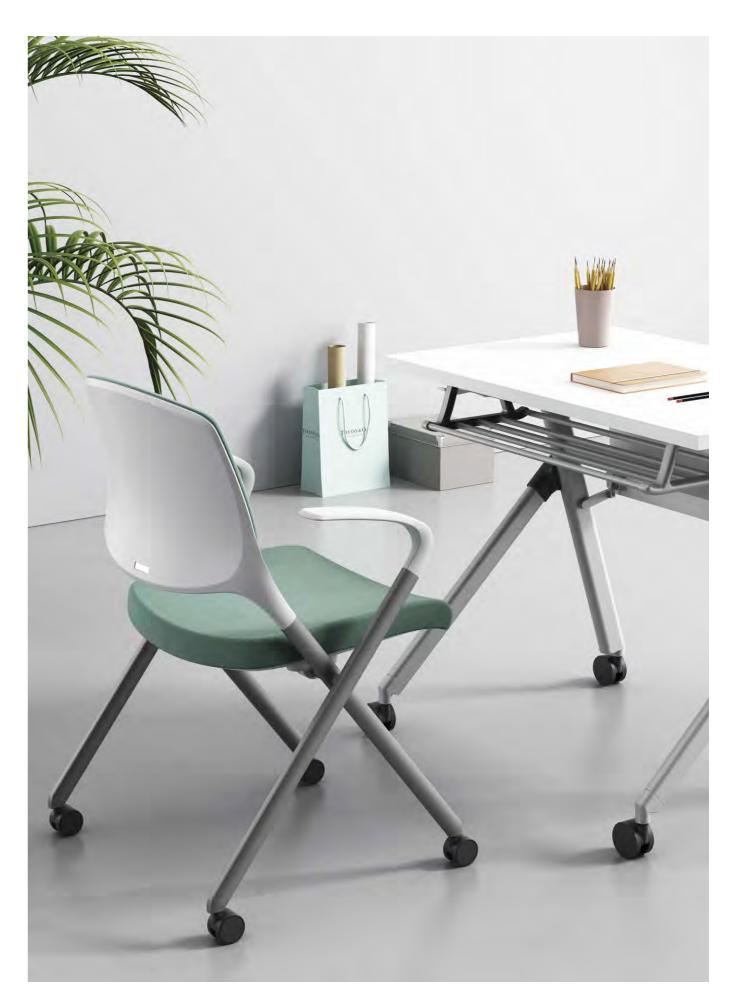

ELT80

ELT81

**Humanized adjustment function**, 4D function armrest, imitation of **Apple mouse's** curve shape. More suitable for the **ergonomic curvature** of the palm.

#### ELT81-2

ELT61

ELT60

Elastic mesh, durable and non-deformable, with **sophisticated materials**, Lanto applies the principle of **air convection**, so that the whole body is bathed in the fresh air.

Color