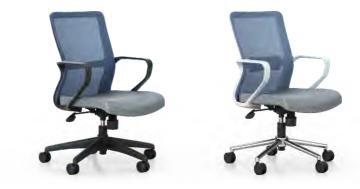

### YOTO SERIES

#### SIMPLE STYLISH

Following the design of Lanto series- simplicity, the curve of Yoto is soft and beautiful. The backrest curvature adopts ergonomics, in order to give a healthy and comfortable working experience.

The back frame adopts the revers shape instead of traditional lumbar support, giving a better support. Imitation of Apple mouse's curve shape make it very ergonomic with curvature of the palm.

EYT80

The main body is rich in materials-**plastic and mesh**. Diverse not monotonous. The mesh is blue and gray. Vitality and stability can be chosen at will.