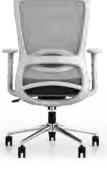

ELT80

ELT81

**Humanized adjustment function**, 4D function armrest, imitation of **Apple mouse's** curve shape. More suitable for the **ergonomic curvature** of the palm.

#### ELT81-2

ELT61

ELT60

Elastic mesh, durable and non-deformable, with **sophisticated materials**, Lanto applies the principle of **air convection**, so that the whole body is bathed in the fresh air.

Color