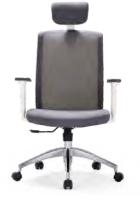

### MESH CHAIR بافڪو BAFCO

## STARTO SERIES

#### ORIGINAL UNLIMITED

Inspired by **Adidas sneakers**, the overall style is soft and smooth, and the texture is soft and comfortable. Adjustable elastic waist support, **cushion damping technology** let work more leisurely.