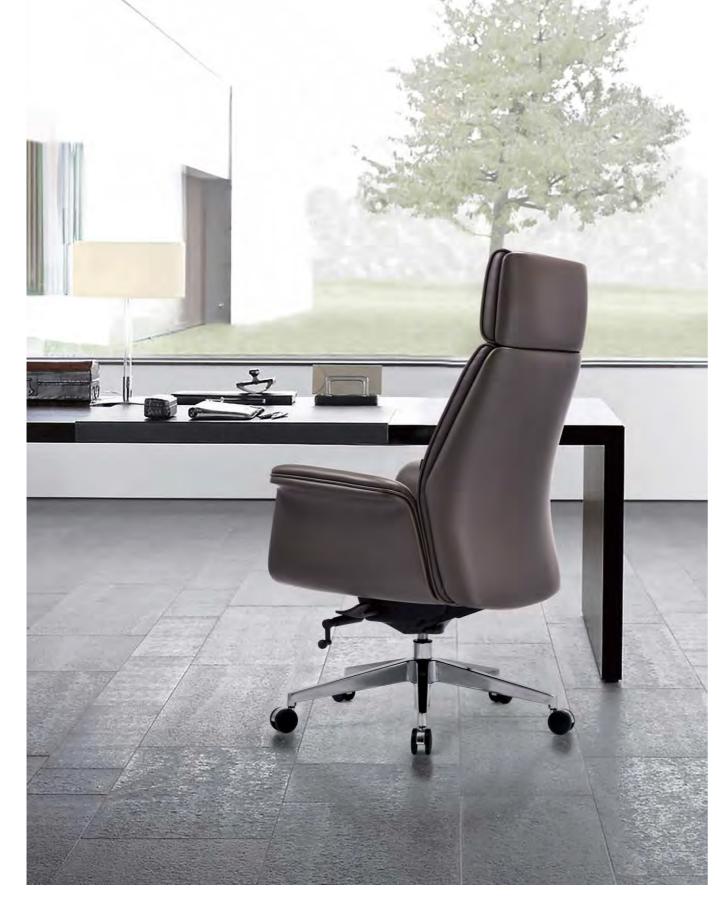

### RENO SERIES

Detail

Modern Italian style .

Sharp, **stylish and taste**, the simple exterior design, making people fell in love with the product, using the utilitarian concept to **let people enjoy the art of work**.

ED07A

One of a kind, trend following exterior design, using modern simplistic design, duo-tone upholstery layered design with a modern stylish working space.

Detail

Born with gentle elegance.