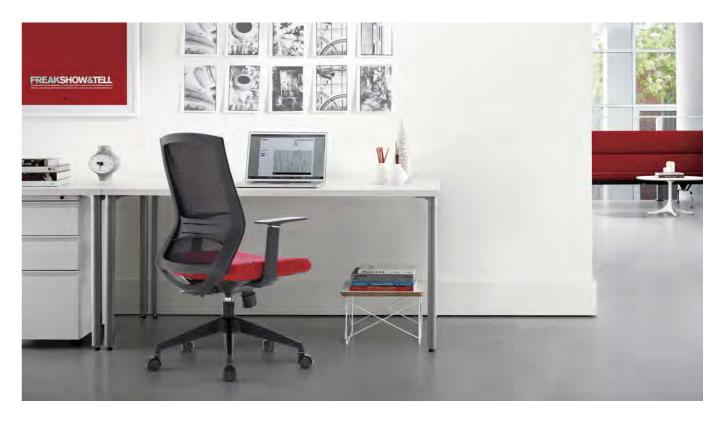

#### EXTRAORDINARY

The overall design of streamline modeling with 3D sense. The back frame adopts the revers shape to break the conventional staff chairs- flat type mesh structure.

The back net **adopts the bionic design** of the spider web. The mesh extends from the front to the back, replacing the traditional lumbar support, **soft and breathable with comfortable rebound**, giving the back a better support.

ELT80

ELT81

**Humanized adjustment function**, 4D function armrest, imitation of **Apple mouse's** curve shape. More suitable for the **ergonomic curvature** of the palm.