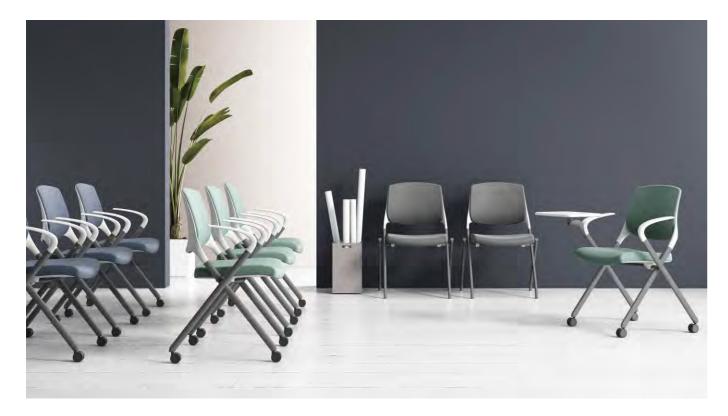

ELT80

ELT81

**Humanized adjustment function**, 4D function armrest, imitation of **Apple mouse's** curve shape. More suitable for the **ergonomic curvature** of the palm.

#### ELT81-2

ELT61

ELT60

Elastic mesh, durable and non-deformable, with **sophisticated materials**, Lanto applies the principle of **air convection**, so that the whole body is bathed in the fresh air.

Color