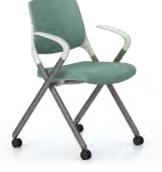

ELT80

ELT81

**Humanized adjustment function**, 4D function armrest, imitation of **Apple mouse's** curve shape. More suitable for the **ergonomic curvature** of the palm.

#### ELT81-2

ELT61

ELT60

Elastic mesh, durable and non-deformable, with **sophisticated materials**, Lanto applies the principle of **air convection**, so that the whole body is bathed in the fresh air.

Color