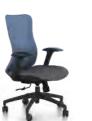

#### SIMPLE STYLISH

Following the design of Lanto series- simplicity, the curve of Yoto is soft and beautiful. The backrest curvature adopts ergonomics, in order to give a healthy and comfortable working experience.

The back frame adopts the revers shape instead of traditional lumbar support, giving a better support. Imitation of Apple mouse's curve shape make it very ergonomic with curvature of the palm.

EYT80

The main body is rich in materials-**plastic and mesh**. Diverse not monotonous. The mesh is blue and gray. Vitality and stability can be chosen at will.