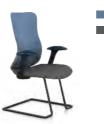

## LANTO SERIES

#### EXTRAORDINARY

The overall design of streamline modeling with 3D sense. The back frame adopts the revers shape to break the conventional staff chairs- flat type mesh structure.

The back net **adopts the bionic design** of the spider web. The mesh extends from the front to the back, replacing the traditional lumbar support, **soft and breathable with comfortable rebound**, giving the back a better support.

#### ELT81-2

ELT61

ELT60

Elastic mesh, durable and non-deformable, with **sophisticated materials**, Lanto applies the principle of **air convection**, so that the whole body is bathed in the fresh air.

Color