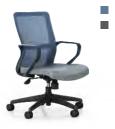

### YOTO SERIES

#### SIMPLE STYLISH

Following the design of Lanto series- simplicity, the curve of Yoto is soft and beautiful. The backrest curvature adopts ergonomics, in order to give a healthy and comfortable working experience.

The back frame adopts the revers shape instead of traditional lumbar support, giving a better support. Imitation of Apple mouse's curve shape make it very ergonomic with curvature of the palm.

EYT80

The main body is rich in materials-**plastic and mesh**. Diverse not monotonous. The mesh is blue and gray. Vitality and stability can be chosen at will.