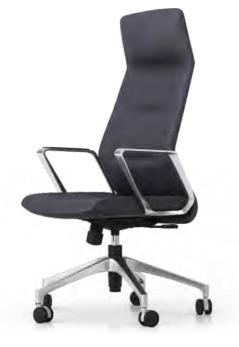

### S2 SERIES

The back line is distinctive, **headrest is uniquely designed** to get rid of the regular seat shape and better **support the head and neck**. The handrail is designed with a front punch which **more stylish**.

**Multi-function handrail**, STG synchronous tilting mechanism, **simple and atmospheric**, 3D adjustable waist support, using the **artisan and superior appearance**, showing users' good taste and nobility.