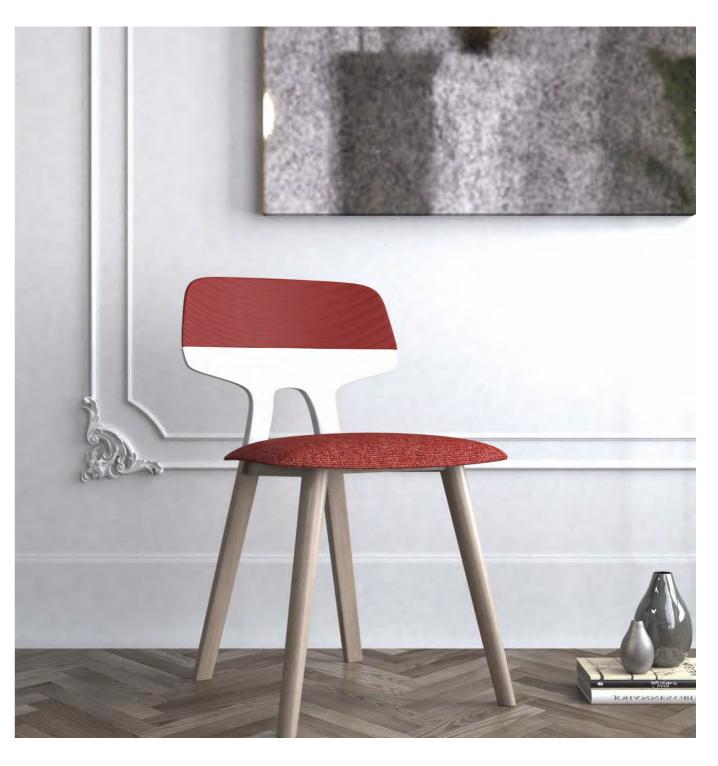

A product devotes to who has a good taste. **Natural, elegant, unconventional**. Every piece of materials **contains our sincerity**.

Color

Black/Grey/Red Three colors optional

Backrest and cushion of **perpendicular design**, **increase comfort**. The broad head pillow gives a better support for heads.