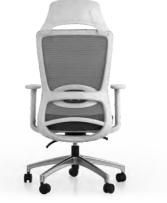

ELT80

ELT81

**Humanized adjustment function**, 4D function armrest, imitation of **Apple mouse's** curve shape. More suitable for the **ergonomic curvature** of the palm.

#### ELT81-2

ELT61

ELT60

Elastic mesh, durable and non-deformable, with **sophisticated materials**, Lanto applies the principle of **air convection**, so that the whole body is bathed in the fresh air.

Color