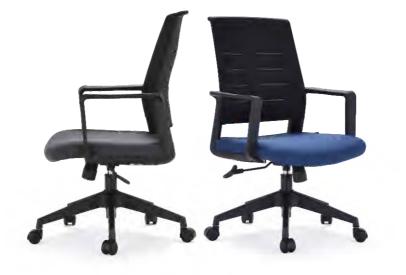

## SINO SERIES

Elegant shape, soft and beautiful touch, **aesthetic ergonomic curve**. Sino fits the natural form of human body, **releases the burden** of the cervical vertebra.

EZ03A

EZ03B

EZ03C

EZ03D

A combination of mesh and fabric, chair's back with high breathable mesh. **Seat adopts selected fabrics**. The sense of **freedom and skin-friendly feeling** make you enjoy the exquisite smoothness.