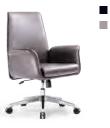

## DEPA SERIES

EDP60

EDP61

The armrest is designed with corner cutting surface, and **the streamline is very flexible**. Polished by **aluminum alloy material**, the chair gives a better quality sense of feeling.

Color

Dark grey/Light grey Two colors optional

The front of the chair and the surface of the cushion are **made of perforated skin**. The air permeability is better. **Inspired by the shape** of sports car seat young, stylish with a modern feeling.