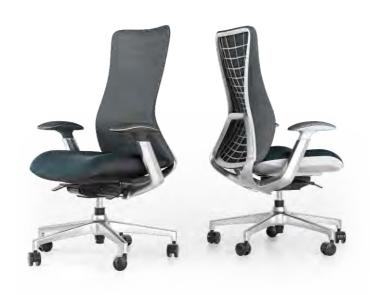

## LANTO SERIES

#### EXTRAORDINARY

The overall design of streamline modeling with 3D sense. The back frame adopts the revers shape to break the conventional staff chairs- flat type mesh structure.

The back net **adopts the bionic design** of the spider web. The mesh extends from the front to the back, replacing the traditional lumbar support, **soft and breathable with comfortable rebound**, giving the back a better support.

ELT80

ELT81

**Humanized adjustment function**, 4D function armrest, imitation of **Apple mouse's** curve shape. More suitable for the **ergonomic curvature** of the palm.