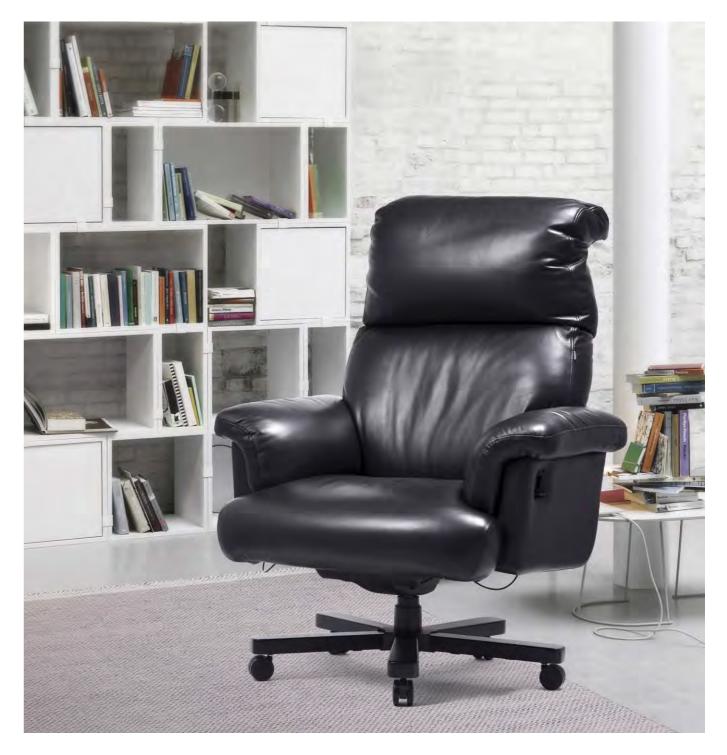

## BINYE SERIES

#### FASHION ATMOSPHERE

**Enjoy the exquisite office space**. High quality is the interpretation of extraordinary taste. The sculptural external performance reveals the **connotation of modern beauty**.

A product devotes to who has a good taste. **Natural, elegant, unconventional**. Every piece of materials **contains our sincerity**.

Color

Black/Grey/Red Three colors optional

Backrest and cushion of **perpendicular design**, **increase comfort**. The broad head pillow gives a better support for heads.