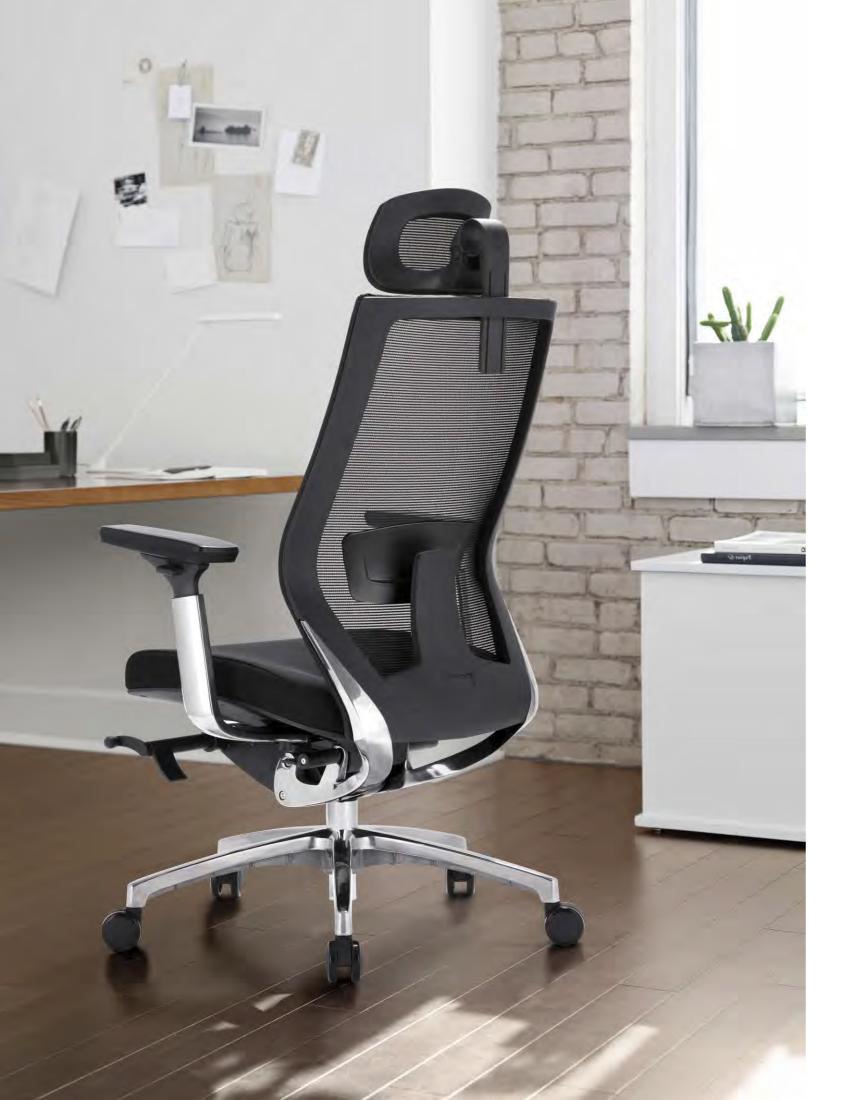

### S2 SERIES

The back line is distinctive, **headrest is uniquely designed** to get rid of the regular seat shape and better **support the head and neck**. The handrail is designed with a front punch which **more stylish**.

**Multi-function handrail**, STG synchronous tilting mechanism, **simple and atmospheric**, 3D adjustable waist support, using the **artisan and superior appearance**, showing users' good taste and nobility.