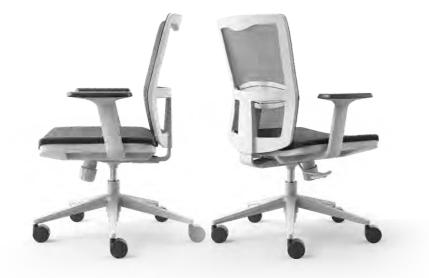

#### SIMPLE STYLISH

Following the design of Lanto series- simplicity, the curve of Yoto is soft and beautiful. The backrest curvature adopts ergonomics, in order to give a healthy and comfortable working experience.

The back frame adopts the revers shape instead of traditional lumbar support, giving a better support. Imitation of Apple mouse's curve shape make it very ergonomic with curvature of the palm.

EYT80

The main body is rich in materials-**plastic and mesh**. Diverse not monotonous. The mesh is blue and gray. Vitality and stability can be chosen at will.