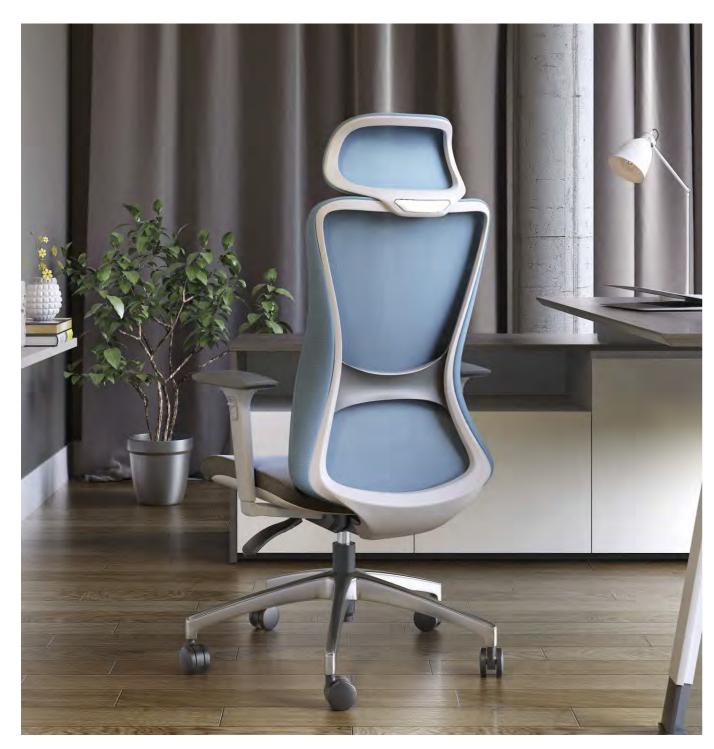

## LANTO SERIES

#### EXTRAORDINARY

The overall design of streamline modeling with 3D sense. The back frame adopts the revers shape to break the conventional staff chairs- flat type mesh structure.

The back net **adopts the bionic design** of the spider web. The mesh extends from the front to the back, replacing the traditional lumbar support, **soft and breathable with comfortable rebound**, giving the back a better support.