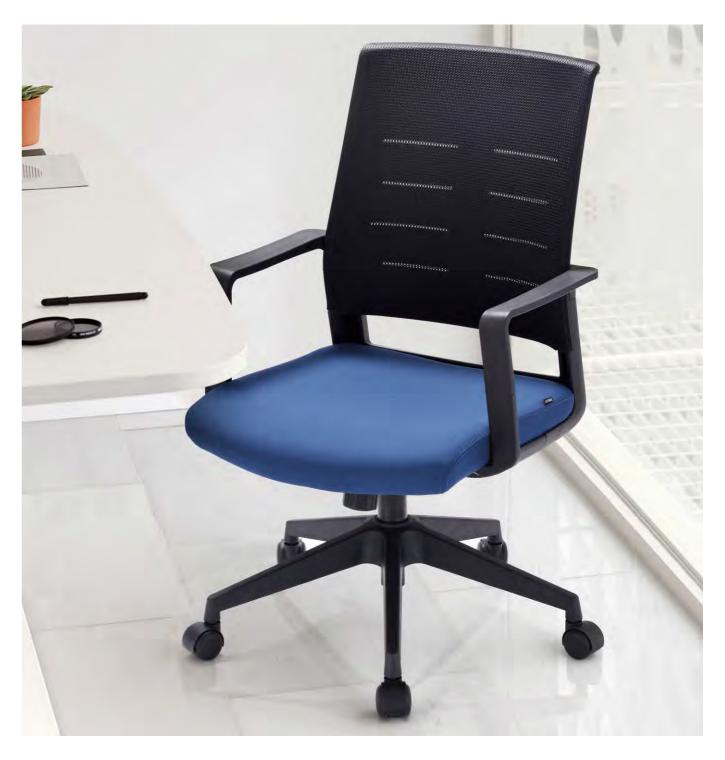

ELT80

ELT81

**Humanized adjustment function**, 4D function armrest, imitation of **Apple mouse's** curve shape. More suitable for the **ergonomic curvature** of the palm.

#### ELT81-2

ELT61

ELT60

Elastic mesh, durable and non-deformable, with **sophisticated materials**, Lanto applies the principle of **air convection**, so that the whole body is bathed in the fresh air.

Color