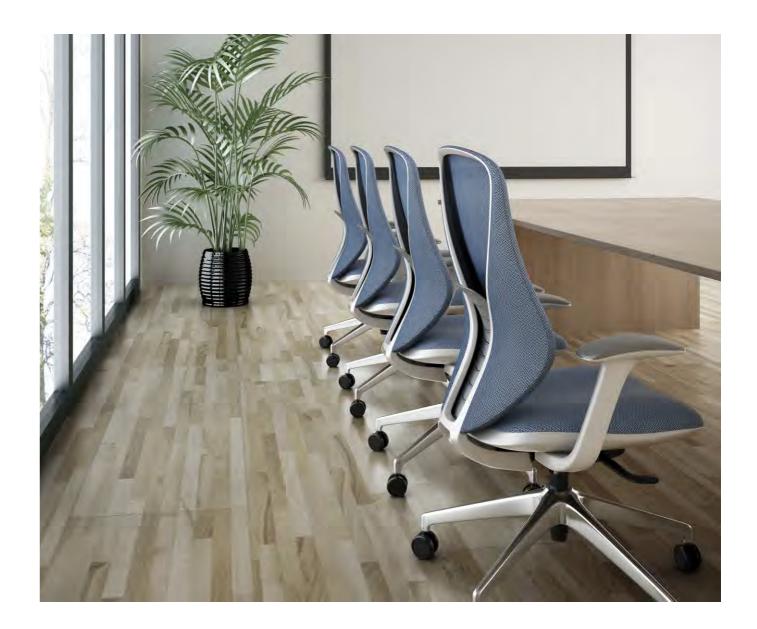

kano OFFICE CHAIR 2021





800BAFC0

www.bafco.com



A good chair is not only an artwork but also a good partner. Repeated scrutiny of every detail to create a perfect product. The unique ergonomic design gives you the most meticulous care.







### MESH CHAIR بافڪو BAFCO



## STARTO SERIES







#### ORIGINAL UNLIMITED

Inspired by **Adidas sneakers**, the overall style is soft and smooth, and the texture is soft and comfortable. Adjustable elastic waist support, **cushion damping technology** let work more leisurely.





## LANTO SERIES



#### EXTRAORDINARY

The overall design of streamline modeling with 3D sense. The back frame adopts the revers shape to break the conventional staff chairs- flat type mesh structure.





The back net **adopts the bionic design** of the spider web. The mesh extends from the front to the back, replacing the traditional lumbar support, **soft and breathable with comfortable rebound**, giving the back a better support.



ELT80

ELT81

**Humanized adjustment function**, 4D function armrest, imitation of **Apple mouse's** curve shape. More suitable for the **ergonomic curvature** of the palm.







#### ELT81-2



ELT61

ELT60

Elastic mesh, durable and non-deformable, with **sophisticated materials**, Lanto applies the principle of **air convection**, so that the whole