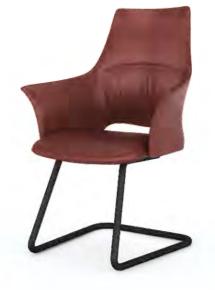

## BINYE SERIES

#### FASHION ATMOSPHERE

**Enjoy the exquisite office space**. High quality is the interpretation of extraordinary taste. The sculptural external performance reveals the **connotation of modern beauty**.

A product devotes to who has a good taste. **Natural, elegant, unconventional**. Every piece of materials **contains our sincerity**.

Color

Black/Grey/Red Three colors optional

Backrest and cushion of **perpendicular design**, **increase comfort**. The broad head pillow gives a better support for heads.