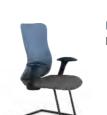

## LANTO SERIES

#### EXTRAORDINARY

The overall design of streamline modeling with 3D sense. The back frame adopts the revers shape to break the conventional staff chairs- flat type mesh structure.

The back net **adopts the bionic design** of the spider web. The mesh extends from the front to the back, replacing the traditional lumbar support, **soft and breathable with comfortable rebound**, giving the back a better support.

ELT80

ELT81

**Humanized adjustment function**, 4D function armrest, imitation of **Apple mouse's** curve shape. More suitable for the **ergonomic curvature** of the palm.