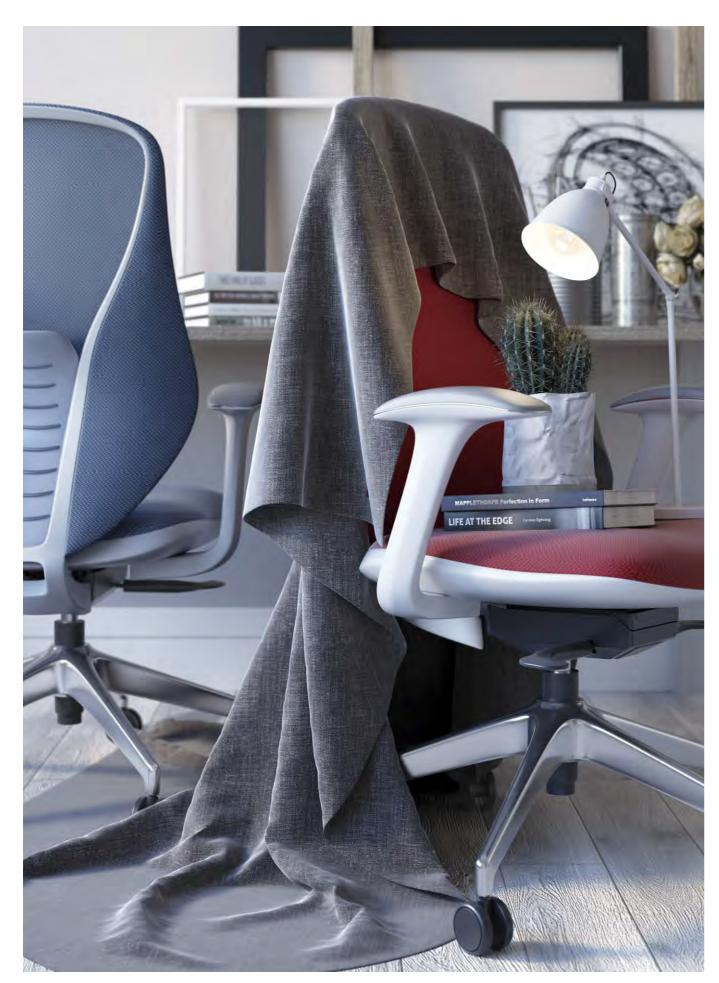

## STARTO SERIES

#### EXTRAORDINARY

The overall design of streamline modeling with 3D sense. The back frame adopts the revers shape to break the conventional staff chairs- flat type mesh structure.

The back net **adopts the bionic design** of the spider web. The mesh extends from the front to the back, replacing the traditional lumbar support, **soft and breathable with comfortable rebound**, giving the back a better support.

ELT80

ELT81

**Humanized adjustment function**, 4D function armrest, imitation of **Apple mouse's** curve shape. More suitable for the **ergonomic curvature** of the palm.