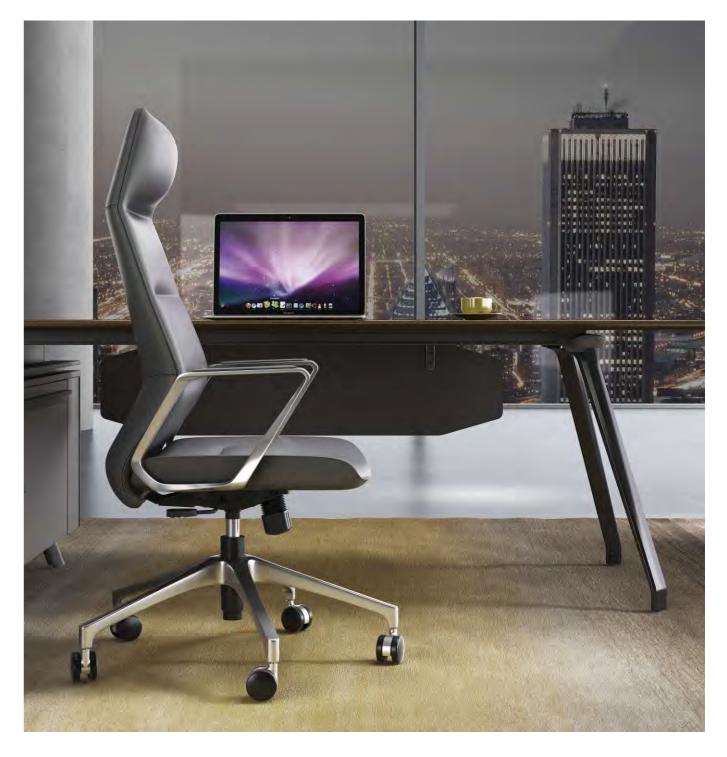

### S2 SERIES

The back line is distinctive, **headrest is uniquely designed** to get rid of the regular seat shape and better **support the head and neck**. The handrail is designed with a front punch which **more stylish**.

**Multi-function handrail**, STG synchronous tilting mechanism, **simple and atmospheric**, 3D adjustable waist support, using the **artisan and superior appearance**, showing users' good taste and nobility.