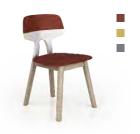

## SUNSHINE SERIES

#### FASHION CHASER

Fancy by the look, loyal to the quality. The shape of the back of the chair comes from **Ginkgo leaves**. New design concept, **fashionable shape**, gorgeous and fascinating.

The upper part of **the back of chair uses the soft plastic**, with **good flexibility**. Give the upmost comfort while sitting on the chair.

Fluent lines, flexing colors, from elegance to tranquility, suitable for **various kinds of use**. The wavy design of the back of the **chair has an unique texture**. Gives people a soft and comfortable feeling.