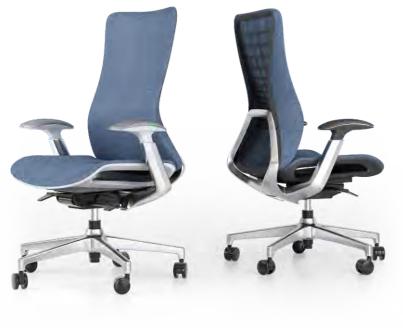

## LANTO SERIES

#### EXTRAORDINARY

The overall design of streamline modeling with 3D sense. The back frame adopts the revers shape to break the conventional staff chairs- flat type mesh structure.

The back net **adopts the bionic design** of the spider web. The mesh extends from the front to the back, replacing the traditional lumbar support, **soft and breathable with comfortable rebound**, giving the back a better support.

ELT80

ELT81

**Humanized adjustment function**, 4D function armrest, imitation of **Apple mouse's** curve shape. More suitable for the **ergonomic curvature** of the palm.