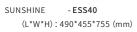

#### CHAIR SERIES

SUNSHINE - ESS41

SIYE - ESY40 (L\*W\*H): 545\*645\*800(mm)

SIYE - ESY41 (L\*W\*H): 545\*645\*810(mm)

SIYE - ESY43 (L\*W\*H):545\*645\*810(mm)

SIYE - ESY44 (L\*W\*H):545\*645\*800 (mm)

TANGO - ETG40 (L\*W\*H):760\*615\*860 (mm)