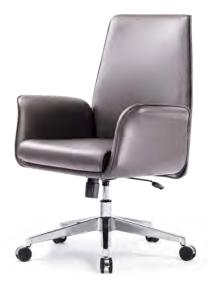

## BINYE SERIES

#### FASHION ATMOSPHERE

**Enjoy the exquisite office space**. High quality is the interpretation of extraordinary taste. The sculptural external performance reveals the **connotation of modern beauty**.

A product devotes to who has a good taste. **Natural, elegant, unconventional**. Every piece of materials **contains our sincerity**.

Color

Black/Grey/Red Three colors optional

Backrest and cushion of **perpendicular design**, **increase comfort**. The broad head pillow gives a better support for heads.