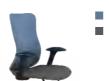

## LANTO SERIES

#### EXTRAORDINARY

The overall design of streamline modeling with 3D sense. The back frame adopts the revers shape to break the conventional staff chairs- flat type mesh structure.

The back net **adopts the bionic design** of the spider web. The mesh extends from the front to the back, replacing the traditional lumbar support, **soft and breathable with comfortable rebound**, giving the back a better support.

ELT80

ELT81

**Humanized adjustment function**, 4D function armrest, imitation of **Apple mouse's** curve shape. More suitable for the **ergonomic curvature** of the palm.