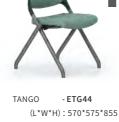

## TANGO SERIES

#### UNIQUE NOVELTY

Selected material, **original aspiration**. Individuality, pursuing, proud, Tango always change the complex office space into a simple environment and create a simple and **comfortable atmosphere**.

ETG40

ETG41

ETG42

ETG43

ETG44

ETG45

TANGO - ETG45 (L\*W\*H):570\*575\*855 (mm)

SIDO - EP01C (L\*W\*H): 495\*515\*945 (mm)

SIDO - EP01A (L\*W\*H):550\*470\*830 (mm)