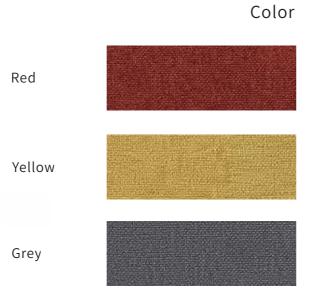

#### ELT81-2

ELT61

ELT60

Elastic mesh, durable and non-deformable, with **sophisticated materials**, Lanto applies the principle of **air convection**, so that the whole body is bathed in the fresh air.

Color

#### Color

Green Grey Grey