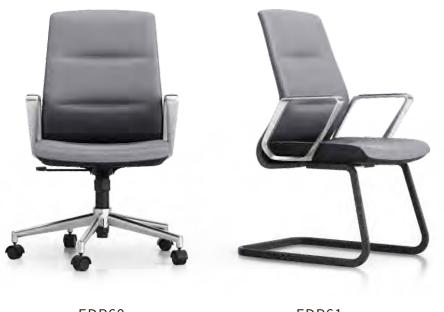

## DEPA SERIES

EDP60

EDP61

The armrest is designed with corner cutting surface, and **the streamline is very flexible**. Polished by **aluminum alloy material**, the chair gives a better quality sense of feeling.

Color

Dark grey/Light grey Two colors optional

The front of the chair and the surface of the cushion are **made of perforated skin**. The air permeability is better. **Inspired by the shape** of sports car seat young, stylish with a modern feeling.