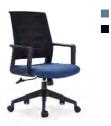

### YOTO SERIES

#### SIMPLE STYLISH

Following the design of Lanto series- simplicity, the curve of Yoto is soft and beautiful. The backrest curvature adopts ergonomics, in order to give a healthy and comfortable working experience.

The back frame adopts the revers shape instead of traditional lumbar support, giving a better support. Imitation of Apple mouse's curve shape make it very ergonomic with curvature of the palm.

EYT80

The main body is rich in materials-**plastic and mesh**. Diverse not monotonous. The mesh is blue and gray. Vitality and stability can be chosen at will.