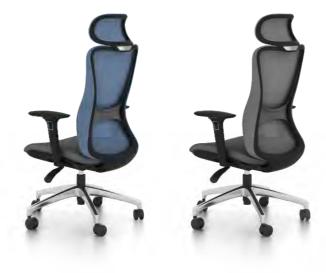

ELT80

ELT81

**Humanized adjustment function**, 4D function armrest, imitation of **Apple mouse's** curve shape. More suitable for the **ergonomic curvature** of the palm.

#### ELT81-2

ELT61

ELT60

Elastic mesh, durable and non-deformable, with **sophisticated materials**, Lanto applies the principle of **air convection**, so that the whole body is bathed in the fresh air.

Color