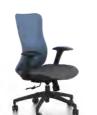

### YOTO SERIES

#### SIMPLE STYLISH

Following the design of Lanto series- simplicity, the curve of Yoto is soft and beautiful. The backrest curvature adopts ergonomics, in order to give a healthy and comfortable working experience.

The back frame adopts the revers shape instead of traditional lumbar support, giving a better support. Imitation of Apple mouse's curve shape make it very ergonomic with curvature of the palm.

EYT80

The main body is rich in materials-**plastic and mesh**. Diverse not monotonous. The mesh is blue and gray. Vitality and stability can be chosen at will.