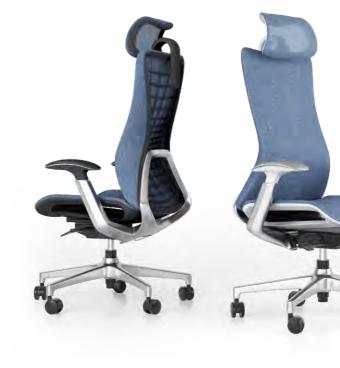

ELT80

ELT81

**Humanized adjustment function**, 4D function armrest, imitation of **Apple mouse's** curve shape. More suitable for the **ergonomic curvature** of the palm.

#### ELT81-2

ELT61

ELT60

Elastic mesh, durable and non-deformable, with **sophisticated materials**, Lanto applies the principle of **air convection**, so that the whole body is bathed in the fresh air.

Color