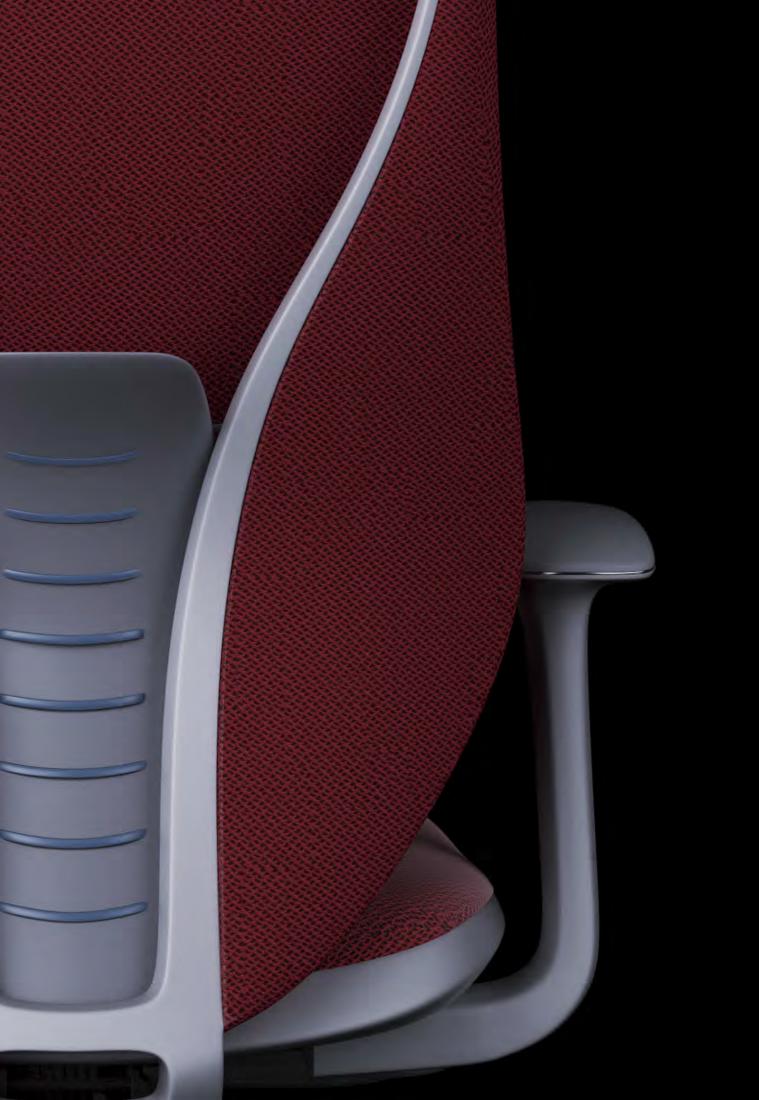

### S2 SERIES

The back line is distinctive, **headrest is uniquely designed** to get rid of the regular seat shape and better **support the head and neck**. The handrail is designed with a front punch which **more stylish**.

**Multi-function handrail**, STG synchronous tilting mechanism, **simple and atmospheric**, 3D adjustable waist support, using the **artisan and superior appearance**, showing users' good taste and nobility.