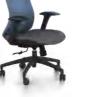

### YOTO SERIES

#### SIMPLE STYLISH

Following the design of Lanto series- simplicity, the curve of Yoto is soft and beautiful. The backrest curvature adopts ergonomics, in order to give a healthy and comfortable working experience.

The back frame adopts the revers shape instead of traditional lumbar support, giving a better support. Imitation of Apple mouse's curve shape make it very ergonomic with curvature of the palm.

EYT80

The main body is rich in materials-**plastic and mesh**. Diverse not monotonous. The mesh is blue and gray. Vitality and stability can be chosen at will.