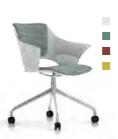

## SINO SERIES

Elegant shape, soft and beautiful touch, **aesthetic ergonomic curve**. Sino fits the natural form of human body, **releases the burden** of the cervical vertebra.

EZ03A

EZ03B

EZ03C

EZ03D

A combination of mesh and fabric, chair's back with high breathable mesh. **Seat adopts selected fabrics**. The sense of **freedom and skin-friendly feeling** make you enjoy the exquisite smoothness.