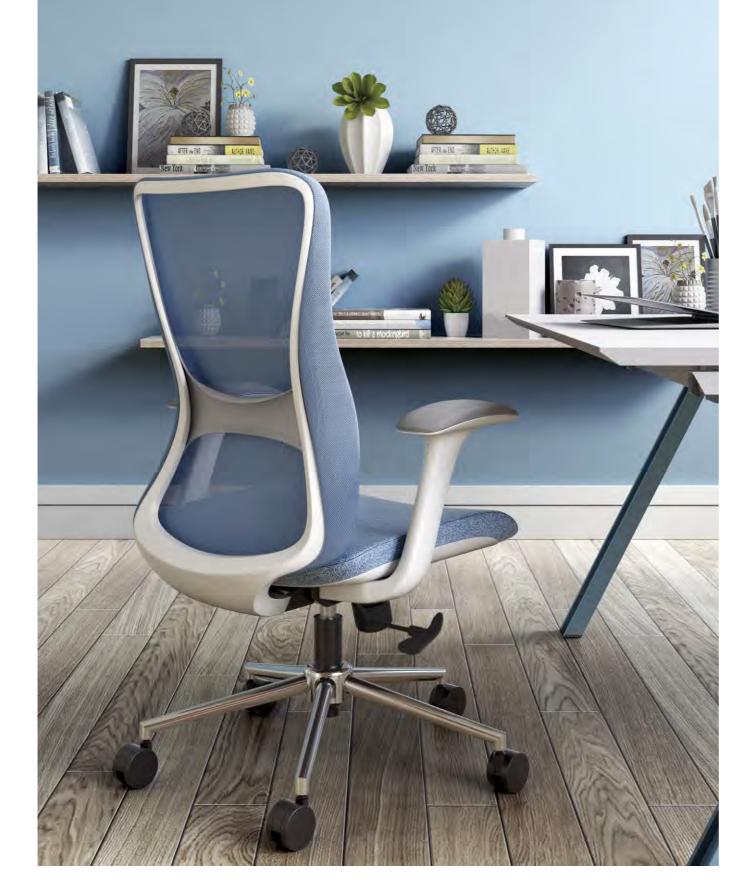

## LANTO SERIES

#### EXTRAORDINARY

The overall design of streamline modeling with 3D sense. The back frame adopts the revers shape to break the conventional staff chairs- flat type mesh structure.

The back net **adopts the bionic design** of the spider web. The mesh extends from the front to the back, replacing the traditional lumbar support, **soft and breathable with comfortable rebound**, giving the back a better support.