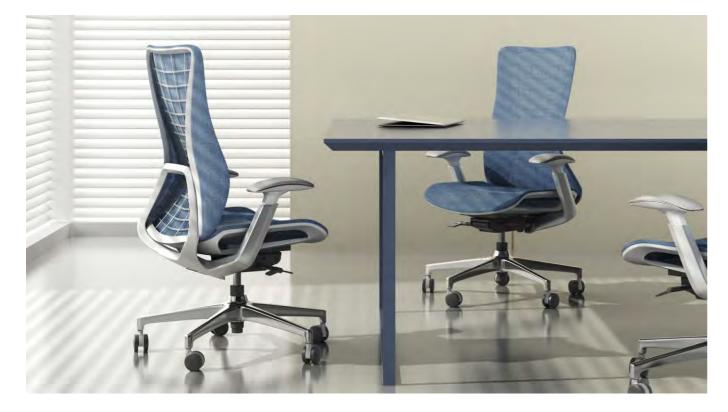

#### EXTRAORDINARY

The overall design of streamline modeling with 3D sense. The back frame adopts the revers shape to break the conventional staff chairs- flat type mesh structure.

The back net **adopts the bionic design** of the spider web. The mesh extends from the front to the back, replacing the traditional lumbar support, **soft and breathable with comfortable rebound**, giving the back a better support.

ELT80

ELT81

**Humanized adjustment function**, 4D function armrest, imitation of **Apple mouse's** curve shape. More suitable for the **ergonomic curvature** of the palm.