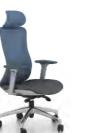

ELT80

ELT81

**Humanized adjustment function**, 4D function armrest, imitation of **Apple mouse's** curve shape. More suitable for the **ergonomic curvature** of the palm.

#### ELT81-2

ELT61

ELT60

Elastic mesh, durable and non-deformable, with **sophisticated materials**, Lanto applies the principle of **air convection**, so that the whole body is bathed in the fresh air.

Color