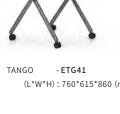

## TANGO SERIES

#### UNIQUE NOVELTY

Selected material, **original aspiration**. Individuality, pursuing, proud, Tango always change the complex office space into a simple environment and create a simple and **comfortable atmosphere**.

ETG40

ETG41

ETG42

ETG43

ETG44

ETG45

#### CHAIR SERIES

SUNSHINE - ESS41

SIYE - ESY40 (L\*W\*H): 545\*645\*800(mm)

SIYE - ESY41 (L\*W\*H): 545\*645\*810(mm)

SIYE - ESY43 (L\*W\*H):545\*645\*810(mm)

SIYE - ESY44 (L\*W\*H):545\*645\*800 (mm)

TANGO - ETG40 (L\*W\*H):760\*615\*860 (mm)

(L\*W\*H):545\*645\*800(mm)

SIYE - ESY42

(L\*W\*H):760\*615\*860 (mm)

TANGO - ETG42 (L\*W\*H):550\*610\*860 (mm)

TANGO - ETG43 (L\*W\*H):550\*610\*860 (mm)

(L\*W\*H): 570\*575\*855 (mm)

SIDO - EP01B (L\*W\*H): 445\*480\*805 (mm)