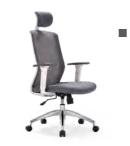

### S2 SERIES

The back line is distinctive, **headrest is uniquely designed** to get rid of the regular seat shape and better **support the head and neck**. The handrail is designed with a front punch which **more stylish**.

**Multi-function handrail**, STG synchronous tilting mechanism, **simple and atmospheric**, 3D adjustable waist support, using the **artisan and superior appearance**, showing users' good taste and nobility.