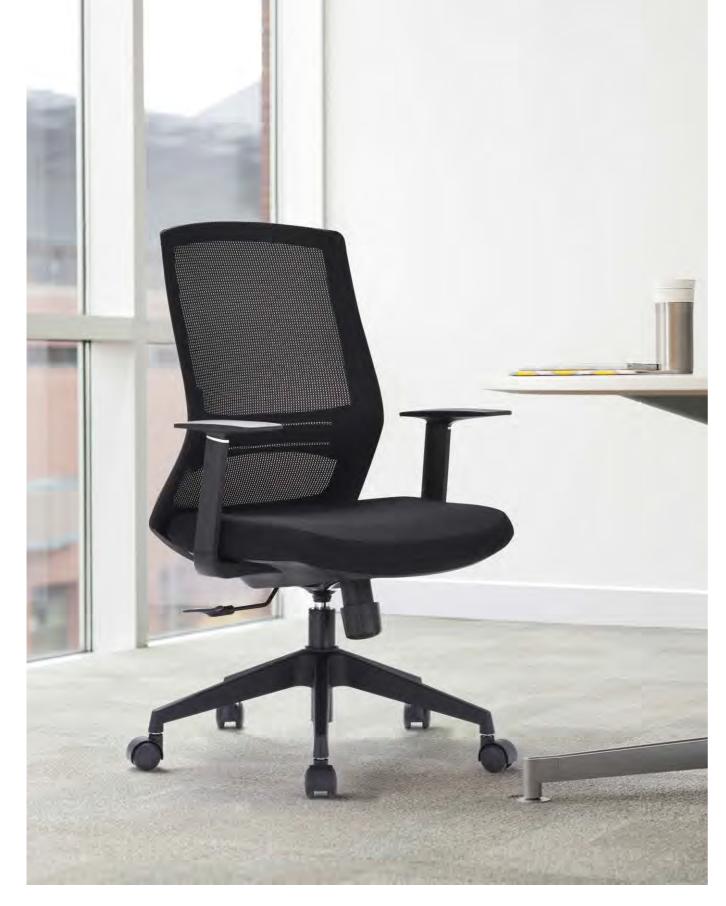

### LIRE SERIES

Qualified mesh, flexible and breathable, refreshing and skin-friendly, streamlined chair design and evenly support, and doubles the comfortable feeling.

Detail

Every detail is a work of art.

Quality begins with details. Environmentally friendly materials, comfortable and safe, high load-bearing chair legs, **precision production**, bright color, **stable structure**. A chair makes people feel at ease.