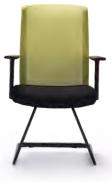

### YOTO SERIES

#### SIMPLE STYLISH

Following the design of Lanto series- simplicity, the curve of Yoto is soft and beautiful. The backrest curvature adopts ergonomics, in order to give a healthy and comfortable working experience.

The back frame adopts the revers shape instead of traditional lumbar support, giving a better support. Imitation of Apple mouse's curve shape make it very ergonomic with curvature of the palm.

EYT80

The main body is rich in materials-**plastic and mesh**. Diverse not monotonous. The mesh is blue and gray. Vitality and stability can be chosen at will.