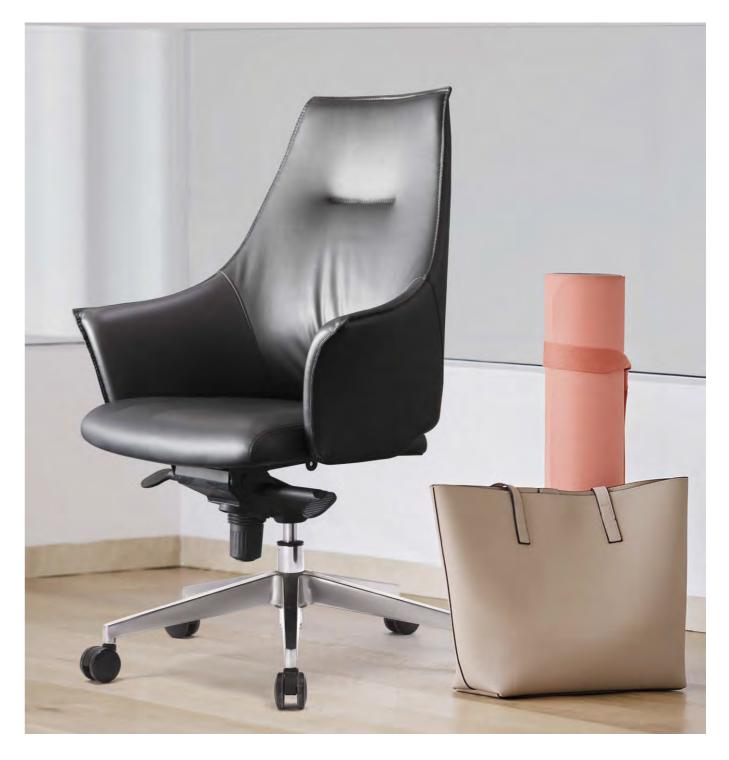

### LIRE SERIES

Qualified mesh, flexible and breathable, refreshing and skin-friendly, streamlined chair design and evenly support, and doubles the comfortable feeling.

Detail

Every detail is a work of art.

Quality begins with details. Environmentally friendly materials, comfortable and safe, high load-bearing chair legs, **precision production**, bright color, **stable structure**. A chair makes people feel at ease.