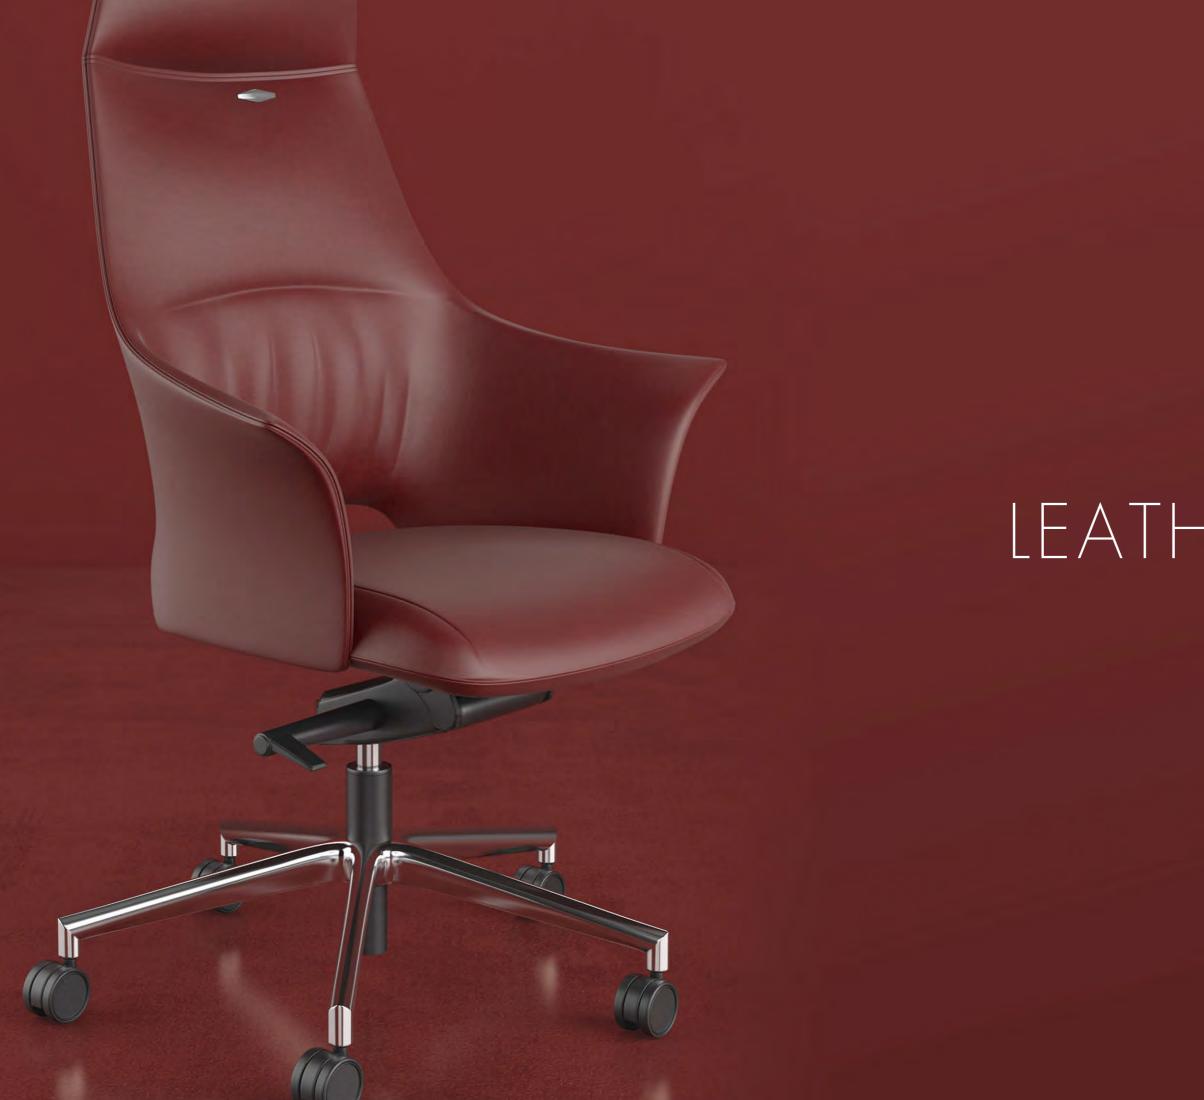

RIES

Elegant shape, soft and beautiful touch, **aesthetic ergonomic curve**. Sino fits the natural form of human body, **releases the burden** of the cervical vertebra.



EZ03A

EZ03B





EZ03C

EZ03D





A combination of mesh and fabric, chair's back with high breathable mesh. **Seat adopts selected fabrics**. The sense of **freedom and skin-friendly feeling** make you enjoy the exquisite smoothness.

Detail



## YASIO SERIES



EZ06A



## WIKE SERIES

Detail





EZ05A EZ05B



The handrails in a smooth line design well support arms, and **relieve the burden of shoulders**, practical and beautiful. **The concise contour enables** this chair both beauty and comfort.

 Features/座椅功能

 ① 扶手:固定扶手
 ② 机构:TG机构

## YARIS CHAIR





EZ106A

EZ106B



EZ106C





EZ106D





EZ106E

EZ106F



# LEATHER CHAIR





## BINYE SERIES



#### FASHION ATMOSPHERE

**Enjoy the exquisite office space**. High quality is the interpretation of extraordinary taste. The sculptural external performance reveals the **connotation of modern beauty**.



A product devotes to who has a good taste. **Natural, elegant, unconventional**. Every piece of materials **contains our sincerity**.

Color



Black/Grey/Red Three colors optional









Backrest and cushion of **perpendicular design**, **increase comfort**. The broad head pillow gives a better support for heads.

Color



Black/Grey Two colors optional

## DEPA SERIES





EDP60

EDP61

The armrest is designed with corner cutting surface, and **the streamline is very flexible**. Polished by **aluminum alloy material**, the chair gives a bett