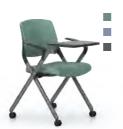

ELT80

ELT81

**Humanized adjustment function**, 4D function armrest, imitation of **Apple mouse's** curve shape. More suitable for the **ergonomic curvature** of the palm.

#### ELT81-2

ELT61

ELT60

Elastic mesh, durable and non-deformable, with **sophisticated materials**, Lanto applies the principle of **air convection**, so that the whole body is bathed in the fresh air.

Color