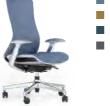

## LANTO SERIES

#### EXTRAORDINARY

The overall design of streamline modeling with 3D sense. The back frame adopts the revers shape to break the conventional staff chairs- flat type mesh structure.

The back net **adopts the bionic design** of the spider web. The mesh extends from the front to the back, replacing the traditional lumbar support, **soft and breathable with comfortable rebound**, giving the back a better support.

ELT80

ELT81

**Humanized adjustment function**, 4D function armrest, imitation of **Apple mouse's** curve shape. More suitable for the **ergonomic curvature** of the palm.