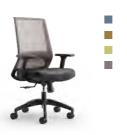

## SINO SERIES

Elegant shape, soft and beautiful touch, **aesthetic ergonomic curve**. Sino fits the natural form of human body, **releases the burden** of the cervical vertebra.

EZ03A

EZ03B

EZ03C

EZ03D

A combination of mesh and fabric, chair's back with high breathable mesh. **Seat adopts selected fabrics**. The sense of **freedom and skin-friendly feeling** make you enjoy the exquisite smoothness.