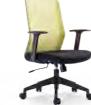

### YOTO SERIES

#### SIMPLE STYLISH

Following the design of Lanto series- simplicity, the curve of Yoto is soft and beautiful. The backrest curvature adopts ergonomics, in order to give a healthy and comfortable working experience.

The back frame adopts the revers shape instead of traditional lumbar support, giving a better support. Imitation of Apple mouse's curve shape make it very ergonomic with curvature of the palm.

EYT80

The main body is rich in materials-**plastic and mesh**. Diverse not monotonous. The mesh is blue and gray. Vitality and stability can be chosen at will.