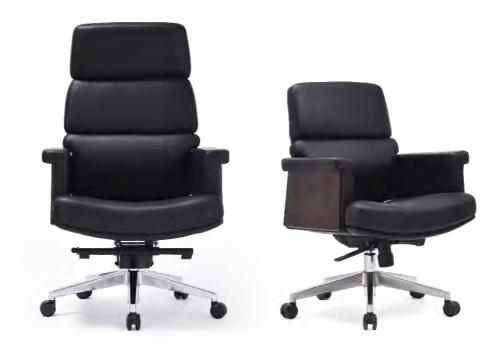

## BINYE SERIES

#### FASHION ATMOSPHERE

**Enjoy the exquisite office space**. High quality is the interpretation of extraordinary taste. The sculptural external performance reveals the **connotation of modern beauty**.

A product devotes to who has a good taste. **Natural, elegant, unconventional**. Every piece of materials **contains our sincerity**.

Color

Black/Grey/Red Three colors optional

Backrest and cushion of **perpendicular design**, **increase comfort**. The broad head pillow gives a better support for heads.