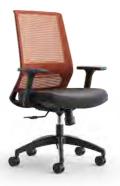

#### ELT81-2

ELT61

ELT60

Elastic mesh, durable and non-deformable, with **sophisticated materials**, Lanto applies the principle of **air convection**, so that the whole body is bathed in the fresh air.

Color