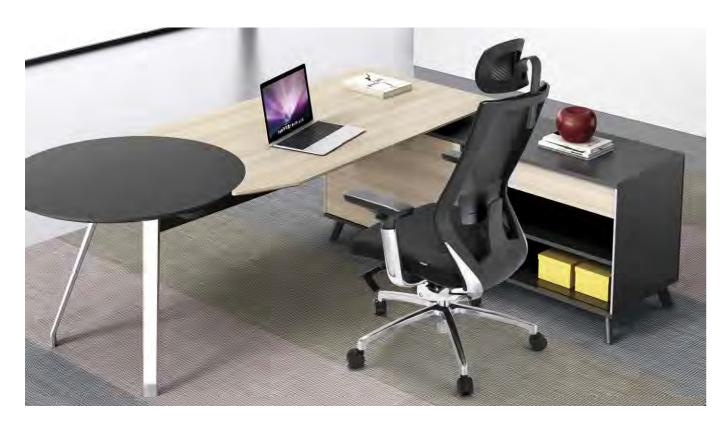

## STARTO SERIES

#### ORIGINAL UNLIMITED

Inspired by **Adidas sneakers**, the overall style is soft and smooth, and the texture is soft and comfortable. Adjustable elastic waist support, **cushion damping technology** let work more leisurely.