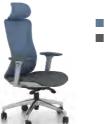

### YOTO SERIES

#### SIMPLE STYLISH

Following the design of Lanto series- simplicity, the curve of Yoto is soft and beautiful. The backrest curvature adopts ergonomics, in order to give a healthy and comfortable working experience.

The back frame adopts the revers shape instead of traditional lumbar support, giving a better support. Imitation of Apple mouse's curve shape make it very ergonomic with curvature of the palm.

EYT80

The main body is rich in materials-**plastic and mesh**. Diverse not monotonous. The mesh is blue and gray. Vitality and stability can be chosen at will.