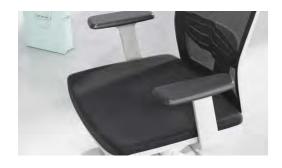

ELT80

ELT81

**Humanized adjustment function**, 4D function armrest, imitation of **Apple mouse's** curve shape. More suitable for the **ergonomic curvature** of the palm.

#### ELT81-2

ELT61

ELT60

Elastic mesh, durable and non-deformable, with **sophisticated materials**, Lanto applies the principle of **air convection**, so that the whole body is bathed in the fresh air.

Color