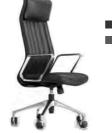

630\*515\*955 (mm)

#### PRODUCT COLLECTION

#### MESH CHAIR SERIES





YARIS - EZ106A (L\*W\*H):630\*595\*965 (mm)

YARIS - EZ106B (L\*W\*H):630\*595\*965 (mm)



YARIS - EZ106C (L\*W\*H): 650\*575\*935 (mm)



YARIS - EZ106D (L\*W\*H):650\*600\*1120(mm)





(L\*W\*H): 615\*640\*1185(mm)

DEPA - EDP60 (L\*W\*H): 600\*590\*985 (mm)



YARIS - EZ106E (L\*W\*H):630\*640\*980 (mm)



YARIS - EZ106F (L\*W\*H): 630\*640\*980 (mm)



DEPA - EDP81



MORIS - ED01B (L\*W\*H):710\*620\*995 (mm)

BATON - ED03A (L\*W\*H):920\*930\*1240(mm)



RENO - ED198 (L\*W\*H): 695\*670\*1275(mm)

(L\*W\*H): 695\*670\*1050(mm)



SIPA - ED08A (L\*W\*H):760\*600\*1150 (mm)





BINYE -EBY80 (L\*W\*H):945\*800\*1195(mm)



BINYE - EBY60 (L\*W\*H):640\*710\*960(mm)



BINYE - EBY70 (L\*W\*H): 630\*710\*985(mm)



DEPA - EDP80 (L\*W\*H):600\*590\*1185(mm)









RENO - ED298





ENZO - ED07C (L\*W\*H):650\*650\*975 (mm)



DEPA - EDP61 (L\*W\*H): 635\*575\*970 (mm)



MORIS - ED01A (L\*W\*H):710\*615\*1195(mm)



REKI - ED04A (L\*W\*H):790\*710\*1250(mm)



REKI - ED04B (L\*W\*H):790\*710\*1030(mm)



ENZO - ED07A (L\*W\*H):650\*645\*1190(mm)



ENZO - ED07B (L\*W\*H): 650\*645\*1050(mm)



SIPA - ED08B (L\*W\*H):780\*650\*1000(mm)

#### PRODUCT COLLECTION

#### CHAIR SERIES









SUNSHINE - ESS41



SIYE - ESY40 (L\*W\*H): 545\*645\*800(mm)

SIYE - ESY41 (L\*W\*H): 545\*645\*810(mm)



SIYE - ESY43 (L\*W\*H):545\*645\*810(mm)



SIYE - ESY44 (L\*W\*H):545\*645\*800 (mm)



TANGO - ETG40 (L\*W\*H):760\*615\*860 (mm)



(L\*W\*H):545\*645\*800(mm)

SIYE - ESY42

(L\*W\*H):760\*615\*860 (mm)