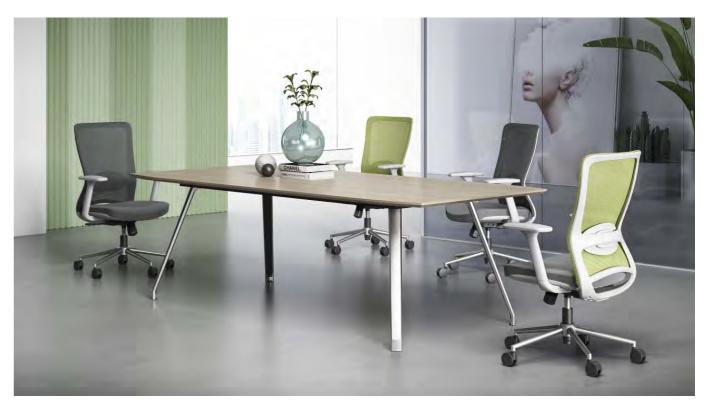

### YOTO SERIES

#### SIMPLE STYLISH

Following the design of Lanto series- simplicity, the curve of Yoto is soft and beautiful. The backrest curvature adopts ergonomics, in order to give a healthy and comfortable working experience.

The back frame adopts the revers shape instead of traditional lumbar support, giving a better support. Imitation of Apple mouse's curve shape make it very ergonomic with curvature of the palm.

EYT80

The main body is rich in materials-**plastic and mesh**. Diverse not monotonous. The mesh is blue and gray. Vitality and stability can be chosen at will.