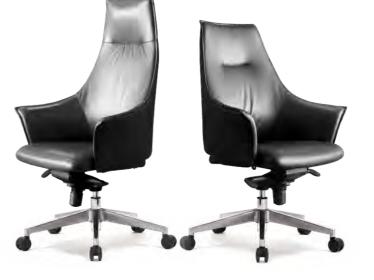

# LEATHER CHAIR

## BINYE SERIES

#### FASHION ATMOSPHERE

**Enjoy the exquisite office space**. High quality is the interpretation of extraordinary taste. The sculptural external performance reveals the **connotation of modern beauty**.

A product devotes to who has a good taste. **Natural, elegant, unconventional**. Every piece of materials **contains our sincerity**.

Color

Black/Grey/Red Three colors optional

Backrest and cushion of **perpendicular design**, **increase comfort**. The broad head pillow gives a better support for heads.