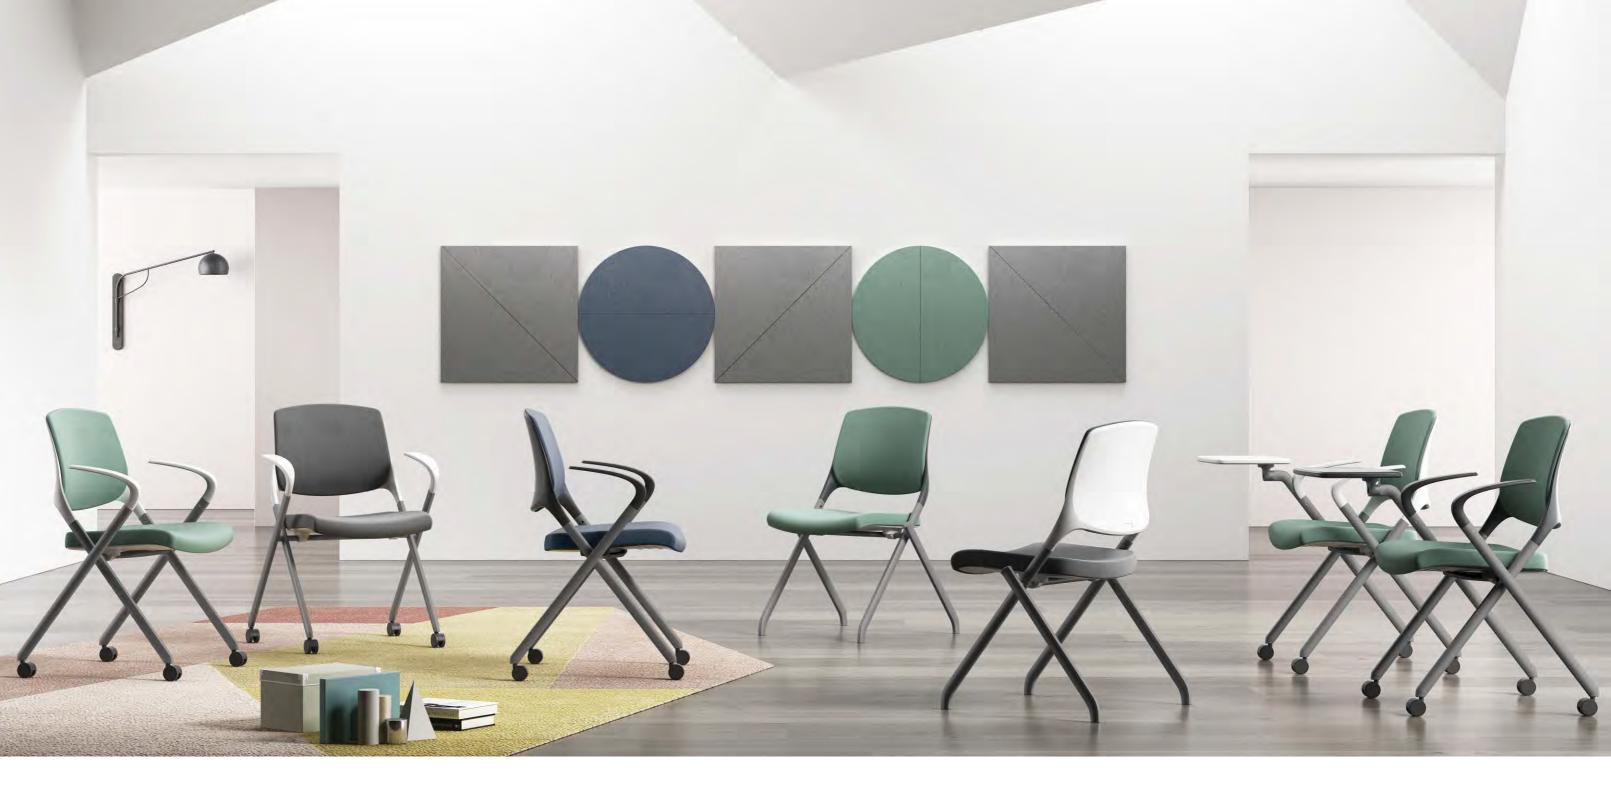

ELT80

ELT81

**Humanized adjustment function**, 4D function armrest, imitation of **Apple mouse's** curve shape. More suitable for the **ergonomic curvature** of the palm.

#### ELT81-2

ELT61

ELT60

Elastic mesh, durable and non-deformable, with **sophisticated materials**, Lanto applies the principle of **air convection**, so that the whole body is bathed in the fresh air.

Color