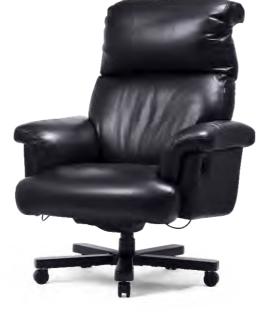

## BINYE SERIES

#### FASHION ATMOSPHERE

**Enjoy the exquisite office space**. High quality is the interpretation of extraordinary taste. The sculptural external performance reveals the **connotation of modern beauty**.

A product devotes to who has a good taste. **Natural, elegant, unconventional**. Every piece of materials **contains our sincerity**.

Color

Black/Grey/Red Three colors optional

Backrest and cushion of **perpendicular design**, **increase comfort**. The broad head pillow gives a better support for heads.