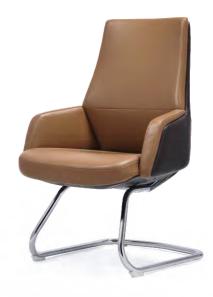

## BINYE SERIES

#### FASHION ATMOSPHERE

**Enjoy the exquisite office space**. High quality is the interpretation of extraordinary taste. The sculptural external performance reveals the **connotation of modern beauty**.

A product devotes to who has a good taste. **Natural, elegant, unconventional**. Every piece of materials **contains our sincerity**.

Color

Black/Grey/Red Three colors optional

Backrest and cushion of **perpendicular design**, **increase comfort**. The broad head pillow gives a better support for heads.