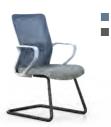

### YOTO SERIES

#### SIMPLE STYLISH

Following the design of Lanto series- simplicity, the curve of Yoto is soft and beautiful. The backrest curvature adopts ergonomics, in order to give a healthy and comfortable working experience.

The back frame adopts the revers shape instead of traditional lumbar support, giving a better support. Imitation of Apple mouse's curve shape make it very ergonomic with curvature of the palm.

EYT80

The main body is rich in materials-**plastic and mesh**. Diverse not monotonous. The mesh is blue and gray. Vitality and stability can be chosen at will.