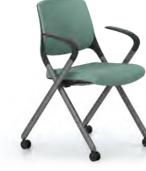

ELT80

ELT81

**Humanized adjustment function**, 4D function armrest, imitation of **Apple mouse's** curve shape. More suitable for the **ergonomic curvature** of the palm.

#### ELT81-2

ELT61

ELT60

Elastic mesh, durable and non-deformable, with **sophisticated materials**, Lanto applies the principle of **air convection**, so that the whole body is bathed in the fresh air.

Color