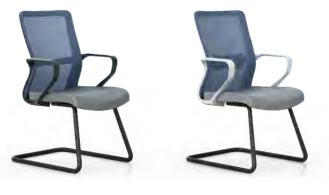

### YOTO SERIES

#### SIMPLE STYLISH

Following the design of Lanto series- simplicity, the curve of Yoto is soft and beautiful. The backrest curvature adopts ergonomics, in order to give a healthy and comfortable working experience.

The back frame adopts the revers shape instead of traditional lumbar support, giving a better support. Imitation of Apple mouse's curve shape make it very ergonomic with curvature of the palm.

EYT80

The main body is rich in materials-**plastic and mesh**. Diverse not monotonous. The mesh is blue and gray. Vitality and stability can be chosen at will.