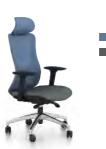

### S2 SERIES

The back line is distinctive, **headrest is uniquely designed** to get rid of the regular seat shape and better **support the head and neck**. The handrail is designed with a front punch which **more stylish**.

**Multi-function handrail**, STG synchronous tilting mechanism, **simple and atmospheric**, 3D adjustable waist support, using the **artisan and superior appearance**, showing users' good taste and nobility.