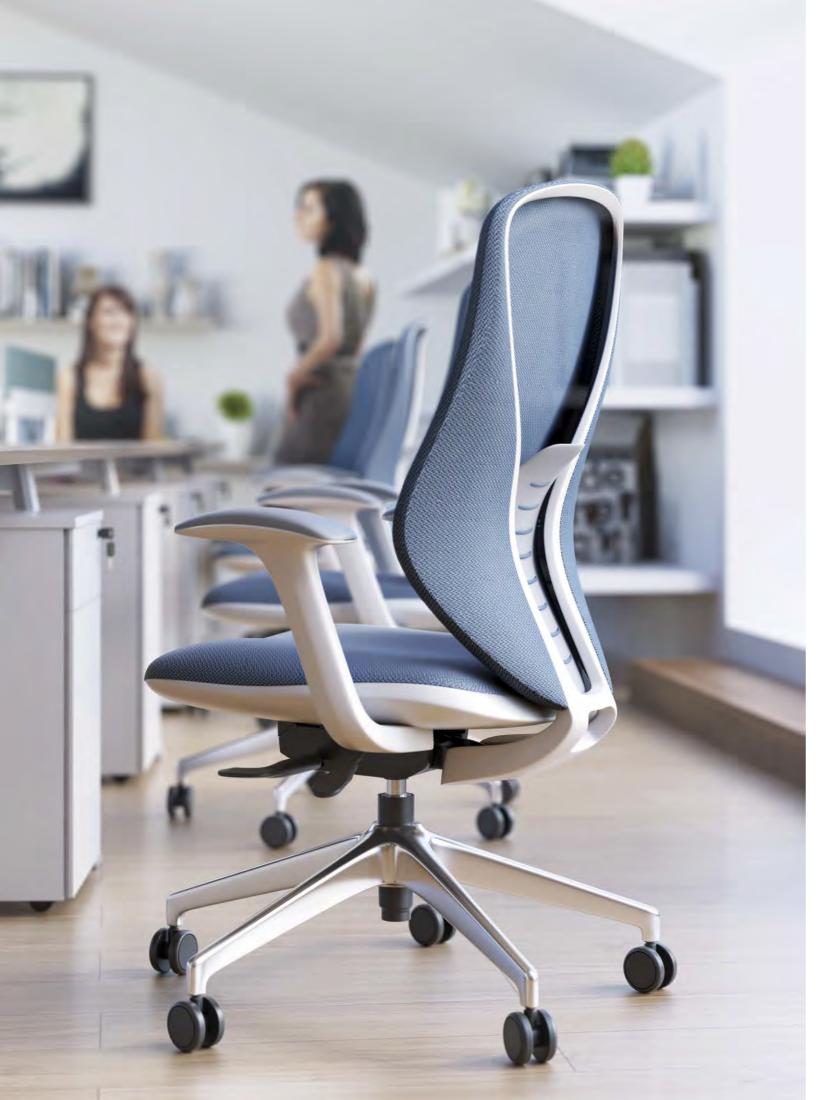

## STARTO SERIES

#### EXTRAORDINARY

The overall design of streamline modeling with 3D sense. The back frame adopts the revers shape to break the conventional staff chairs- flat type mesh structure.

The back net **adopts the bionic design** of the spider web. The mesh extends from the front to the back, replacing the traditional lumbar support, **soft and breathable with comfortable rebound**, giving the back a better support.

ELT80

ELT81

**Humanized adjustment function**, 4D function armrest, imitation of **Apple mouse's** curve shape. More suitable for the **ergonomic curvature** of the palm.