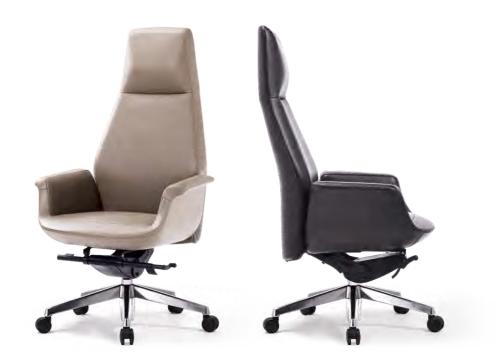

## MORIS SERIES

Nice shape, steady, handsome, **showing the beauty of masculinity**. Elegant, with **high quality material** selection, makes a delicate and durable feeling.

ED01A

ED01B