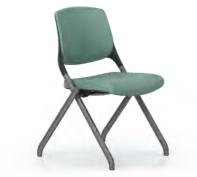

#### ELT81-2

ELT61

ELT60

Elastic mesh, durable and non-deformable, with **sophisticated materials**, Lanto applies the principle of **air convection**, so that the whole body is bathed in the fresh air.

Color

ELT60-2

ELT61-2

Streamlined chair, void structure cushion, mixed with the application of modern roadster elements, make this product closer to the modern aesthetics with the attitude car industry to carve the chair.