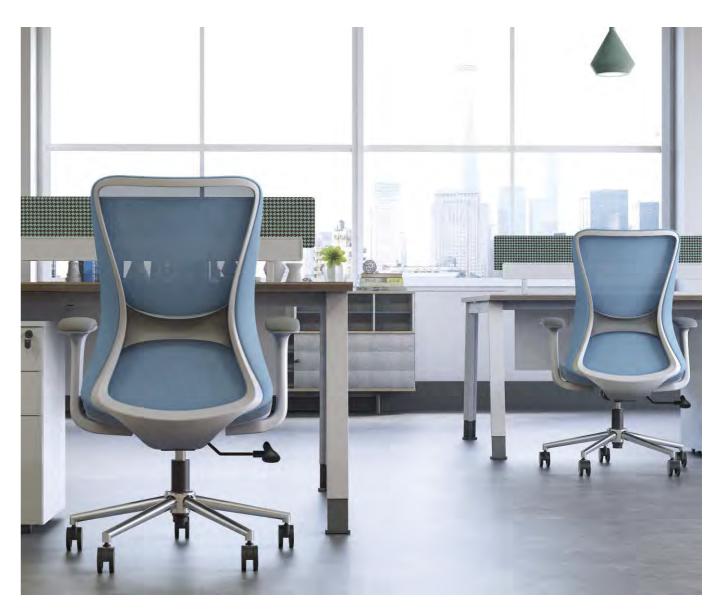

## LANTO SERIES

#### EXTRAORDINARY

The overall design of streamline modeling with 3D sense. The back frame adopts the revers shape to break the conventional staff chairs- flat type mesh structure.

The back net **adopts the bionic design** of the spider web. The mesh extends from the front to the back, replacing the traditional lumbar support, **soft and breathable with comfortable rebound**, giving the back a better support.