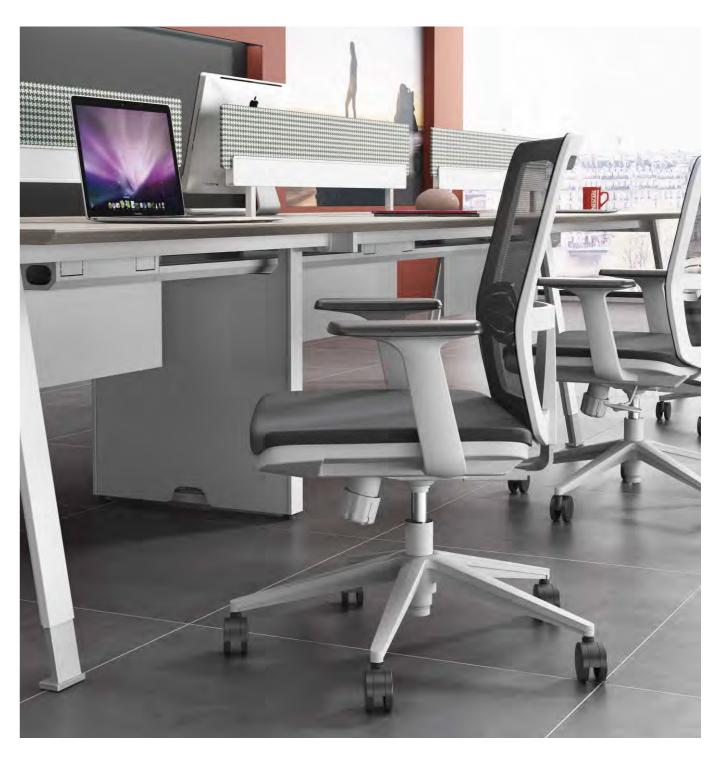

## STARTO SERIES

#### ORIGINAL UNLIMITED

Inspired by **Adidas sneakers**, the overall style is soft and smooth, and the texture is soft and comfortable. Adjustable elastic waist support, **cushion damping technology** let work more leisurely.