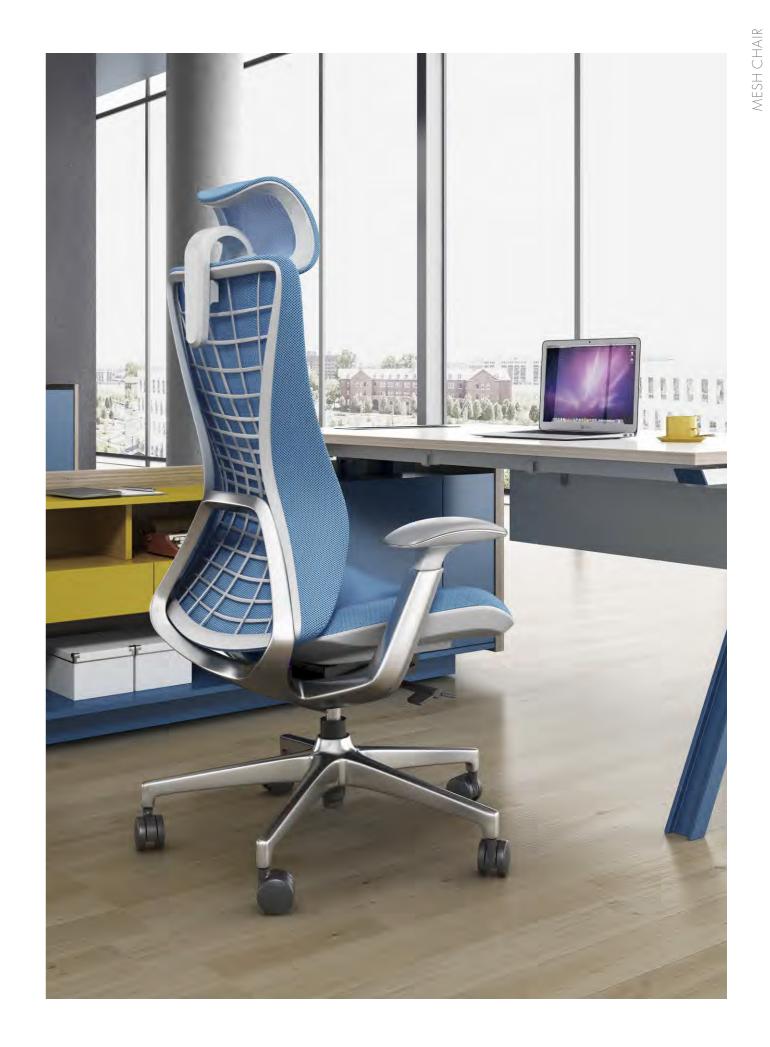

#### EXTRAORDINARY

The overall design of streamline modeling with 3D sense. The back frame adopts the revers shape to break the conventional staff chairs- flat type mesh structure.

The back net **adopts the bionic design** of the spider web. The mesh extends from the front to the back, replacing the traditional lumbar support, **soft and breathable with comfortable rebound**, giving the back a better support.

ELT80

ELT81

**Humanized adjustment function**, 4D function armrest, imitation of **Apple mouse's** curve shape. More suitable for the **ergonomic curvature** of the palm.