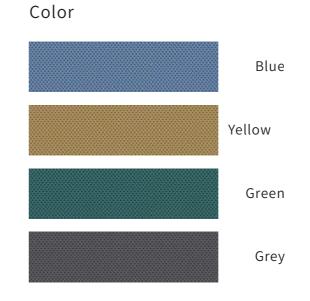

#### ELT81-2

ELT61

ELT60

Elastic mesh, durable and non-deformable, with **sophisticated materials**, Lanto applies the principle of **air convection**, so that the whole body is bathed in the fresh air.

Color