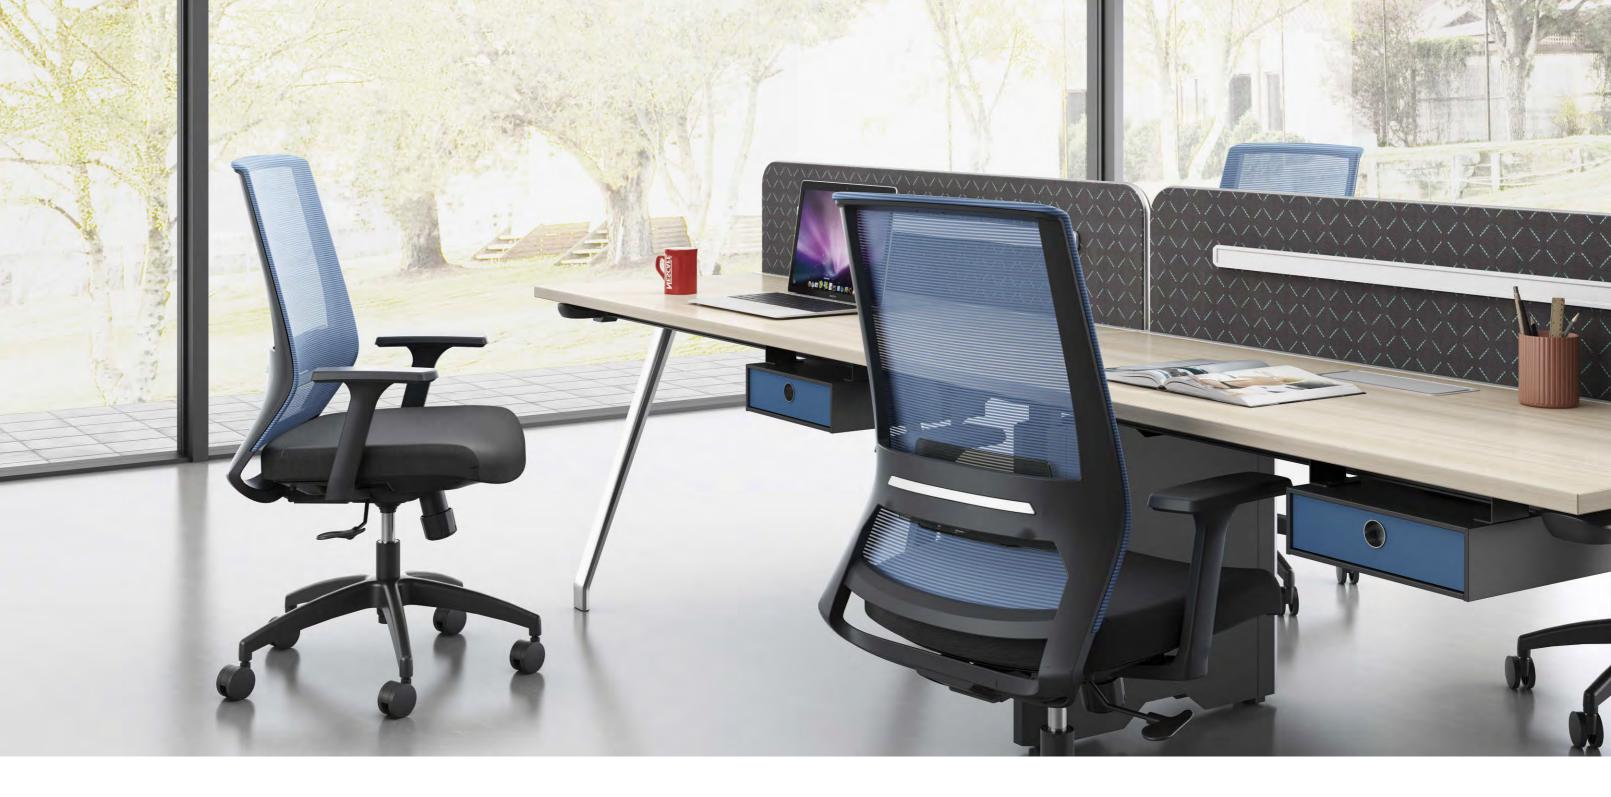

## LANTO SERIES

#### EXTRAORDINARY

The overall design of streamline modeling with 3D sense. The back frame adopts the revers shape to break the conventional staff chairs- flat type mesh structure.

The back net **adopts the bionic design** of the spider web. The mesh extends from the front to the back, replacing the traditional lumbar support, **soft and breathable with comfortable rebound**, giving the back a better support.