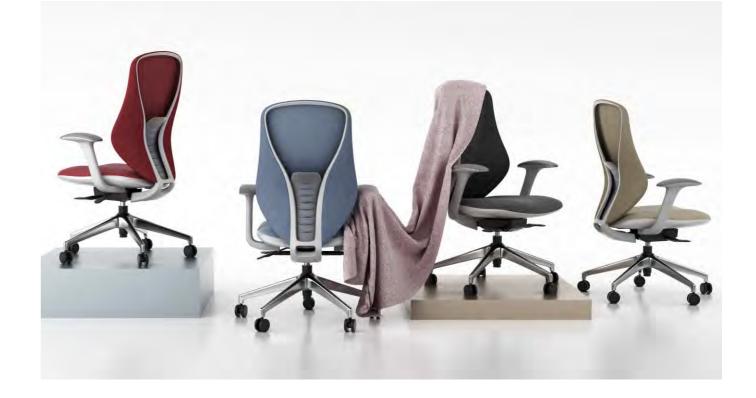

## STARTO SERIES

#### EXTRAORDINARY

The overall design of streamline modeling with 3D sense. The back frame adopts the revers shape to break the conventional staff chairs- flat type mesh structure.

The back net **adopts the bionic design** of the spider web. The mesh extends from the front to the back, replacing the traditional lumbar support, **soft and breathable with comfortable rebound**, giving the back a better support.

ELT80

ELT81

**Humanized adjustment function**, 4D function armrest, imitation of **Apple mouse's** curve shape. More suitable for the **ergonomic curvature** of the palm.