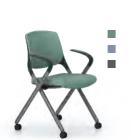

ELT80

ELT81

**Humanized adjustment function**, 4D function armrest, imitation of **Apple mouse's** curve shape. More suitable for the **ergonomic curvature** of the palm.

#### ELT81-2

ELT61

ELT60

Elastic mesh, durable and non-deformable, with **sophisticated materials**, Lanto applies the principle of **air convection**, so that the whole body is bathed in the fresh air.

Color