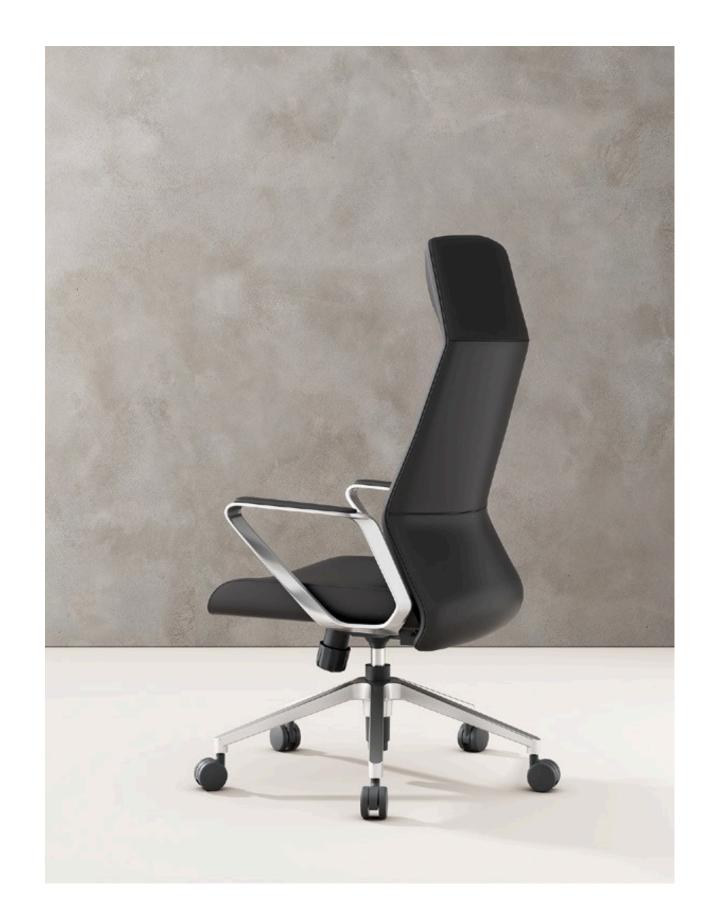

Aluminum alloy armrest, twisted line design, shaping the infinite changes of light and shadow.

## Comfortable Office Experience

1. Breathable honeycomb mesh cushion, filled with elastic moulded foam

2. Fixed Aluminum Alloy Armrest

3. Synchronized Tilting Mechanism with 3-Position Locking