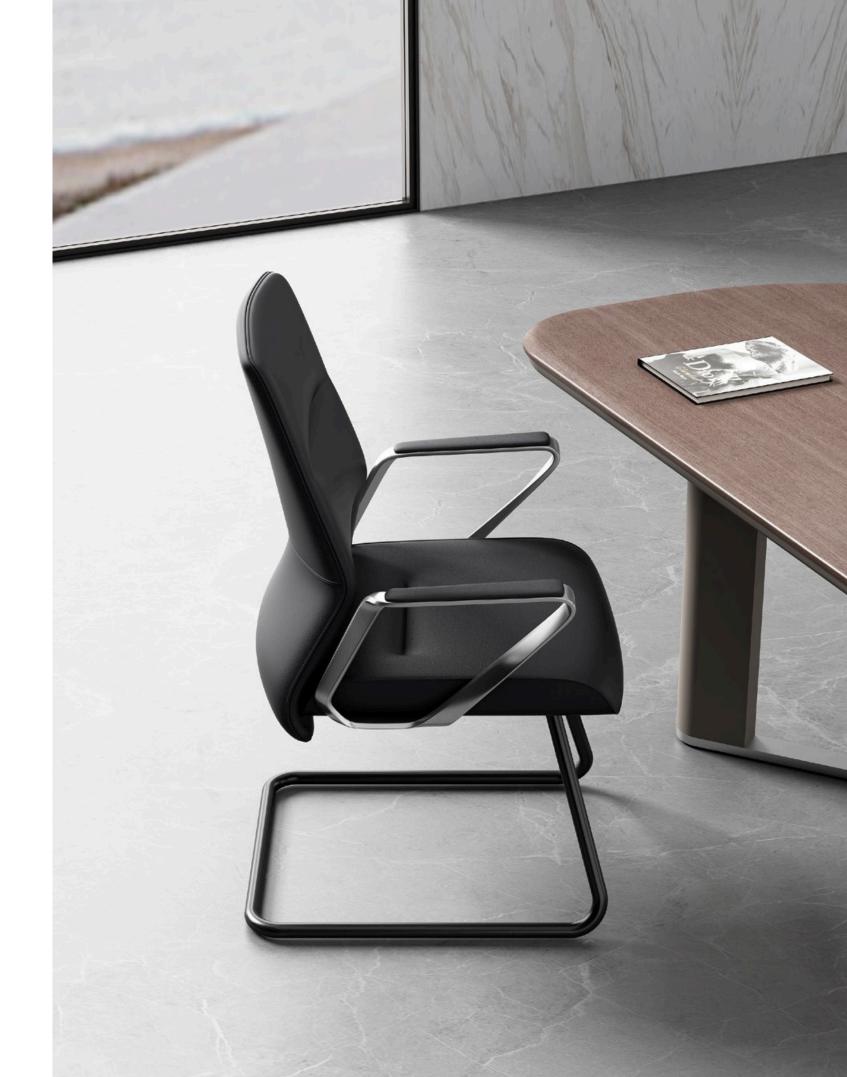

Aluminum alloy armrest, twisted line design, shaping the infinite changes of light and shadow.

## Comfortable Office Experience

1. Breathable honeycomb mesh cushion, filled with elastic moulded foam

2. Fixed Aluminum Alloy Armrest

3. Synchronized Tilting Mechanism with 3-Position Locking