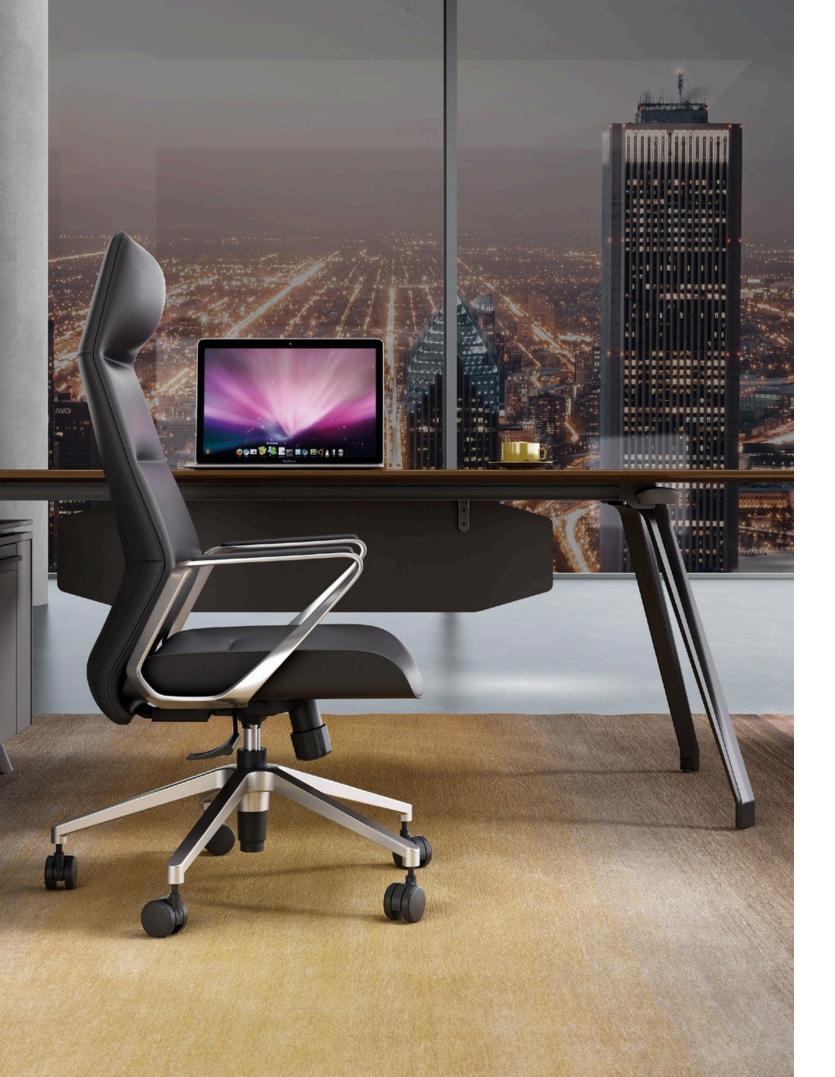

## Comfortable Office Experience

1. Breathable honeycomb mesh cushion, filled with elastic moulded foam

2. Fixed Aluminum Alloy Armrest

3. Synchronized Tilting Mechanism with 3-Position Locking