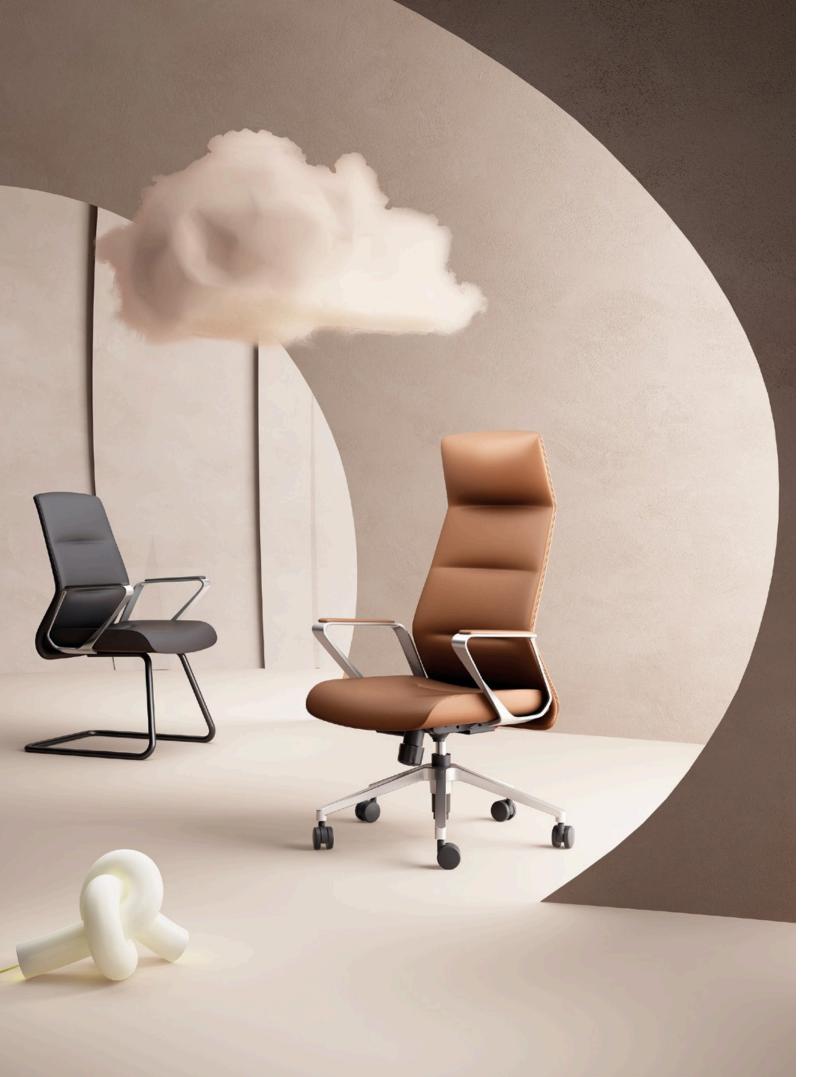

## Seat of Inspiration

T T

Breathable honeycomb mesh cushion, comfortable and breathable, hips like sitting in the clouds, which can inspire more inspiration. Sit comfortably and work more.

Meet the needs of a variety of different work modes, interpreting the infinite charm of modern office.

Aluminum alloy armrest, twisted line design, shaping the infinite changes of light and shadow.

## Comfortable Office Experience

1. Breathable honeycomb mesh cushion, filled with elastic moulded foam

2. Fixed Aluminum Alloy Armrest

3. Synchronized Tilting Mechanism with 3-Position Locking