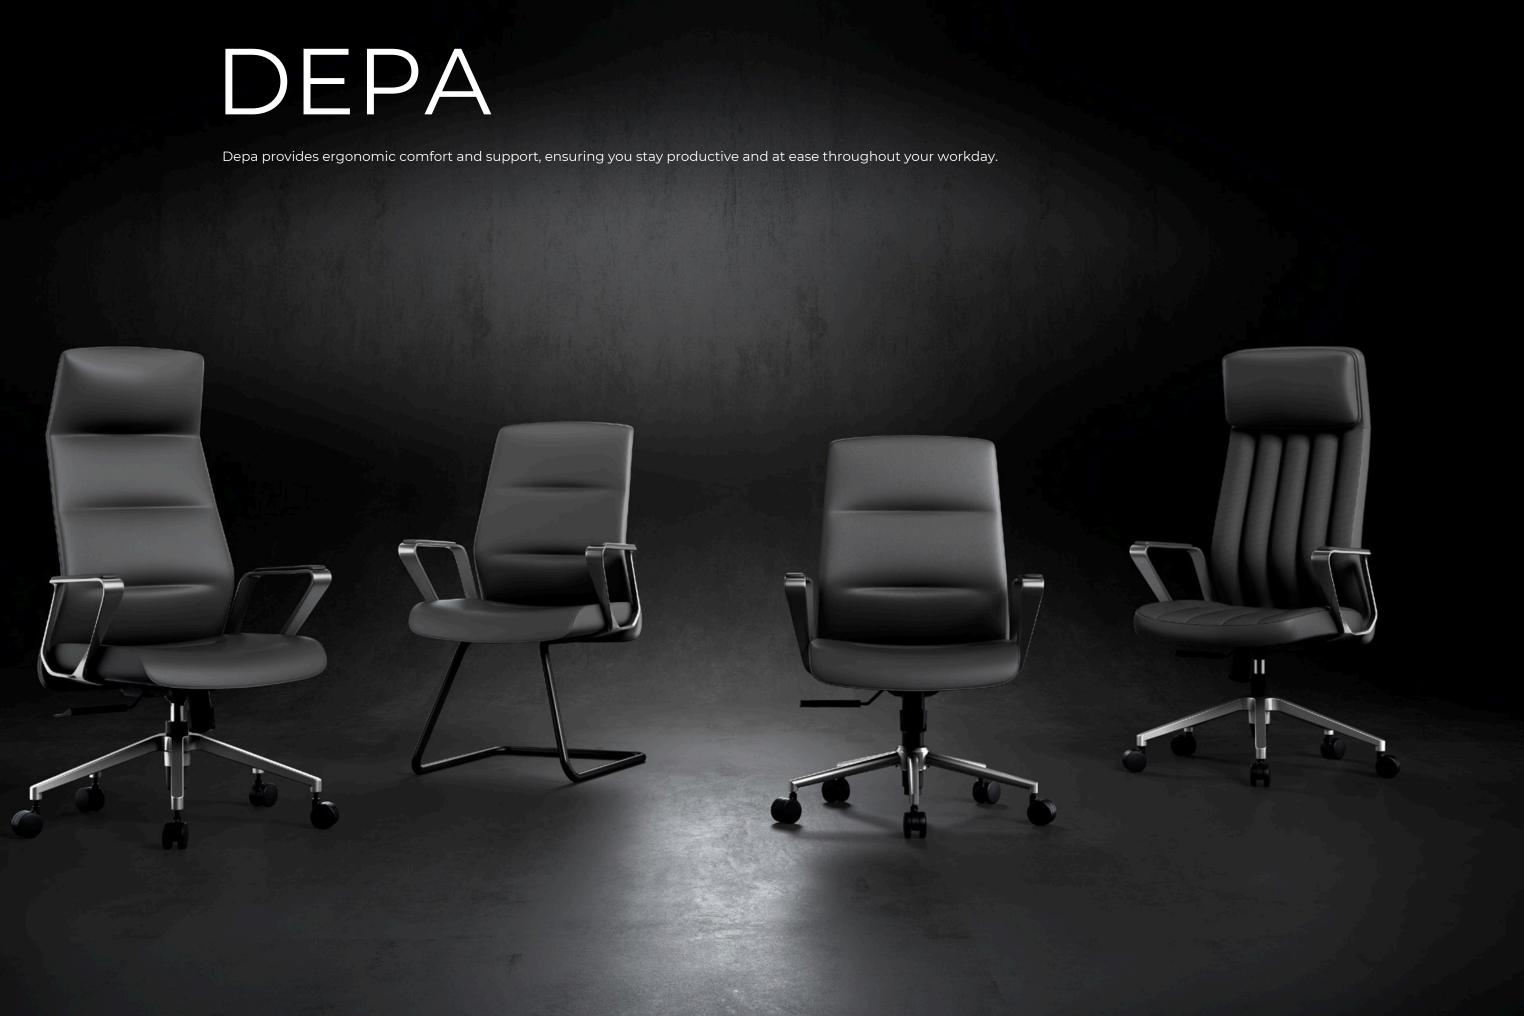

## **Product Line**

EDP94-2.SC / EDP90-2.ST

665×690×1175

630×610×935

EDP95-2.SC / EDP91-2.ST 665×690×1155

EDP97-2.GC / EDP93-2.GT 630×620×965

Material

Z11-001 Black

Z11-002 Meteor Grey

Z11-003 Red

Z13-006 Black

Z13-007 Meteor Grey

Z13-014 Red

EDP98-2.GC / EDP99-2.GT 630×620×965

Z11-004 Roman Tan

Z13-008 Roman Tan

Z11-005 Khaki

Z13-015 Khaki