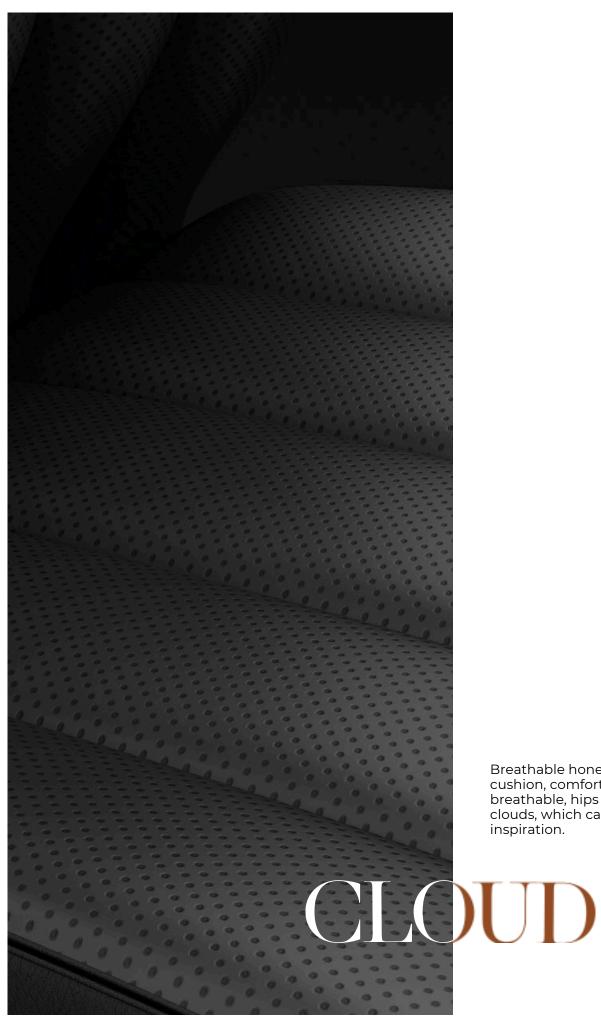

## Seat of Inspiration

T T

Breathable honeycomb mesh cushion, comfortable and breathable, hips like sitting in the clouds, which can inspire more inspiration. Sit comfortably and work more.

Meet the needs of a variety of different work modes, interpreting the infinite charm of modern office.