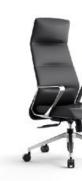

## Seat of Inspiration

T T

Breathable honeycomb mesh cushion, comfortable and breathable, hips like sitting in the clouds, which can inspire more inspiration. Sit comfortably and work more.

Meet the needs of a variety of different work modes, interpreting the infinite charm of modern office.

Aluminum alloy armrest, twisted line design, shaping the infinite changes of light and shadow.

## Comfortable Office Experience

1. Breathable honeycomb mesh cushion, filled with elastic moulded foam

2. Fixed Aluminum Alloy Armrest

3. Synchronized Tilting Mechanism with 3-Position Locking