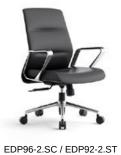

## **Product Line**

EDP94-2.SC / EDP90-2.ST

665×690×1175

630×610×935

EDP95-2.SC / EDP91-2.ST 665×690×1155

EDP97-2.GC / EDP93-2.GT 630×620×965

Material

Z11-001 Black