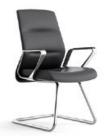

Aluminum alloy armrest, twisted line design, shaping the infinite changes of light and shadow.

## Comfortable Office Experience

1. Breathable honeycomb mesh cushion, filled with elastic moulded foam

2. Fixed Aluminum Alloy Armrest

3. Synchronized Tilting Mechanism with 3-Position Locking