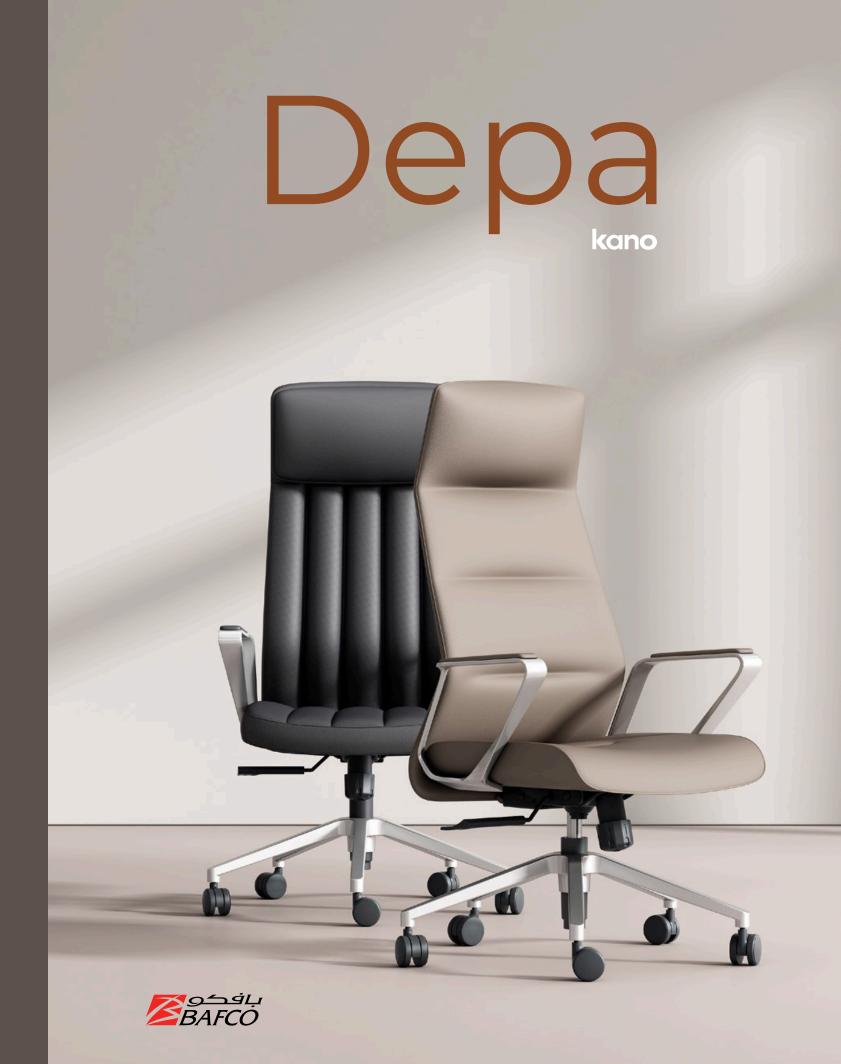

## Seat of Inspiration

T T

Breathable honeycomb mesh cushion, comfortable and breathable, hips like sitting in the clouds, which can inspire more inspiration. Sit comfortably and work more.

Meet the needs of a variety of different work modes, interpreting the infinite charm of modern office.

Aluminum alloy armrest, twisted line design, shaping the infinite changes of light and shadow.

## Comfortable Office Experience

1. Breathable honeycomb mesh cushion, filled with elastic moulded foam

2. Fixed Aluminum Alloy Armrest

3. Synchronized Tilting Mechanism with 3-Position Locking