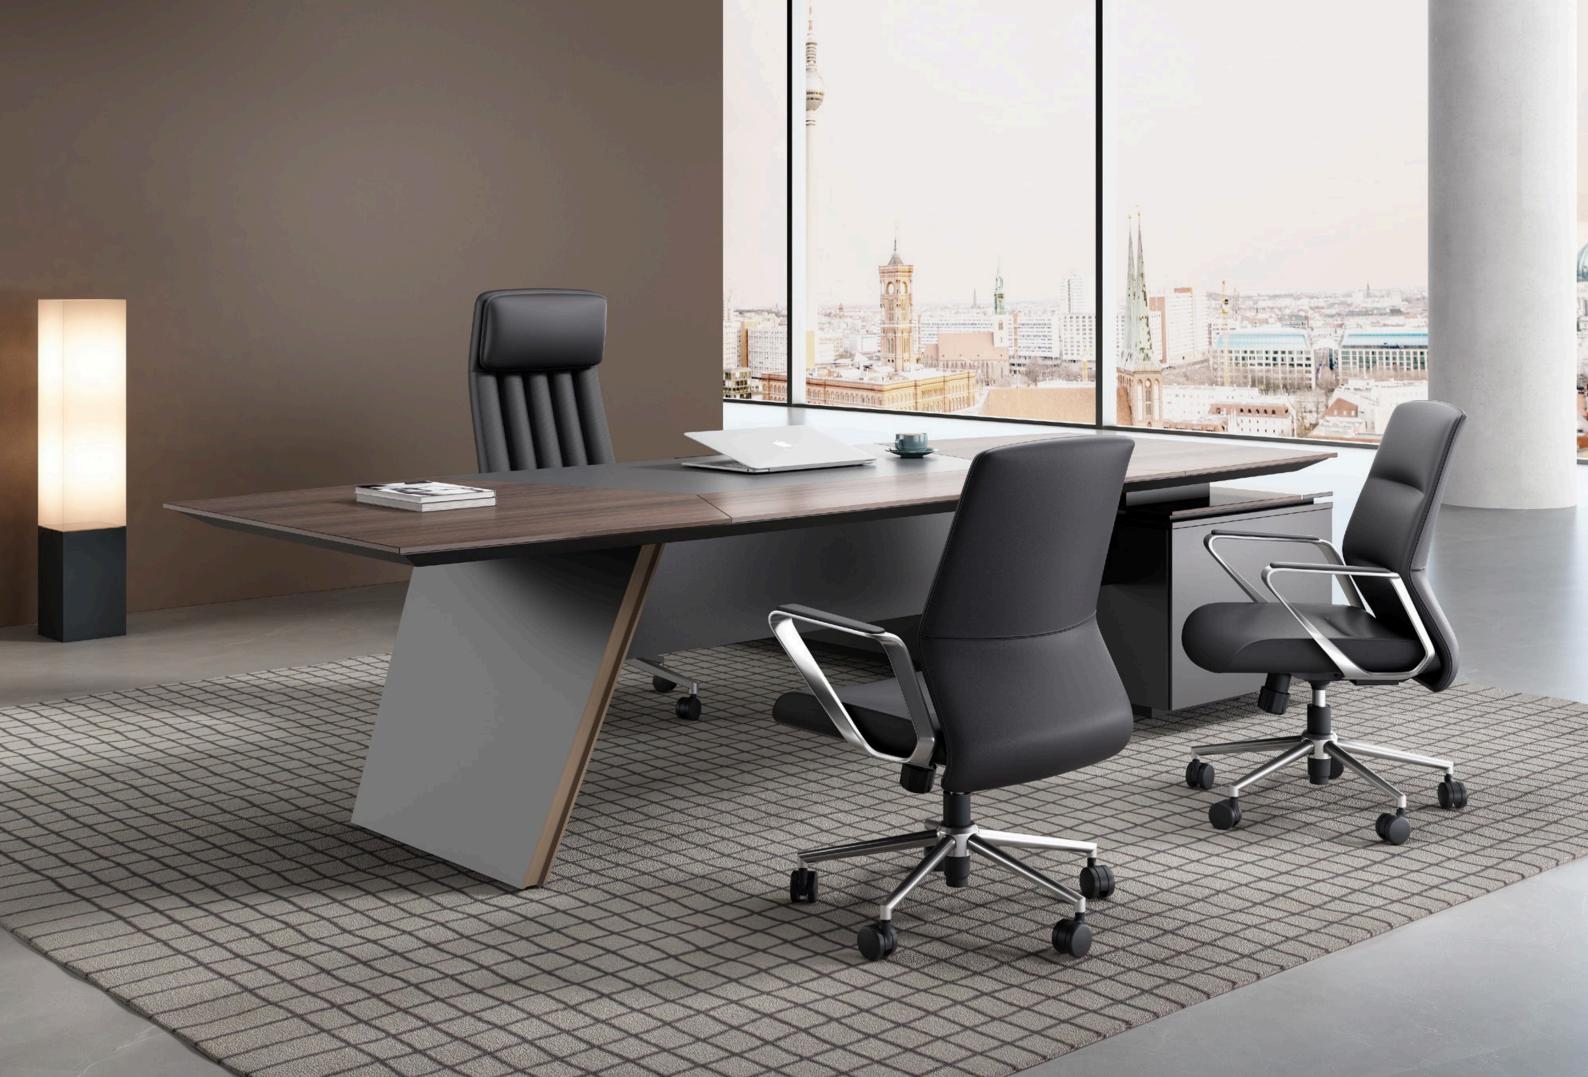

## Comfortable Office Experience

1. Breathable honeycomb mesh cushion, filled with elastic moulded foam

2. Fixed Aluminum Alloy Armrest

3. Synchronized Tilting Mechanism with 3-Position Locking