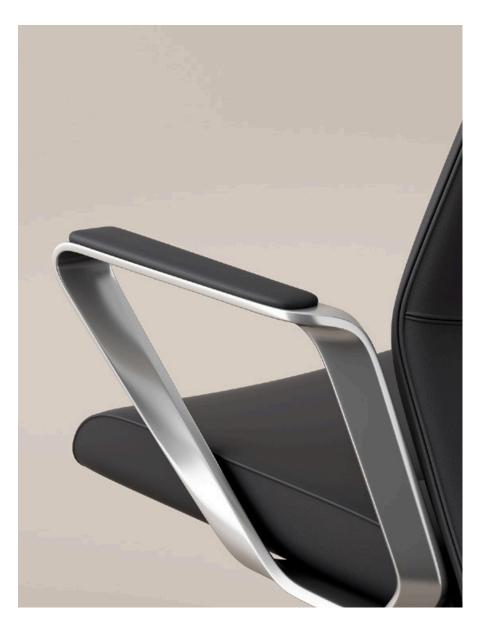

Aluminum alloy armrest, twisted line design, shaping the infinite changes of light and shadow.