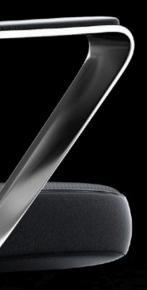

Aluminum alloy armrest, twisted line design, shaping the infinite changes of light and shadow.