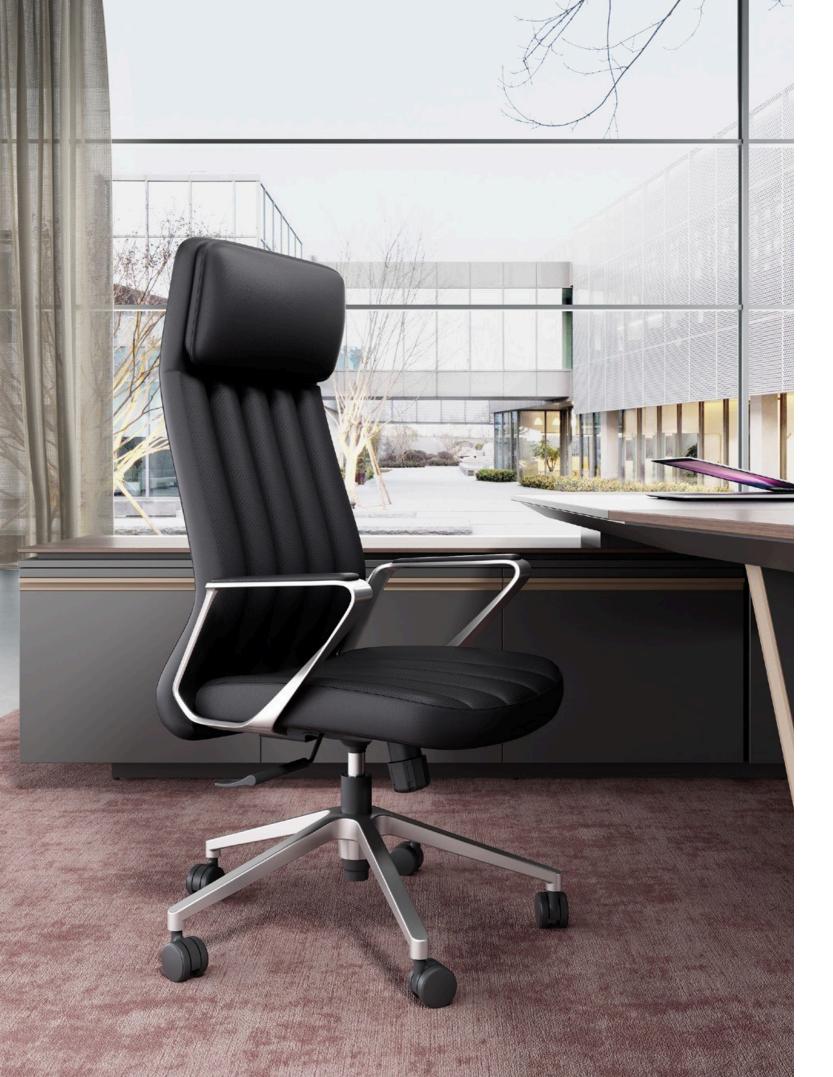

## Seat of Inspiration

T T

Breathable honeycomb mesh cushion, comfortable and breathable, hips like sitting in the clouds, which can inspire more inspiration. Sit comfortably and work more.

Meet the needs of a variety of different work modes, interpreting the infinite charm of modern office.

Aluminum alloy armrest, twisted line design, shaping the infinite changes of light and shadow.

## Comfortable Office Experience

1. Breathable honeycomb mesh cushion, filled with elastic moulded foam

2. Fixed Aluminum Alloy Armrest

3. Synchronized Tilting Mechanism with 3-Position Locking