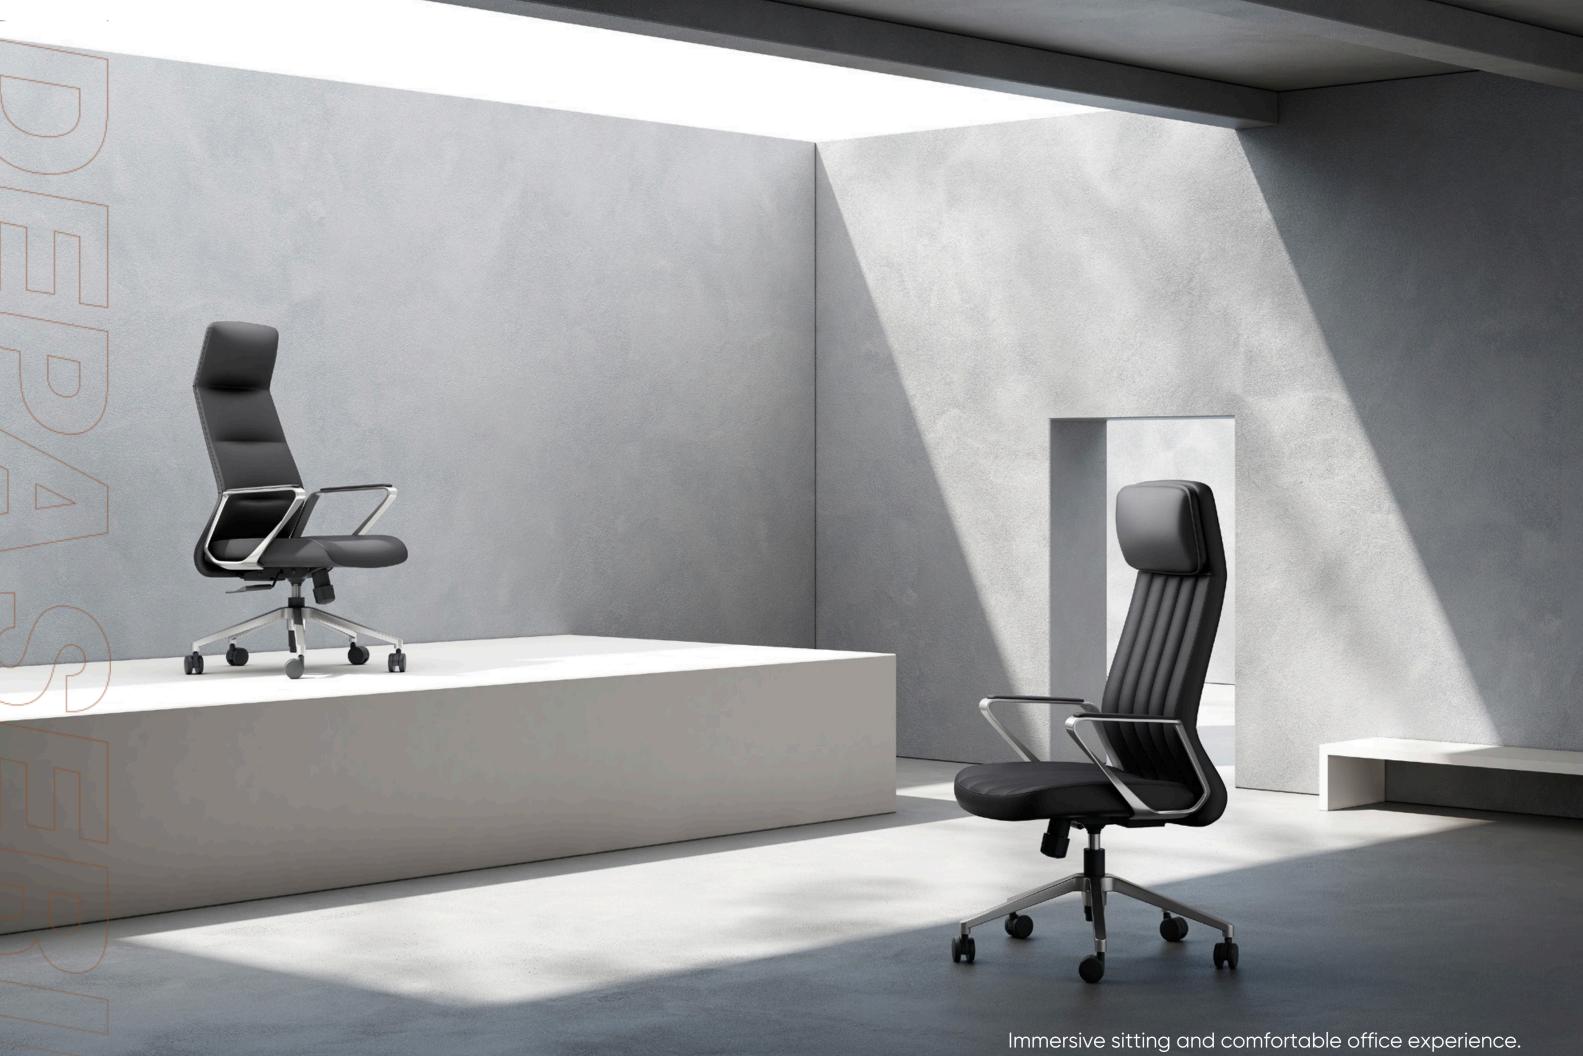

## Seat of Inspiration

T T

Breathable honeycomb mesh cushion, comfortable and breathable, hips like sitting in the clouds, which can inspire more inspiration. Sit comfortably and work more.

Meet the needs of a variety of different work modes, interpreting the infinite charm of modern office.

Aluminum alloy armrest, twisted line design, shaping the infinite changes of light and shadow.

## Comfortable Office Experience

1. Breathable honeycomb mesh cushion, filled with elastic moulded foam

2. Fixed Aluminum Alloy Armrest

3. Synchronized Tilting Mechanism with 3-Position Locking