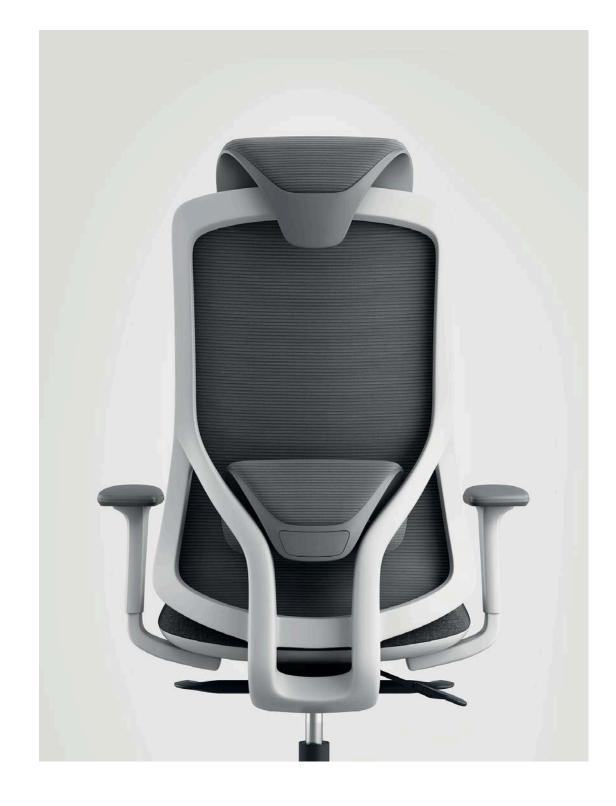

800BAFC0 www.bafco.com

We have been carefully grasping the use of lines and materials, and strive to reflect different structural beauty from every angle.

It's not only the appearance responsibility, but also a better comfortable experience. Those who really care about you never make superficial efforts.

S-shaped curve and close to back design make sedentary enjoyment. Stick to the back and support the spine to evenly disperse the force and support the waist and back to relax naturally.