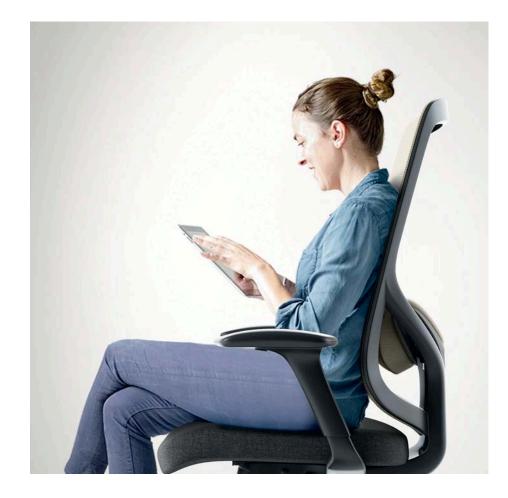

S-shaped curve and close to back design make sedentary enjoyment. Stick to the back and support the spine to evenly disperse the force and support the waist and back to relax naturally.