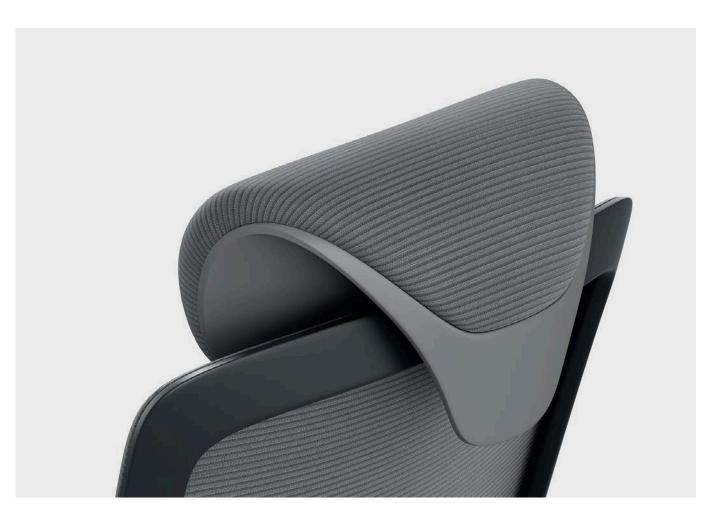

S-shaped curve and close to back design make sedentary enjoyment. Stick to the back and support the spine to evenly disperse the force and support the waist and back to relax naturally.