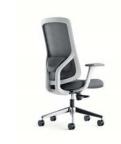

S-shaped curve and close to back design make sedentary enjoyment. Stick to the back and support the spine to evenly disperse the force and support the waist and back to relax naturally.

## **Product Line**

**EJK83.SW** 670×700×1170

**EJK62.SW** 665 × 670 × 1075

**EJK63.SW** 665 × 670 × 1075

**EJK64.SW** 665 × 670 × 1075

**EJK65.SW** 665 × 670 × 1075