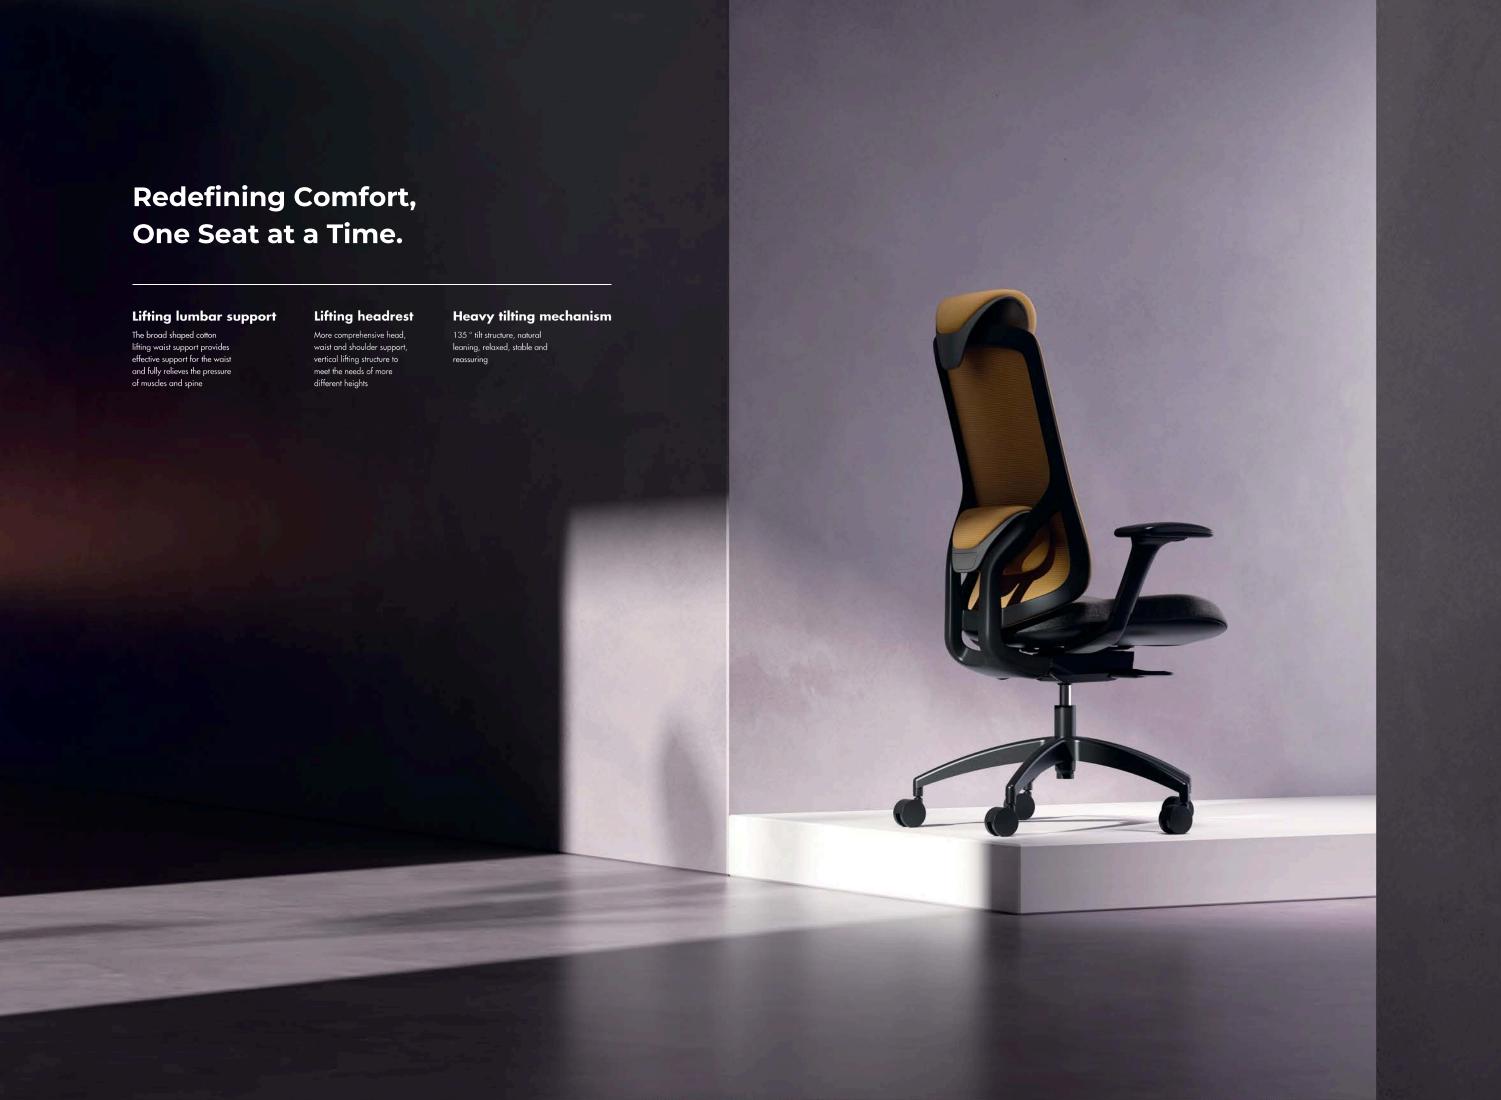

S-shaped curve and close to back design make sedentary enjoyment. Stick to the back and support the spine to evenly disperse the force and support the waist and back to relax naturally.