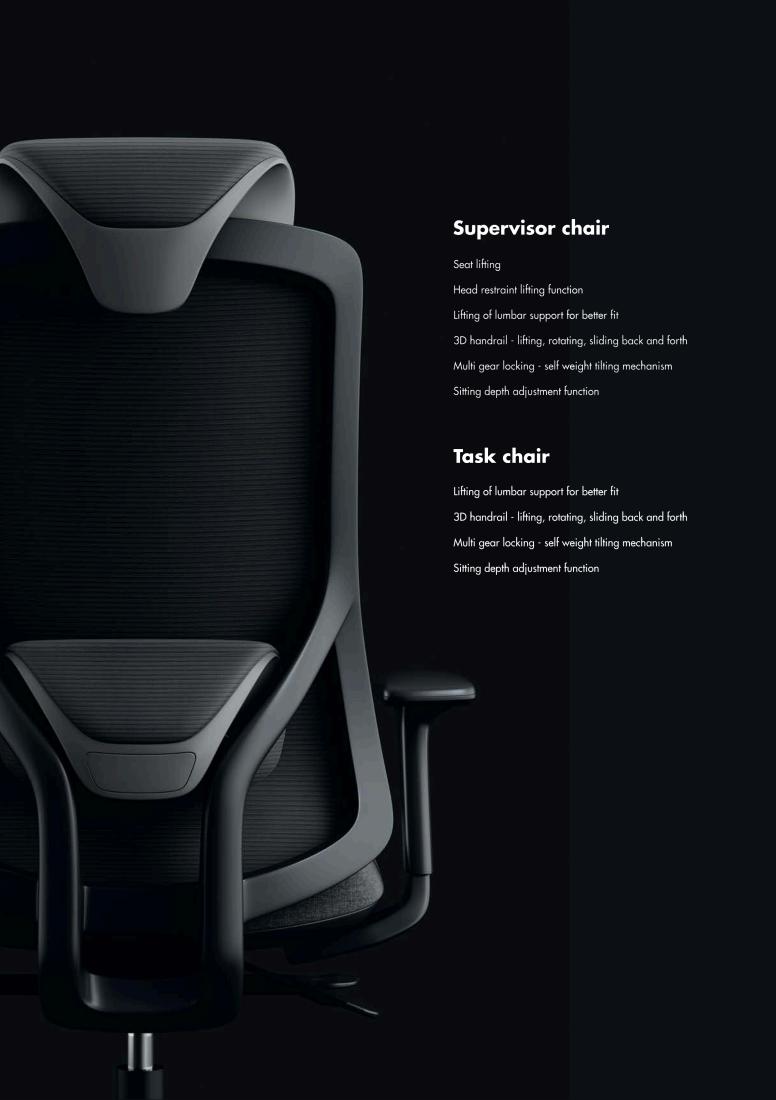

S-shaped curve and close to back design make sedentary enjoyment. Stick to the back and support the spine to evenly disperse the force and support the waist and back to relax naturally.