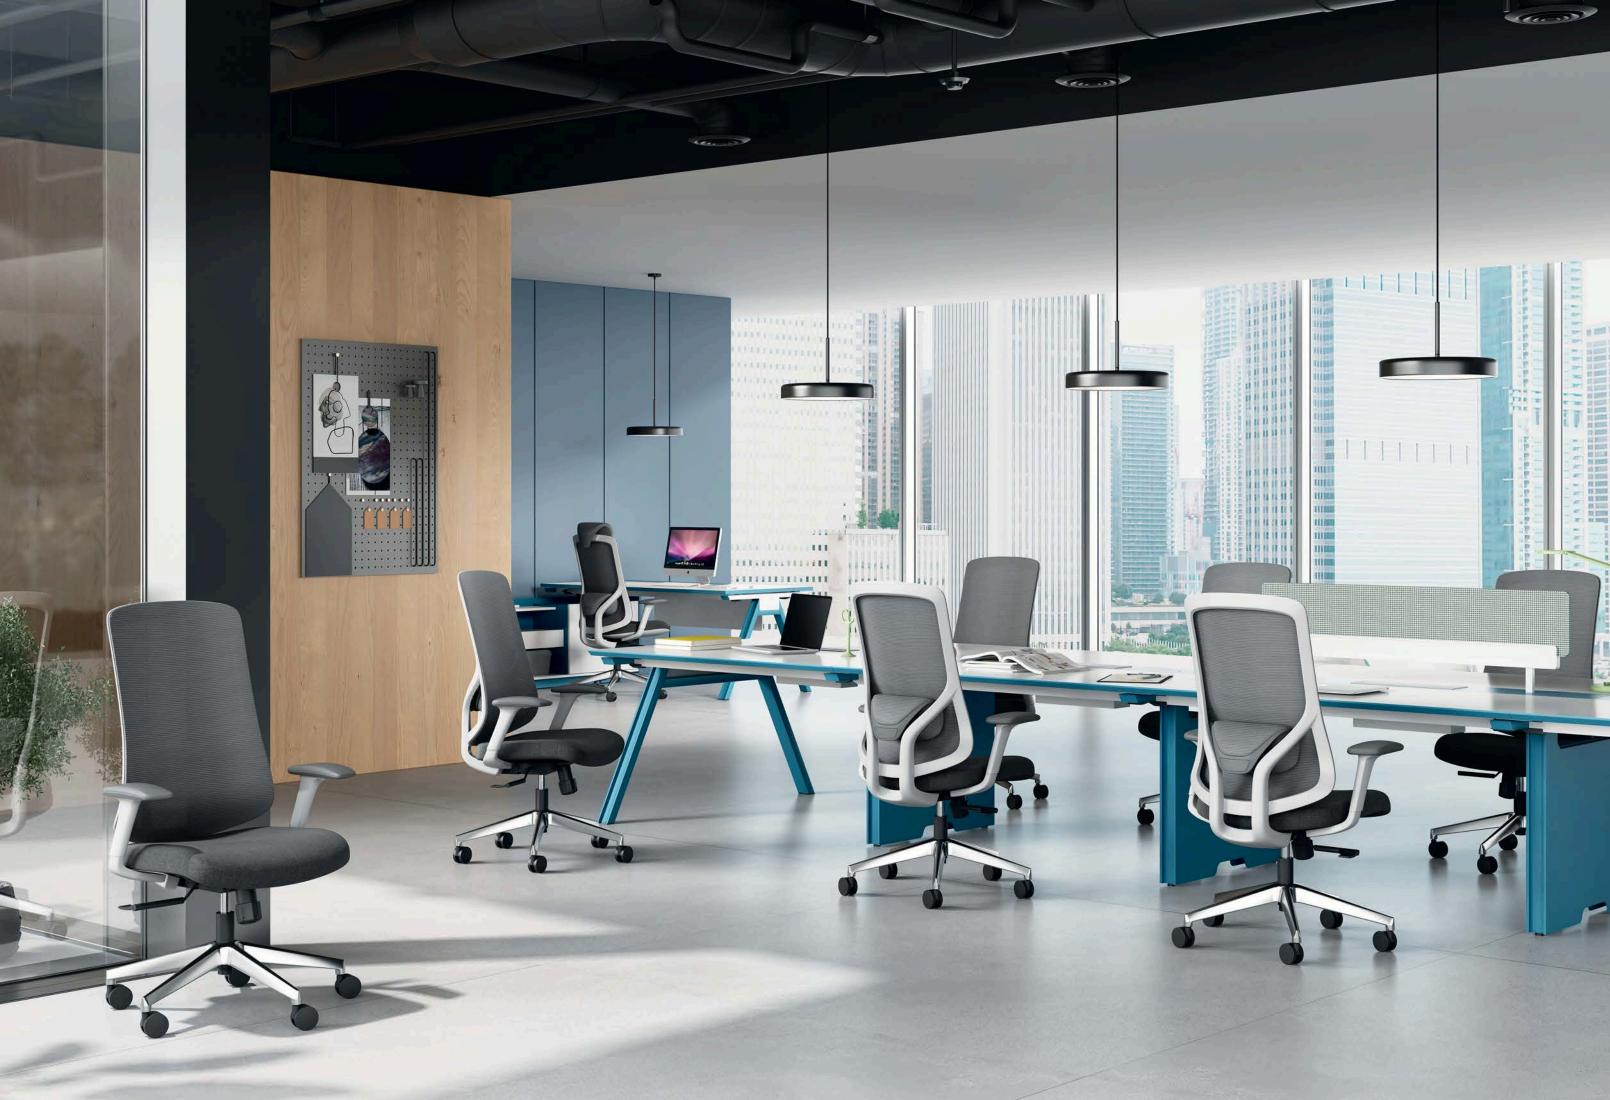

## **Product Line**

**EJK83.SW** 670×700×1170

**EJK62.SW** 665 × 670 × 1075

**EJK63.SW** 665 × 670 × 1075

**EJK64.SW** 665 × 670 × 1075

**EJK65.SW** 665 × 670 × 1075