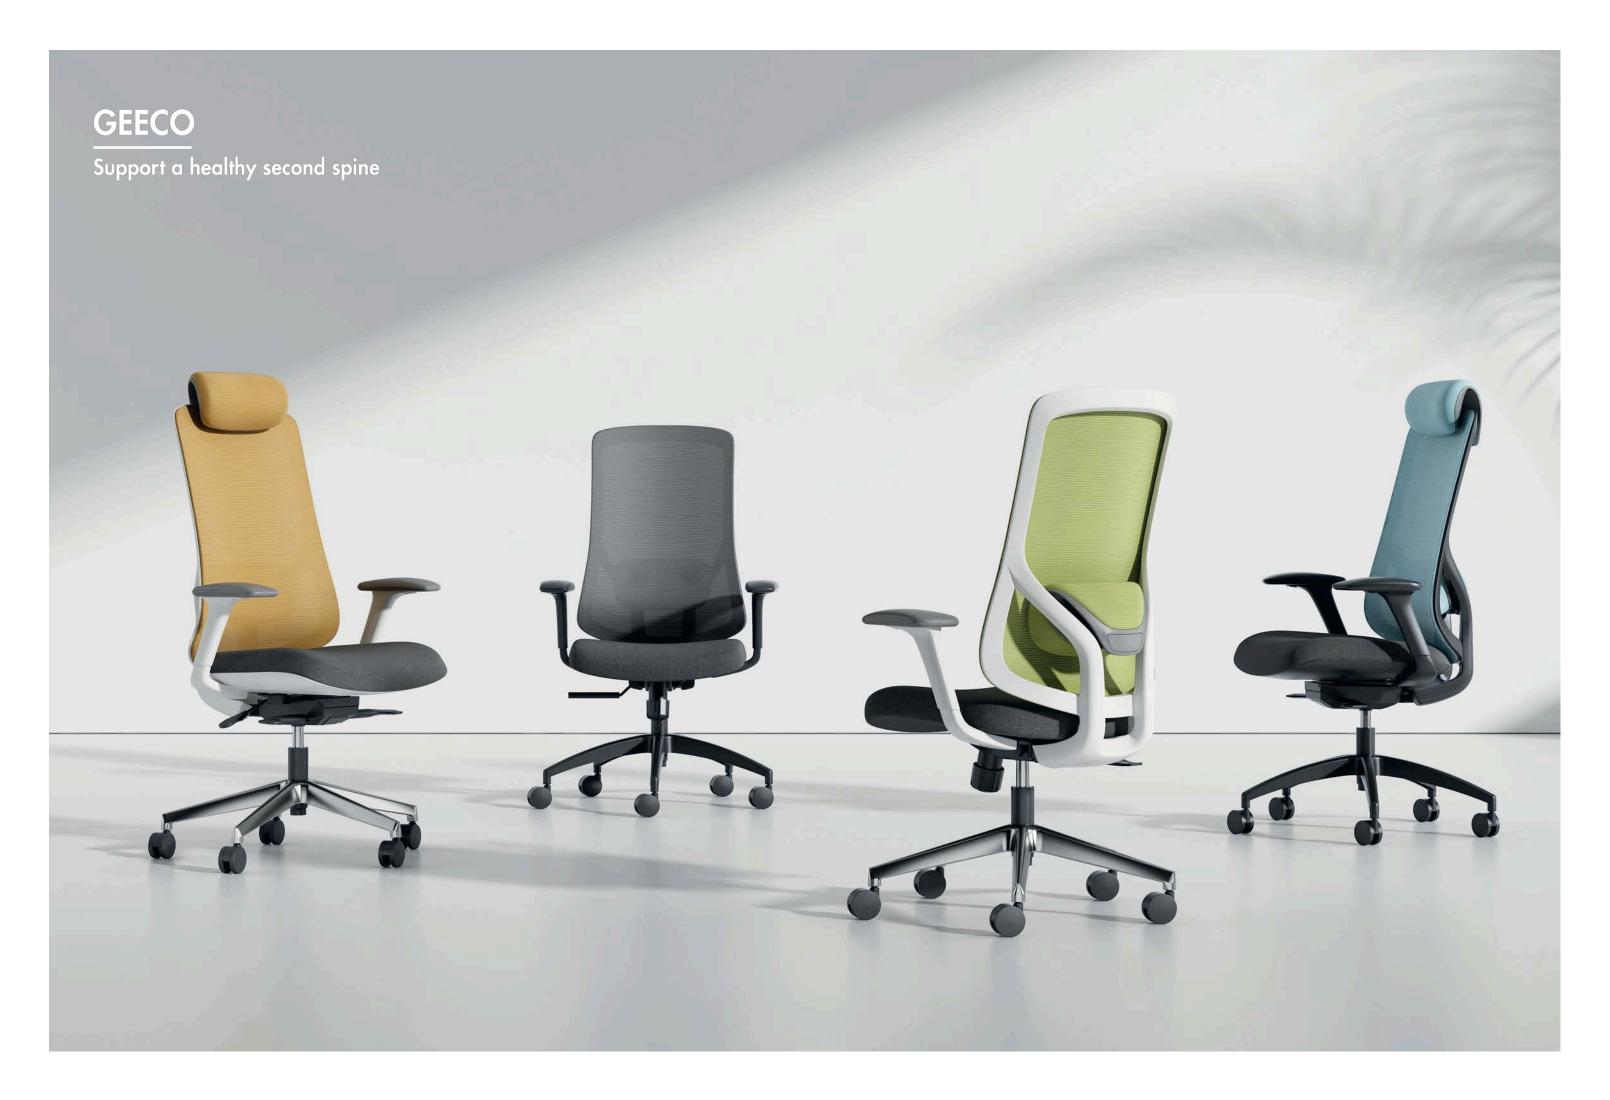

## **Product Line**

**EJK83.SW** 670×700×1170

**EJK62.SW** 665 × 670 × 1075

**EJK63.SW** 665 × 670 × 1075

**EJK64.SW** 665 × 670 × 1075

**EJK65.SW** 665 × 670 × 1075