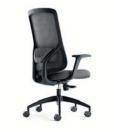

## **Product Line**

**EJK83.SW** 670×700×1170

**EJK62.SW** 665 × 670 × 1075

**EJK63.SW** 665 × 670 × 1075

**EJK64.SW** 665 × 670 × 1075

**EJK65.SW** 665 × 670 × 1075