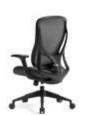

# CURVED SHAPE, ENJOY THE JOYFUL VITALITY.

Adjustable backrest
Add a little change and surprise to life.
While sitting, the backrest fits perfectly to your waist,
Immerse yourself in the office experience.
Supports firmly during rest,
Inject endless vitality into you.

Double-layer mesh backrest, feel the breath on your back.

The resilient cushion is full and light, enjoy the feeling of sitting on clouds.

### ONE-PIECE NYLON BACK FRAME.

Based on ergonomic design, it integrates all the back support points.