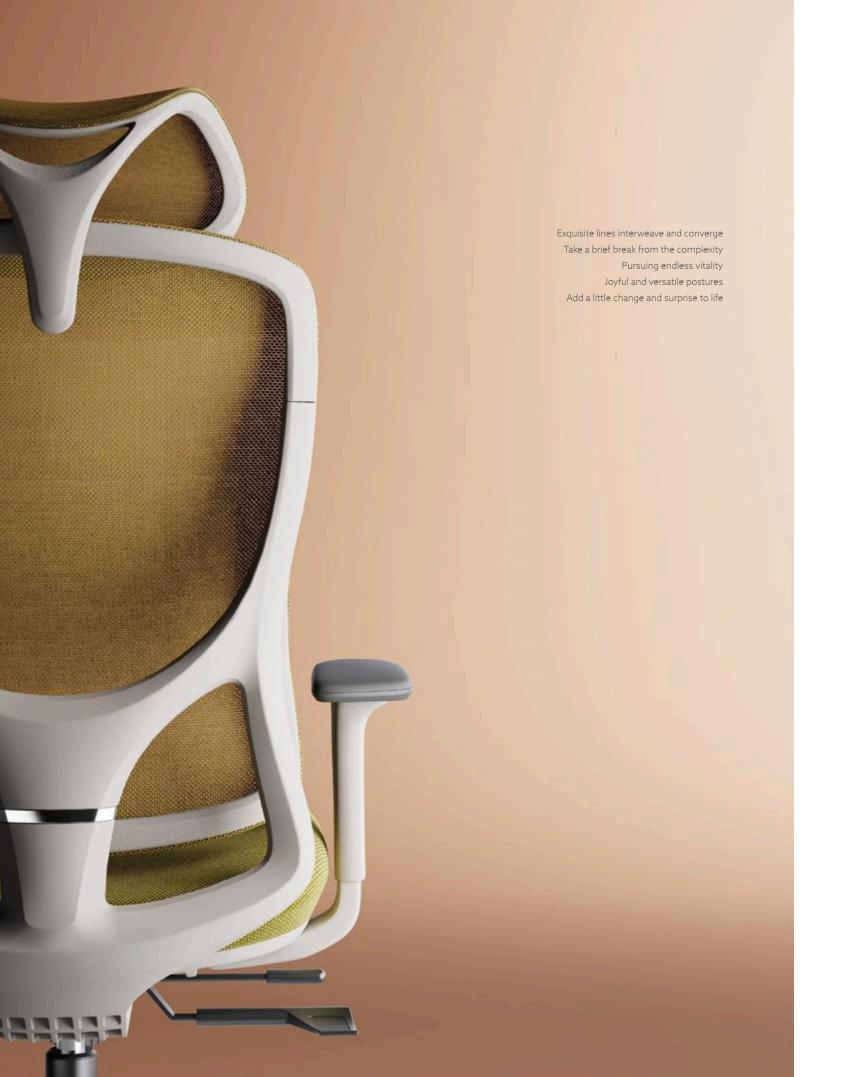

# CURVED SHAPE, ENJOY THE JOYFUL VITALITY.

Adjustable backrest
Add a little change and surprise to life.
While sitting, the backrest fits perfectly to your waist,
Immerse yourself in the office experience.
Supports firmly during rest,
Inject endless vitality into you.

### ONE-PIECE NYLON BACK FRAME.

Based on ergonomic design, it integrates all the back support points.

### PU MOVABLE ARMREST.

The STG 3rd gear lock is movable, providing a delicate feel while increasing the support surface for the elbow.