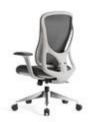

### ONE-PIECE NYLON BACK FRAME.

Based on ergonomic design, it integrates all the back support points.