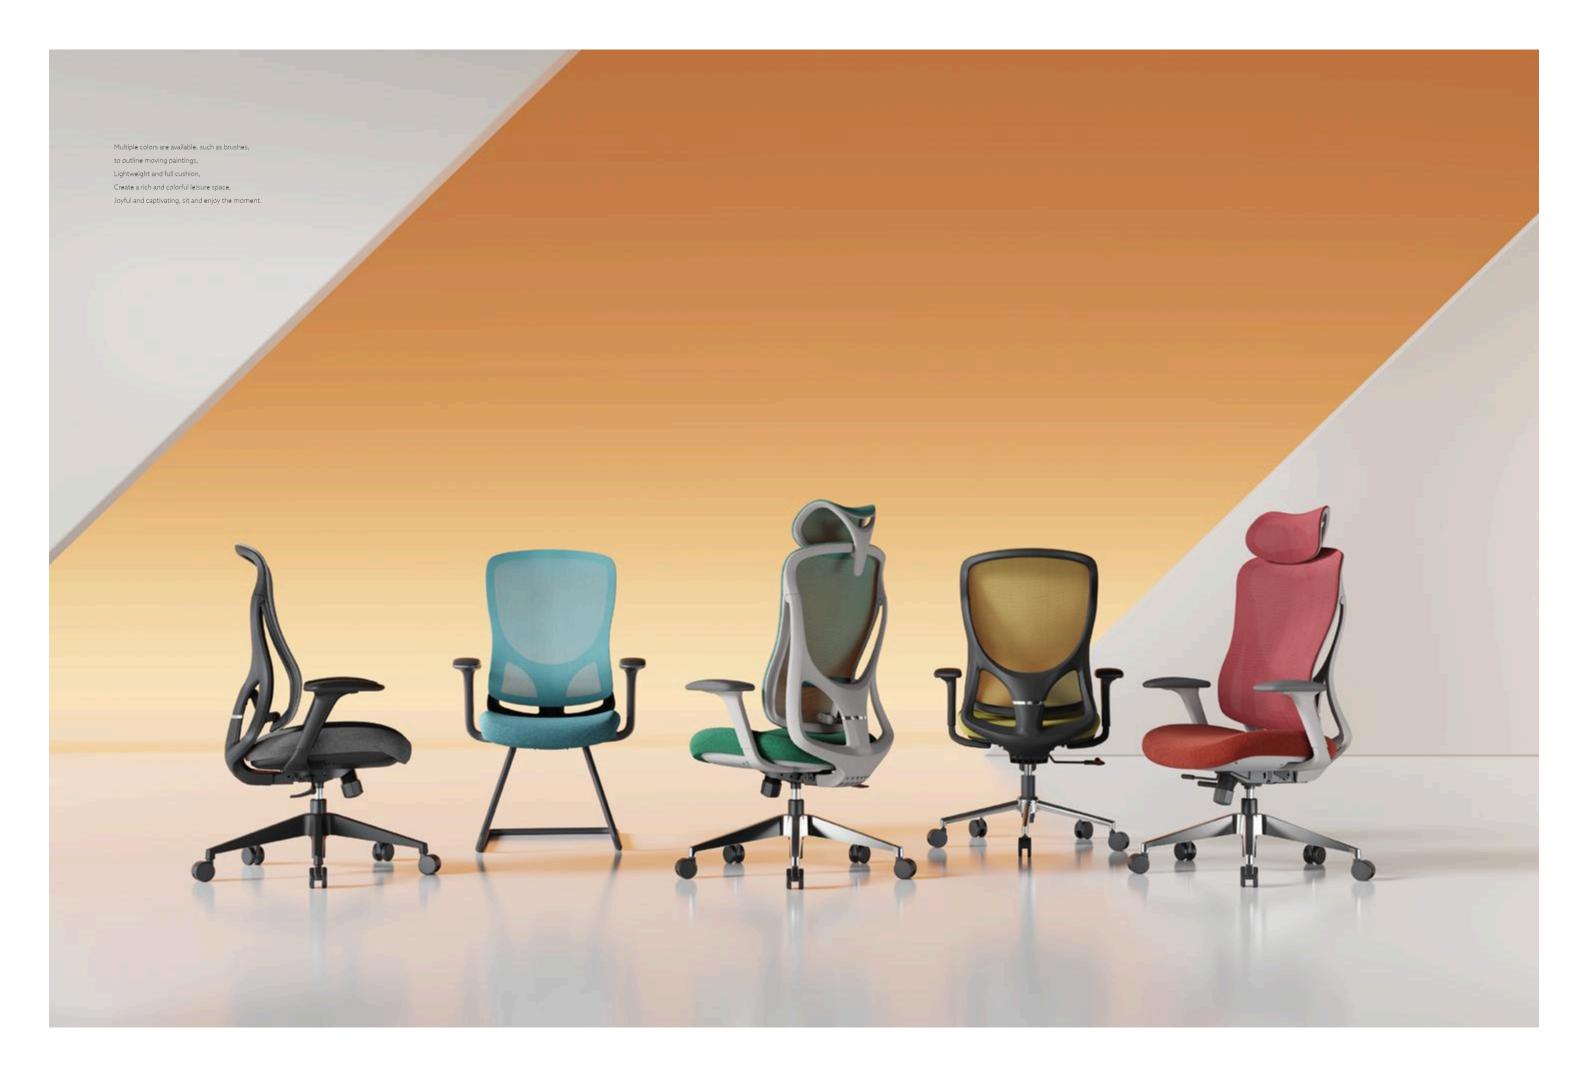

## Product Line

**EYD80.SW**640\*680\*1170 **EYD60.SW**700\*700\*1010 **EYD62.SW** 640\*670\*1010 **EYD64.TW**640\*670\*1010 **EYD70.GW**610\*650\*1050

**EYD81.SW** 640\*680\*1170 **EYD61.SW** 700\*700\*1010 **EYD63.SW** 640\*670\*1010 **EYD65.TW** 640\*670\*1010 **EYD71.GW** 610\*650\*1050

### / Mesh back & seat

-W-DB (⋒)

·BP-MP (座)

BP-MP05 橄榄绿 BP-MP06 螺青绿 BP-MP07 涧石蓝