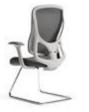

# Move Pro

kano

# CURVED SHAPE, ENJOY THE JOYFUL VITALITY.

Adjustable backrest
Add a little change and surprise to life.
While sitting, the backrest fits perfectly to your waist,
Immerse yourself in the office experience.
Supports firmly during rest,
Inject endless vitality into you.

Double-layer mesh backrest, feel the breath on your back.

The resilient cushion is full and light, enjoy the feeling of sitting on clouds.

### ONE-PIECE NYLON BACK FRAME.

Based on ergonomic design, it integrates all the back support points.

### PU MOVABLE ARMREST.

The STG 3rd gear lock is movable, providing a delicate feel while increasing the support surface for the elbow.