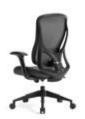

### PU MOVABLE ARMREST.

The STG 3rd gear lock is movable, providing a delicate feel while increasing the support surface for the elbow.