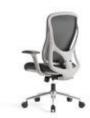

### PU MOVABLE ARMREST.

The STG 3rd gear lock is movable, providing a delicate feel while increasing the support surface for the elbow.