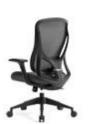

# CURVED SHAPE, ENJOY THE JOYFUL VITALITY.

Adjustable backrest
Add a little change and surprise to life.
While sitting, the backrest fits perfectly to your waist,
Immerse yourself in the office experience.
Supports firmly during rest,
Inject endless vitality into you.

Double-layer mesh backrest, feel the breath on your back.

The resilient cushion is full and light, enjoy the feeling of sitting on clouds.

### ONE-PIECE NYLON BACK FRAME.

Based on ergonomic design, it integrates all the back support points.