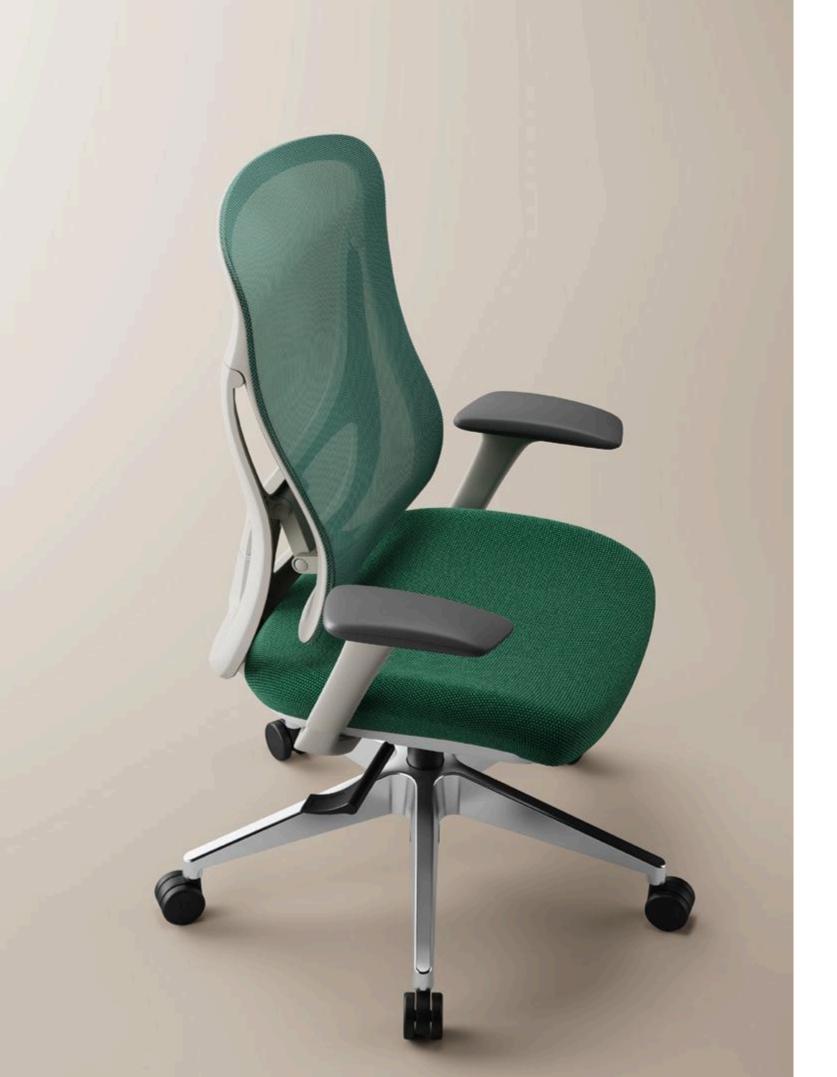

# CURVED SHAPE, ENJOY THE JOYFUL VITALITY.

Adjustable backrest
Add a little change and surprise to life.
While sitting, the backrest fits perfectly to your waist,
Immerse yourself in the office experience.
Supports firmly during rest,
Inject endless vitality into you.

Double-layer mesh backrest, feel the breath on your back.

The resilient cushion is full and light, enjoy the feeling of sitting on clouds.

### ONE-PIECE NYLON BACK FRAME.

Based on ergonomic design, it integrates all the back support points.

### PU MOVABLE ARMREST.

The STG 3rd gear lock is movable, providing a delicate feel while increasing the support surface for the elbow.