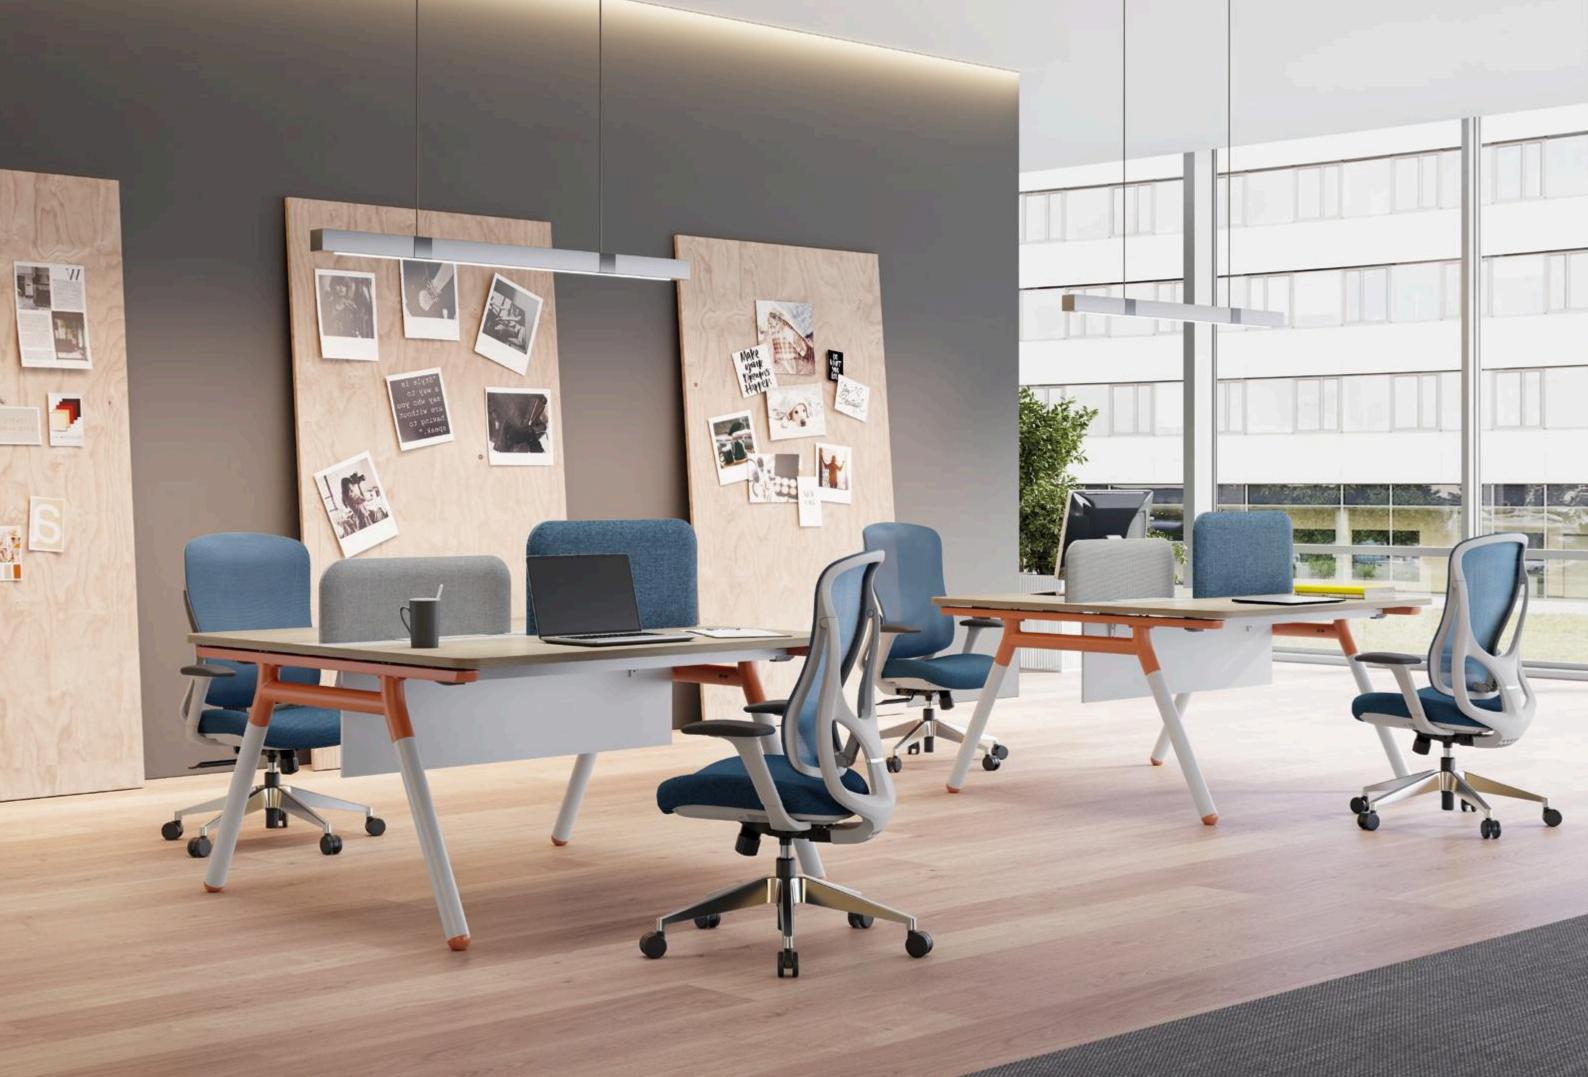

800BAFC0 www.bafco.com



# Move Pro

kano







# CURVED SHAPE, ENJOY THE JOYFUL VITALITY.





Adjustable backrest
Add a little change and surprise to life.
While sitting, the backrest fits perfectly to your waist,
Immerse yourself in the office experience.
Supports firmly during rest,
Inject endless vitality into you.



Double-layer mesh backrest, feel the breath on your back.

The resilient cushion is full and light, enjoy the feeling of sitting on clouds.





### ONE-PIECE NYLON BACK FRAME.

Based on ergonomic design, it integrates all the back support points.

### PU MOVABLE ARMREST.

The STG 3rd gear lock is movable, providing a delicate feel while increasing the support surface for the elbow.







## Product Line











**EYD80.SW**640\*680\*1170 **EYD60.SW**700\*700\*1010 **EYD62.SW** 640\*670\*1010 **EYD64.TW**640\*670\*1010 **EYD70.GW**610\*650\*1050











**EYD81.SW** 640\*680\*1170 **EYD61.SW** 700\*700\*1010 **EYD63.SW** 640\*670\*1010 **EYD65.TW** 640\*670\*1010 **EYD71.GW** 610\*650\*1050

### / Mesh back & seat

-W-DB (⋒)















·BP-MP (座)

















BP-MP05 橄榄绿 BP-MP06 螺青绿 BP-MP07 涧石蓝