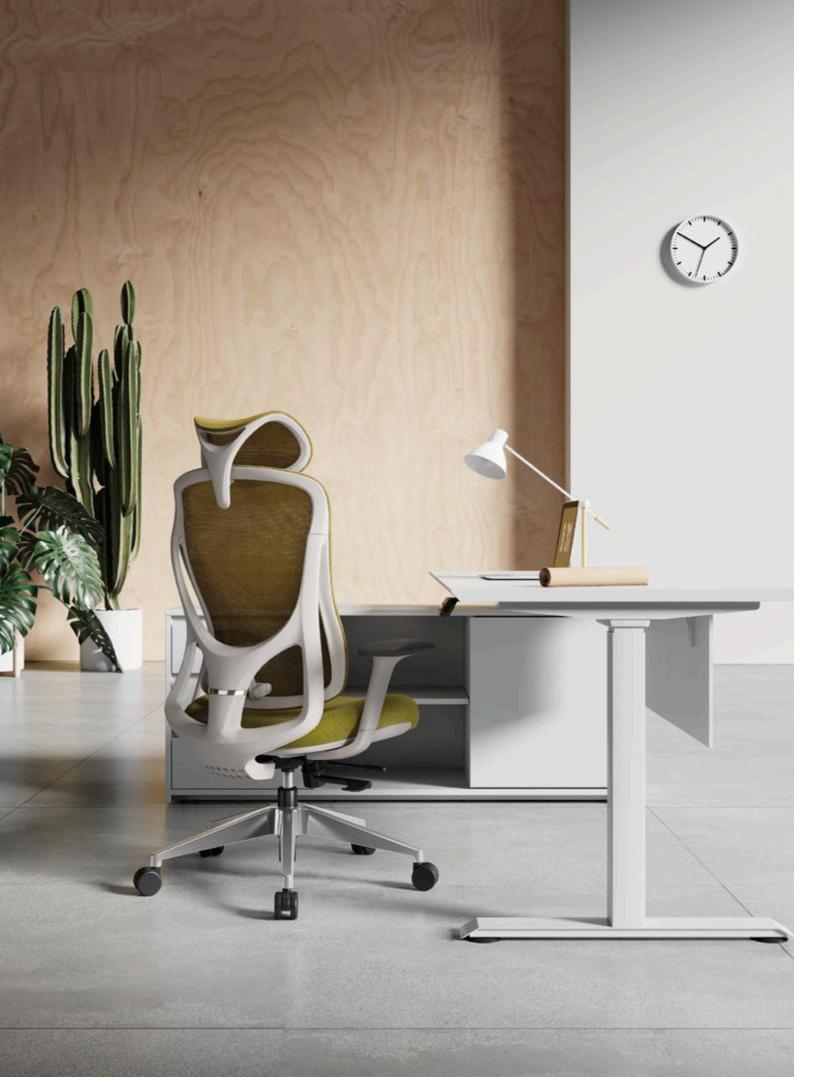

# CURVED SHAPE, ENJOY THE JOYFUL VITALITY.

Adjustable backrest
Add a little change and surprise to life.
While sitting, the backrest fits perfectly to your waist,
Immerse yourself in the office experience.
Supports firmly during rest,
Inject endless vitality into you.

Double-layer mesh backrest, feel the breath on your back.

The resilient cushion is full and light, enjoy the feeling of sitting on clouds.