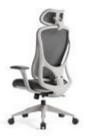

# CURVED SHAPE, ENJOY THE JOYFUL VITALITY.

Adjustable backrest
Add a little change and surprise to life.
While sitting, the backrest fits perfectly to your waist,
Immerse yourself in the office experience.
Supports firmly during rest,
Inject endless vitality into you.

Double-layer mesh backrest, feel the breath on your back.

The resilient cushion is full and light, enjoy the feeling of sitting on clouds.