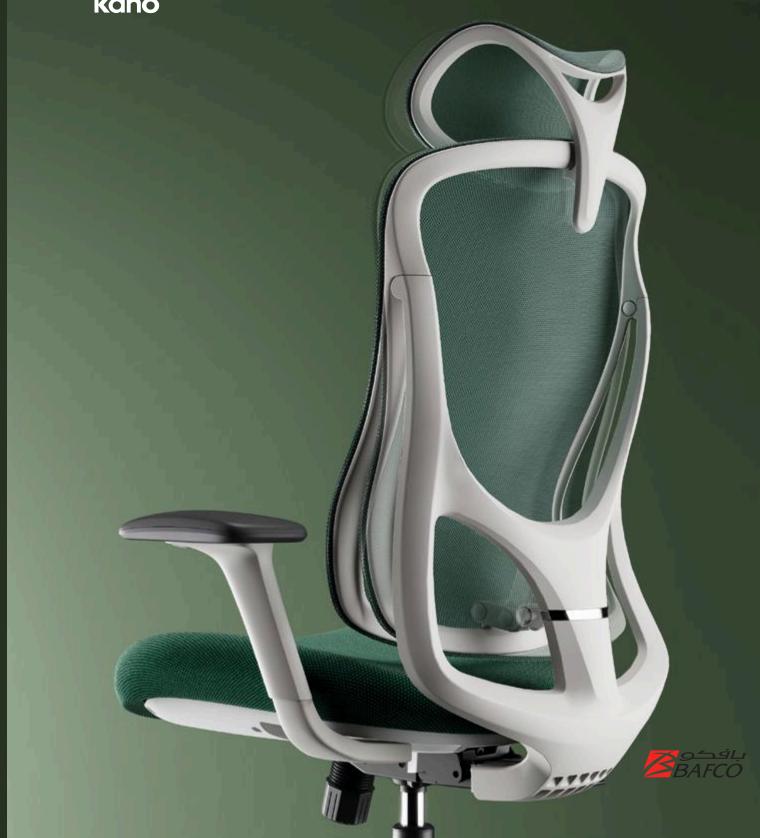

# CURVED SHAPE, ENJOY THE JOYFUL VITALITY.

Adjustable backrest
Add a little change and surprise to life.
While sitting, the backrest fits perfectly to your waist,
Immerse yourself in the office experience.
Supports firmly during rest,
Inject endless vitality into you.

Double-layer mesh backrest, feel the breath on your back.

The resilient cushion is full and light, enjoy the feeling of sitting on clouds.

### ONE-PIECE NYLON BACK FRAME.

Based on ergonomic design, it integrates all the back support points.

### PU MOVABLE ARMREST.

The STG 3rd gear lock is movable, providing a delicate feel while increasing the support surface for the elbow.