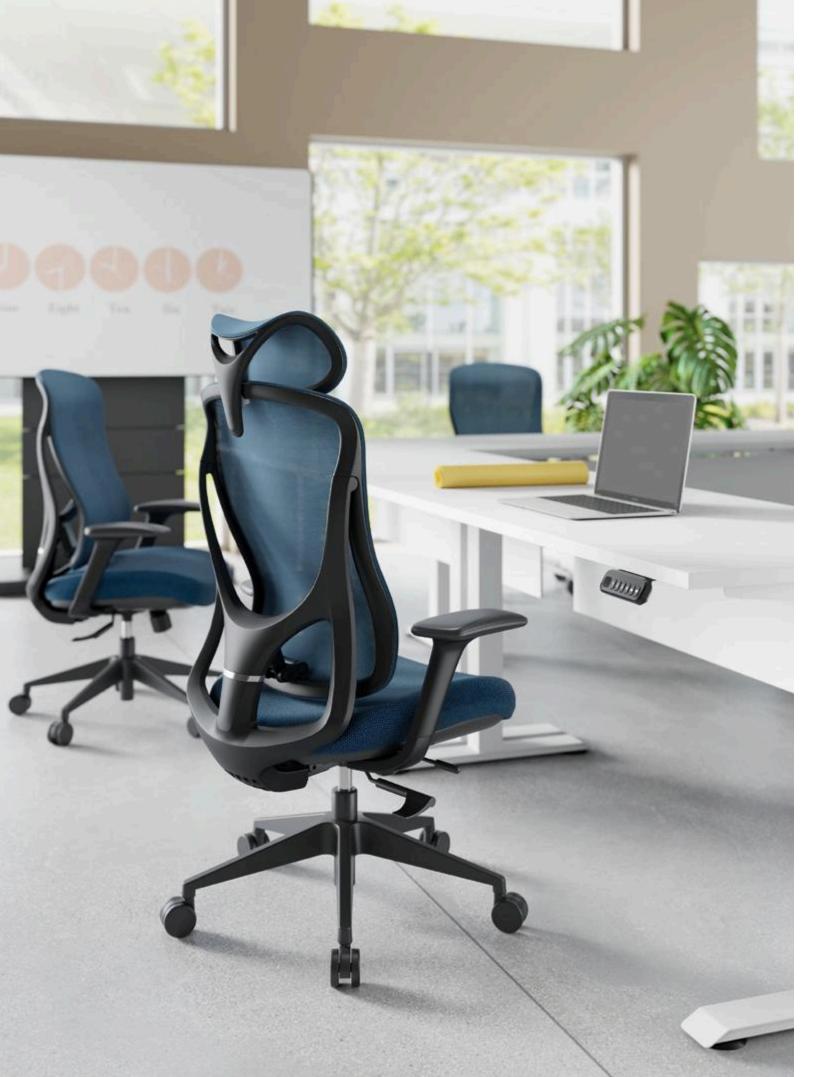

# CURVED SHAPE, ENJOY THE JOYFUL VITALITY.

Adjustable backrest
Add a little change and surprise to life.
While sitting, the backrest fits perfectly to your waist,
Immerse yourself in the office experience.
Supports firmly during rest,
Inject endless vitality into you.

Double-layer mesh backrest, feel the breath on your back.

The resilient cushion is full and light, enjoy the feeling of sitting on clouds.

### ONE-PIECE NYLON BACK FRAME.

Based on ergonomic design, it integrates all the back support points.

### PU MOVABLE ARMREST.

The STG 3rd gear lock is movable, providing a delicate feel while increasing the support surface for the elbow.