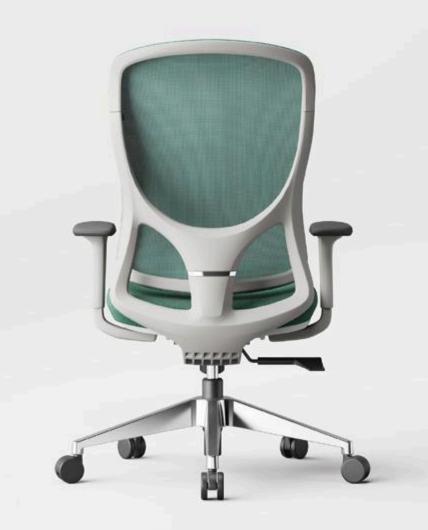

# CURVED SHAPE, ENJOY THE JOYFUL VITALITY.

Adjustable backrest
Add a little change and surprise to life.
While sitting, the backrest fits perfectly to your waist,
Immerse yourself in the office experience.
Supports firmly during rest,
Inject endless vitality into you.

Double-layer mesh backrest, feel the breath on your back.

The resilient cushion is full and light, enjoy the feeling of sitting on clouds.

### ONE-PIECE NYLON BACK FRAME.

Based on ergonomic design, it integrates all the back support points.