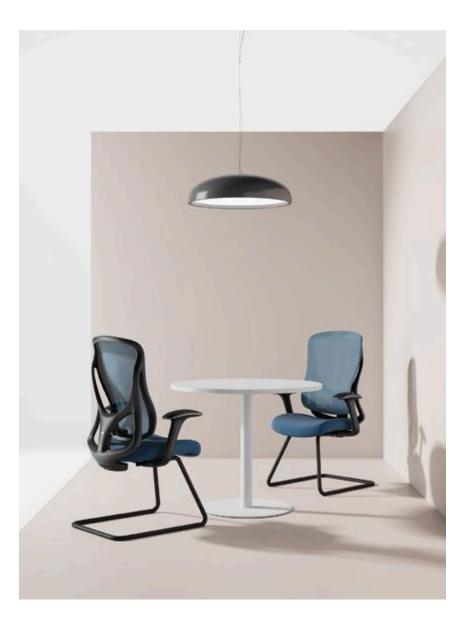

# CURVED SHAPE, ENJOY THE JOYFUL VITALITY.

Adjustable backrest
Add a little change and surprise to life.
While sitting, the backrest fits perfectly to your waist,
Immerse yourself in the office experience.
Supports firmly during rest,
Inject endless vitality into you.

Double-layer mesh backrest, feel the breath on your back.

The resilient cushion is full and light, enjoy the feeling of sitting on clouds.