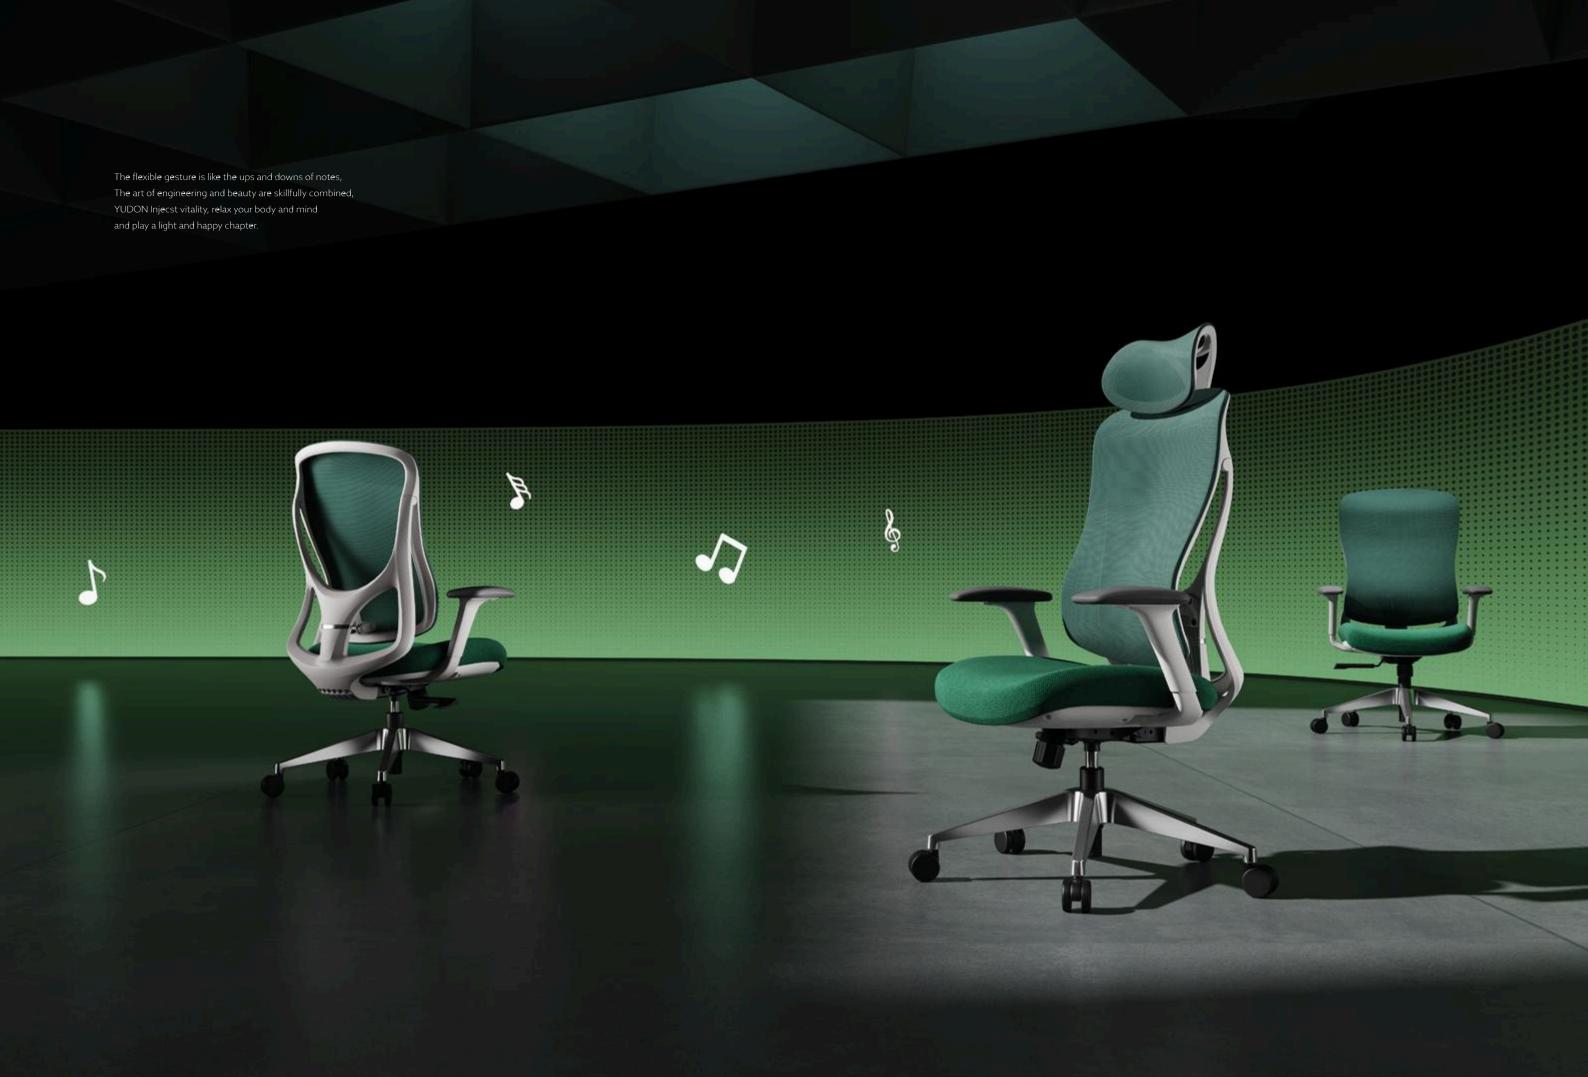

# CURVED SHAPE, ENJOY THE JOYFUL VITALITY.

Adjustable backrest
Add a little change and surprise to life.
While sitting, the backrest fits perfectly to your waist,
Immerse yourself in the office experience.
Supports firmly during rest,
Inject endless vitality into you.

Double-layer mesh backrest, feel the breath on your back.

The resilient cushion is full and light, enjoy the feeling of sitting on clouds.