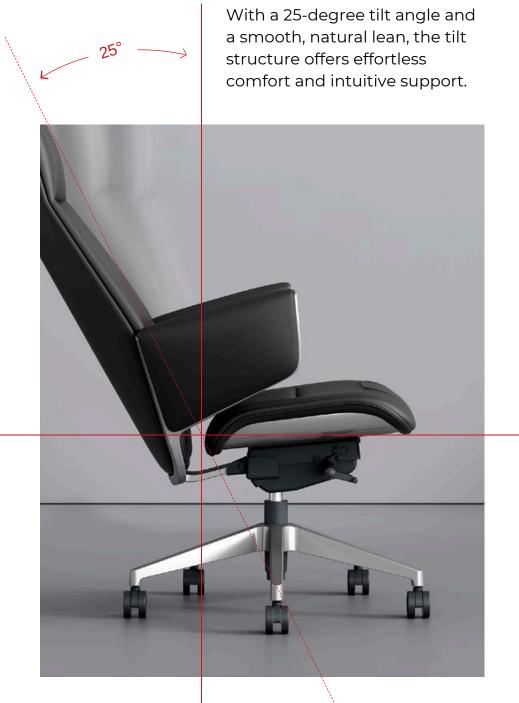

Enjoy precision-engineered comfort with a four-level locking chassis and customizable back angle adjustment. Featuring silent universal wheels, sleek simplicity, and effortless mobility, this chair sets a new standard in ergonomic excellence.

## **Product Line**

665×690×1155

ENM90.SC / ENM91.ST 665×690×1175

1. Breathable honeycomb mesh cushion,

filled with elastic sponge

2. Fixed aluminum alloy armrests

3. Reclining 25 °, comfortable leaning

4. Donati chassis, 4 positions of locking.