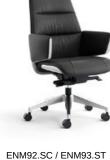

## **Product Line**

665×690×1155

ENM90.SC / ENM91.ST 665×690×1175

1. Breathable honeycomb mesh cushion,

filled with elastic sponge

2. Fixed aluminum alloy armrests

3. Reclining 25 °, comfortable leaning

4. Donati chassis, 4 positions of locking.