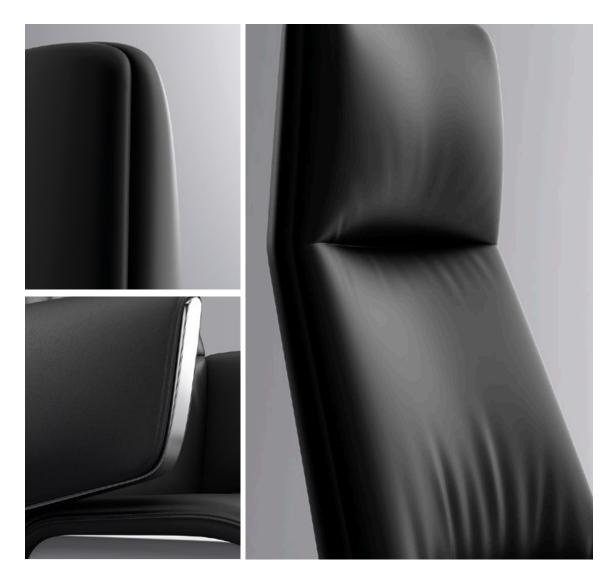

## kano

The Normann chair seamlessly blends comfort and sleek design, featuring a stylish silhouette wrapped in premium leather. It's the perfect fusion of minimalism and luxury, dynamism and tranquility—a harmonious balance of style and substance.

Crafted with a leather-wrapped aluminum bracket, this design artfully combines contrasting materials for a multi-sensory experience. The blend of soft and hard elements creates a bold visual statement and a luxurious tactile feel, captivating both the eyes and the touch.