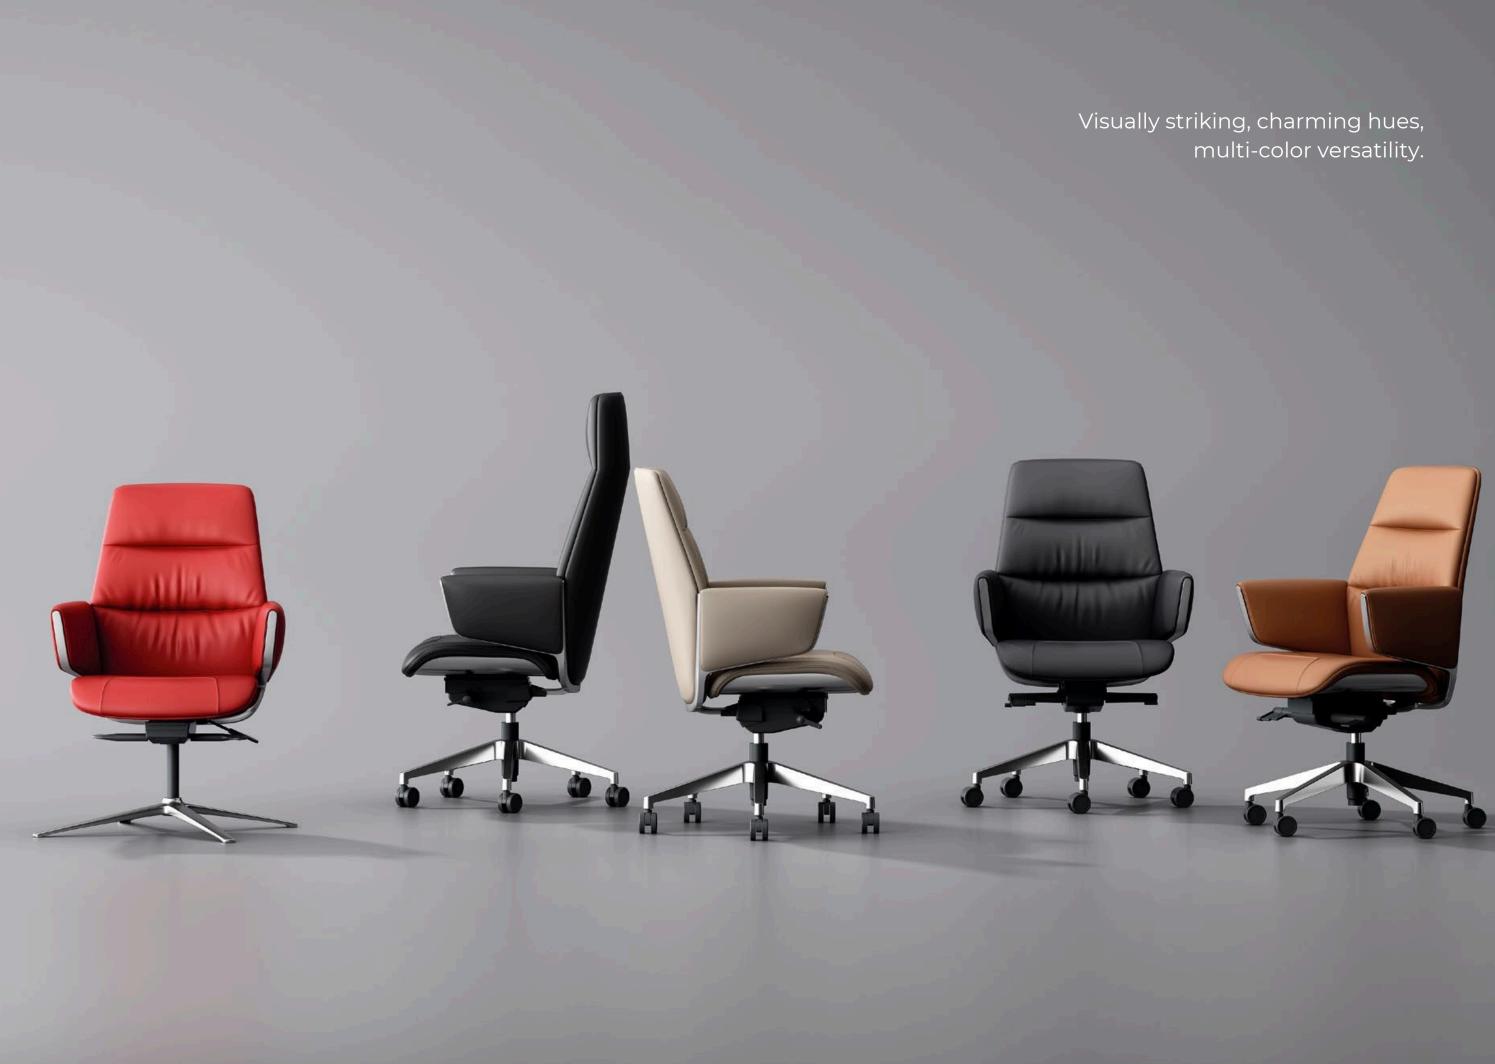

## kano

The Normann chair seamlessly blends comfort and sleek design, featuring a stylish silhouette wrapped in premium leather. It's the perfect fusion of minimalism and luxury, dynamism and tranquility—a harmonious balance of style and substance.

When prolonged sitting is unavoidable, Norman delivers all-around support to effectively relieve muscle tension and spinal pressure, keeping you comfortable and focused.

Inspired by the sleek lines and aerodynamic curves of modern cars, this chair boasts a slim, body-positive design that reimagines the traditional leather chair. With clean, minimalist lines, it breaks away from bulky conventions, offering a modern blend of elegance and comfort.

Enjoy precision-engineered comfort with a four-level locking chassis and customizable back angle adjustment. Featuring silent universal wheels, sleek simplicity, and effortless mobility, this chair sets a new standard in ergonomic excellence.

Crafted with a leather-wrapped aluminum bracket, this design artfully combines contrasting materials for a multi-sensory experience. The blend of soft and hard elements creates a bold visual statement and a luxurious tactile feel, captivating both the eyes and the touch.