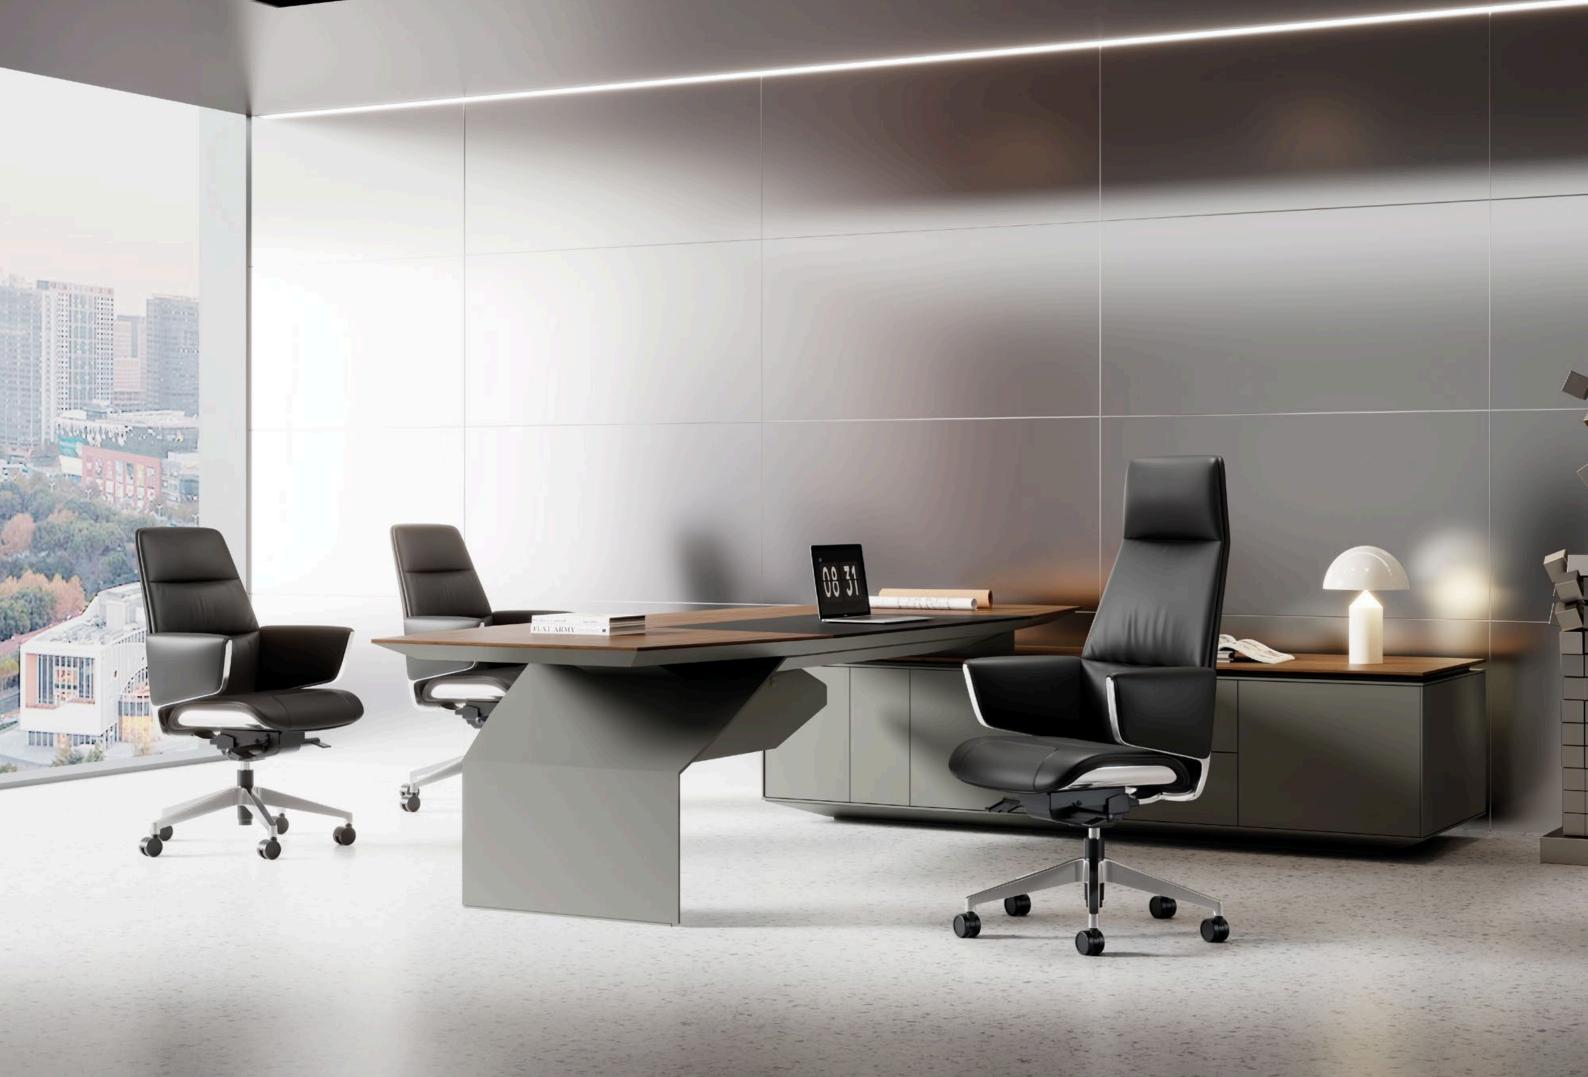

## kano

The Normann chair seamlessly blends comfort and sleek design, featuring a stylish silhouette wrapped in premium leather. It's the perfect fusion of minimalism and luxury, dynamism and tranquility—a harmonious balance of style and substance.

When prolonged sitting is unavoidable, Norman delivers all-around support to effectively relieve muscle tension and spinal pressure, keeping you comfortable and focused.

Inspired by the sleek lines and aerodynamic curves of modern cars, this chair boasts a slim, body-positive design that reimagines the traditional leather chair. With clean, minimalist lines, it breaks away from bulky conventions, offering a modern blend of elegance and comfort.

Crafted with a leather-wrapped aluminum bracket, this design artfully combines contrasting materials for a multi-sensory experience. The blend of soft and hard elements creates a bold visual statement and a luxurious tactile feel, captivating both the eyes and the touch.