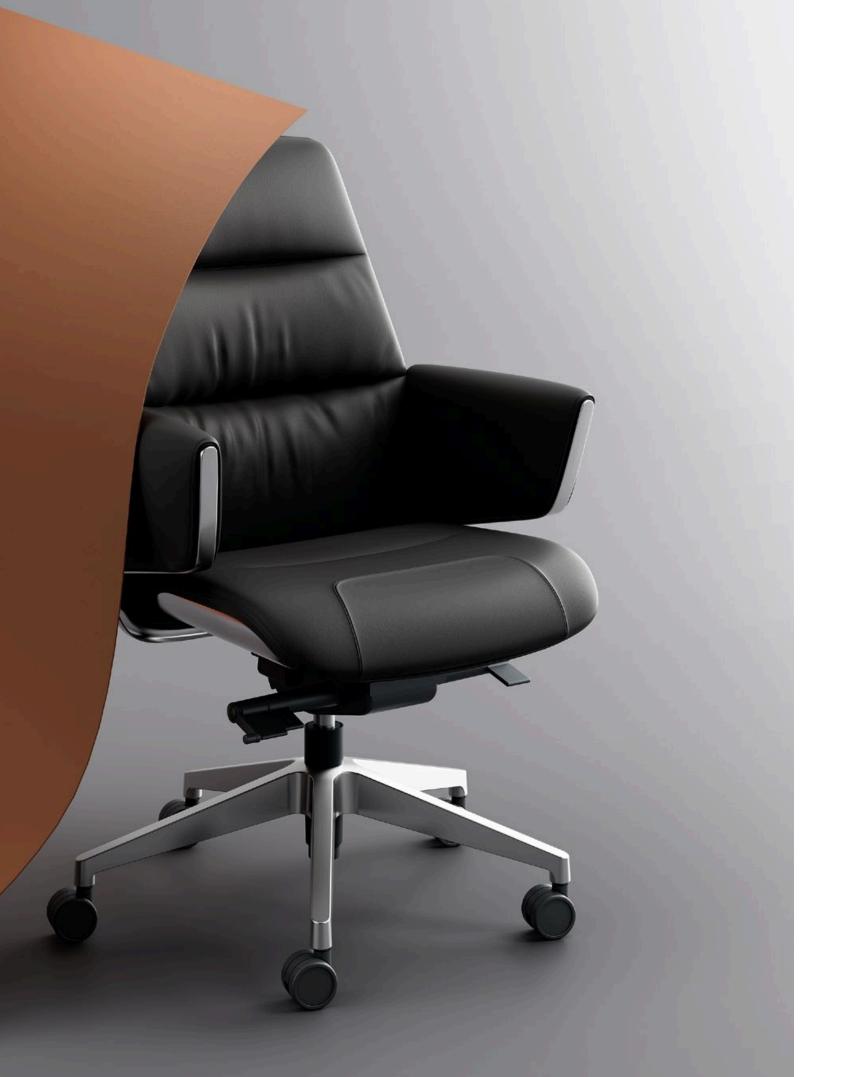

Crafted with a leather-wrapped aluminum bracket, this design artfully combines contrasting materials for a multi-sensory experience. The blend of soft and hard elements creates a bold visual statement and a luxurious tactile feel, captivating both the eyes and the touch.