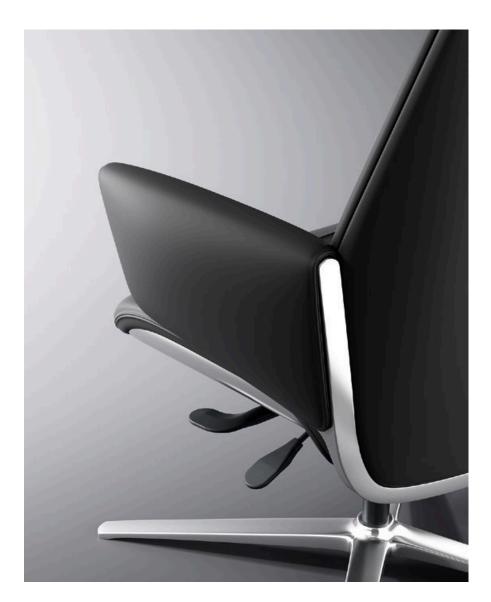

When prolonged sitting is unavoidable, Norman delivers all-around support to effectively relieve muscle tension and spinal pressure, keeping you comfortable and focused.

Inspired by the sleek lines and aerodynamic curves of modern cars, this chair boasts a slim, body-positive design that reimagines the traditional leather chair. With clean, minimalist lines, it breaks away from bulky conventions, offering a modern blend of elegance and comfort.

Crafted with a leather-wrapped aluminum bracket, this design artfully combines contrasting materials for a multi-sensory experience. The blend of soft and hard elements creates a bold visual statement and a luxurious tactile feel, captivating both the eyes and the touch.