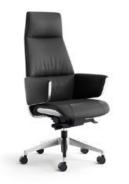

## kano

The Normann chair seamlessly blends comfort and sleek design, featuring a stylish silhouette wrapped in premium leather. It's the perfect fusion of minimalism and luxury, dynamism and tranquility—a harmonious balance of style and substance.

When prolonged sitting is unavoidable, Norman delivers all-around support to effectively relieve muscle tension and spinal pressure, keeping you comfortable and focused.

Inspired by the sleek lines and aerodynamic curves of modern cars, this chair boasts a slim, body-positive design that reimagines the traditional leather chair. With clean, minimalist lines, it breaks away from bulky conventions, offering a modern blend of elegance and comfort.

Enjoy precision-engineered comfort with a four-level locking chassis and customizable back angle adjustment. Featuring silent universal wheels, sleek simplicity, and effortless mobility, this chair sets a new standard in ergonomic excellence.