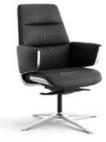

## kano

The Normann chair seamlessly blends comfort and sleek design, featuring a stylish silhouette wrapped in premium leather. It's the perfect fusion of minimalism and luxury, dynamism and tranquility—a harmonious balance of style and substance.

When prolonged sitting is unavoidable, Norman delivers all-around support to effectively relieve muscle tension and spinal pressure, keeping you comfortable and focused.

Inspired by the sleek lines and aerodynamic curves of modern cars, this chair boasts a slim, body-positive design that reimagines the traditional leather chair. With clean, minimalist lines, it breaks away from bulky conventions, offering a modern blend of elegance and comfort.

Crafted with a leather-wrapped aluminum bracket, this design artfully combines contrasting materials for a multi-sensory experience. The blend of soft and hard elements creates a bold visual statement and a luxurious tactile feel, captivating both the eyes and the touch.