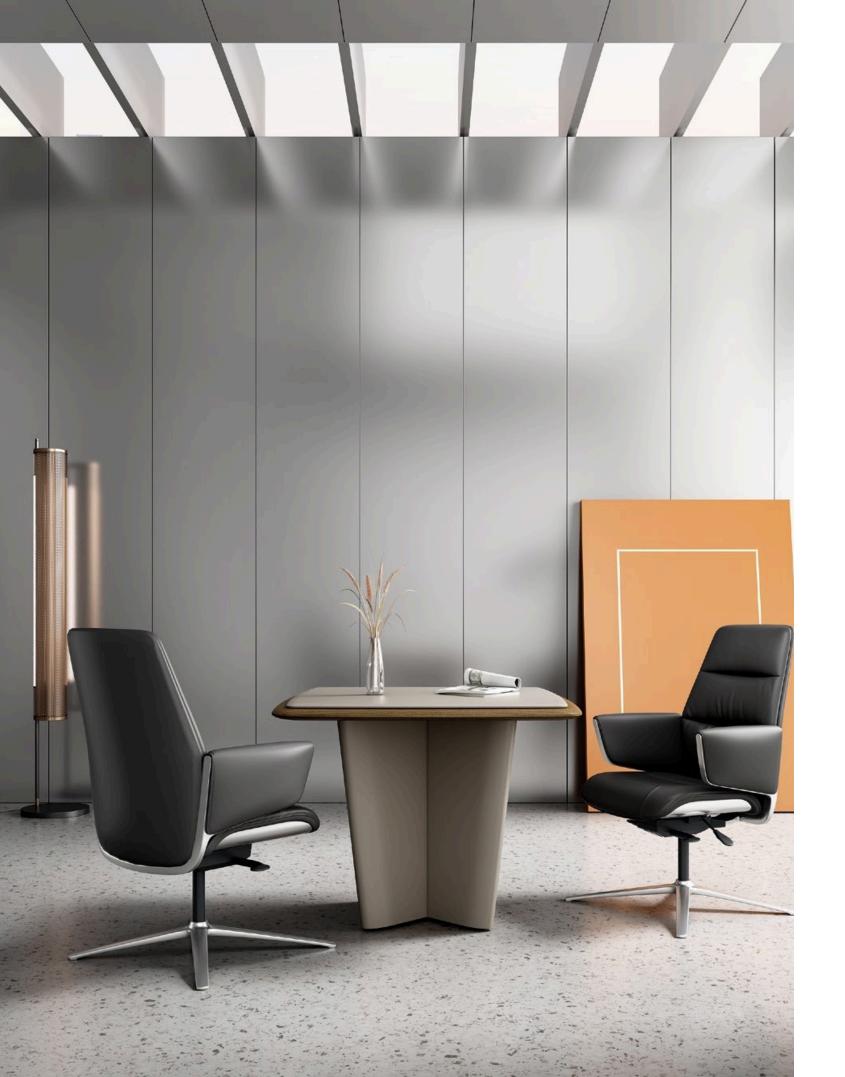

## kano

The Normann chair seamlessly blends comfort and sleek design, featuring a stylish silhouette wrapped in premium leather. It's the perfect fusion of minimalism and luxury, dynamism and tranquility—a harmonious balance of style and substance.

When prolonged sitting is unavoidable, Norman delivers all-around support to effectively relieve muscle tension and spinal pressure, keeping you comfortable and focused.

Inspired by the sleek lines and aerodynamic curves of modern cars, this chair boasts a slim, body-positive design that reimagines the traditional leather chair. With clean, minimalist lines, it breaks away from bulky conventions, offering a modern blend of elegance and comfort.