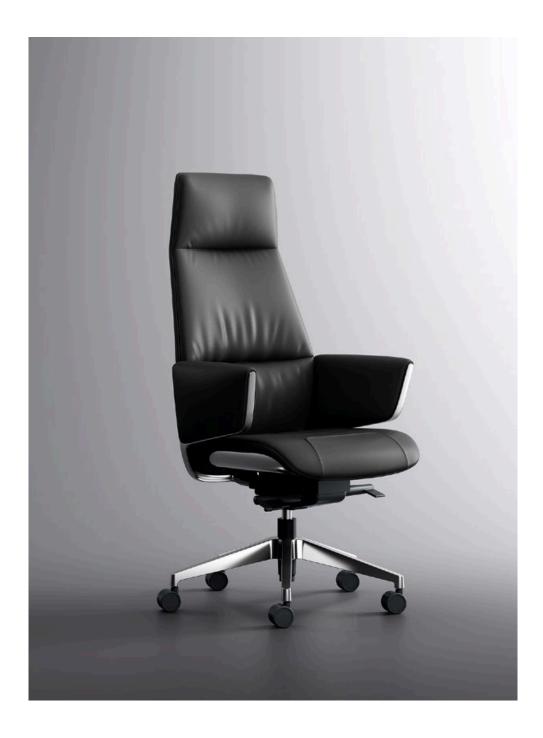

## kano

The Normann chair seamlessly blends comfort and sleek design, featuring a stylish silhouette wrapped in premium leather. It's the perfect fusion of minimalism and luxury, dynamism and tranquility—a harmonious balance of style and substance.

Enjoy precision-engineered comfort with a four-level locking chassis and customizable back angle adjustment. Featuring silent universal wheels, sleek simplicity, and effortless mobility, this chair sets a new standard in ergonomic excellence.

Crafted with a leather-wrapped aluminum bracket, this design artfully combines contrasting materials for a multi-sensory experience. The blend of soft and hard elements creates a bold visual statement and a luxurious tactile feel, captivating both the eyes and the touch.