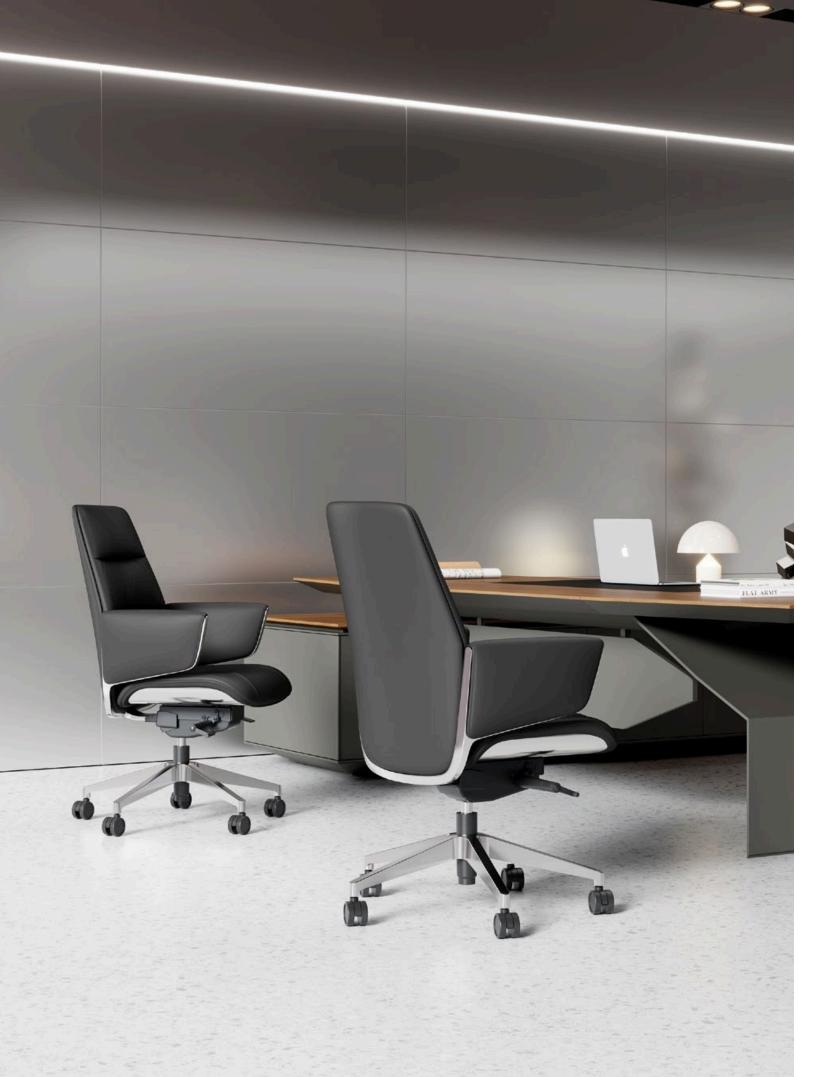

## kano

The Normann chair seamlessly blends comfort and sleek design, featuring a stylish silhouette wrapped in premium leather. It's the perfect fusion of minimalism and luxury, dynamism and tranquility—a harmonious balance of style and substance.

When prolonged sitting is unavoidable, Norman delivers all-around support to effectively relieve muscle tension and spinal pressure, keeping you comfortable and focused.

Inspired by the sleek lines and aerodynamic curves of modern cars, this chair boasts a slim, body-positive design that reimagines the traditional leather chair. With clean, minimalist lines, it breaks away from bulky conventions, offering a modern blend of elegance and comfort.