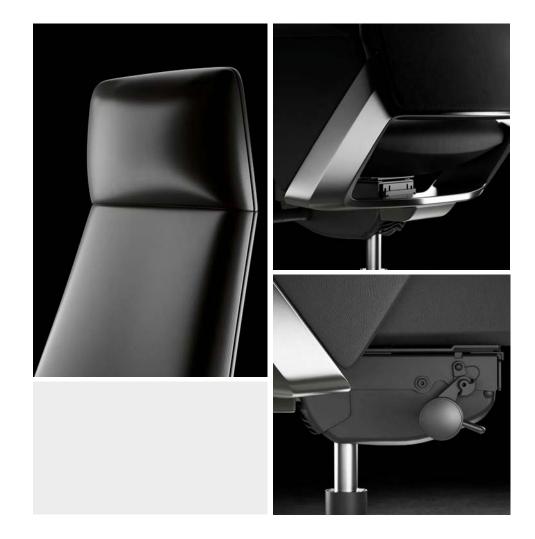

Achieve the perfect office work-life balance. Enjoy every moment of your workday with comfort and style.

Indulge in the Art of Recline – Claudio Bellini's Masterpiece of Luxury and Comfort.

01. The resilient sponge leather headrest, the noble touch is ready to go.02. The integrated back is supported by an alloy frame, with precise and exquisite lines.03. DONATI movable mechanism, flexible seating.

## STABLE NATURAL CONDITIONS.

The externally tensioned fixed armrest, alloy four corner support, and the powerful straight line combined with the sharp four corner structure are a combination of rationality and engineering aesthetics.