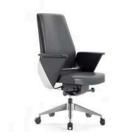

## **Product Line**

ENS90.SC 720\*670\*1235

ENS91.ST 720\*670\*1235

ENS93.ST 720\*670\*1035

**Leather Material** 

Z11-002 Meteor Grey

Z11-003 Red

Z13-007 Meteor Grey

Z13-014 Red

·Z11 - Z13 —

Z13-006 Black

ENS92.SC 720\*670\*1035

**ENS94.SC** 720\*630\*1060

**ENS95.ST** 720\*630\*1060

Z11-004 Roman Tan

Z13-008 Roman Tan

Z11-005 Khaki

Z13-015 Khaki