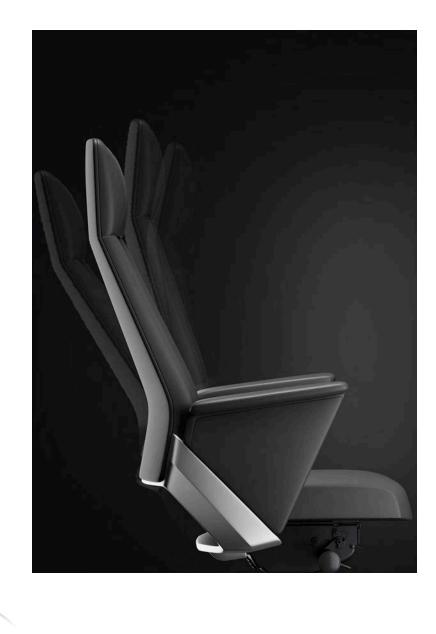

## STABLE NATURAL CONDITIONS.

The externally tensioned fixed armrest, alloy four corner support, and the powerful straight line combined with the sharp four corner structure are a combination of rationality and engineering aesthetics.