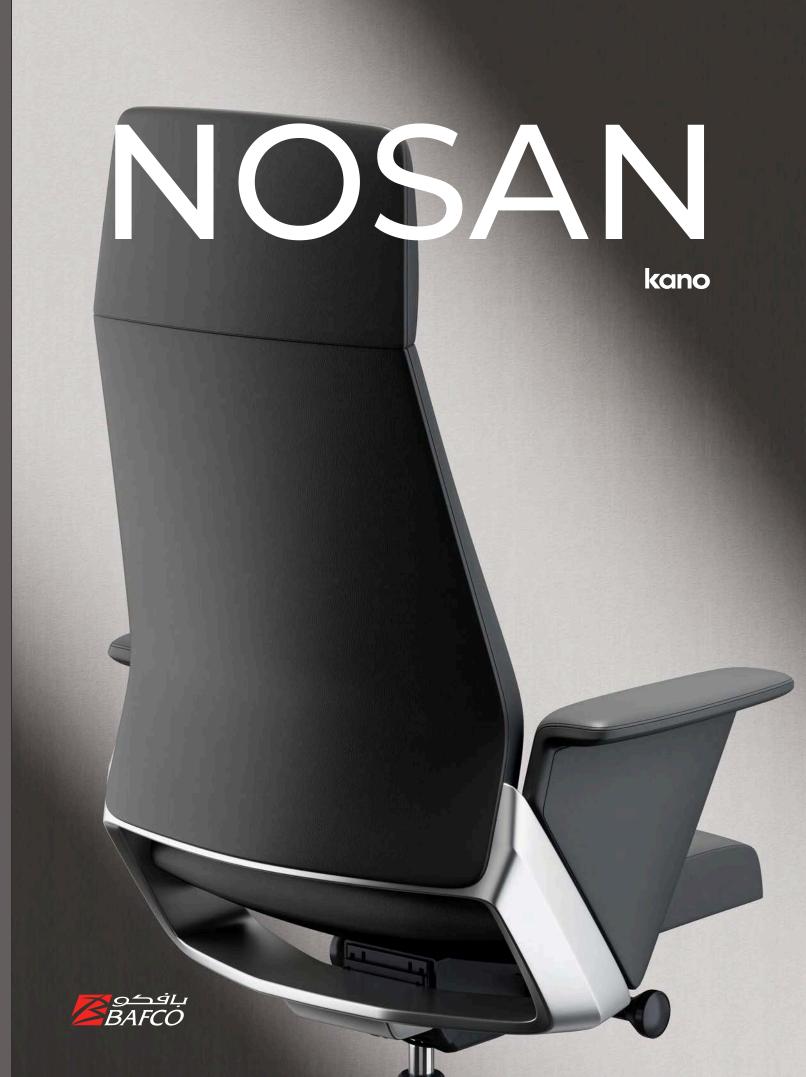

Achieve the perfect office work-life balance. Enjoy every moment of your workday with comfort and style.

Indulge in the Art of Recline – Claudio Bellini's Masterpiece of Luxury and Comfort.

01. The resilient sponge leather headrest, the noble touch is ready to go.02. The integrated back is supported by an alloy frame, with precise and exquisite lines.03. DONATI movable mechanism, flexible seating.

## STABLE NATURAL CONDITIONS.

The externally tensioned fixed armrest, alloy four corner support, and the powerful straight line combined with the sharp four corner structure are a combination of rationality and engineering aesthetics.