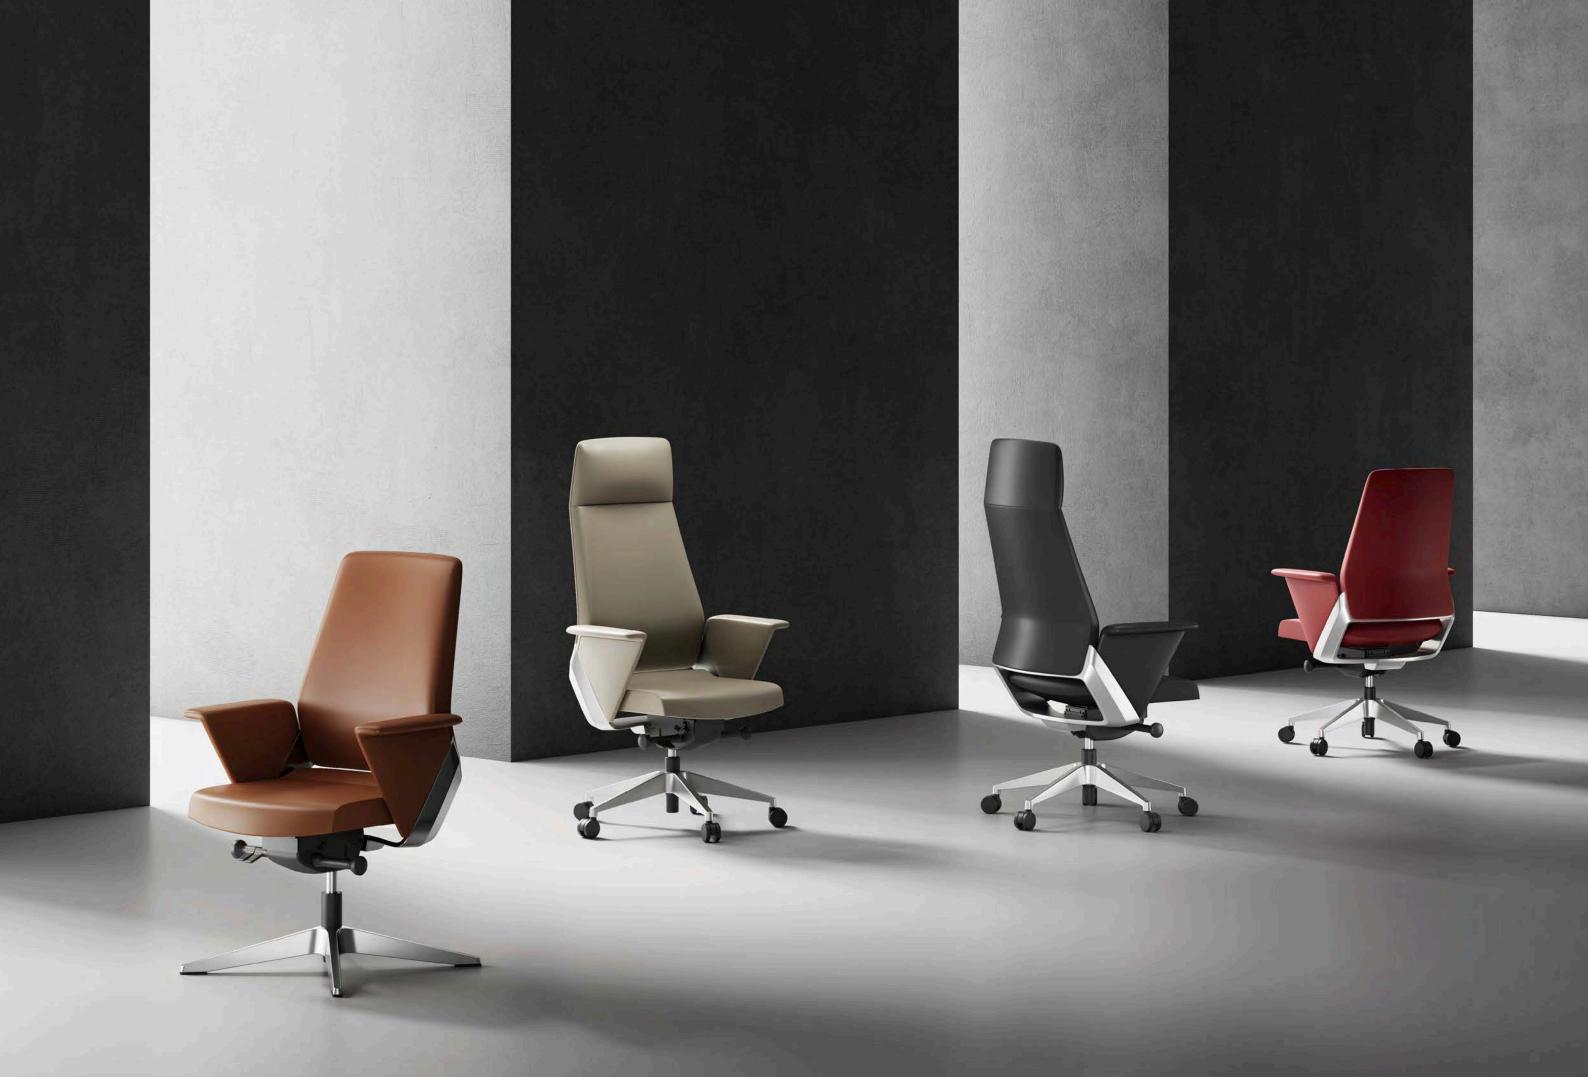

## **Product Line**

ENS90.SC 720\*670\*1235

ENS91.ST 720\*670\*1235

ENS93.ST 720\*670\*1035

**Leather Material** 

Z11-002 Meteor Grey

Z11-003 Red

Z13-007 Meteor Grey

Z13-014 Red

·Z11 - Z13 —

Z13-006 Black

ENS92.SC 720\*670\*1035

**ENS94.SC** 720\*630\*1060

**ENS95.ST** 720\*630\*1060

Z11-004 Roman Tan

Z13-008 Roman Tan

Z11-005 Khaki

Z13-015 Khaki