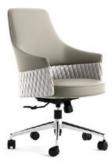

Crafted for leaders who shape the future, this presidential chair combines timeless elegance with unparalleled comfort. Designed to inspire confidence and command attention, it features premium materials, ergonomic support, and meticulous craftsmanship, making it the ultimate seat for decision-makers. Elevate your space with a chair that reflects your vision and authority.

A creative life demands in<mark>s</mark>pired design.

BALANCED STRENGTH AND SOFTNESS, COMFORTABLE AND PLEASANT

Upward Adjustment: Get up and pull up the lever to raise the seat to a comfortable position.
Downward Adjustment: Apply downward force and pull up the lever to lower the seat to a comfortable position.
02. Seat tilt lock adjustment
The back is designed to follow your spine and pelvis and provide optimal support for every position of your back, with a gear under the chair to lock.
03. Seat recline strength adjustment
Rotate the handlebars under the chassis to adjust the seat recline according to the user's needs.
04. Seat cushion sliding adjustment
Adjust the handle under the chassis to adjust the sliding position of the seat cushion according to the user's needs.