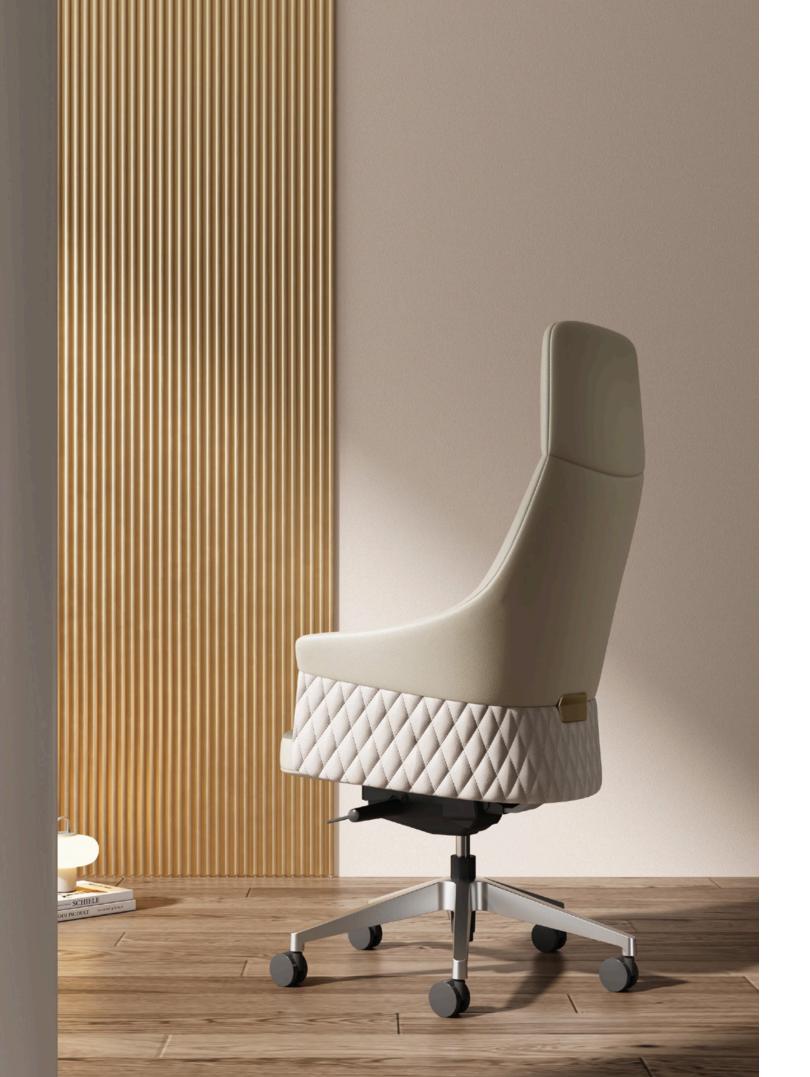

Crafted for leaders who shape the future, this presidential chair combines timeless elegance with unparalleled comfort. Designed to inspire confidence and command attention, it features premium materials, ergonomic support, and meticulous craftsmanship, making it the ultimate seat for decision-makers. Elevate your space with a chair that reflects your vision and authority.

A creative life demands in<mark>s</mark>pired design.

BALANCED STRENGTH AND SOFTNESS, COMFORTABLE AND PLEASANT

Upward Adjustment: Get up and pull up the lever to raise the seat to a comfortable position.
Downward Adjustment: Apply downward force and pull up the lever to lower the seat to a comfortable position.
02. Seat tilt lock adjustment
The back is designed to follow your spine and pelvis and provide optimal support for every position of your back, with a gear under the chair to lock.
03. Seat recline strength adjustment
Rotate the handlebars under the chassis to adjust the seat recline according to the user's needs.
04. Seat cushion sliding adjustment
Adjust the handle under the chassis to adjust the sliding position of the seat cushion according to the user's needs.