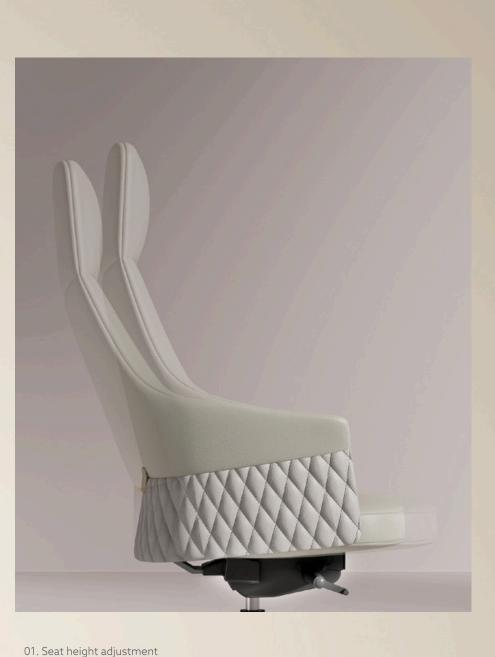

A creative life demands in<mark>s</mark>pired design.

BALANCED STRENGTH AND SOFTNESS, COMFORTABLE AND PLEASANT

Upward Adjustment: Get up and pull up the lever to raise the seat to a comfortable position.
Downward Adjustment: Apply downward force and pull up the lever to lower the seat to a comfortable position.
02. Seat tilt lock adjustment
The back is designed to follow your spine and pelvis and provide optimal support for every position of your back, with a gear under the chair to lock.
03. Seat recline strength adjustment
Rotate the handlebars under the chassis to adjust the seat recline according to the user's needs.
04. Seat cushion sliding adjustment
Adjust the handle under the chassis to adjust the sliding position of the seat cushion according to the user's needs.