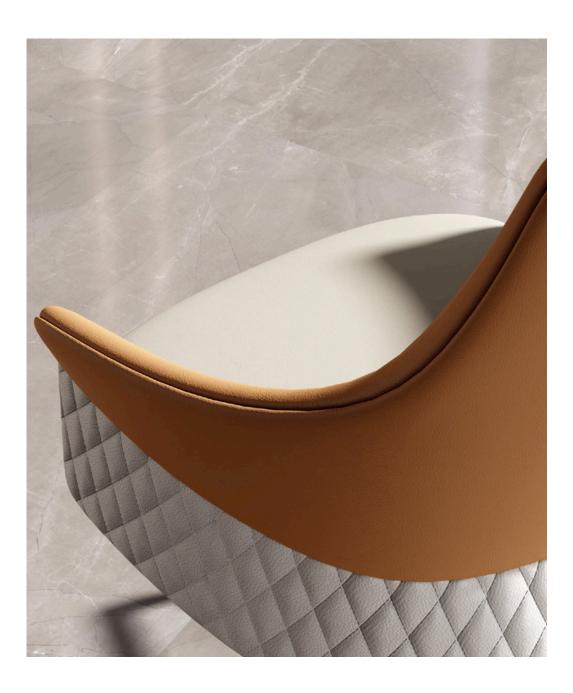

A creative life demands in<mark>s</mark>pired design.

BALANCED STRENGTH AND SOFTNESS, COMFORTABLE AND PLEASANT

Upward Adjustment: Get up and pull up the lever to raise the seat to a comfortable position.
Downward Adjustment: Apply downward force and pull up the lever to lower the seat to a comfortable position.
02. Seat tilt lock adjustment
The back is designed to follow your spine and pelvis and provide optimal support for every position of your back, with a gear under the chair to lock.
03. Seat recline strength adjustment
Rotate the handlebars under the chassis to adjust the seat recline according to the user's needs.
04. Seat cushion sliding adjustment
Adjust the handle under the chassis to adjust the sliding position of the seat cushion according to the user's needs.