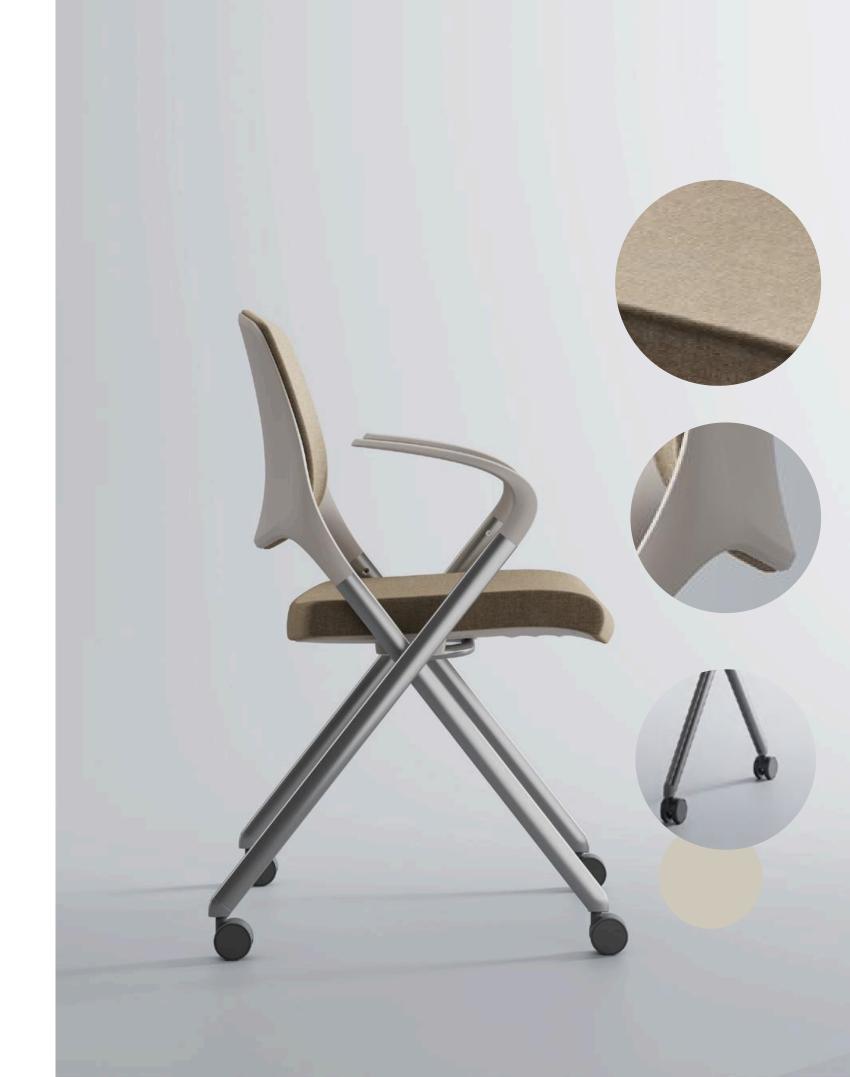

## Material

**ETG71.GW** 760\*615\*860

ETG72.GW 550\*610\*860

ETG73.GW 550\*610\*860

ETG74.GW 570\*575\*855

**ETG75.GW** 570\*575\*855

W-SD06

W-SD07

W-SD08

W-SD09

W-SD10