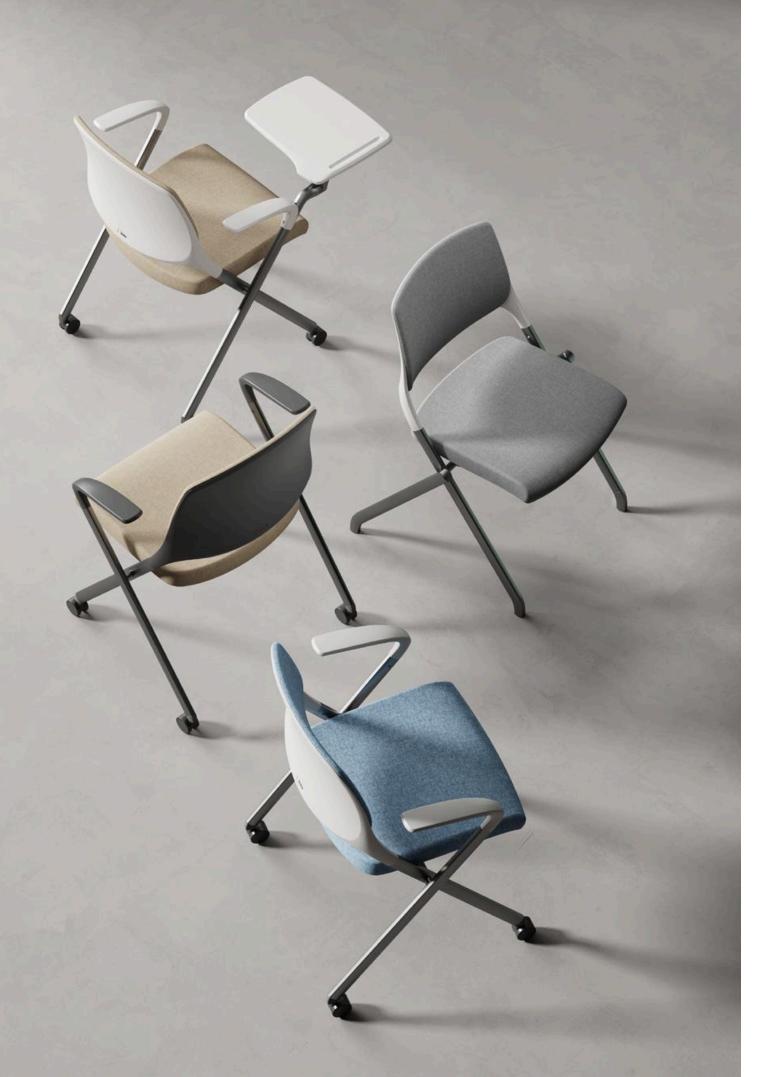

## **Product Line**

ETG70.GM 760\*615\*860

ETG71.GM 760\*615\*860

ETG72.GM 550\*610\*860

ETG73.GM 550\*610\*860

ETG74.GM 570\*575\*855

ETG75.GM 570\*575\*855

## Material

**ETG71.GW** 760\*615\*860

ETG72.GW 550\*610\*860

ETG73.GW 550\*610\*860

ETG74.GW 570\*575\*855

**ETG75.GW** 570\*575\*855

W-SD06

W-SD07