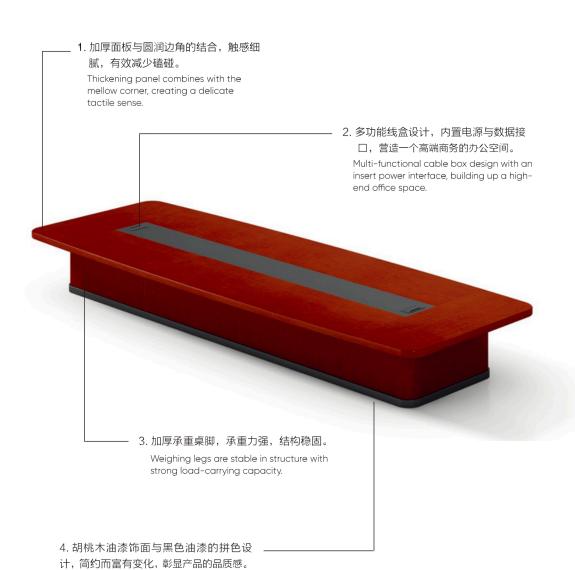

### **MEETING TABLE**

会议桌结构

Contrast color of walnut veneer and black painting make the design concise yet unique.