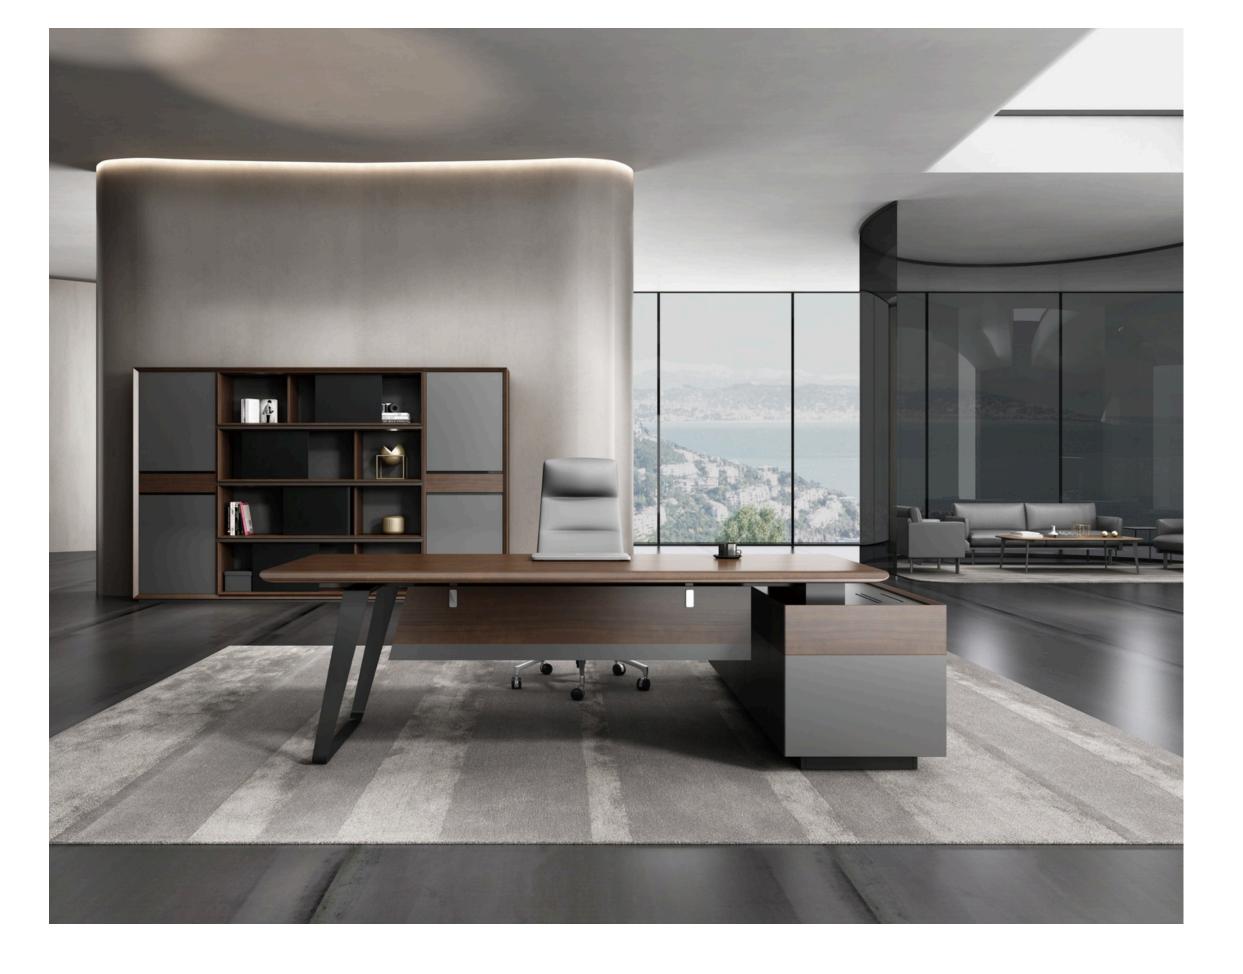

## Ammy

Arc table top, baffle and special-shaped side cabinet design are combined in a staggered manner; Electric rotary socket and leather panel, the pursuit of extreme details, create a perfect product.