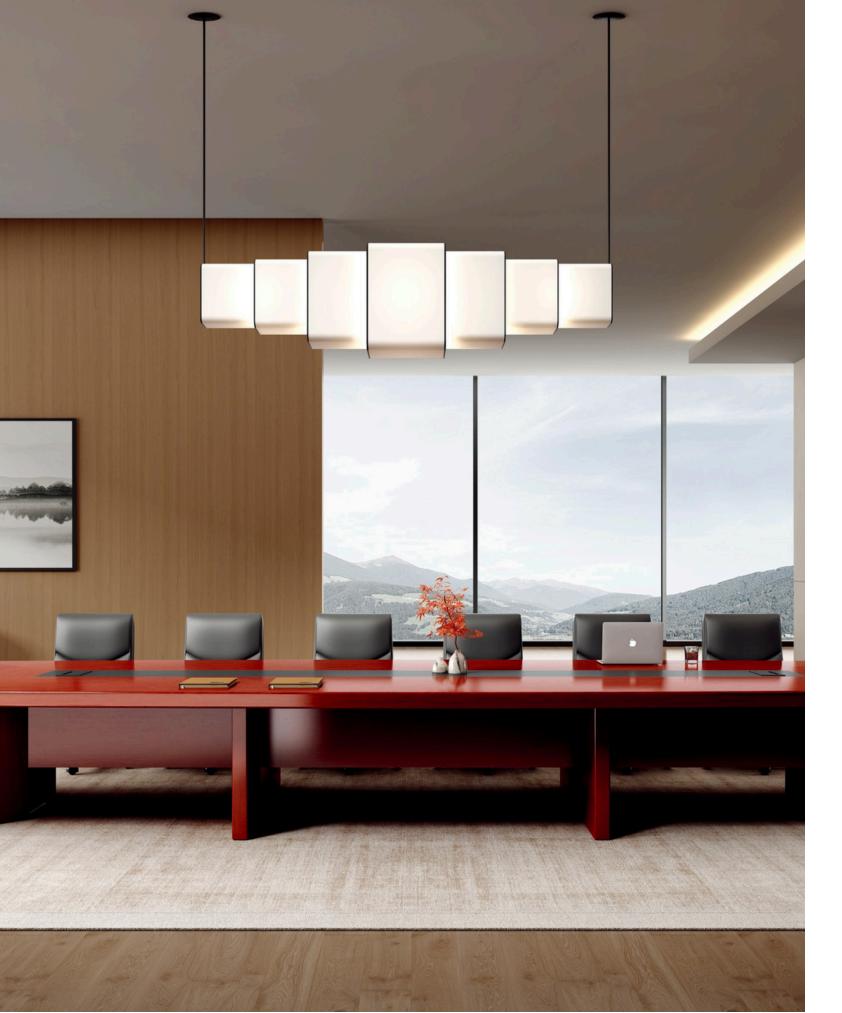

### **MEETING TABLE**

会议桌结构

Contrast color of walnut veneer and black painting make the design concise yet unique.