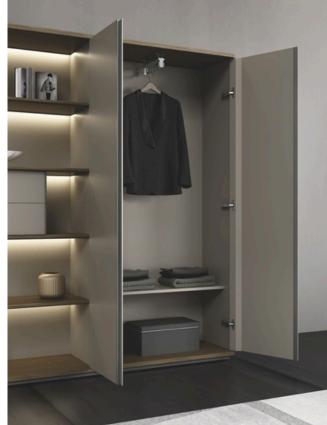

# Ring

Innovative design in every detail should be unique enough. Rebound drawer, double-door wardrobe with built-in hanger, showing an orderly space.

Electric track design is flexible to move.