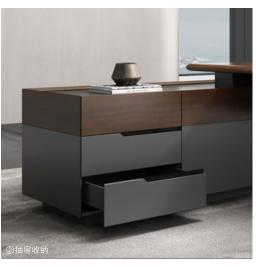

## Ammy

Arc table top, baffle and special-shaped side cabinet design are combined in a staggered manner; Electric rotary socket and leather panel, the pursuit of extreme details, create a perfect product.