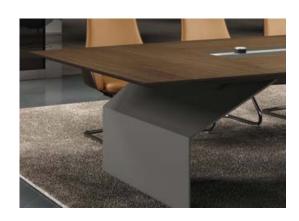

### **MEETING TABLE**

会议桌结构

Contrast color of walnut veneer and black painting make the design concise yet unique.