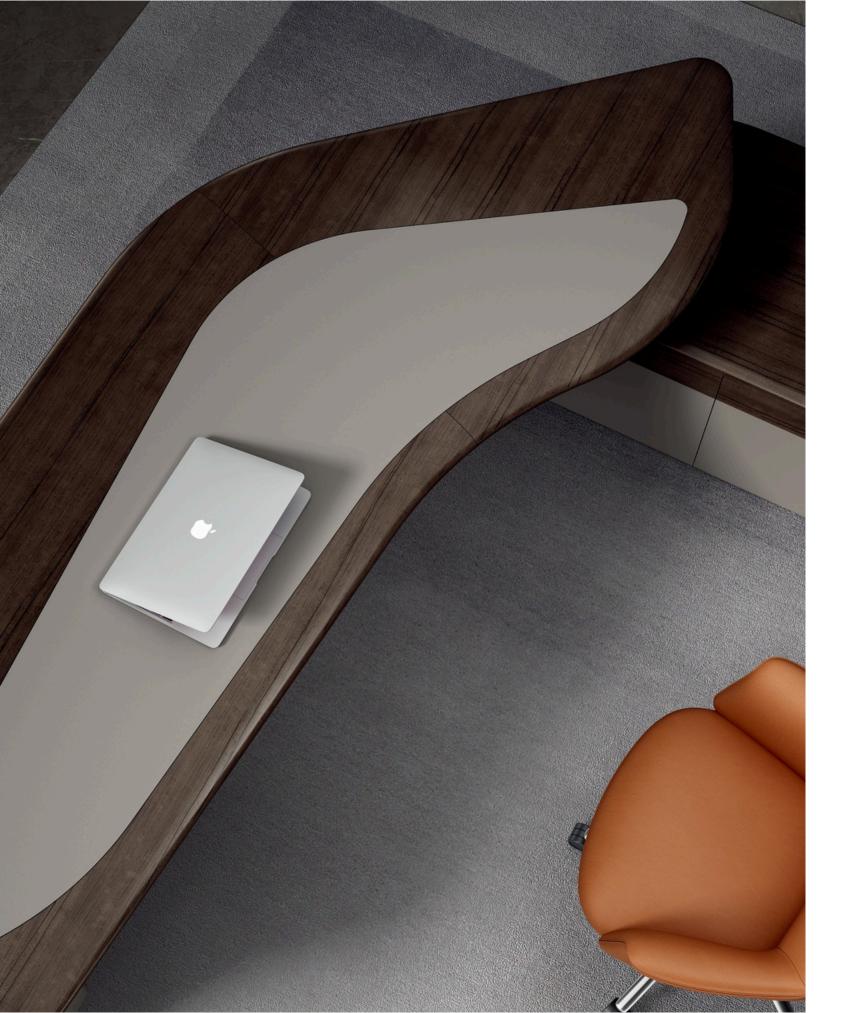

## Ammy

Arc table top, baffle and special-shaped side cabinet design are combined in a staggered manner; Electric rotary socket and leather panel, the pursuit of extreme details, create a perfect product.