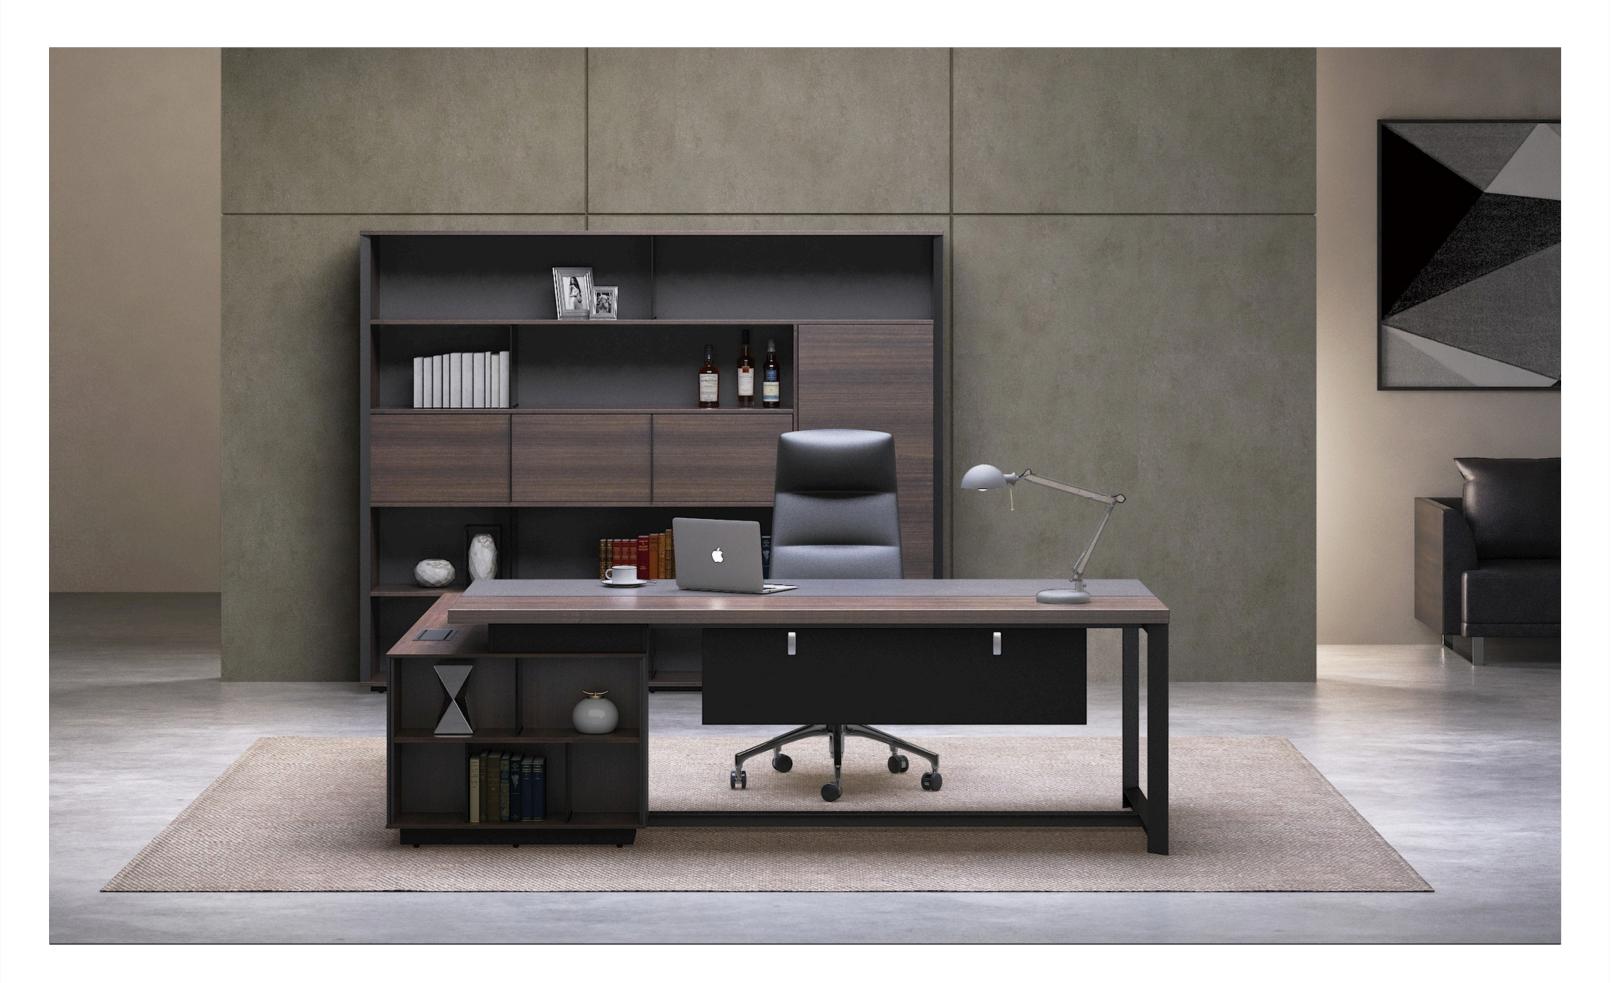

### Piano

## Ammy

Arc table top, baffle and special-shaped side cabinet design are combined in a staggered manner; Electric rotary socket and leather panel, the pursuit of extreme details, create a perfect product.