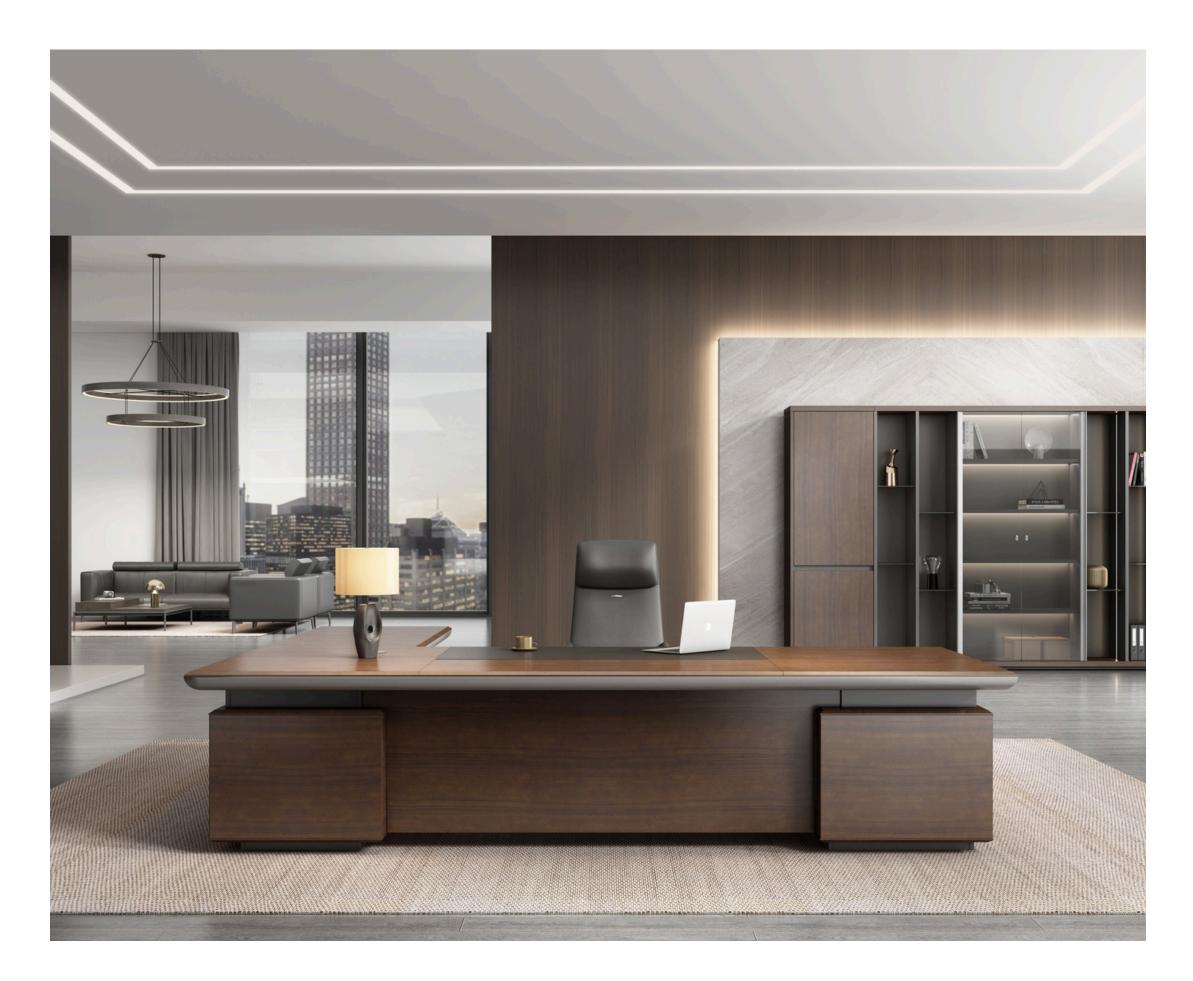

### Piano

## Ammy

Arc table top, baffle and special-shaped side cabinet design are combined in a staggered manner; Electric rotary socket and leather panel, the pursuit of extreme details, create a perfect product.