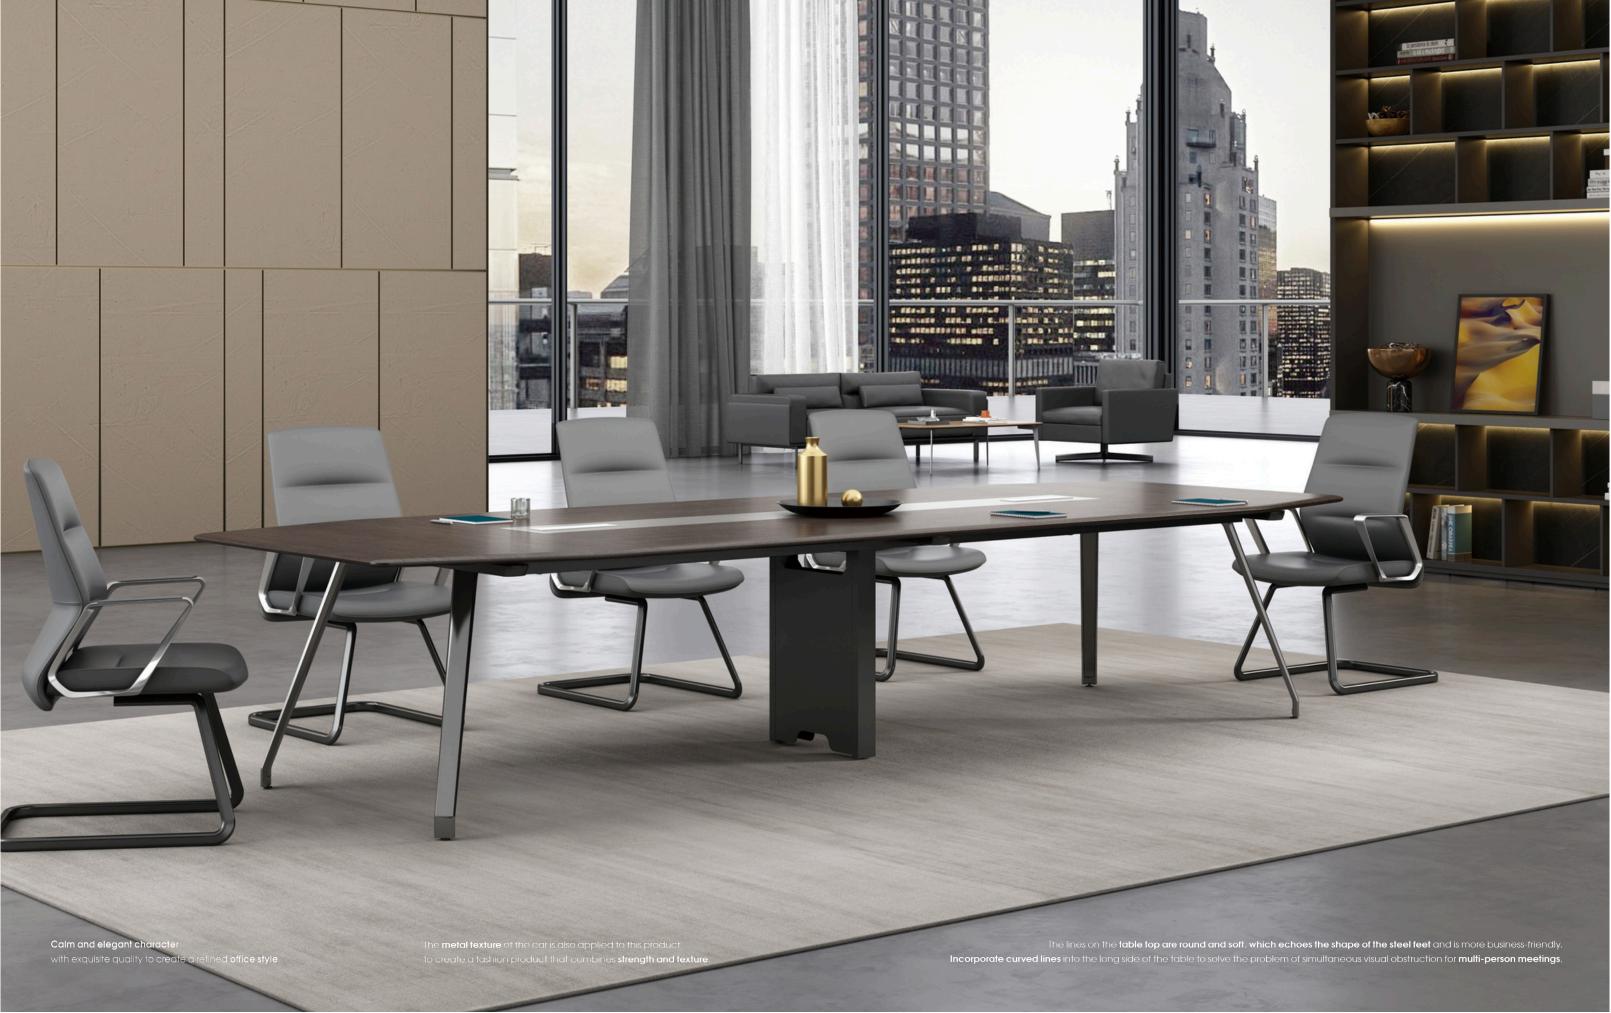

### **MEETING TABLE**

会议桌结构

Contrast color of walnut veneer and black painting make the design concise yet unique.