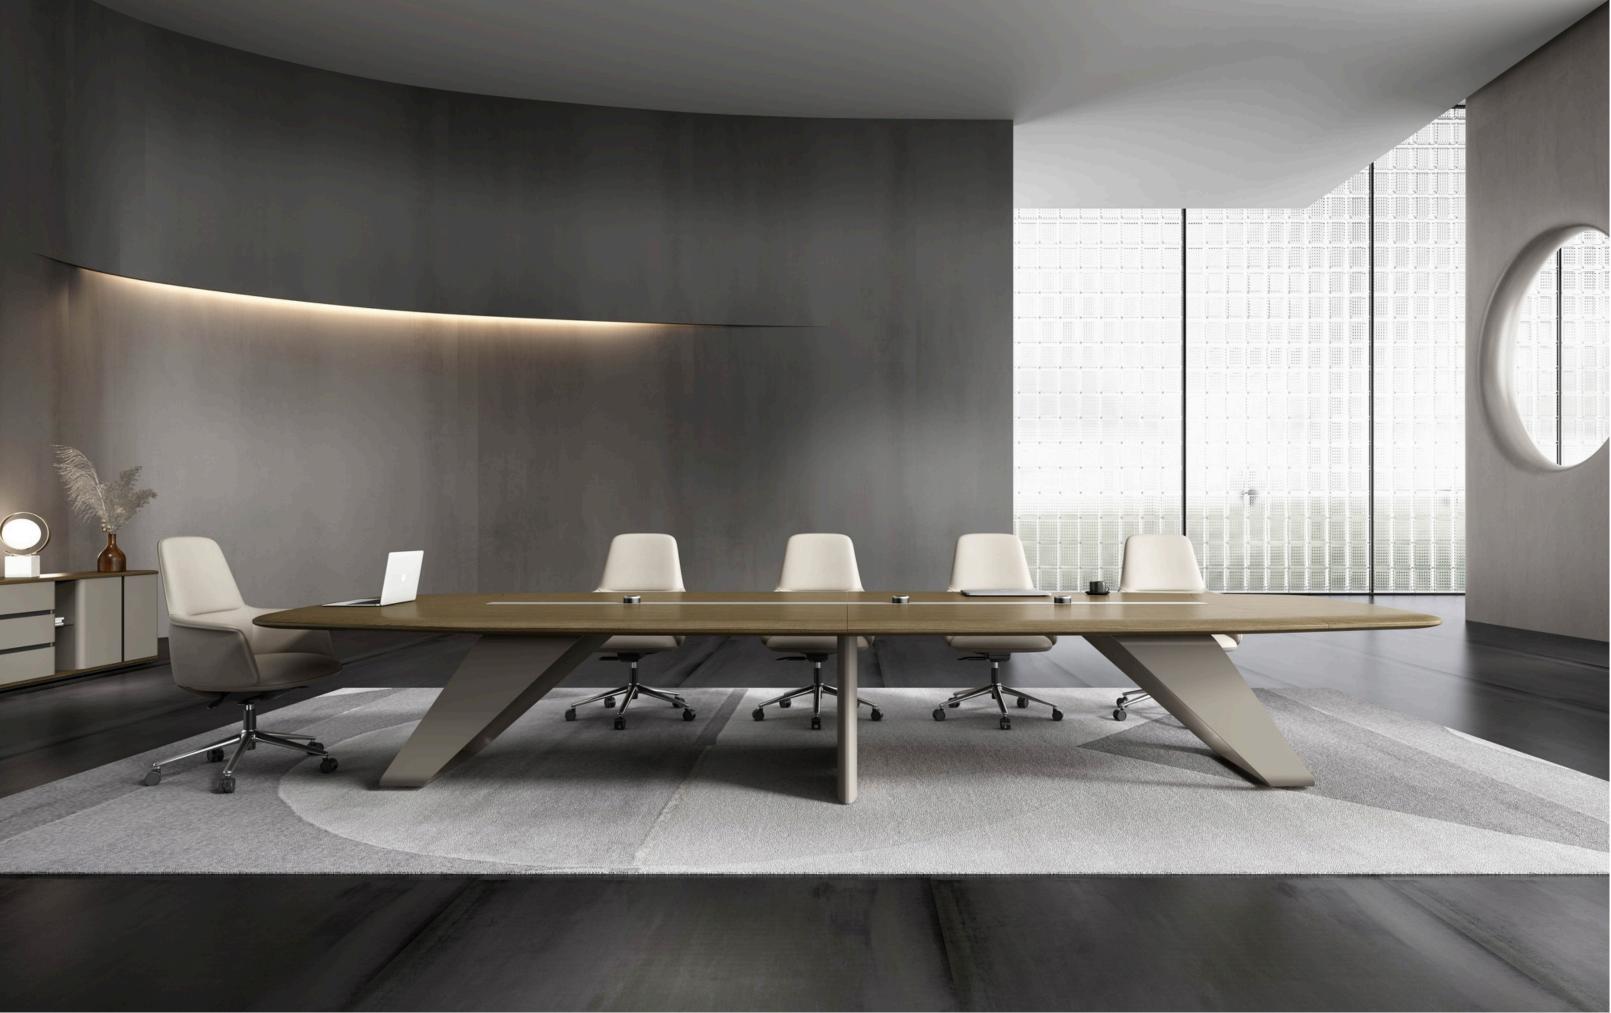

### **MEETING TABLE**

会议桌结构

Contrast color of walnut veneer and black painting make the design concise yet unique.