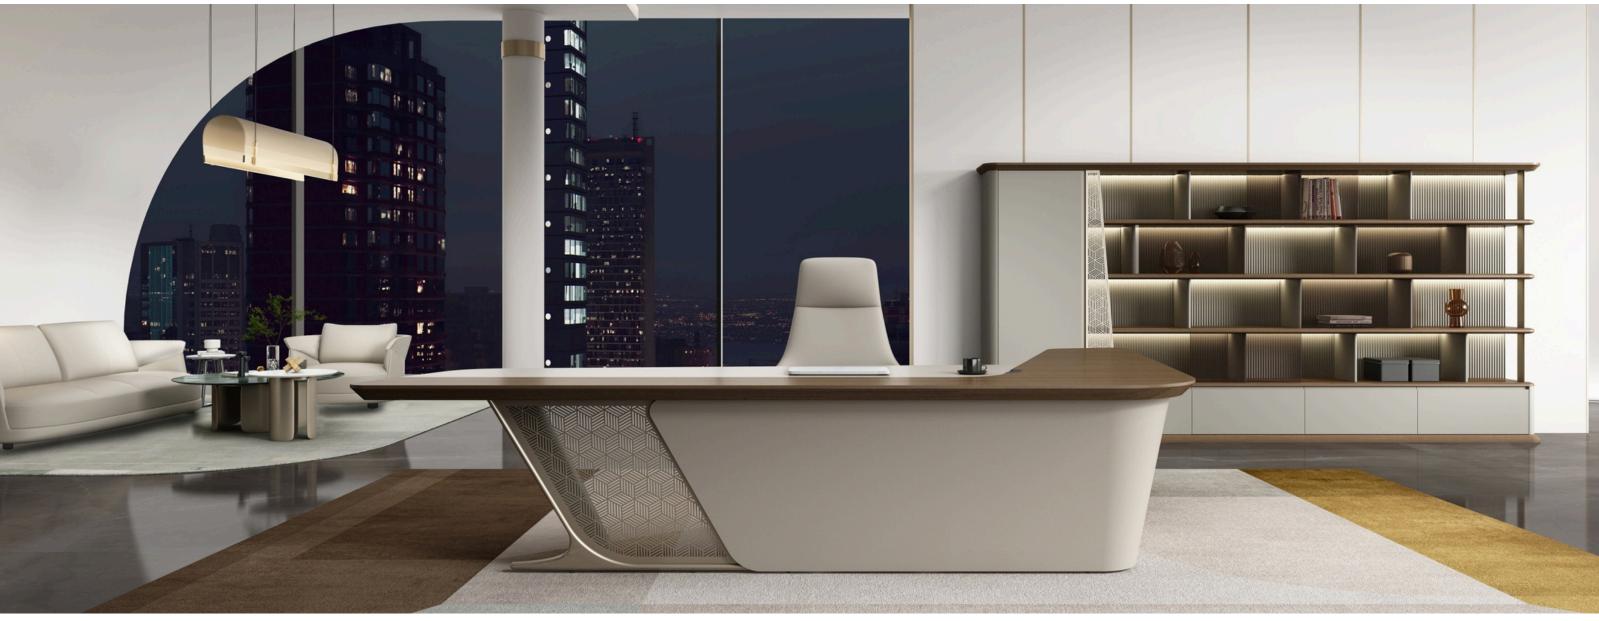

# 800BAFC0

# www.bafco.com











Only with the sense of beauty of human, together with the taste of the nature can we design such beautiful and practical products.









Piano

**Amy** 

Ring

Amo









Rising

Lorenzo

Quzzi

Gramy









Gerr y

Gaddi

Mosky

Feigelali









Feigrafi

Champion

Kenzo

Kenyo

### Piano









## Ammy







Arc table top, baffle and special-shaped side cabinet design are combined in a staggered manner; Electric rotary socket and leather panel, the pursuit of extreme details, create a perfect product.



# Ring







Innovative design in every detail should be unique enough. Rebound drawer, double-door wardrobe with built-in hanger, showing an orderly space.





Electric track design is flexible to move.



### Amo









Unique appearance Double-layered tabletops with a pop-up wire box and metal legs.

## Rising







The perfect combination of technology and design dedicated to creating a highly innovative and intelligent office fashion





### Lorenzo































## Gramy





The smooth lines are designed to be youthful.

Modern and stylish col