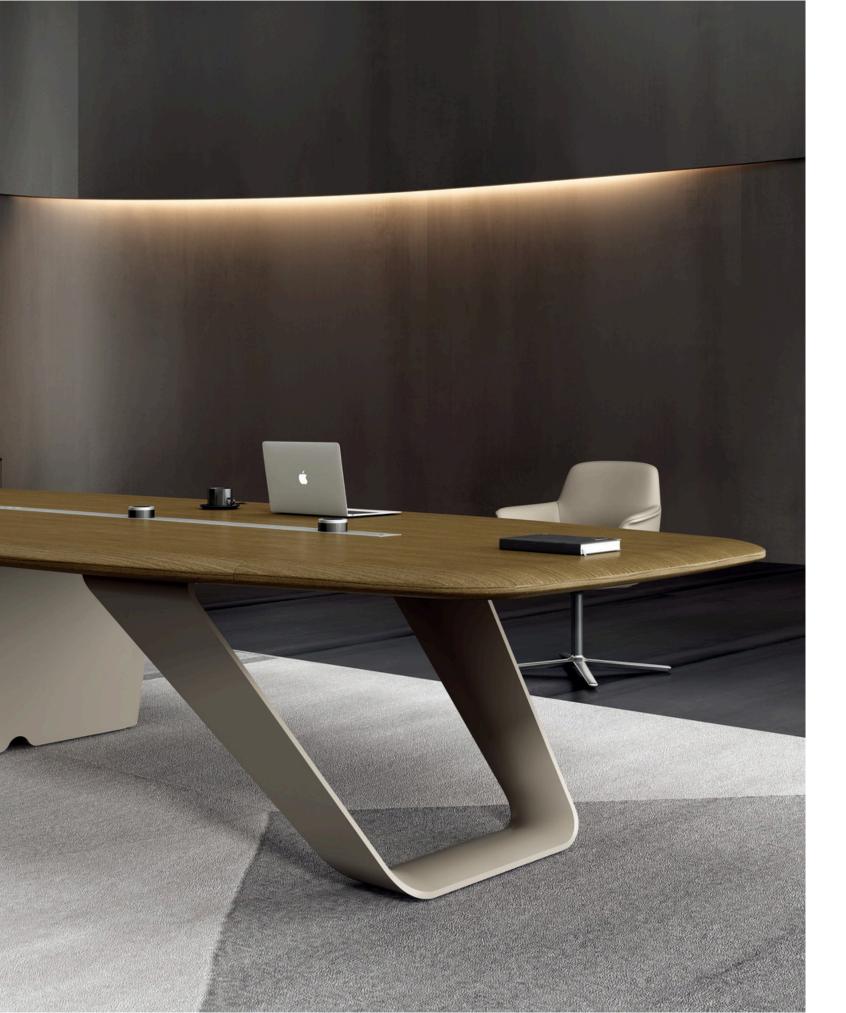

### **MEETING TABLE**

会议桌结构

Contrast color of walnut veneer and black painting make the design concise yet unique.