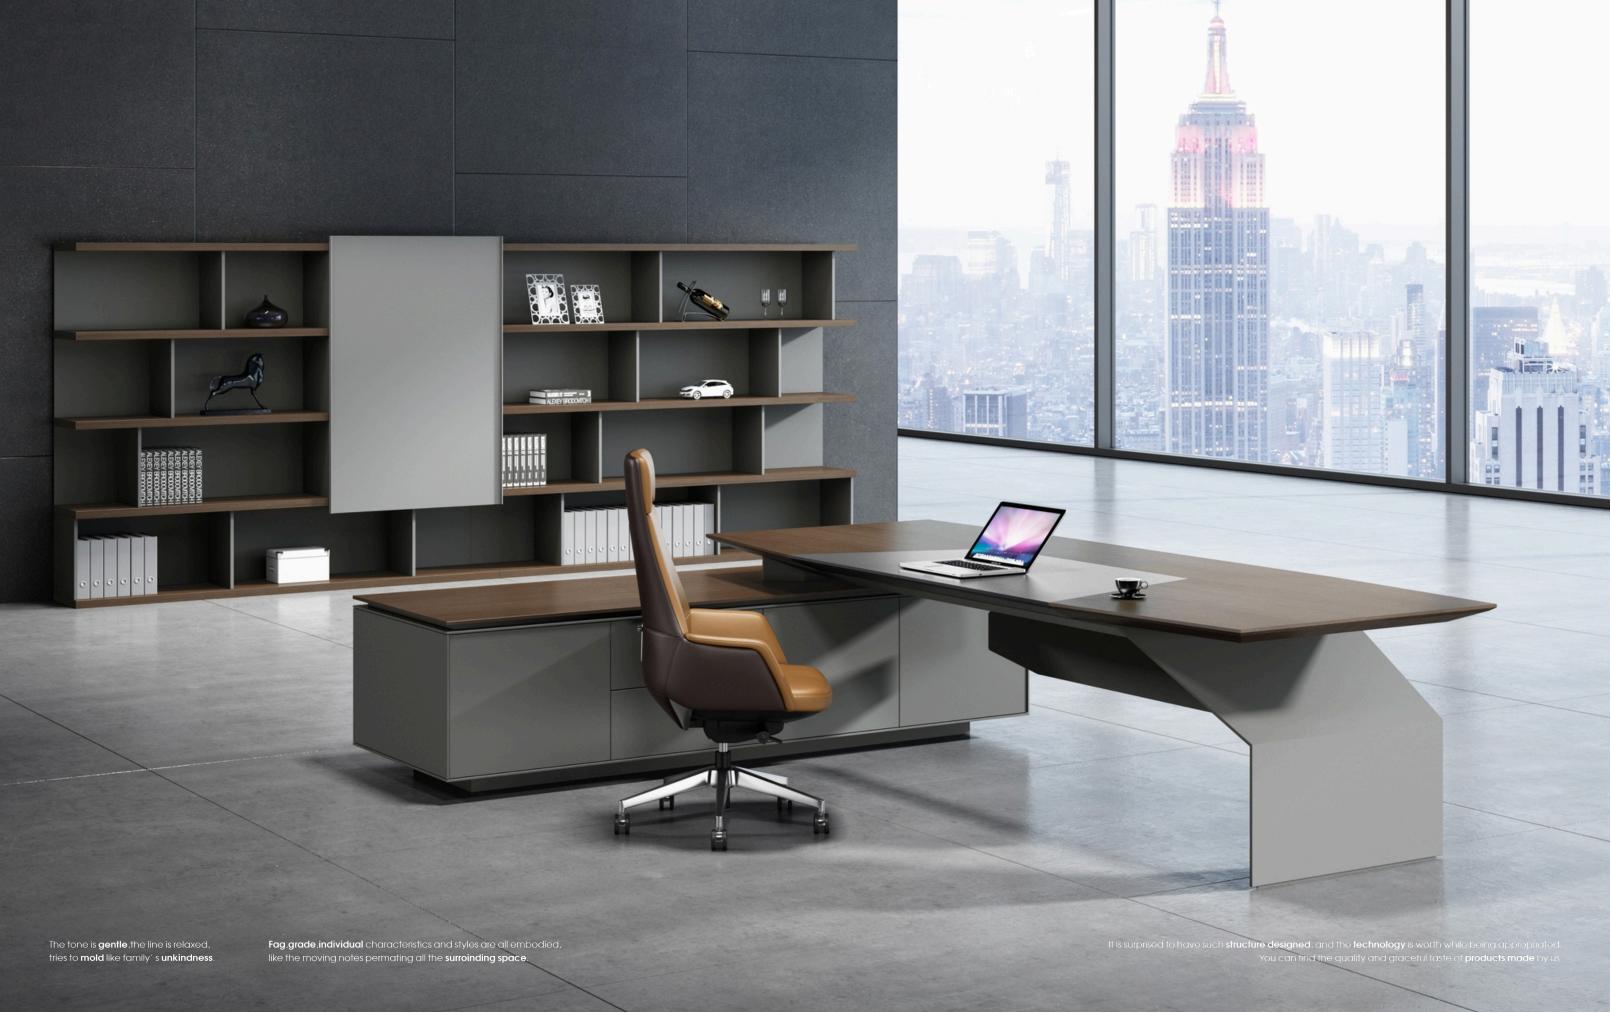

## Ammy

Arc table top, baffle and special-shaped side cabinet design are combined in a staggered manner; Electric rotary socket and leather panel, the pursuit of extreme details, create a perfect product.