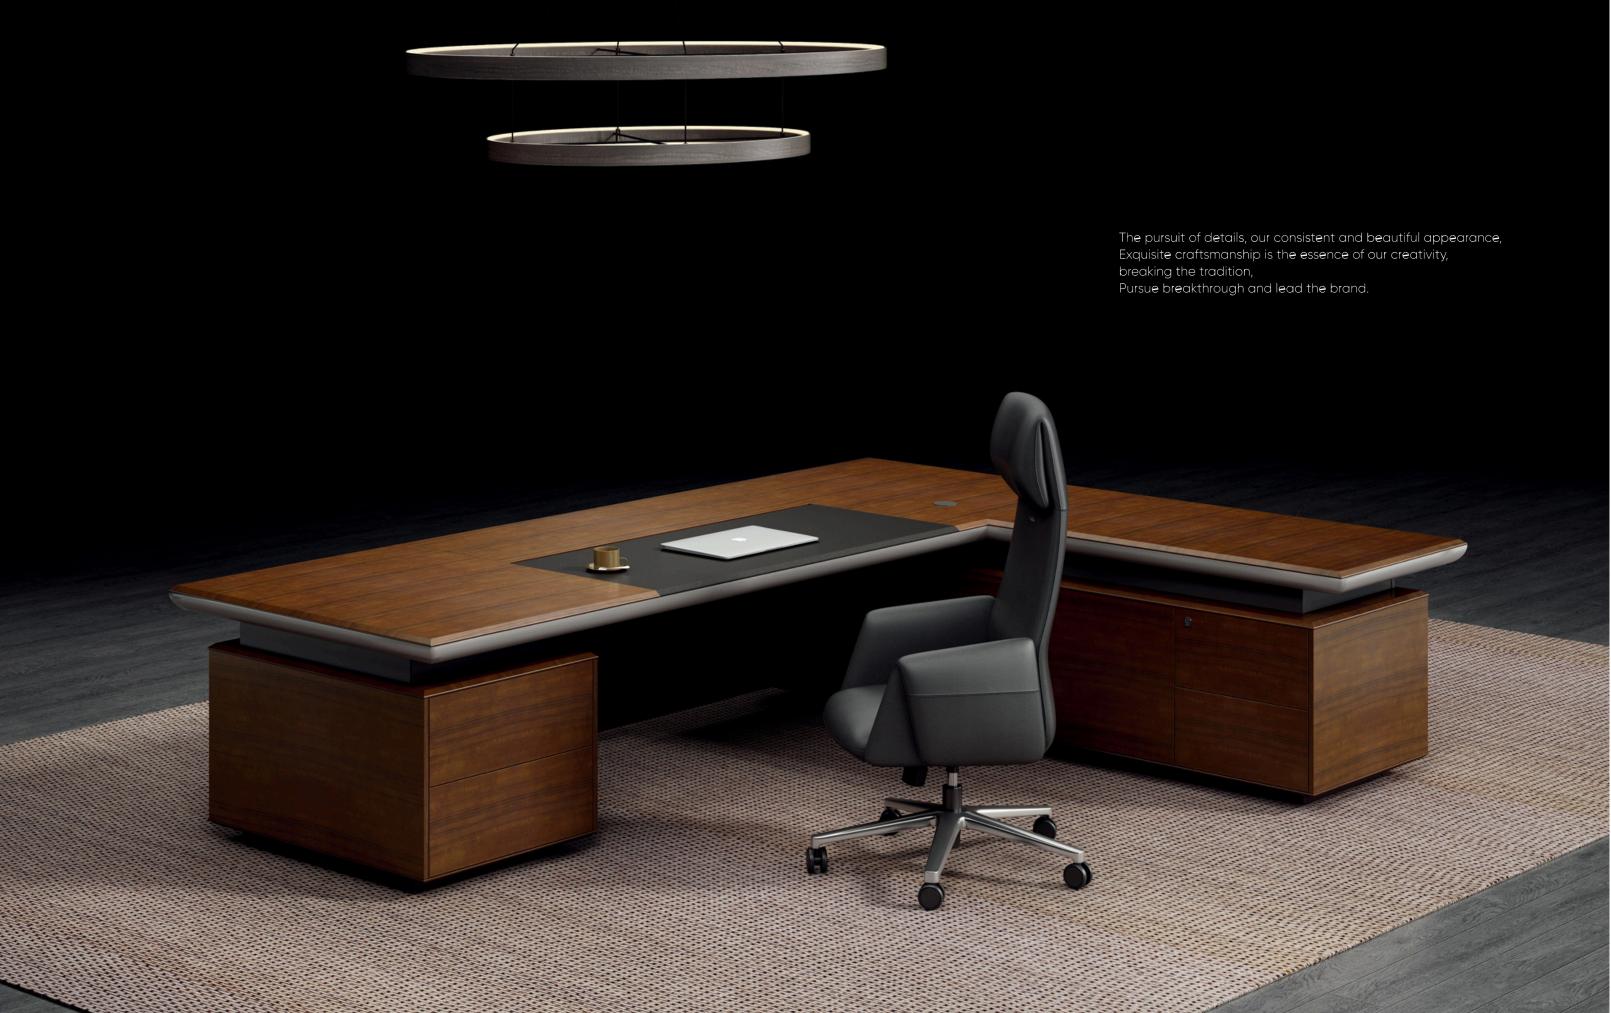

### Piano

## Ammy

Arc table top, baffle and special-shaped side cabinet design are combined in a staggered manner; Electric rotary socket and leather panel, the pursuit of extreme details, create a perfect product.