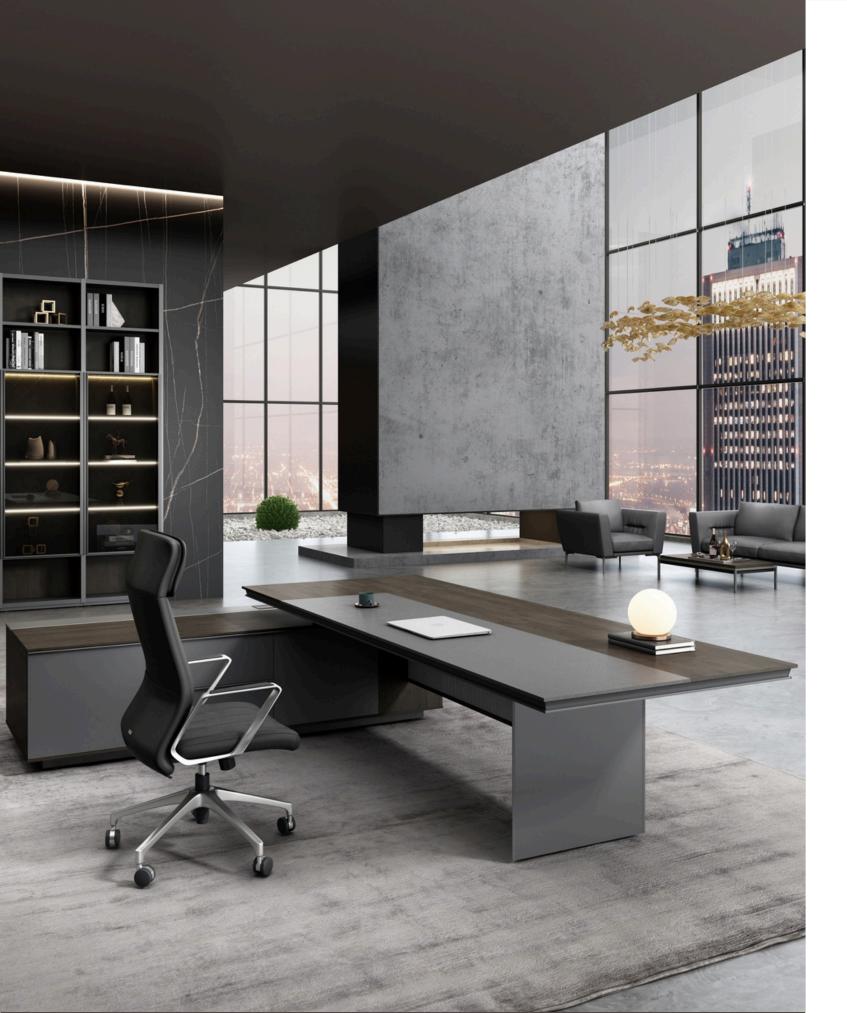

### Gaddi

The overall shape is elegant and stylish, creating a modern and stylish style.

The design of the foot is inspired by the curved shape of the rear of the Audi car, which incorporates the shape of the car into the design of the product, highlighting the tension of the foot.