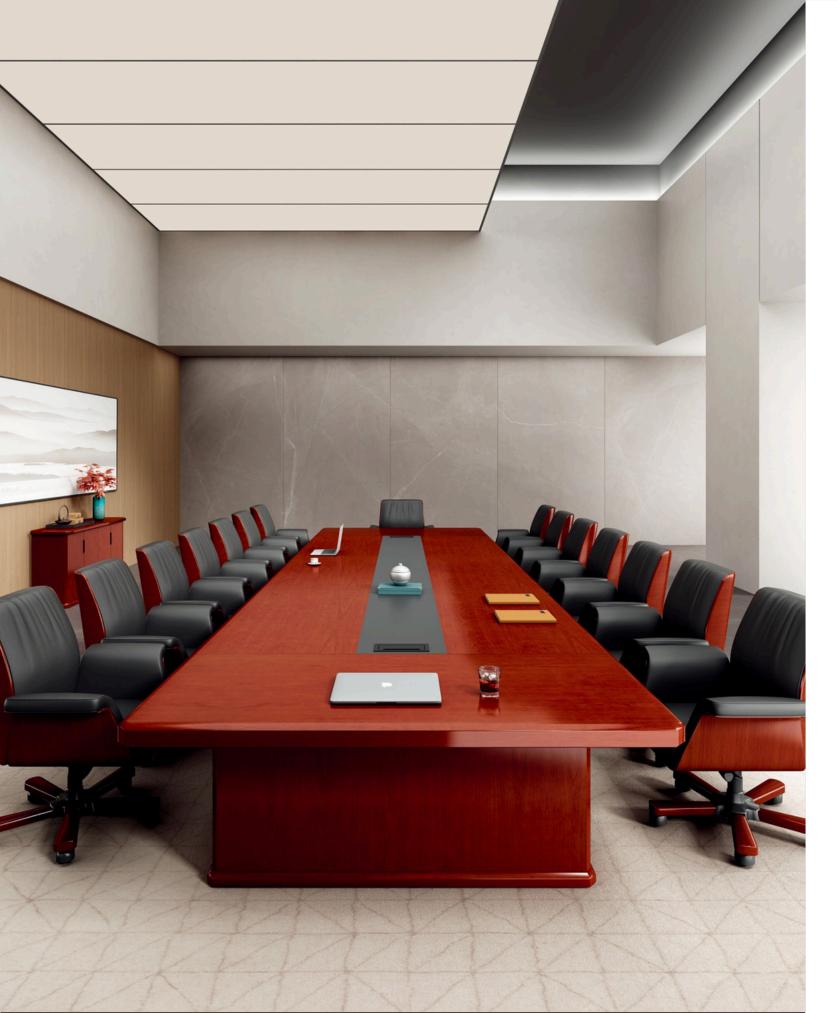

### **MEETING TABLE**

会议桌结构

Contrast color of walnut veneer and black painting make the design concise yet unique.