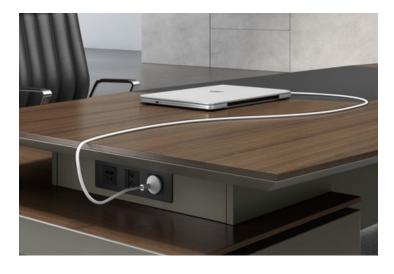

## Ammy

Arc table top, baffle and special-shaped side cabinet design are combined in a staggered manner; Electric rotary socket and leather panel, the pursuit of extreme details, create a perfect product.