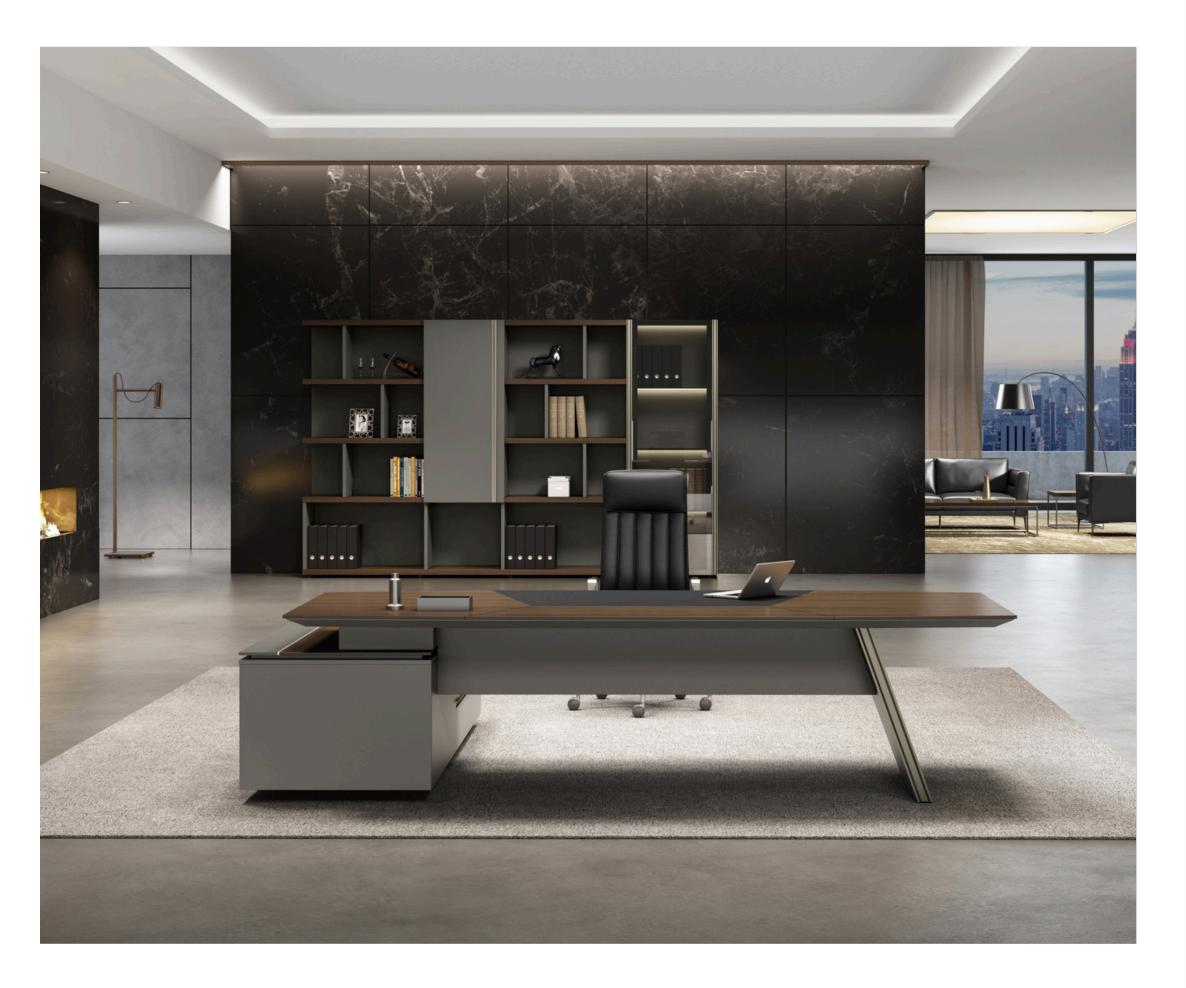

## Ammy

Arc table top, baffle and special-shaped side cabinet design are combined in a staggered manner; Electric rotary socket and leather panel, the pursuit of extreme details, create a perfect product.