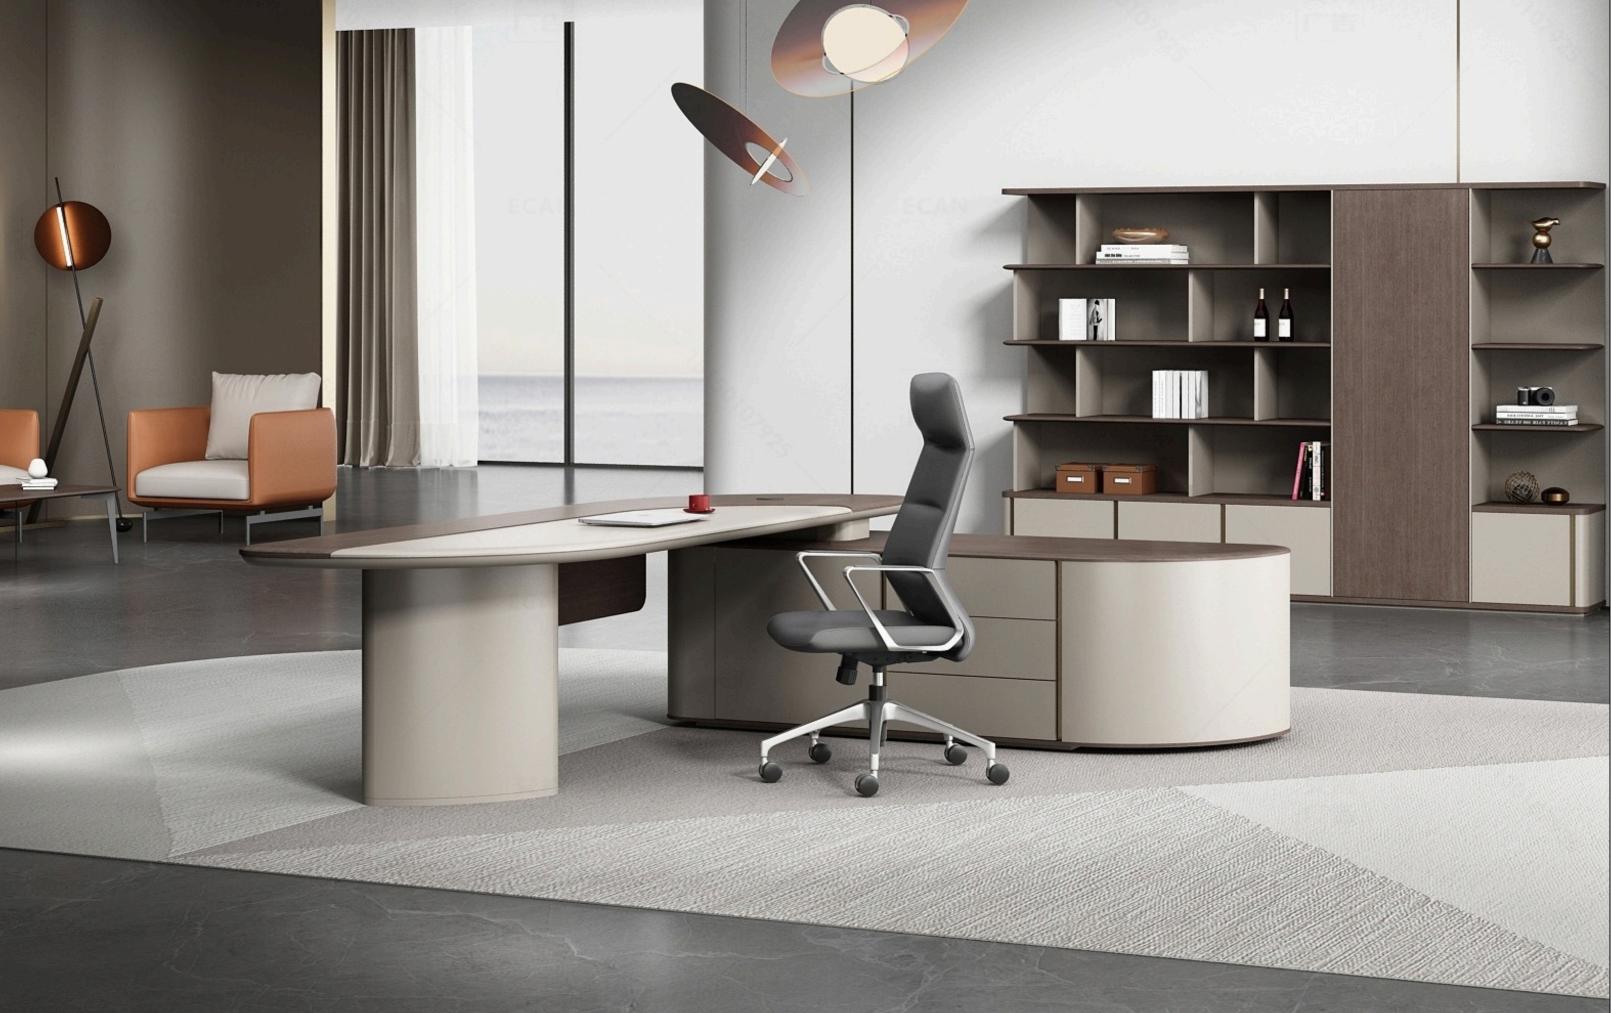

## Ammy

Arc table top, baffle and special-shaped side cabinet design are combined in a staggered manner; Electric rotary socket and leather panel, the pursuit of extreme details, create a perfect product.