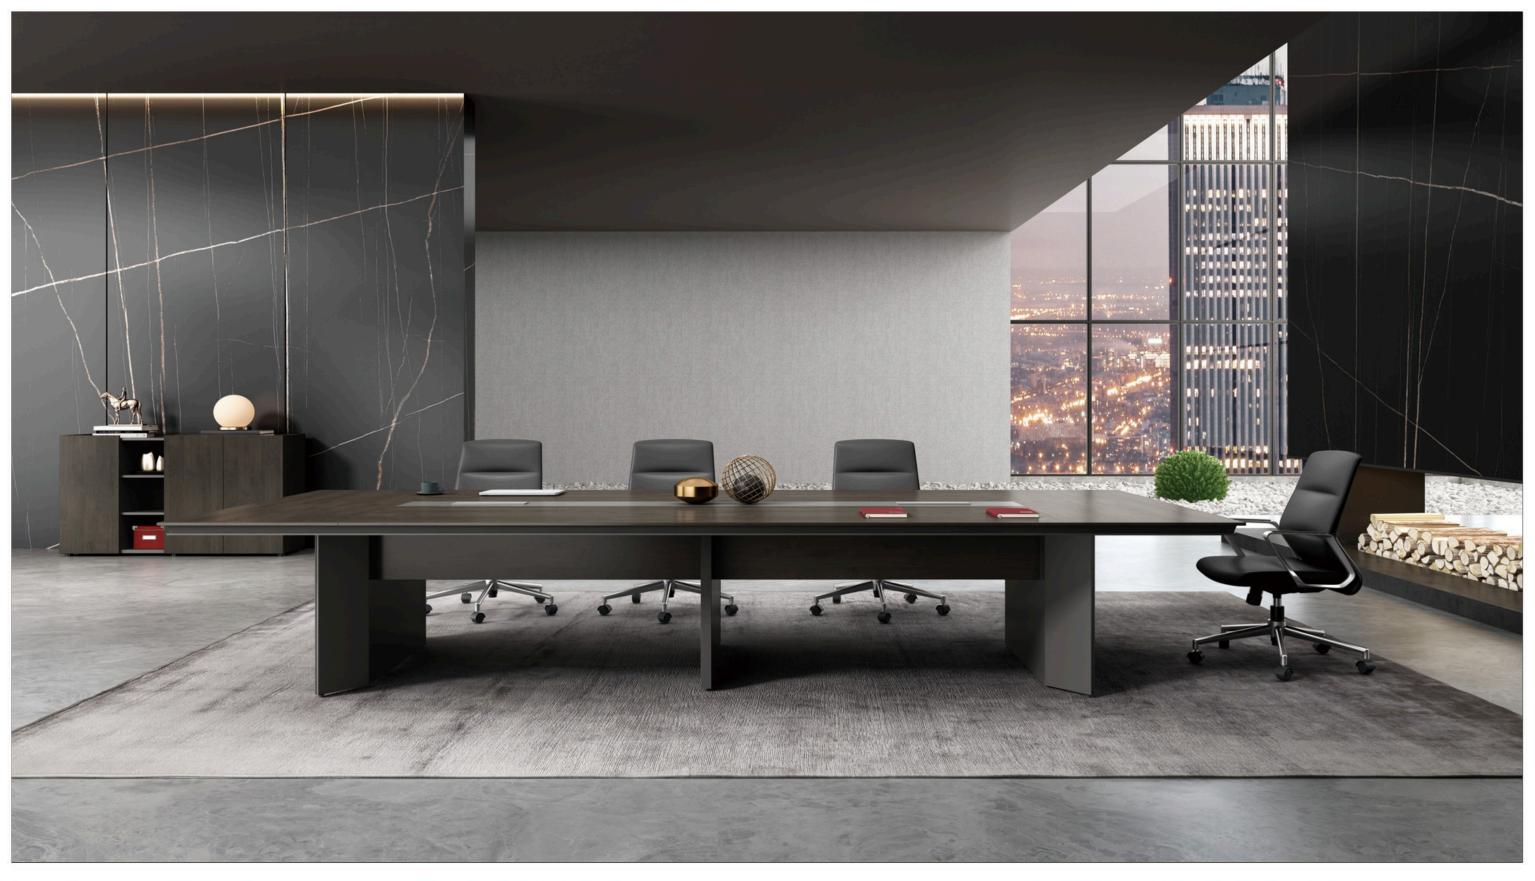

### **MEETING TABLE**

会议桌结构

Contrast color of walnut veneer and black painting make the design concise yet unique.