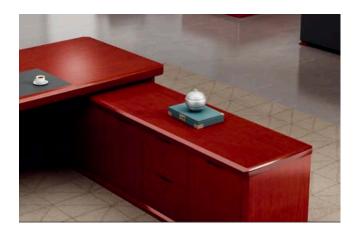

## Ammy

Arc table top, baffle and special-shaped side cabinet design are combined in a staggered manner; Electric rotary socket and leather panel, the pursuit of extreme details, create a perfect product.