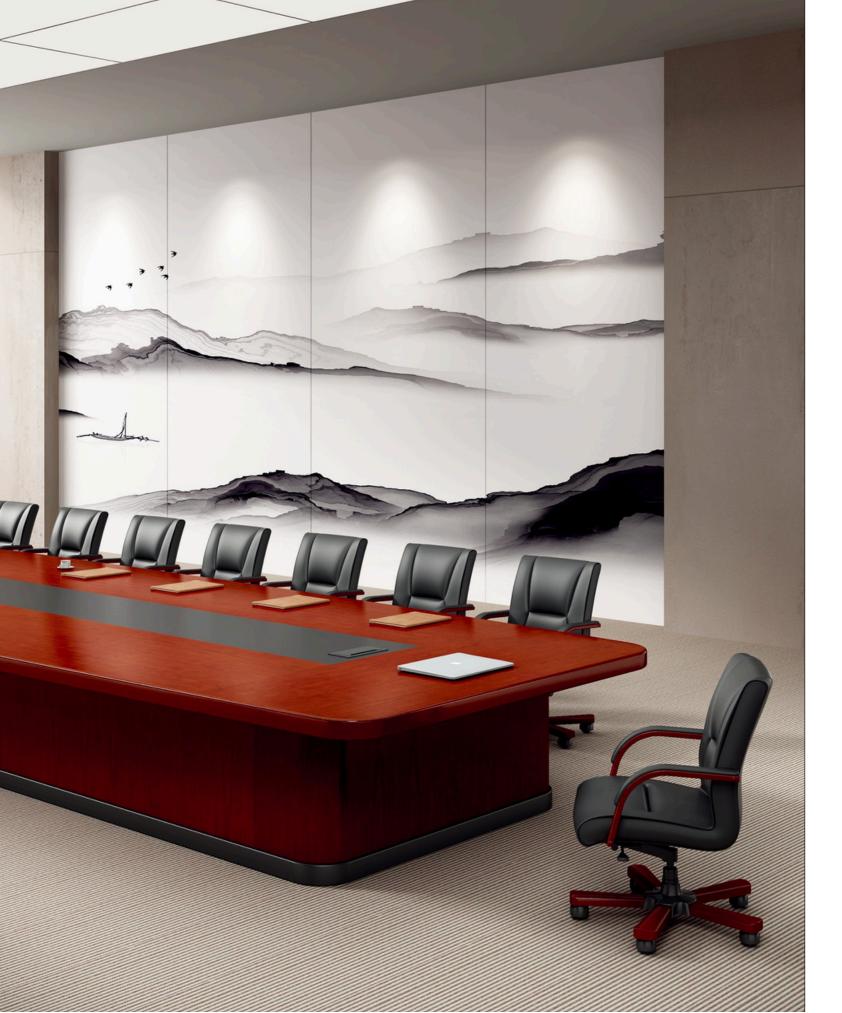

### **MEETING TABLE**

会议桌结构

Contrast color of walnut veneer and black painting make the design concise yet unique.