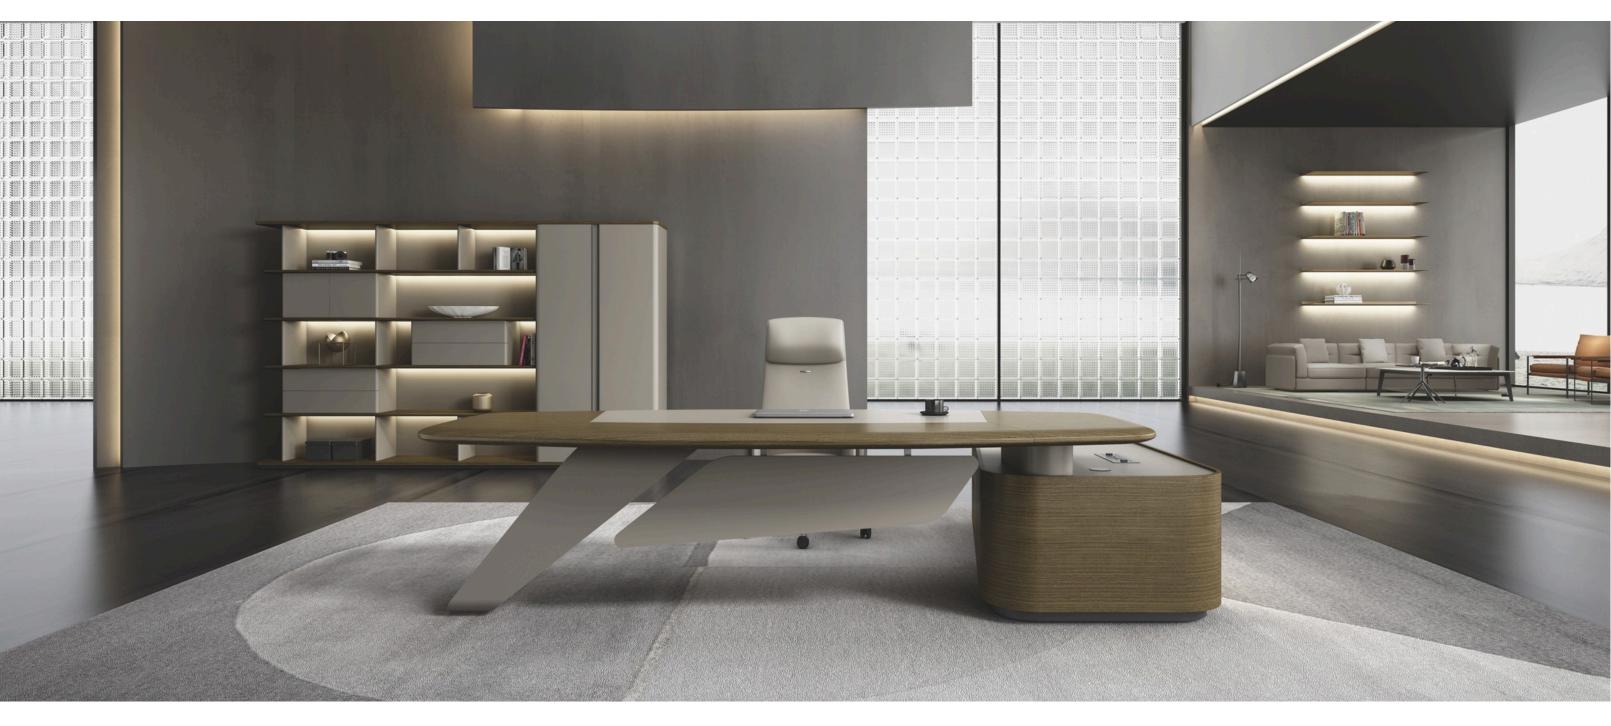

### Gaddi

The overall shape is elegant and stylish, creating a modern and stylish style.

The design of the foot is inspired by the curved shape of the rear of the Audi car, which incorporates the shape of the car into the design of the product, highlighting the tension of the foot.