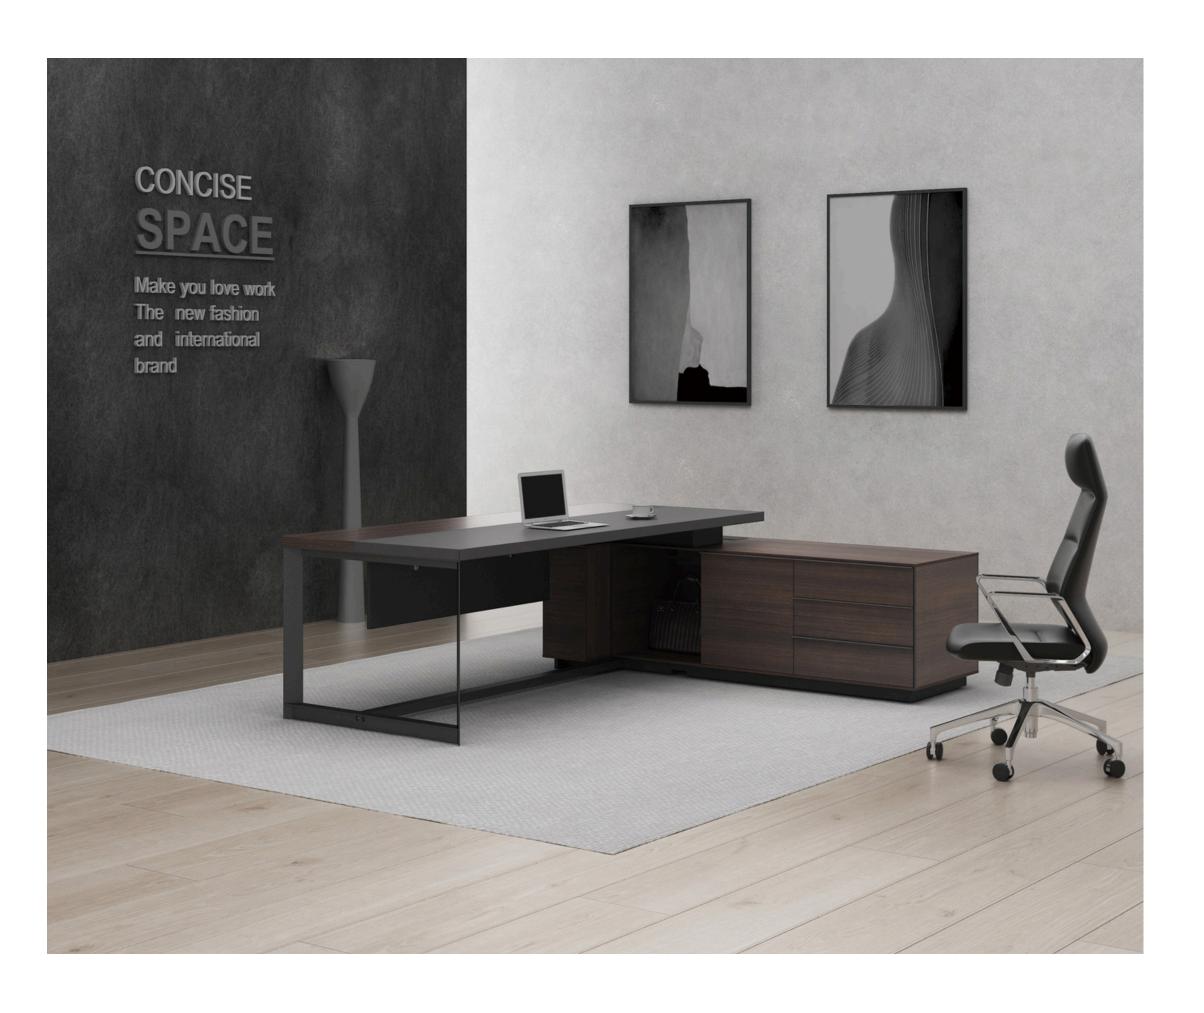

# Ring

Innovative design in every detail should be unique enough. Rebound drawer, double-door wardrobe with built-in hanger, showing an orderly space.

Electric track design is flexible to move.

### Amo

Unique appearance Double-layered tabletops with a pop-up wire box and metal legs.