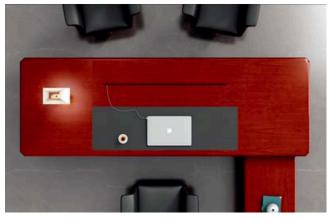

## Ammy

Arc table top, baffle and special-shaped side cabinet design are combined in a staggered manner; Electric rotary socket and leather panel, the pursuit of extreme details, create a perfect product.