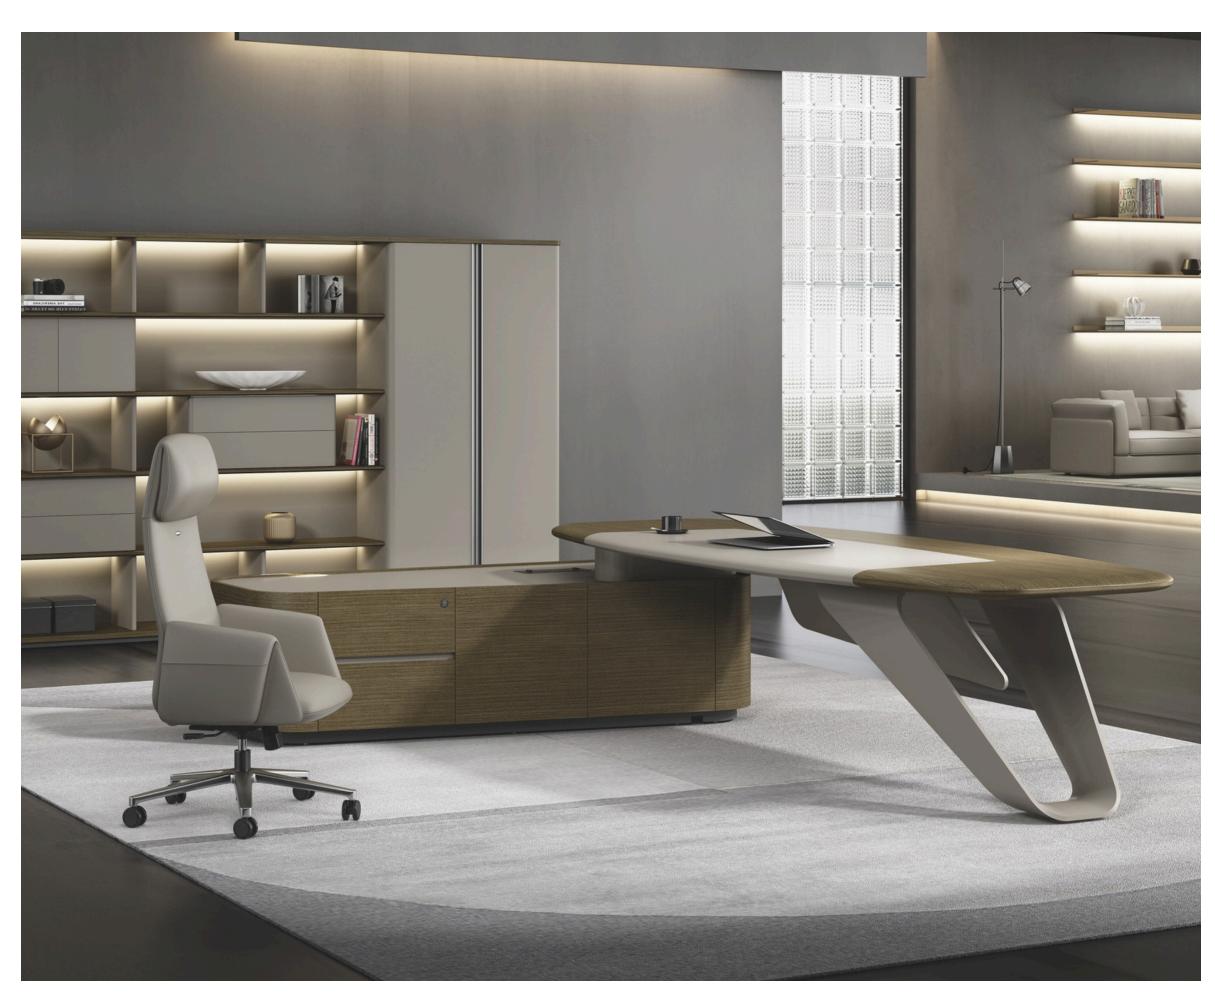

### Gaddi

The overall shape is elegant and stylish, creating a modern and stylish style.

The design of the foot is inspired by the curved shape of the rear of the Audi car, which incorporates the shape of the car into the design of the product, highlighting the tension of the foot.