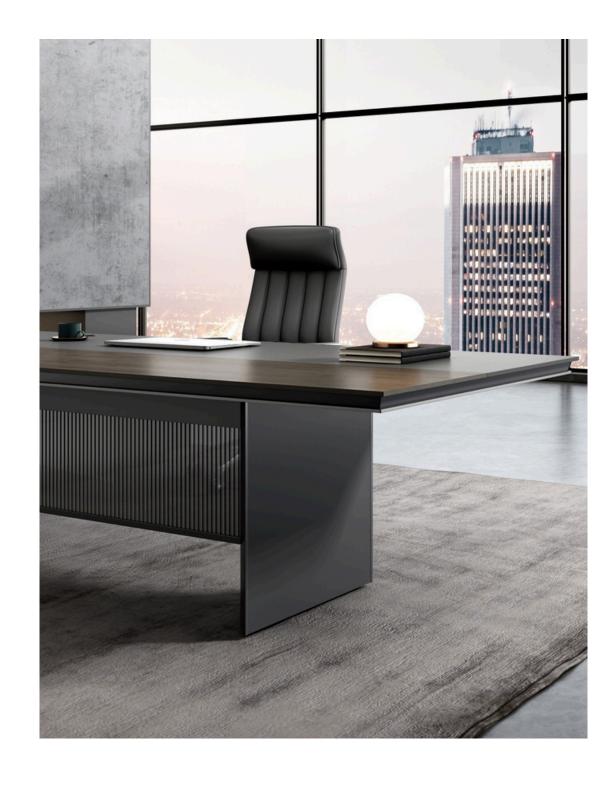

### Gaddi

The overall shape is elegant and stylish, creating a modern and stylish style.

The design of the foot is inspired by the curved shape of the rear of the Audi car, which incorporates the shape of the car into the design of the product, highlighting the tension of the foot.