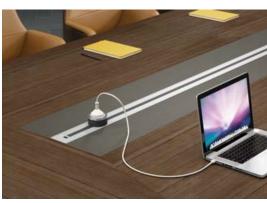

### **MEETING TABLE**

会议桌结构

Contrast color of walnut veneer and black painting make the design concise yet unique.