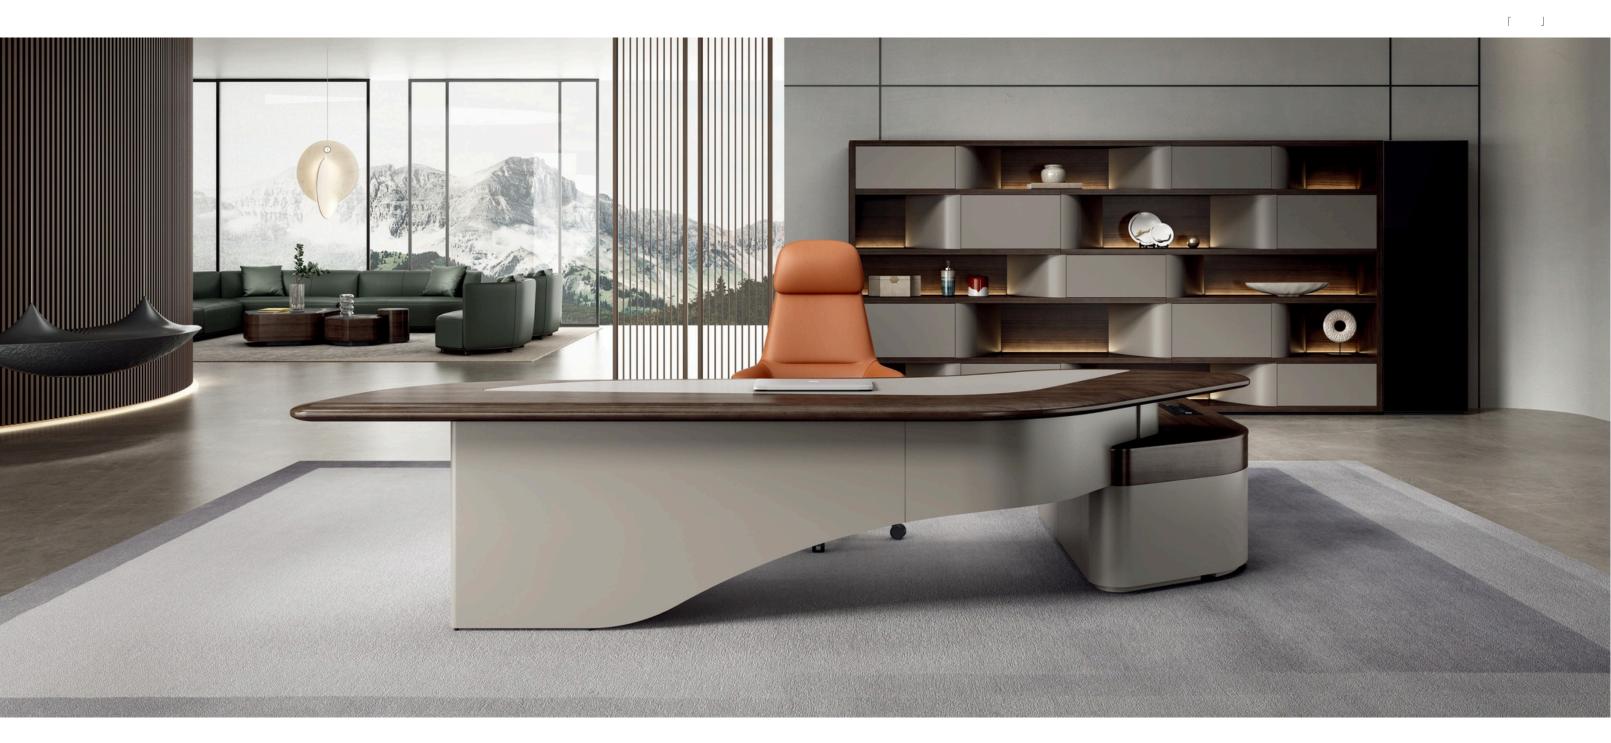

## Ammy

Arc table top, baffle and special-shaped side cabinet design are combined in a staggered manner; Electric rotary socket and leather panel, the pursuit of extreme details, create a perfect product.