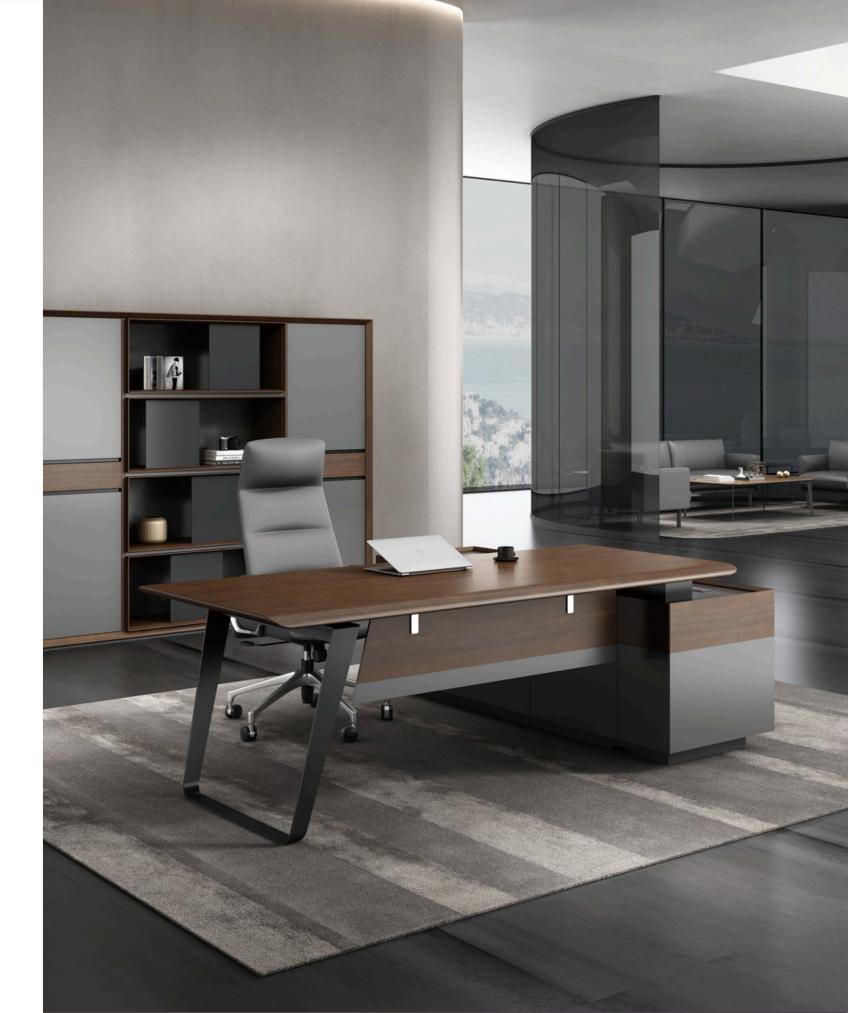

## Ammy

Arc table top, baffle and special-shaped side cabinet design are combined in a staggered manner; Electric rotary socket and leather panel, the pursuit of extreme details, create a perfect product.