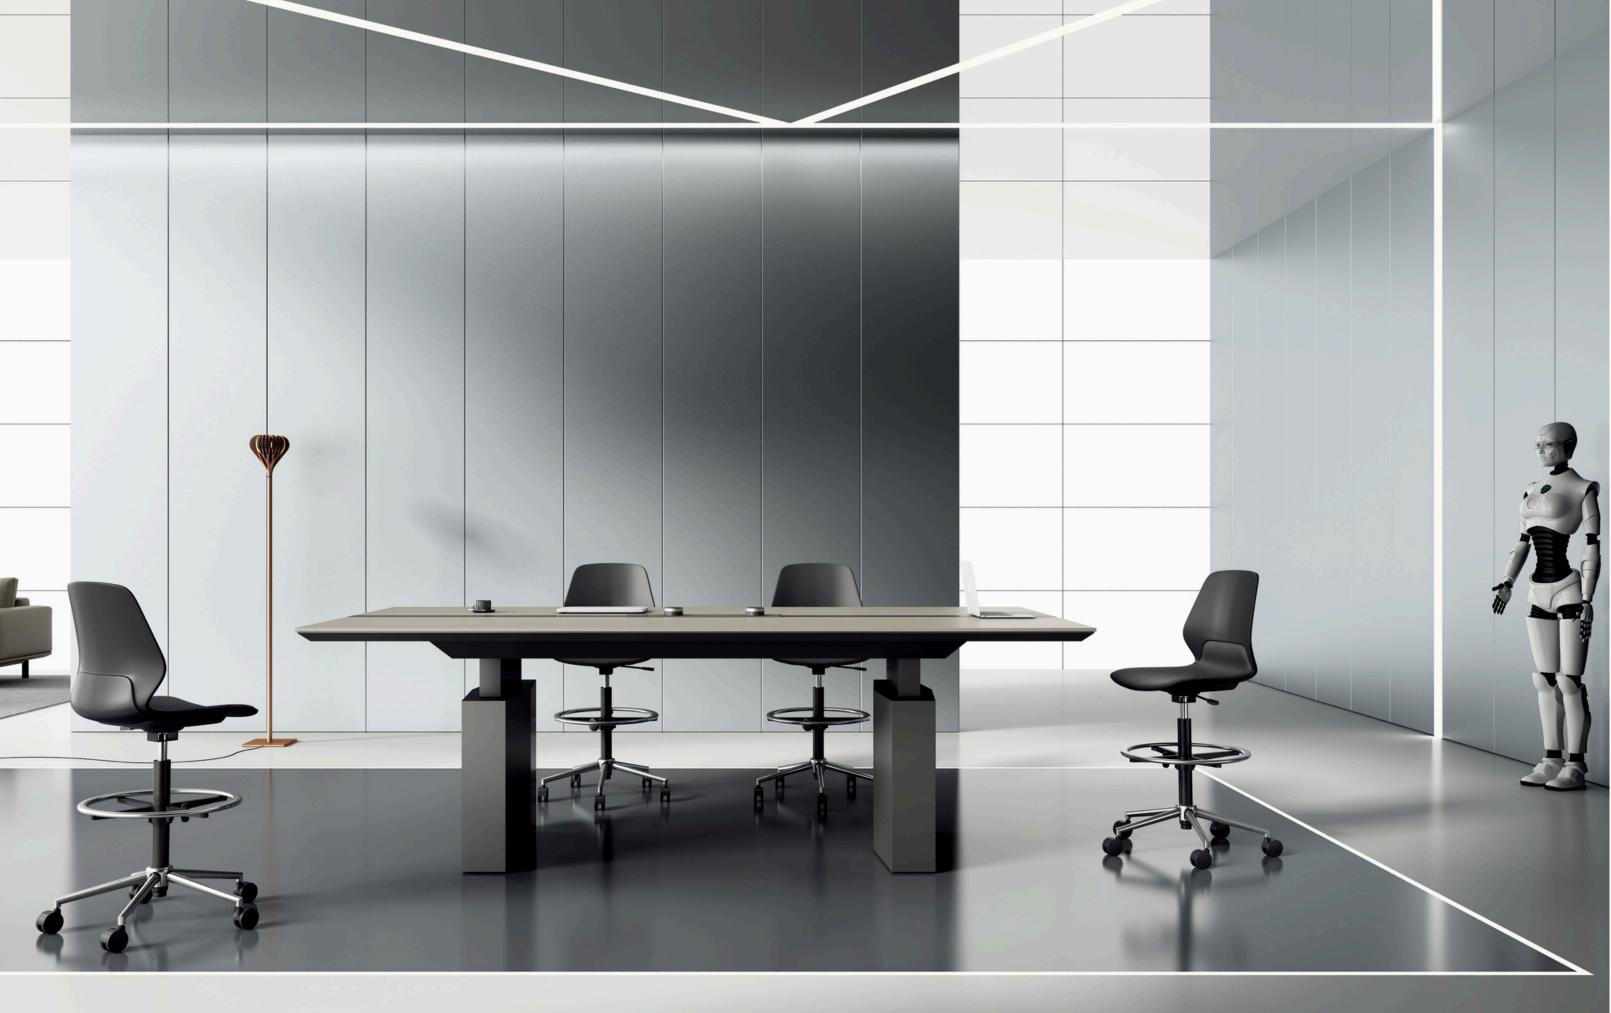

### **MEETING TABLE**

会议桌结构

Contrast color of walnut veneer and black painting make the design concise yet unique.