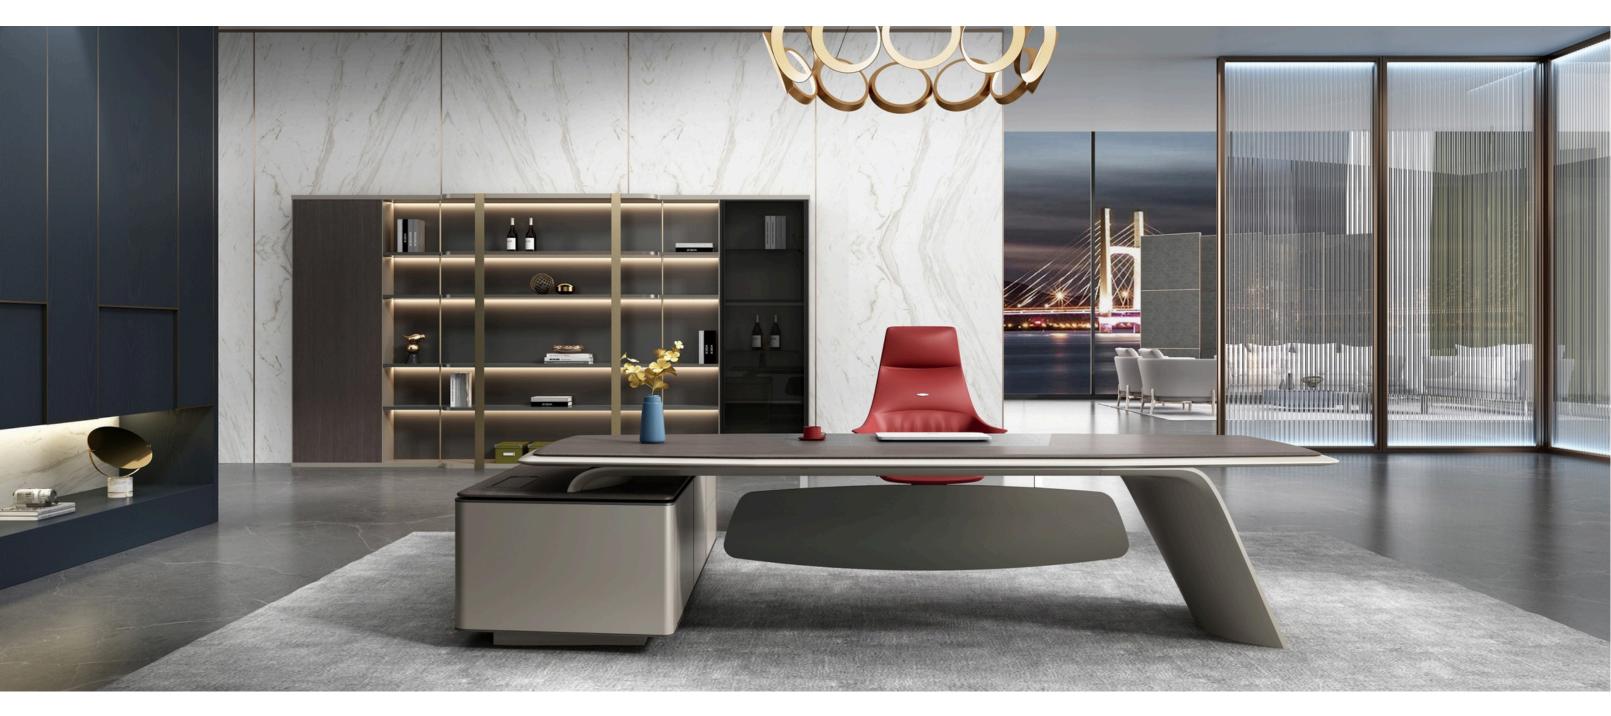

### Gaddi

The overall shape is elegant and stylish, creating a modern and stylish style.

The design of the foot is inspired by the curved shape of the rear of the Audi car, which incorporates the shape of the car into the design of the product, highlighting the tension of the foot.