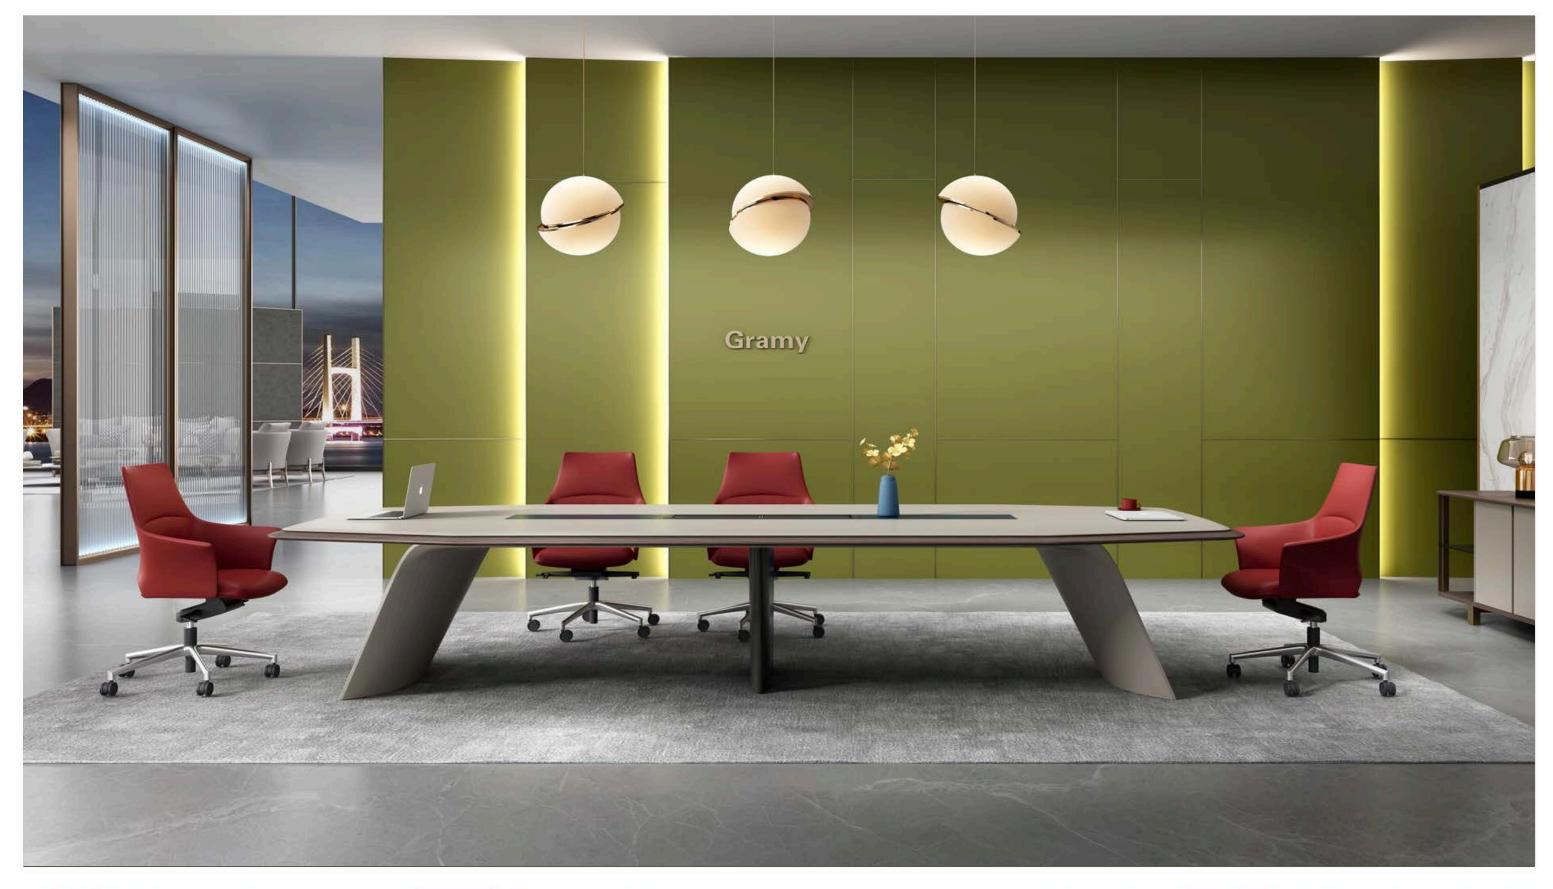

## Gramy

The smooth lines are designed to be youthful.

Modern and stylish color styles create a creative work of art.

Bringing people a more fashionable,
beautiful, artistic association,
symbolizing the product's trendy, young, petty bourgeoisie.