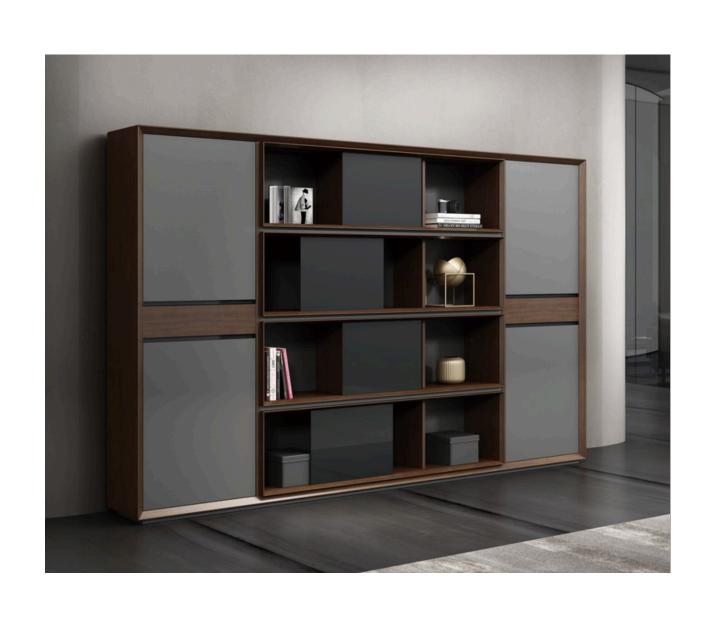

## Ammy

Arc table top, baffle and special-shaped side cabinet design are combined in a staggered manner; Electric rotary socket and leather panel, the pursuit of extreme details, create a perfect product.