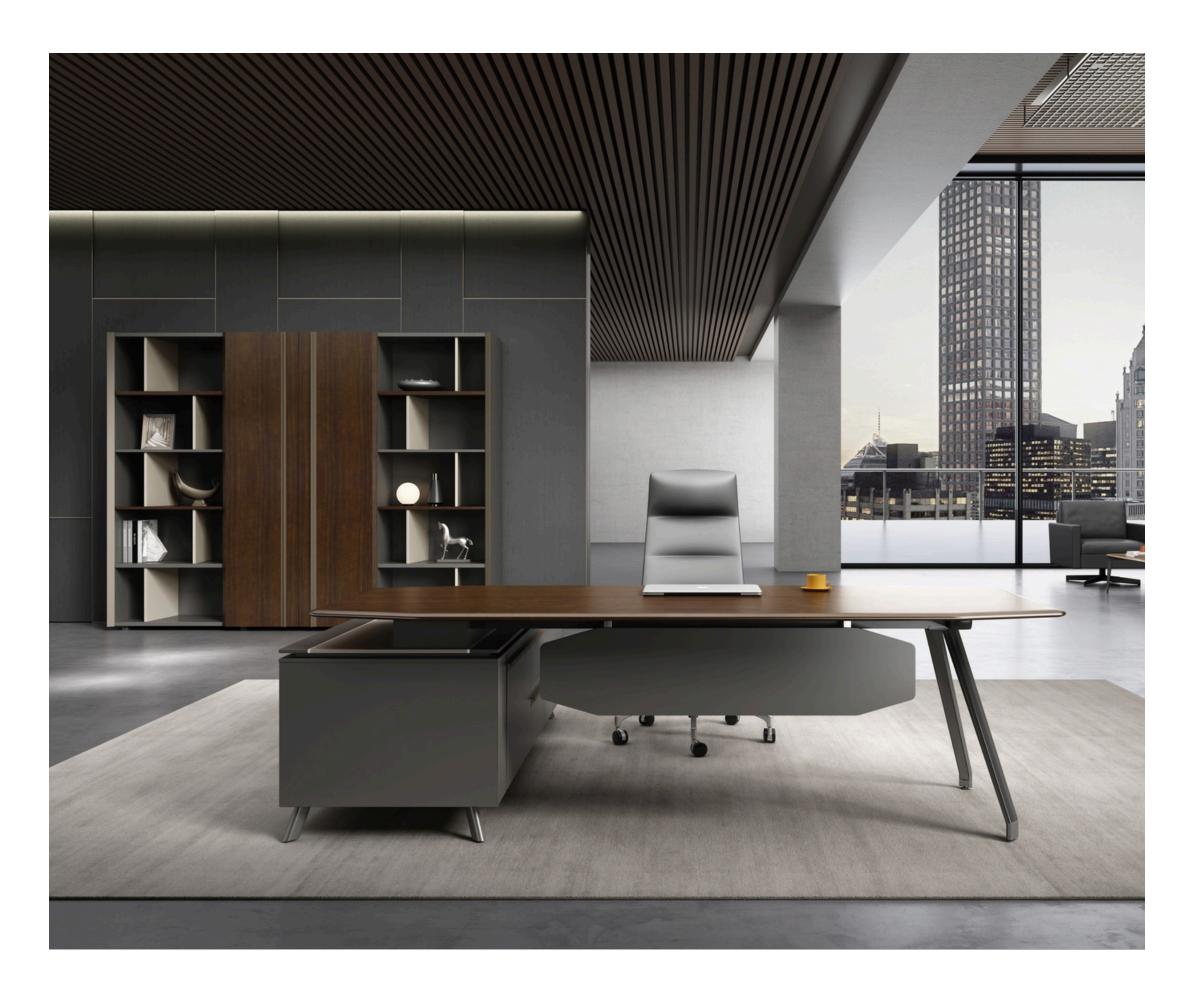

### Amo

Unique appearance Double-layered tabletops with a pop-up wire box and metal legs.