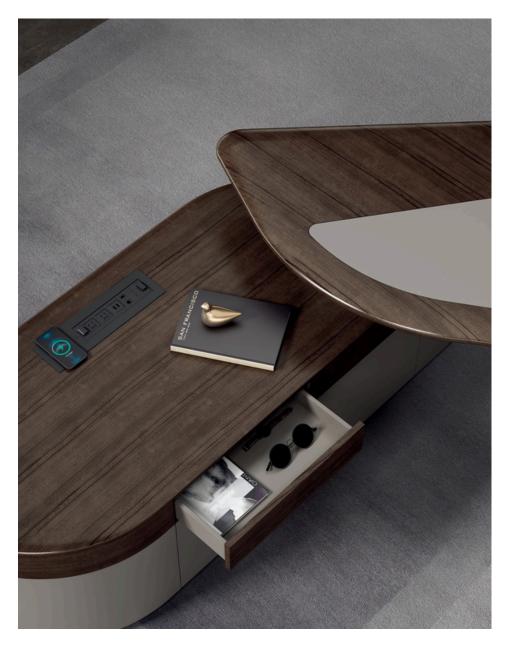

## Ammy

Arc table top, baffle and special-shaped side cabinet design are combined in a staggered manner; Electric rotary socket and leather panel, the pursuit of extreme details, create a perfect product.