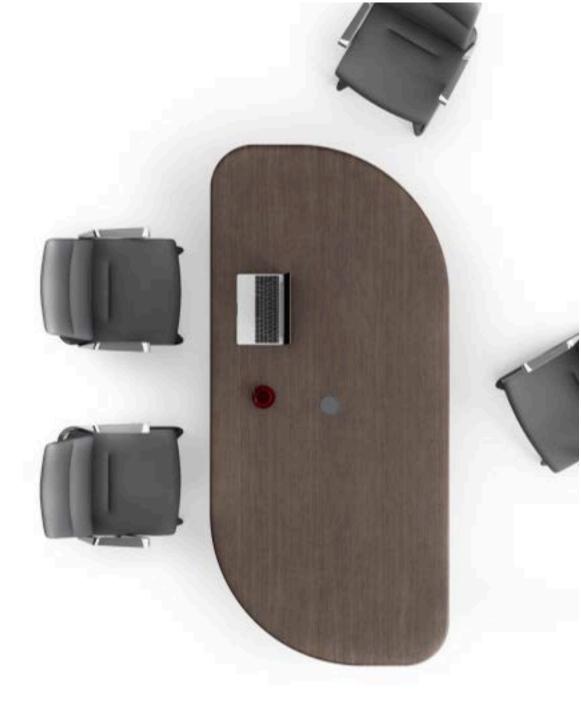

### Kenzo

Perfect design originates from life, and a reasonable office space can help groove on yourcareer

Each meeting may be a promotion and leap. We eager to finish teamwork one by one in a concise and convenient meeting system..

### **MEETING TABLE**

会议桌结构

Contrast color of walnut veneer and black painting make the design concise yet unique.