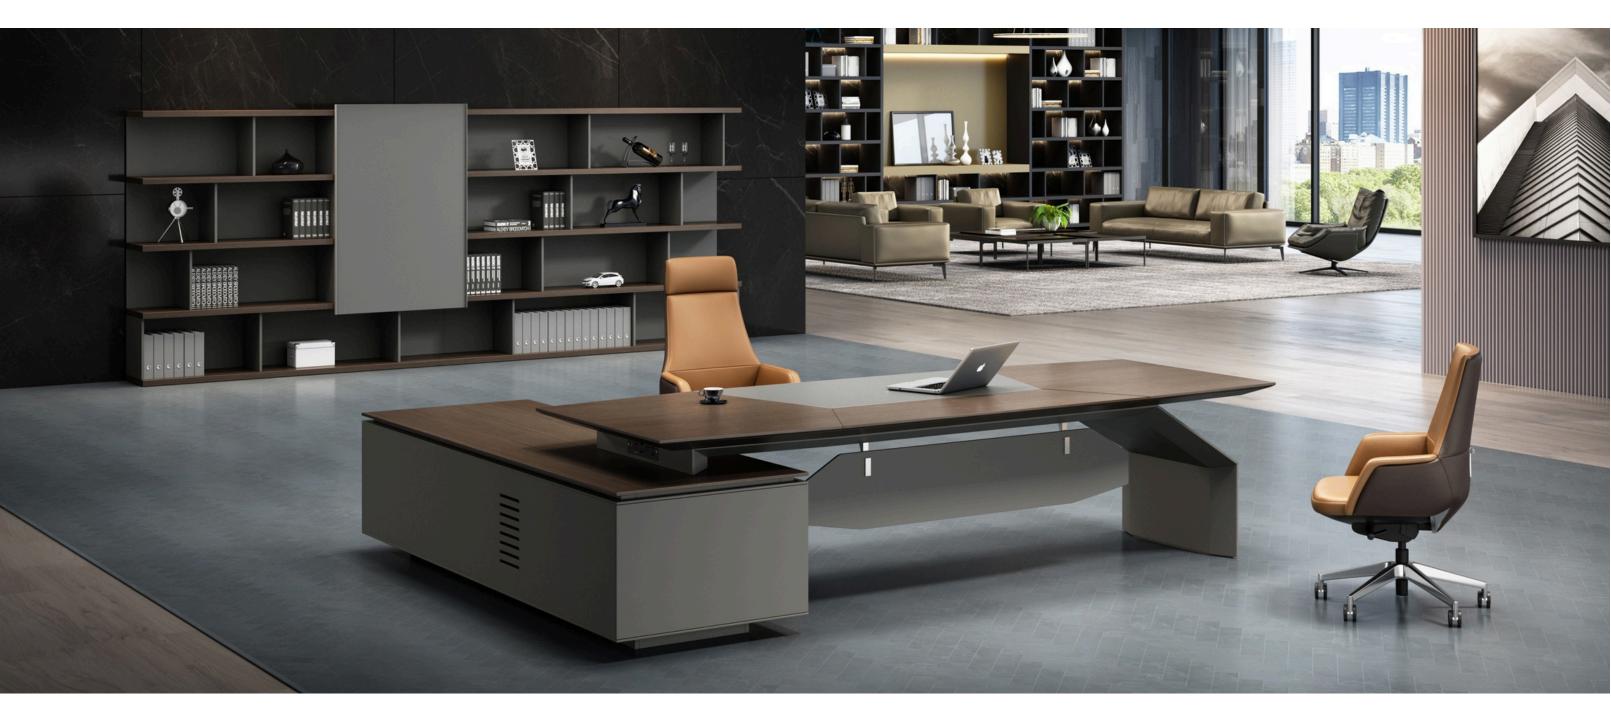

## Ammy

Arc table top, baffle and special-shaped side cabinet design are combined in a staggered manner; Electric rotary socket and leather panel, the pursuit of extreme details, create a perfect product.