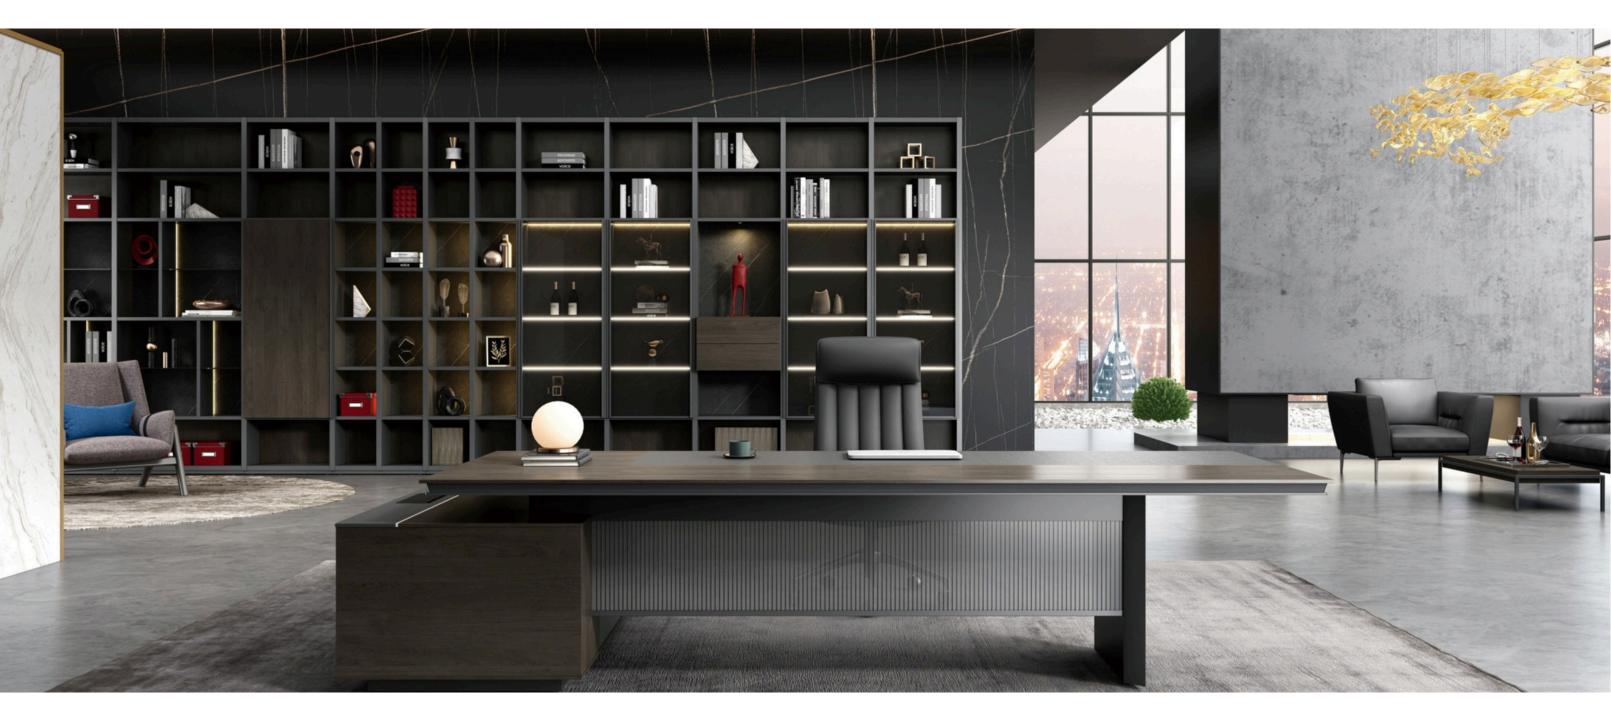

### Gaddi

The overall shape is elegant and stylish, creating a modern and stylish style.

The design of the foot is inspired by the curved shape of the rear of the Audi car, which incorporates the shape of the car into the design of the product, highlighting the tension of the foot.