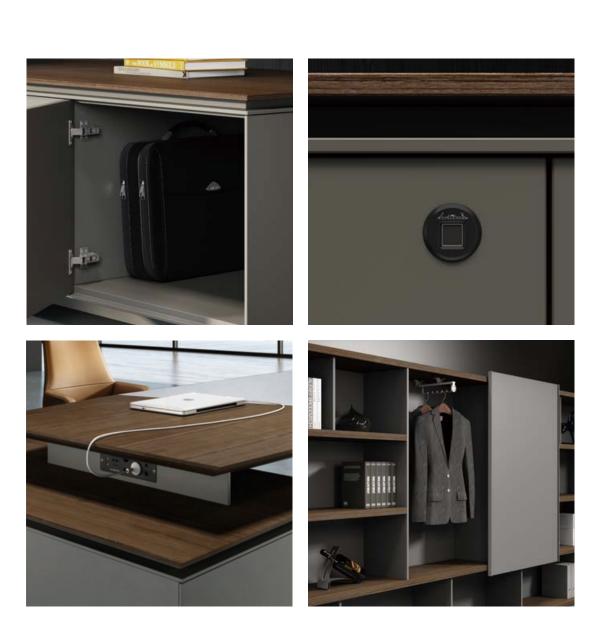

## Ammy

Arc table top, baffle and special-shaped side cabinet design are combined in a staggered manner; Electric rotary socket and leather panel, the pursuit of extreme details, create a perfect product.

# Ring

Innovative design in every detail should be unique enough. Rebound drawer, double-door wardrobe with built-in hanger, showing an orderly space.

Electric track design is flexible to move.

### Amo

Unique appearance Double-layered tabletops with a pop-up wire box and metal legs.