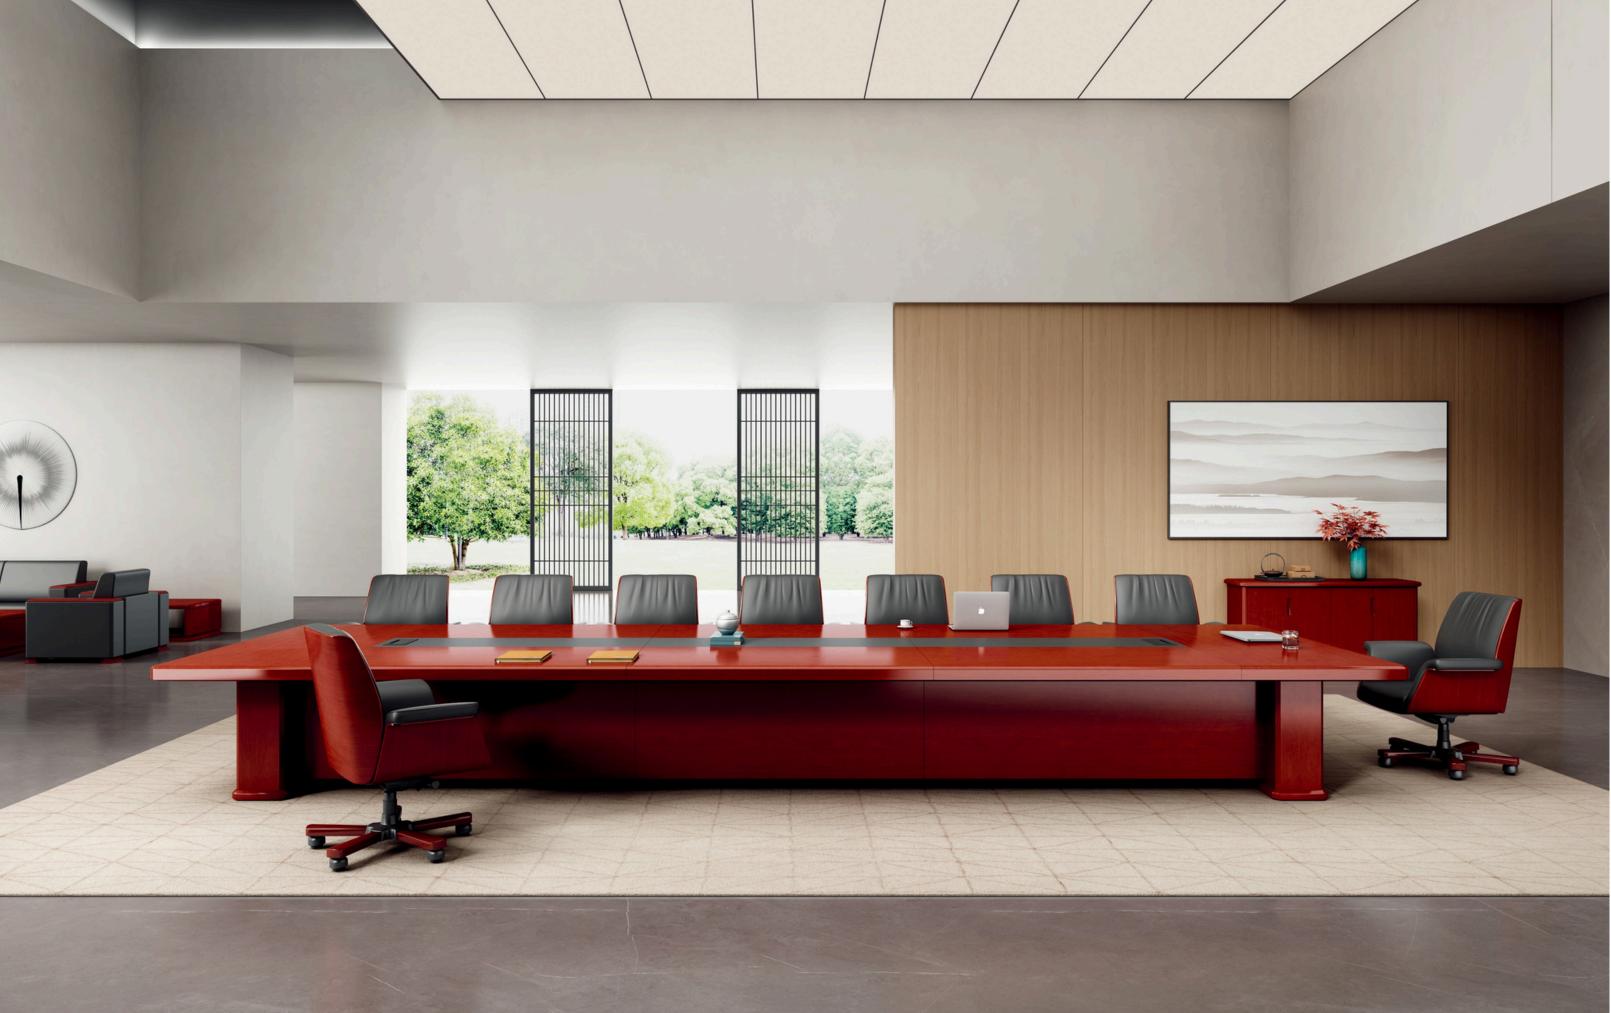

### **MEETING TABLE**

会议桌结构

Contrast color of walnut veneer and black painting make the design concise yet unique.