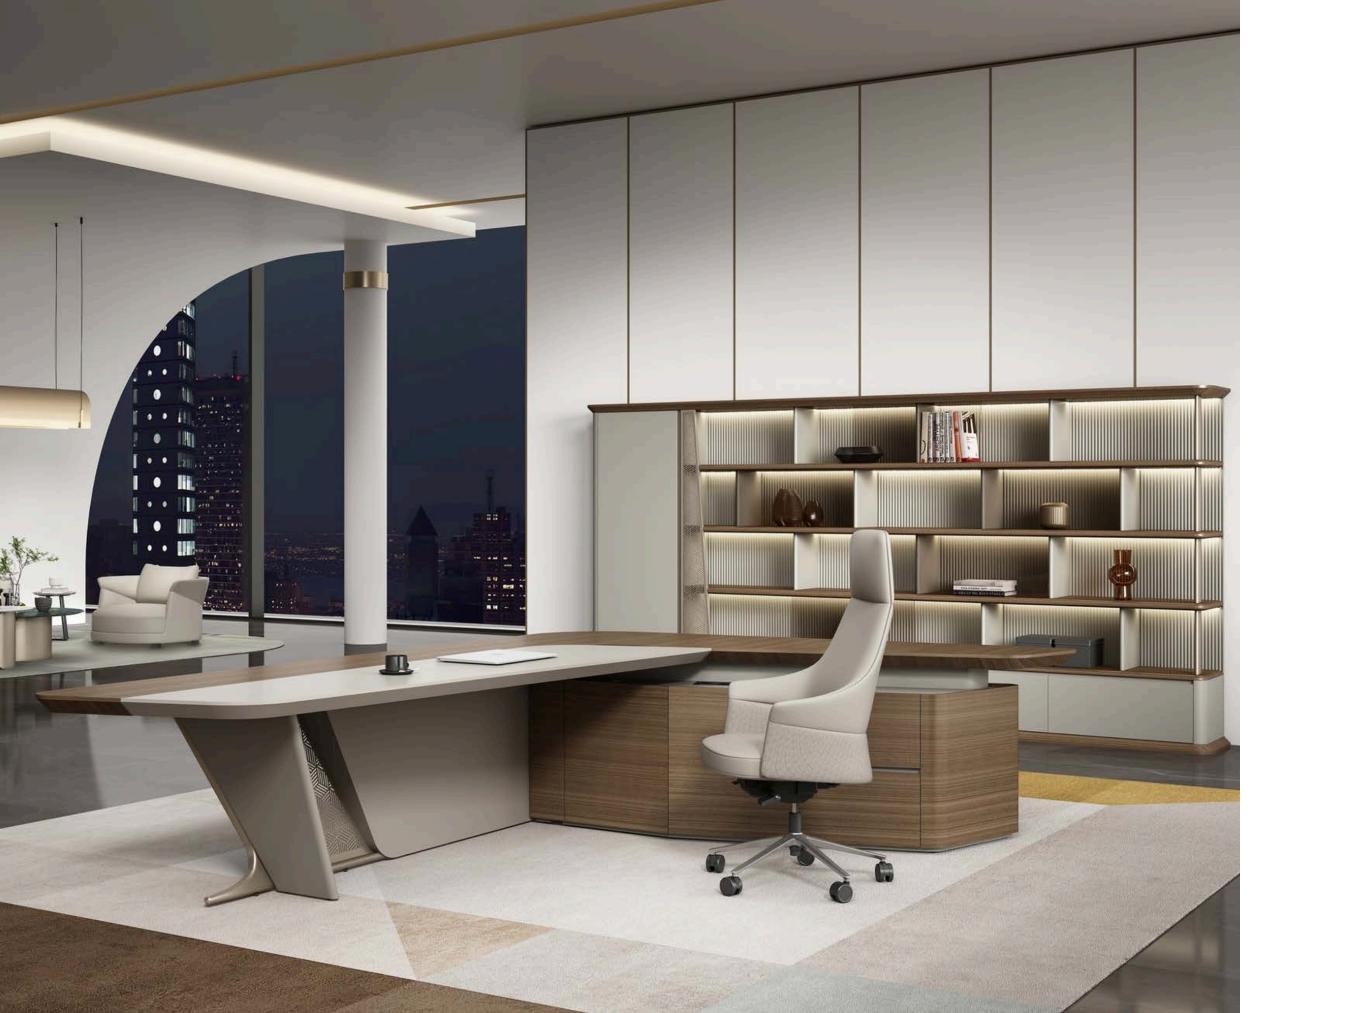

# 800BAFC0

# www.bafco.com











Only with the sense of beauty of human, together with the taste of the nature can we design such beautiful and practical products.









Piano

**Amy** 

Ring

Amo









Rising

Lorenzo

Quzzi

Gramy









Gerr y

Gaddi

Mosky

Feigelali









Feigrafi

Champion

Kenzo

Kenyo

### Piano









## Ammy







Arc table top, baffle and special-shaped side cabinet design are combined in a staggered manner; Electric rotary socket and leather panel, the pursuit of extreme details, create a perfect product.



# Ring







Innovative design in every detail should be unique enough. Rebound drawer, double-door wardrobe with built-in hanger, showing an orderly space.





Electric track design is flexible to move.



### Amo









Unique appearance Double-layered tabletops with a pop-up wire box and metal legs.

## Rising







The perfect combination of technology and design dedicated to creating a highly innovative and intelligent office fashion





### Lorenzo































## Gramy





The smooth lines are designed to be youthful.

Modern and stylish color