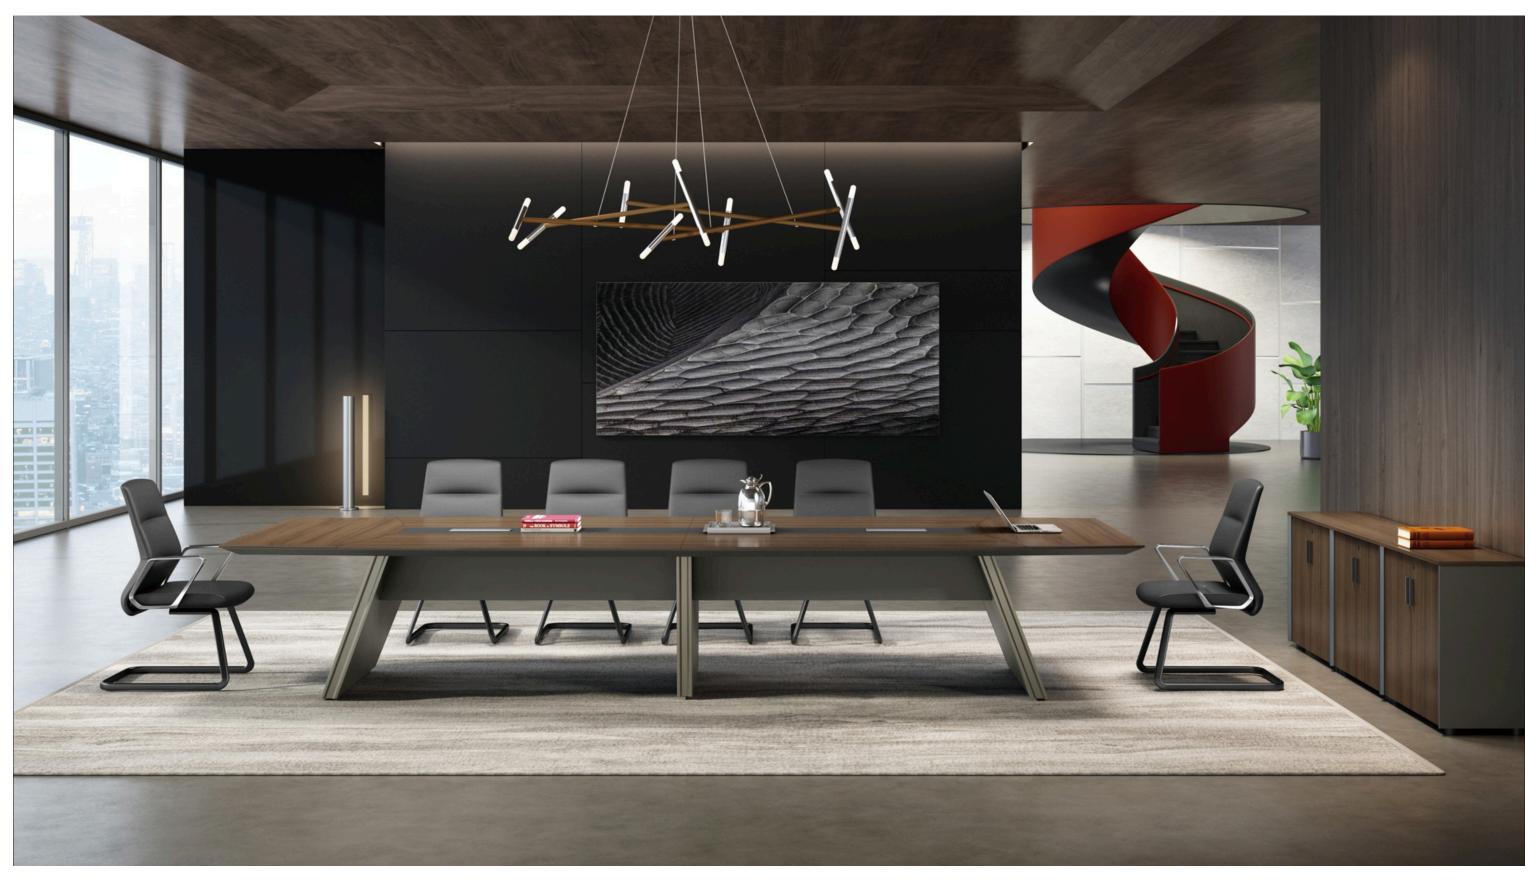

### Kenzo

Perfect design originates from life, and a reasonable office space can help groove on yourcareer

Each meeting may be a promotion and leap. We eager to finish teamwork one by one in a concise and convenient meeting system..

### **MEETING TABLE**

会议桌结构

Contrast color of walnut veneer and black painting make the design concise yet unique.