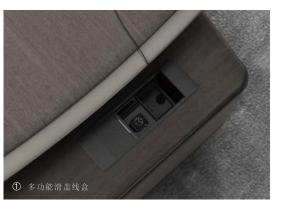

### **MEETING TABLE**

会议桌结构

Contrast color of walnut veneer and black painting make the design concise yet unique.