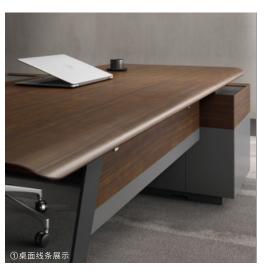

## Ammy

Arc table top, baffle and special-shaped side cabinet design are combined in a staggered manner; Electric rotary socket and leather panel, the pursuit of extreme details, create a perfect product.