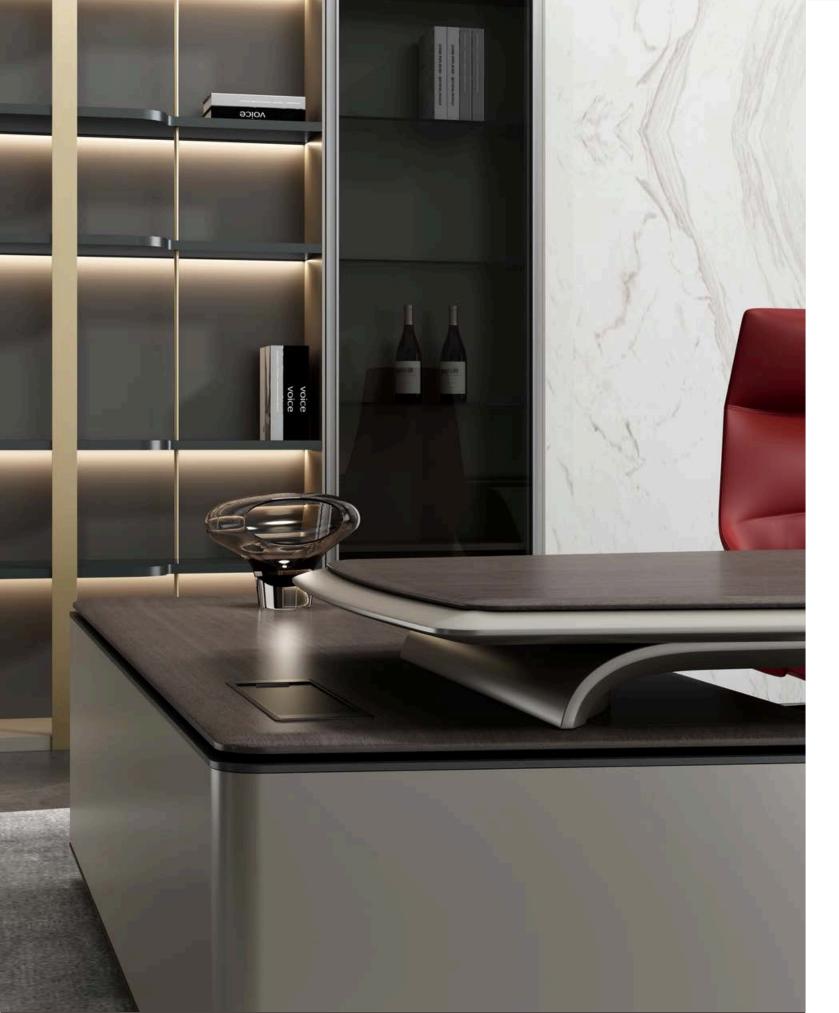

### Gaddi

The overall shape is elegant and stylish, creating a modern and stylish style.

The design of the foot is inspired by the curved shape of the rear of the Audi car, which incorporates the shape of the car into the design of the product, highlighting the tension of the foot.