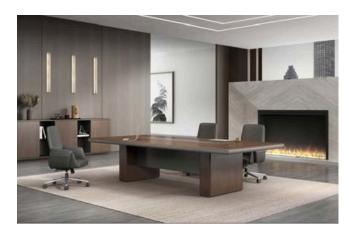

### **MEETING TABLE**

会议桌结构

Contrast color of walnut veneer and black painting make the design concise yet unique.