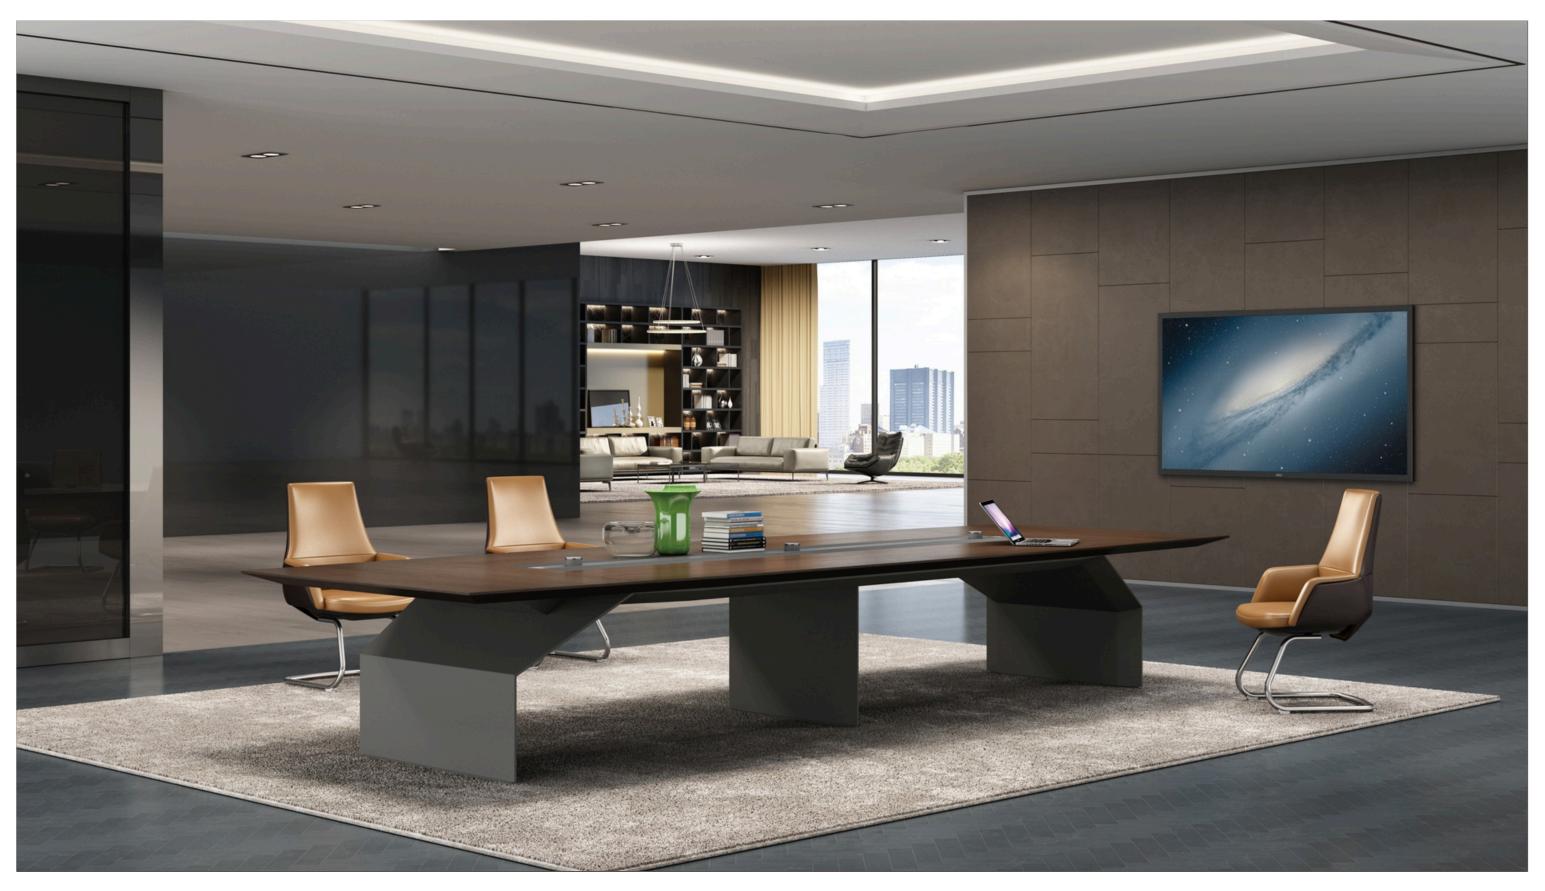

### **MEETING TABLE**

会议桌结构

Contrast color of walnut veneer and black painting make the design concise yet unique.