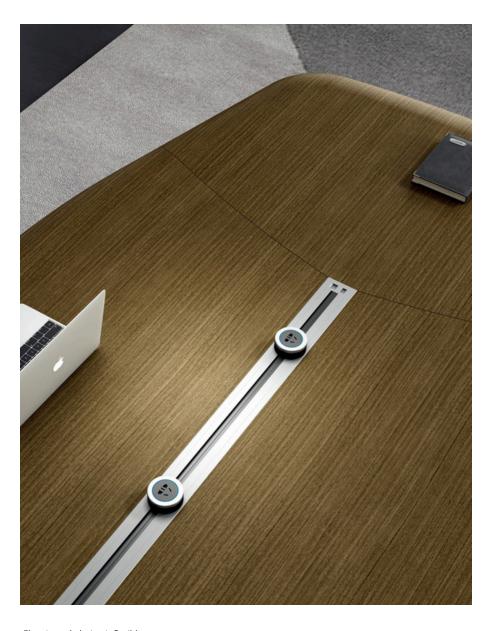

### **MEETING TABLE**

会议桌结构

Contrast color of walnut veneer and black painting make the design concise yet unique.