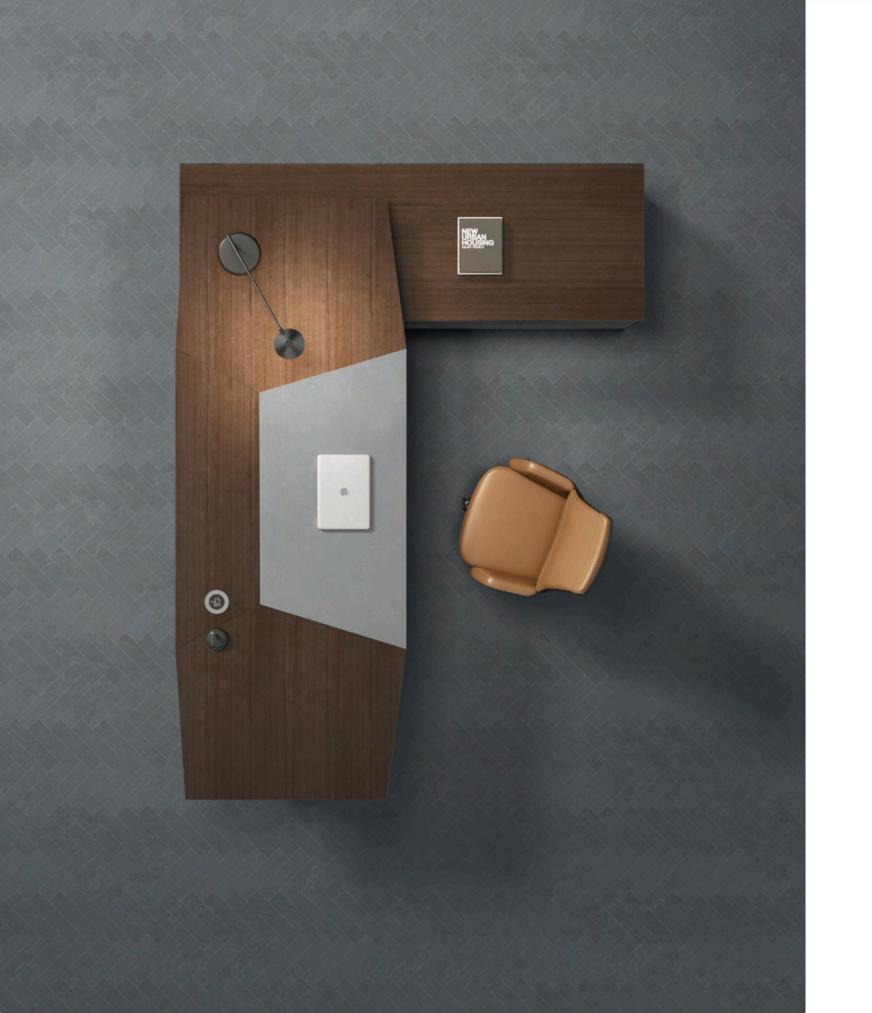

## Ammy

Arc table top, baffle and special-shaped side cabinet design are combined in a staggered manner; Electric rotary socket and leather panel, the pursuit of extreme details, create a perfect product.