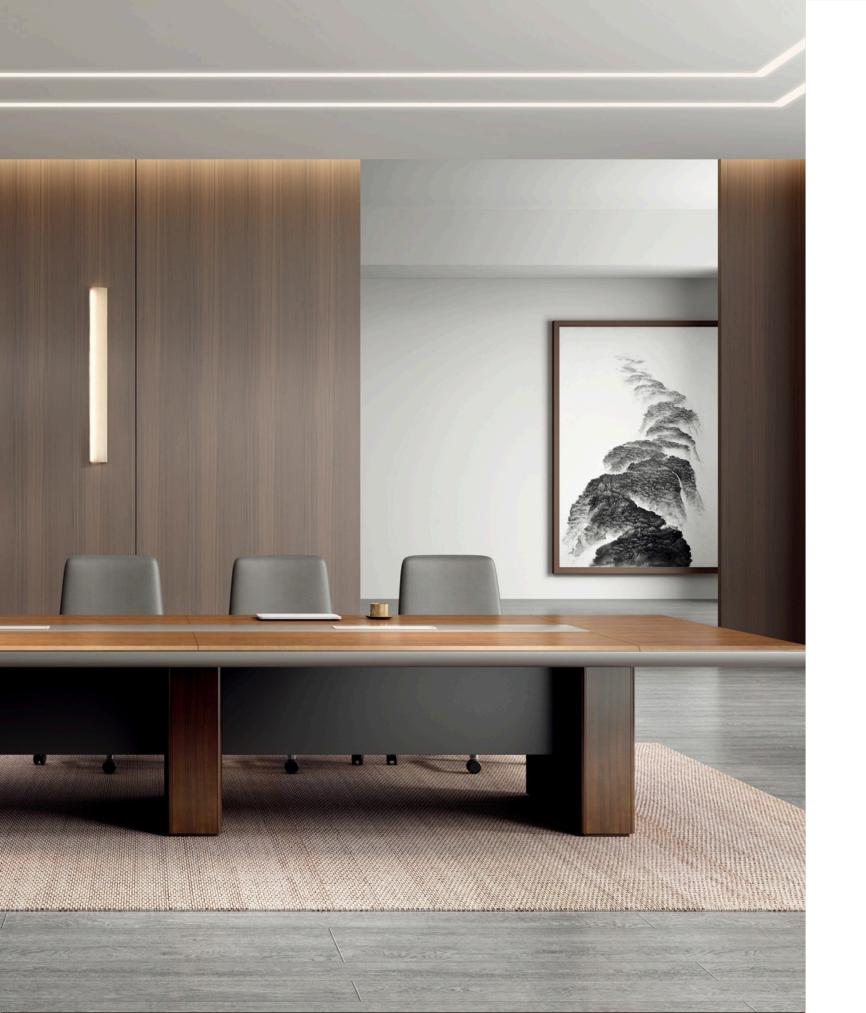

### **MEETING TABLE**

会议桌结构

Contrast color of walnut veneer and black painting make the design concise yet unique.