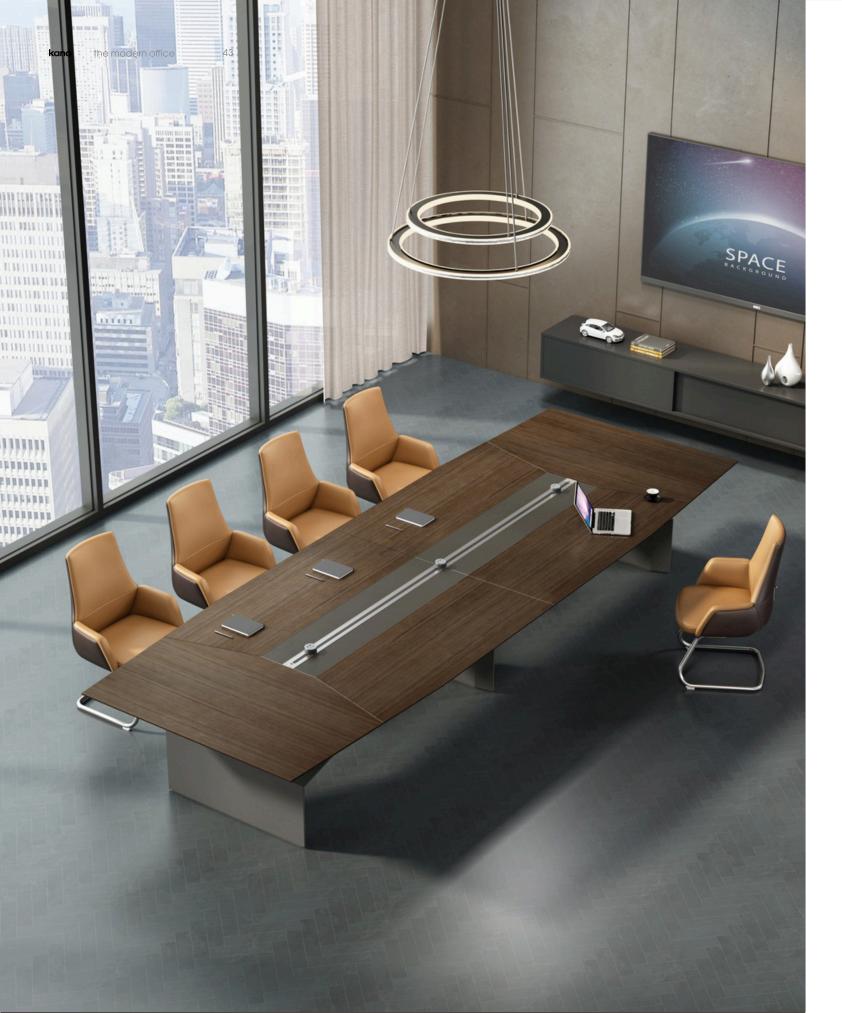

### **MEETING TABLE**

会议桌结构

Contrast color of walnut veneer and black painting make the design concise yet unique.