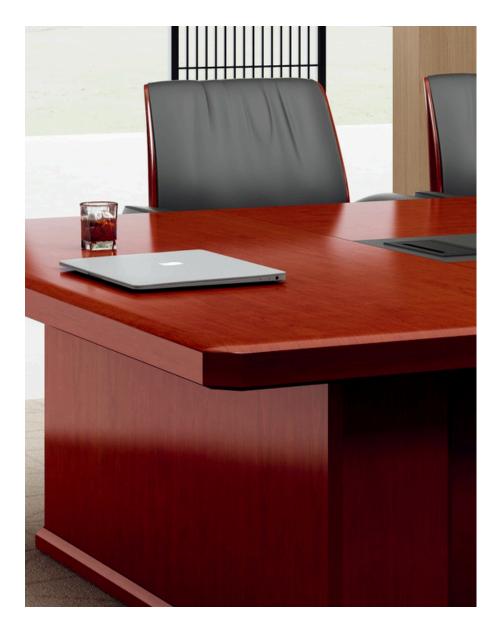

### **MEETING TABLE**

会议桌结构

Contrast color of walnut veneer and black painting make the design concise yet unique.