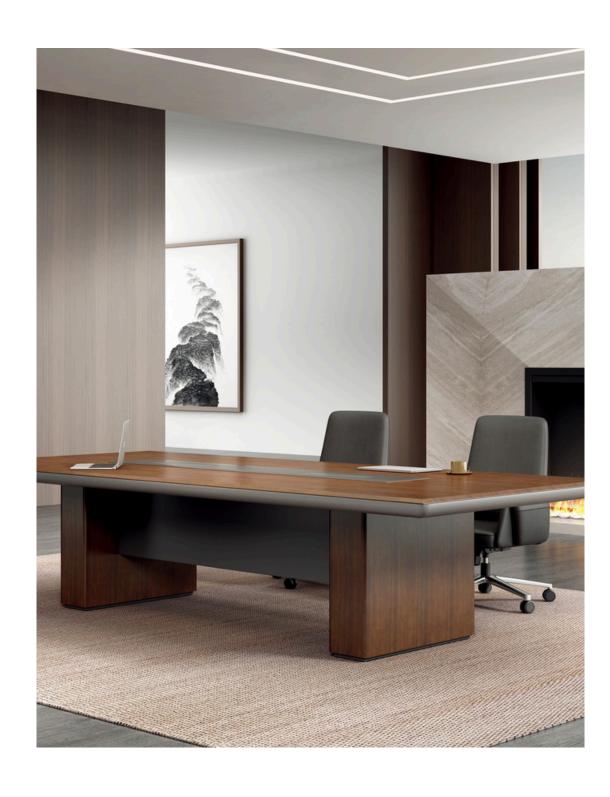

### **MEETING TABLE**

会议桌结构

Contrast color of walnut veneer and black painting make the design concise yet unique.