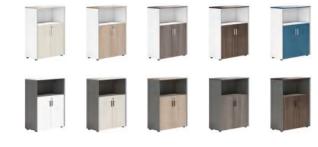

## MODULARITY & COLOURS

F G 31

F G 32

COLOR

Broad the office space effectively and divide office area reasonably. Which attached to different environment, No matter traditional or modern, It can play well in the role of office space storage management, Make the flowers on the cake for your work.

F G 11

COLOR

Multi-functional storage according to requirements; Locks ensure that your personal data's safety.System cabinets are available in a variety of colors, with one-line handles, well-knit and durable.