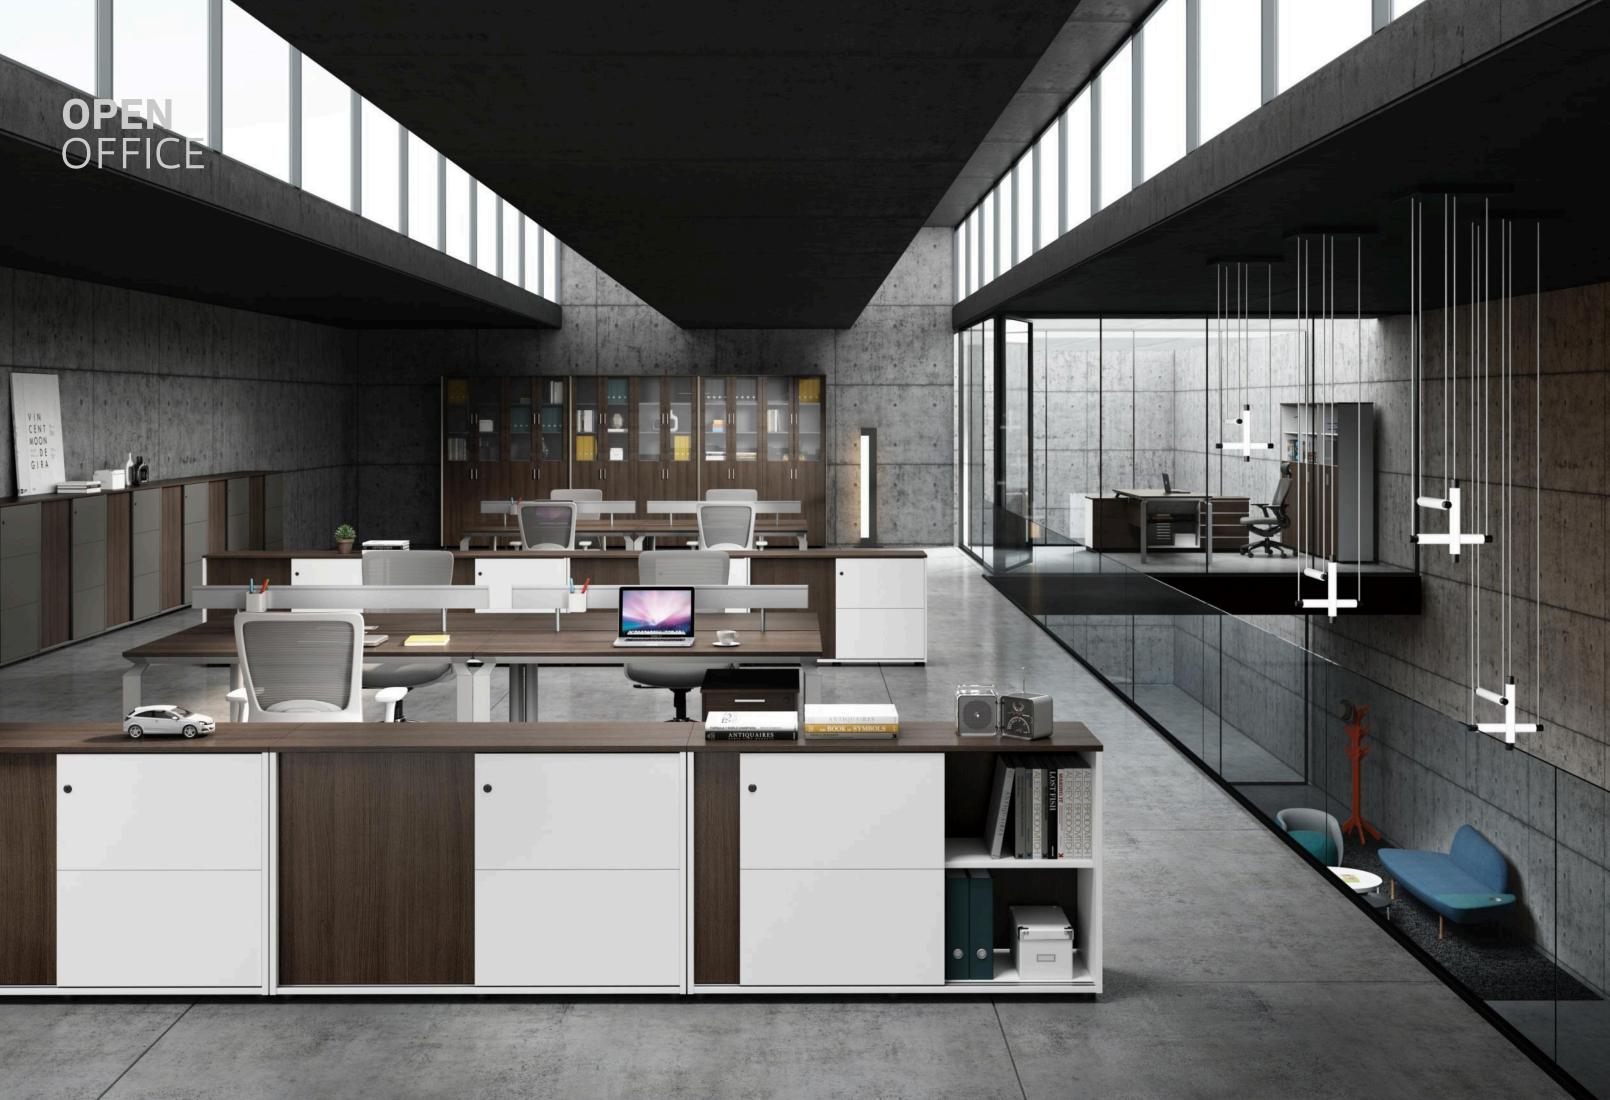

### Storage Redefined – Cabinets for Every Need.

- EXECUTIVE OFFICE
- **ADMINISTRATION**
- **8 MARKETING OFFICE**
- **<sup>0</sup> SINGLE WORKSPACE**

- **OPEN SPACE**
- **8 BREAK AREA**

**® MEETING ROOM** 

## MODULARITY & COLOURS

F G 31

F G 32

COLOR

Broad the office space effectively and divide office area reasonably. Which attached to different environment, No matter traditional or modern, It can play well in the role of office space storage management, Make the flowers on the cake for your work.

Effectively expand office space and rationally divide office areas, Independent cabinets adapt to a variety of office environments, whether traditional or modern, He can play his role in storage management in the office space. Add to your work.