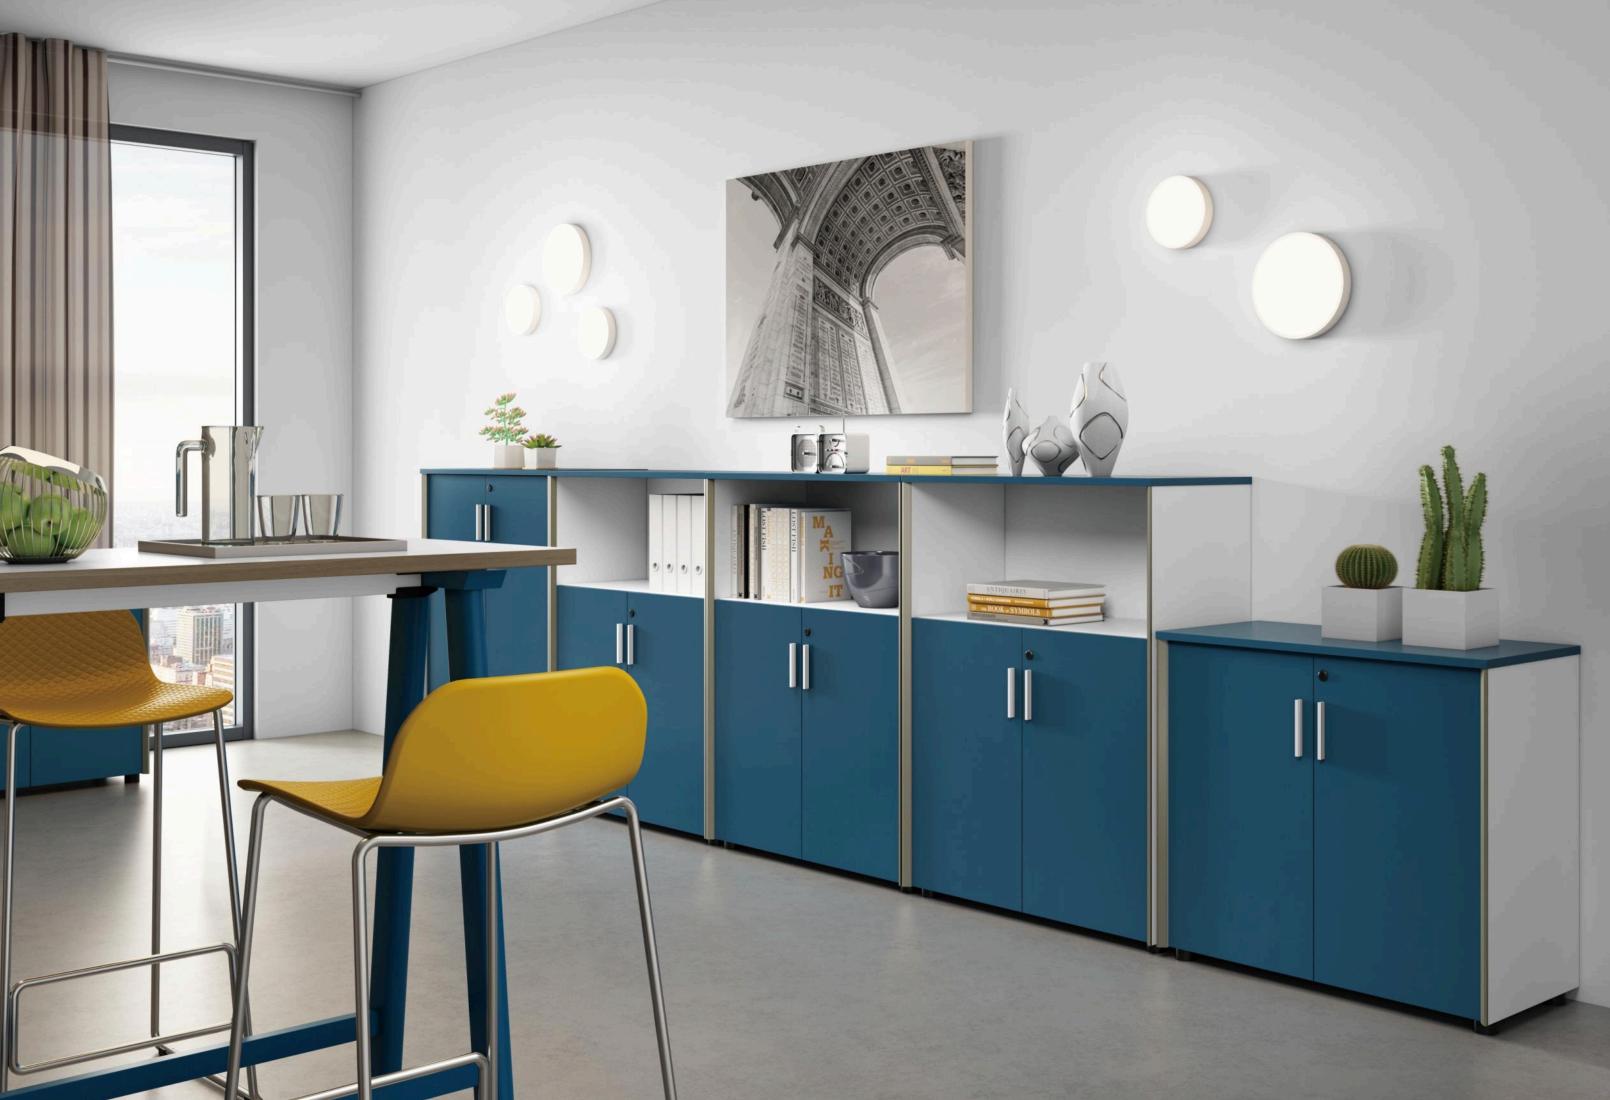

## MODULARITY & COLOURS

F G 31

F G 32

COLOR

Broad the office space effectively and divide office area reasonably. Which attached to different environment, No matter traditional or modern, It can play well in the role of office space storage management, Make the flowers on the cake for your work.

Effectively expand office space and rationally divide office areas, Independent cabinets adapt to a variety of office environments, whether traditional or modern, He can play his role in storage management in the office space. Add to your work.