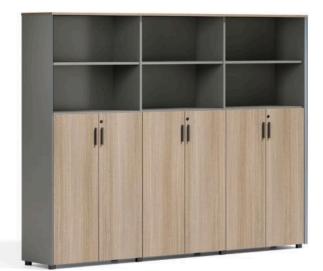

F G 11

COLOR

Multi-functional storage according to requirements; Locks ensure that your personal data's safety.System cabinets are available in a variety of colors, with one-line handles, well-knit and durable.