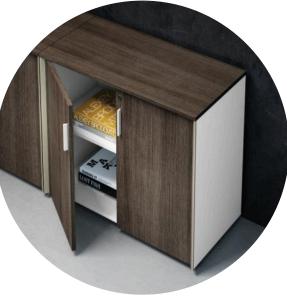

## **CUSTOMIZATION** INVOLVEMENT

**Comply with the paperless and humanistic trend in office**, Cabinet is more than storage also to meet new requirements. We need high quality store not large space, To realize the maximize use with best design. Compact and flexible, it is the elves of office environment, The details of the design have great originality, Combination of carious specifications can create your own free space pressly.

F G 11

COLOR

Multi-functional storage according to requirements; Locks ensure that your personal data's safety.System cabinets are available in a variety of colors, with one-line handles, well-knit and durable.