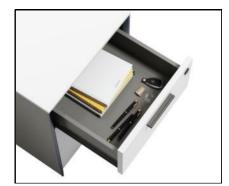

F G 11

COLOR

Multi-functional storage according to requirements; Locks ensure that your personal data's safety.System cabinets are available in a variety of colors, with one-line handles, well-knit and durable.