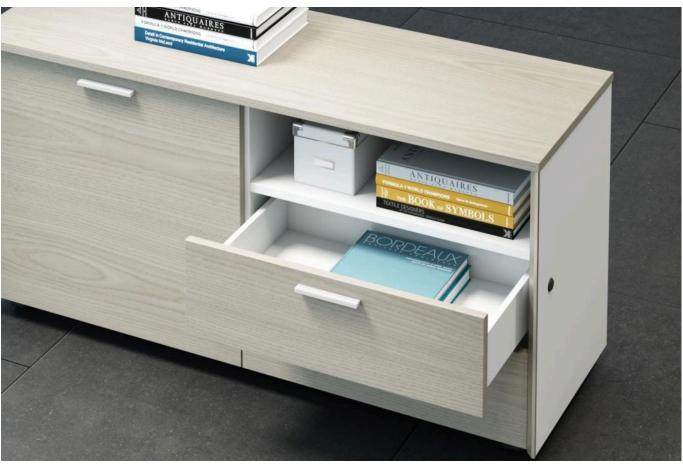

## **CUSTOMIZATION** INVOLVEMENT

**Comply with the paperless and humanistic trend in office**, Cabinet is more than storage also to meet new requirements. We need high quality store not large space, To realize the maximize use with best design. Compact and flexible, it is the elves of office environment, The details of the design have great originality, Combination of carious specifications can create your own free space pressly.

Thoughtful line design expresses light comfort. During the design, we drop all miscellaneous details, so as to bring you natural and smooth visual experience.

Full steel and the surface is painted by electrostatic spraying Avariety of specifications according to your storage needs and selection, Just for convenient your store and life.