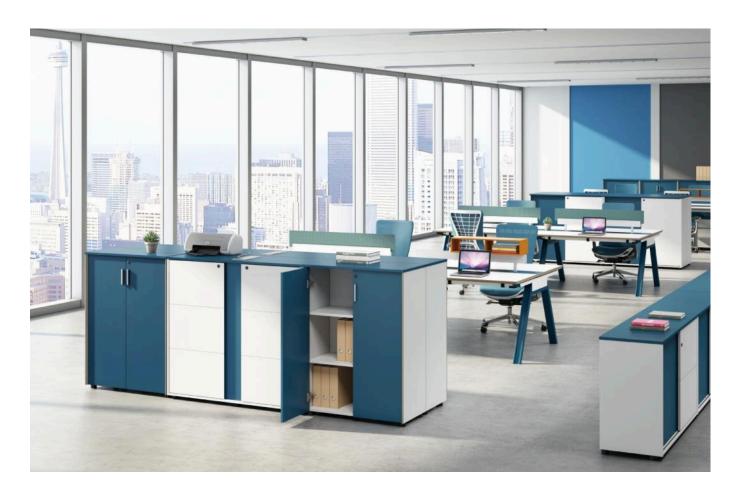

## **CUSTOMIZATION** INVOLVEMENT

**Comply with the paperless and humanistic trend in office**, Cabinet is more than storage also to meet new requirements. We need high quality store not large space, To realize the maximize use with best design. Compact and flexible, it is the elves of office environment, The details of the design have great originality, Combination of carious specifications can create your own free space pressly.

Thoughtful line design expresses light comfort. During the design, we drop all miscellaneous details, so as to bring you natural and smooth visual experience.

Full steel and the surface is painted by electrostatic spraying Avariety of specifications according to your storage needs and selection, Just for convenient your store and life.