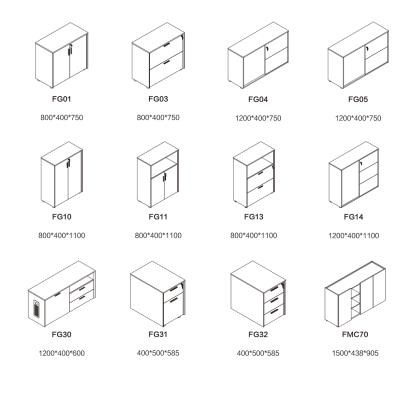

### CABINET Product Collection

FG03

FG16

FG10

FG20

FG04

FG1:

FG21

FG31

FG05

FG14

FG22

FG23

FG06

FG15

T í.

FMC70

FGKM02

FGKM05

FGKM06

FGKM02

693\*757\*18

1044\*757\*18

FGKM06 1044\*757\*18

FGKM05

FGKM01

693\*757\*18

FG21 800\*400\*2150

FG22 1562\*400\*1800

FG23 1562\*400\*2150

1200\*400\*750

1200\*400\*1100

1200\*400\*1100

2320\*400\*1800

2320\*400\*2150