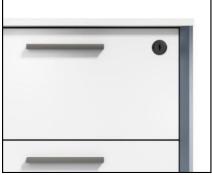

F G 11

COLOR

Multi-functional storage according to requirements; Locks ensure that your personal data's safety.System cabinets are available in a variety of colors, with one-line handles, well-knit and durable.