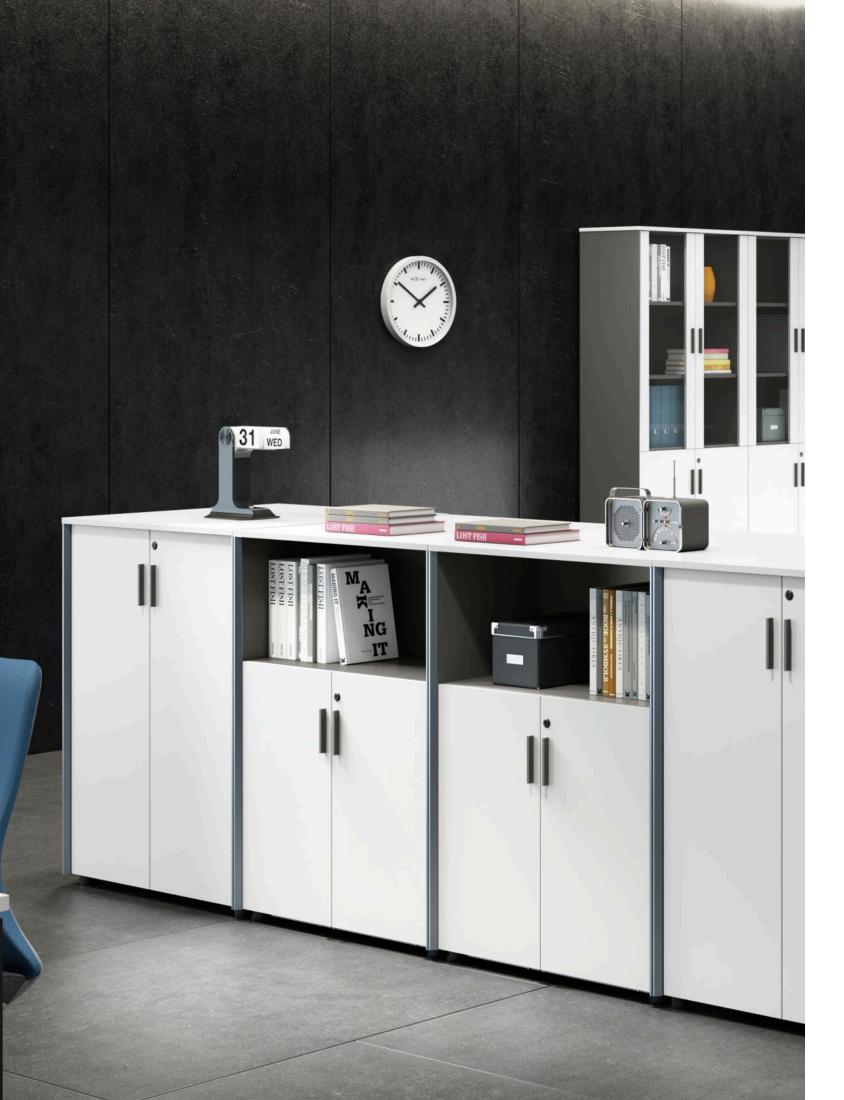

F G 11

COLOR

Multi-functional storage according to requirements; Locks ensure that your personal data's safety.System cabinets are available in a variety of colors, with one-line handles, well-knit and durable.

COLOR

The system cabinet side panel has a beveled design, which is exquisite and beautiful.Exquisite cooling venting design ensures smooth air inside the main cabinet.