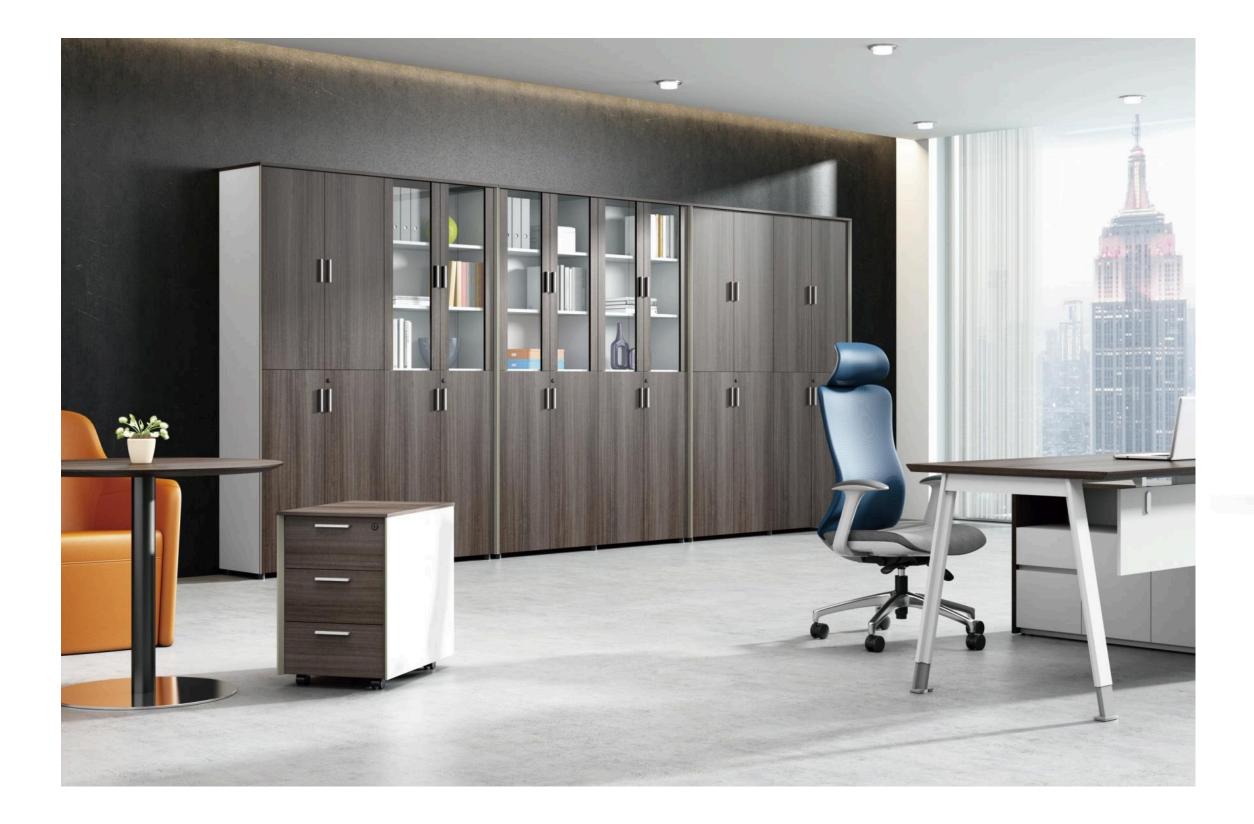

### Storage Redefined – Cabinets for Every Need.

- EXECUTIVE OFFICE
- **ADMINISTRATION**
- **8 MARKETING OFFICE**
- **<sup>0</sup> SINGLE WORKSPACE**

- **OPEN SPACE**
- **8 BREAK AREA**

**® MEETING ROOM** 

## MODULARITY & COLOURS

F G 31

F G 32

COLOR

Broad the office space effectively and divide office area reasonably. Which attached to different environment, No matter traditional or modern, It can play well in the role of office space storage management, Make the flowers on the cake for your work.

Effectively expand office space and rationally divide office areas, Independent cabinets adapt to a variety of office environments, whether traditional or modern, He can play his role in storage management in the office space. Add to your work.