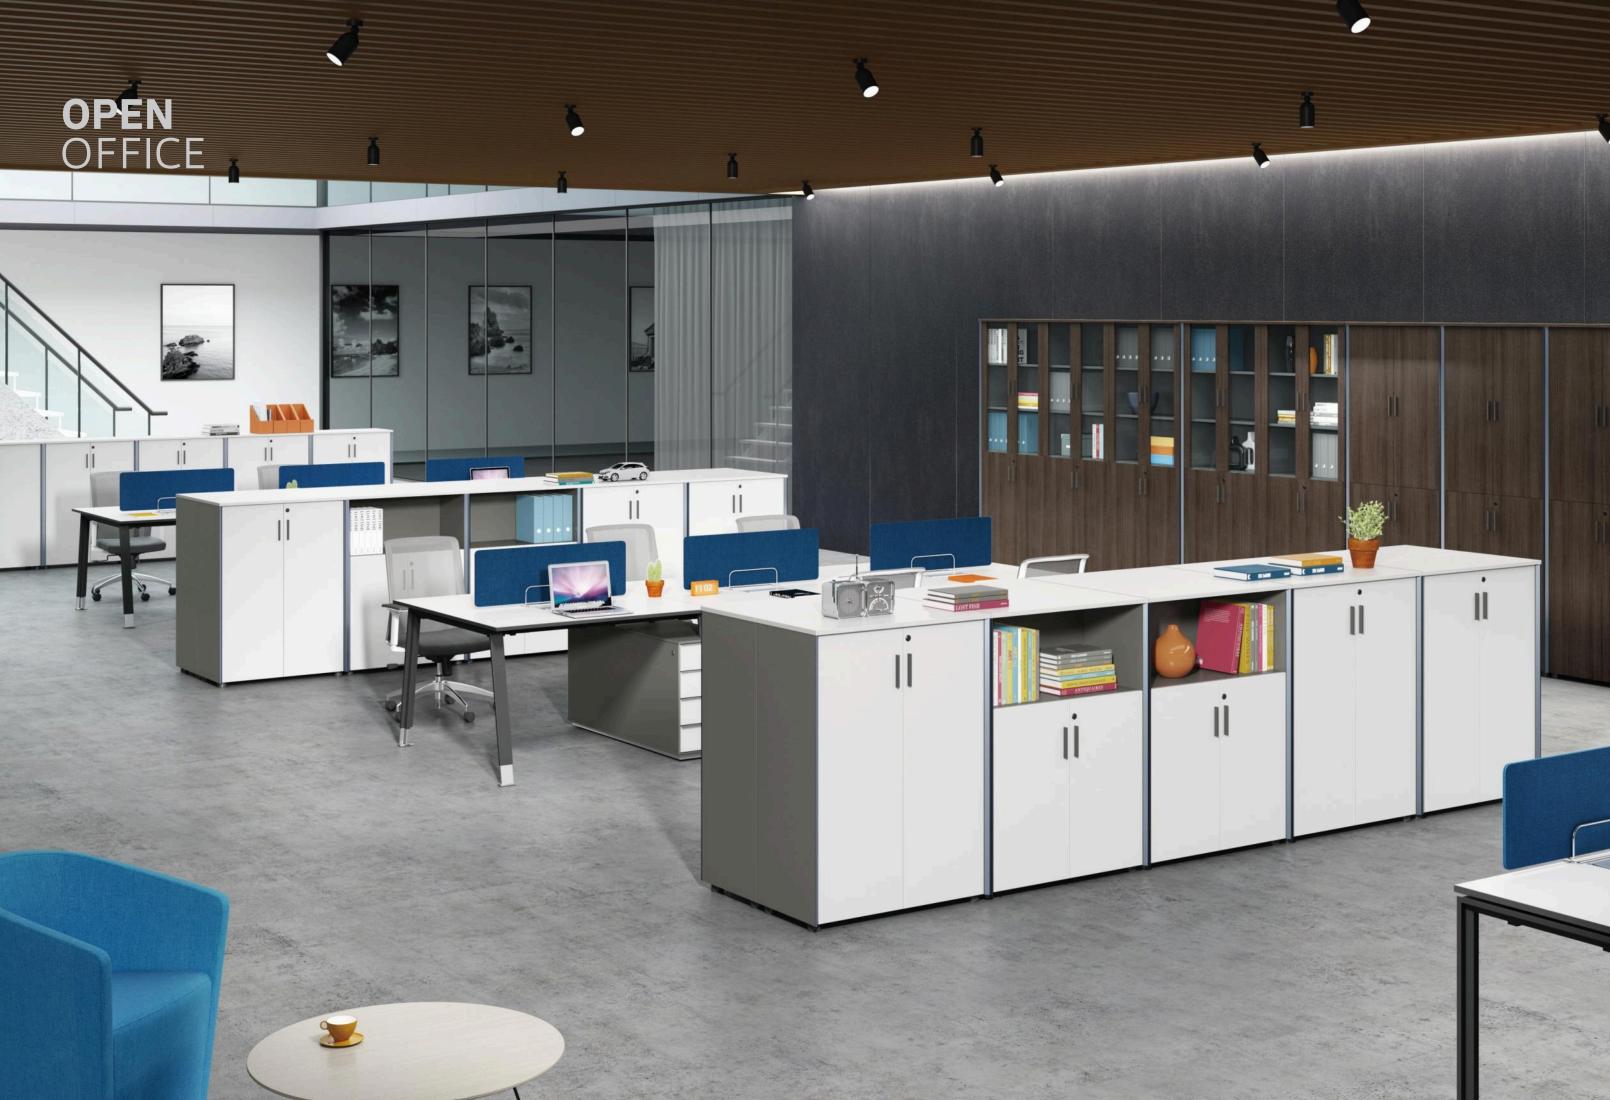

### Storage Redefined – Cabinets for Every Need.

- EXECUTIVE OFFICE
- **ADMINISTRATION**
- **8 MARKETING OFFICE**
- **<sup>0</sup> SINGLE WORKSPACE**

- **OPEN SPACE**
- **8 BREAK AREA**

**® MEETING ROOM** 

**OPEN SPACE** 

- **© RECEPTION**

F G 11

COLOR

Multi-functional storage according to requirements; Locks ensure that your personal data's safety.System cabinets are available in a variety of colors, with one-line handles, well-knit and durable.