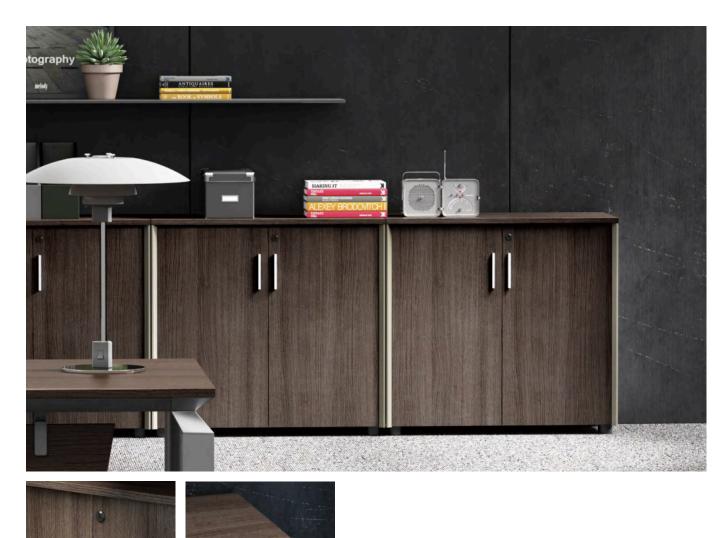

## MODULARITY & COLOURS

F G 31

F G 32

COLOR

Broad the office space effectively and divide office area reasonably. Which attached to different environment, No matter traditional or modern, It can play well in the role of office space storage management, Make the flowers on the cake for your work.

Effectively expand office space and rationally divide office areas, Independent cabinets adapt to a variety of office environments, whether traditional or modern, He can play his role in storage management in the office space. Add to your work.

F G 11

COLOR

Multi-functional storage according to requirements; Locks ensure that your personal data's safety.System cabinets are available in a variety of colors, with one-line handles, well-knit and durable.