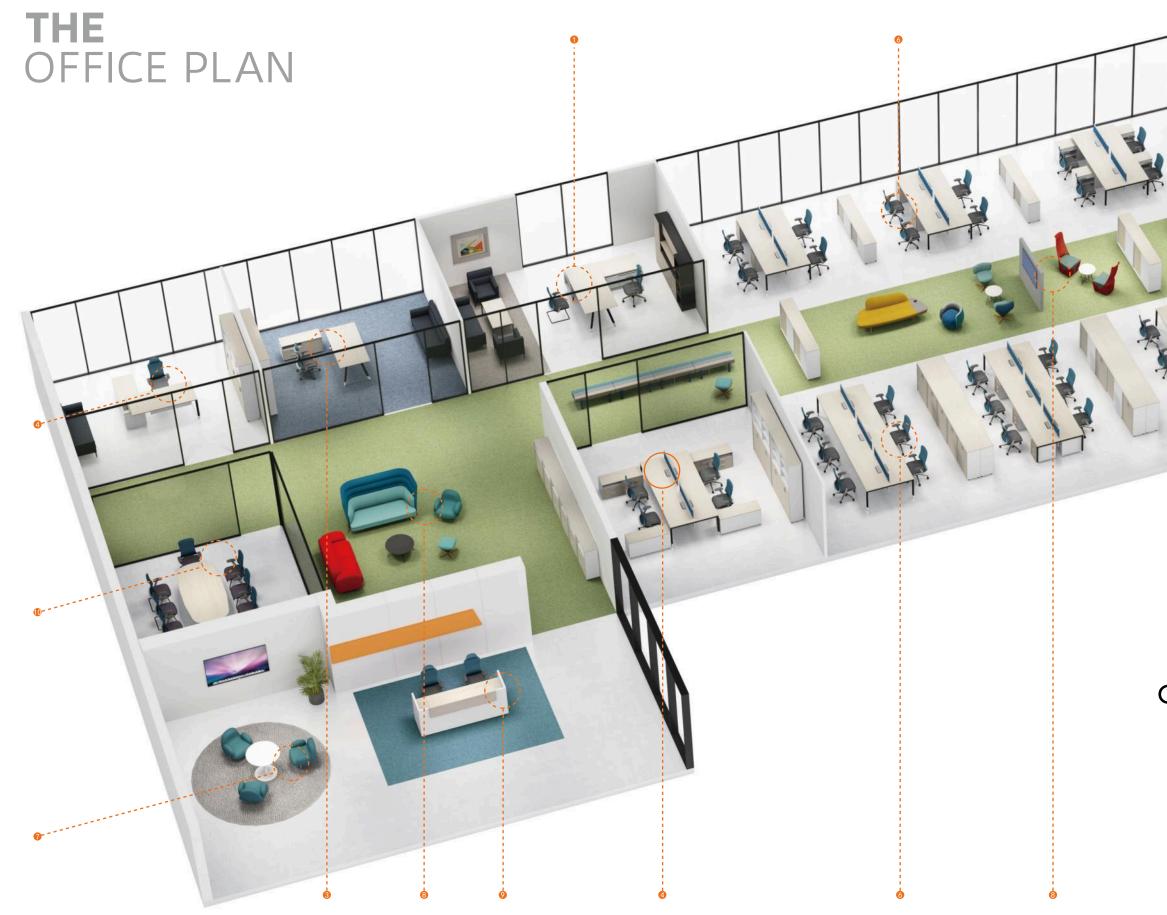

### Storage Redefined – Cabinets for Every Need.

- EXECUTIVE OFFICE
- **ADMINISTRATION**
- **8 MARKETING OFFICE**
- **<sup>0</sup> SINGLE WORKSPACE**

- **OPEN SPACE**
- **8 BREAK AREA**

**® MEETING ROOM** 

**OPEN SPACE** 

- **© RECEPTION**