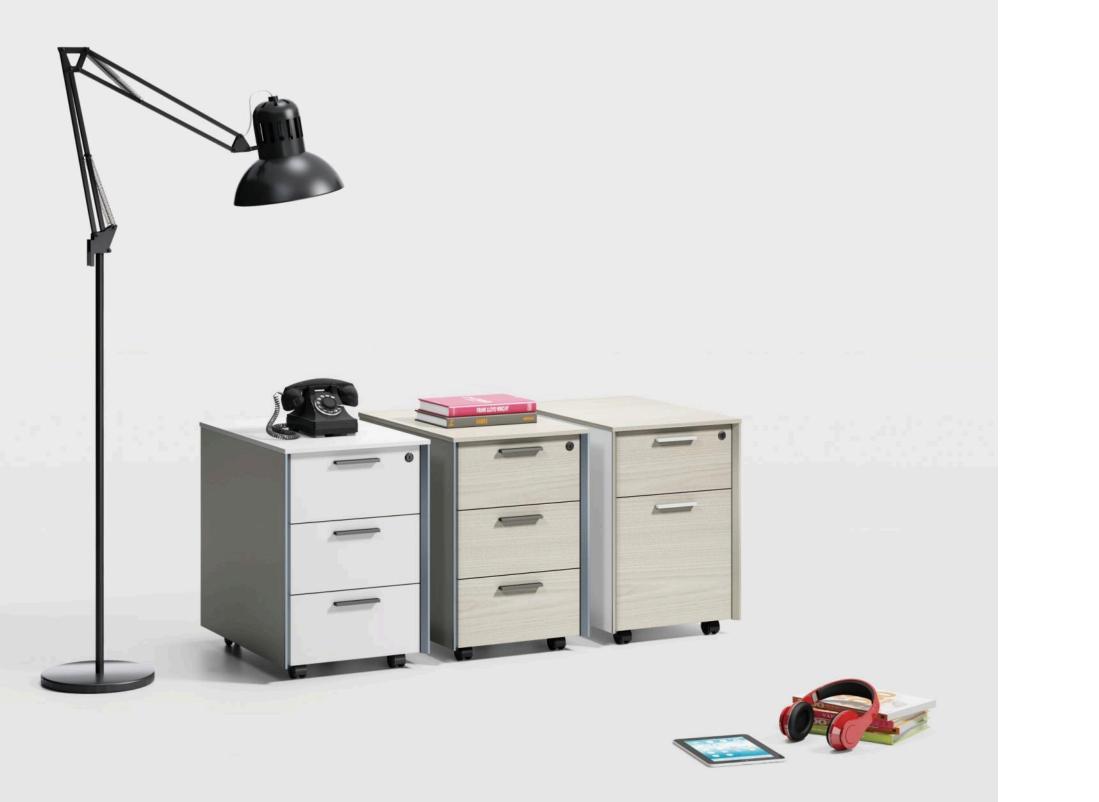

Thoughtful line design expresses light comfort. During the design, we drop all miscellaneous details, so as to bring you natural and smooth visual experience.

Full steel and the surface is painted by electrostatic spraying Avariety of specifications according to your storage needs and selection, Just for convenient your store and life.