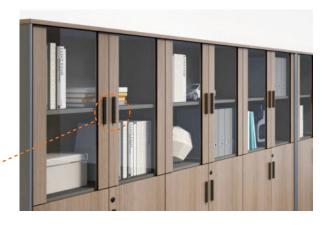

COLOR

The system cabinet side panel has a beveled design, which is exquisite and beautiful.Exquisite cooling venting design ensures smooth air inside the main cabinet.