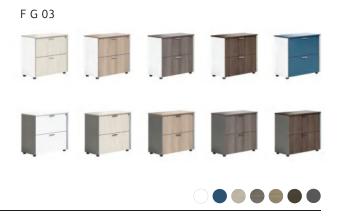

F G 11

COLOR

Multi-functional storage according to requirements; Locks ensure that your personal data's safety.System cabinets are available in a variety of colors, with one-line handles, well-knit and durable.