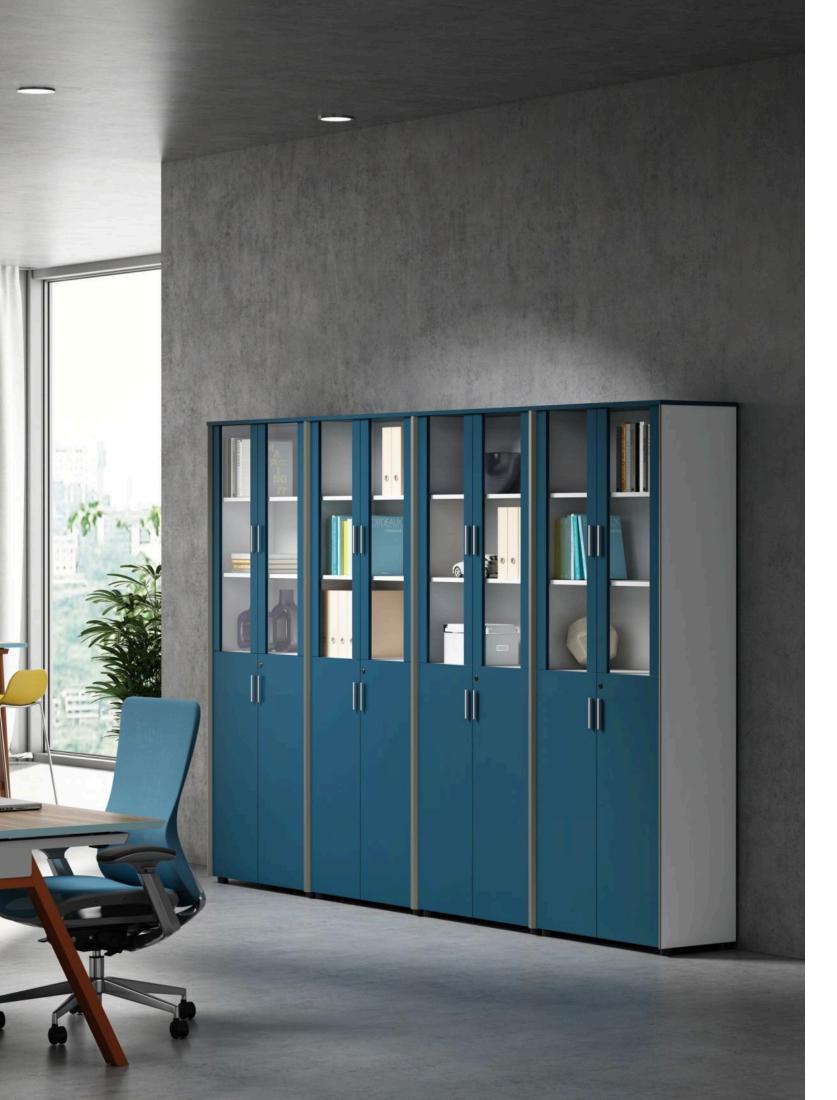

F G 11

COLOR

Multi-functional storage according to requirements; Locks ensure that your personal data's safety.System cabinets are available in a variety of colors, with one-line handles, well-knit and durable.

COLOR

The system cabinet side panel has a beveled design, which is exquisite and beautiful.Exquisite cooling venting design ensures smooth air inside the main cabinet.