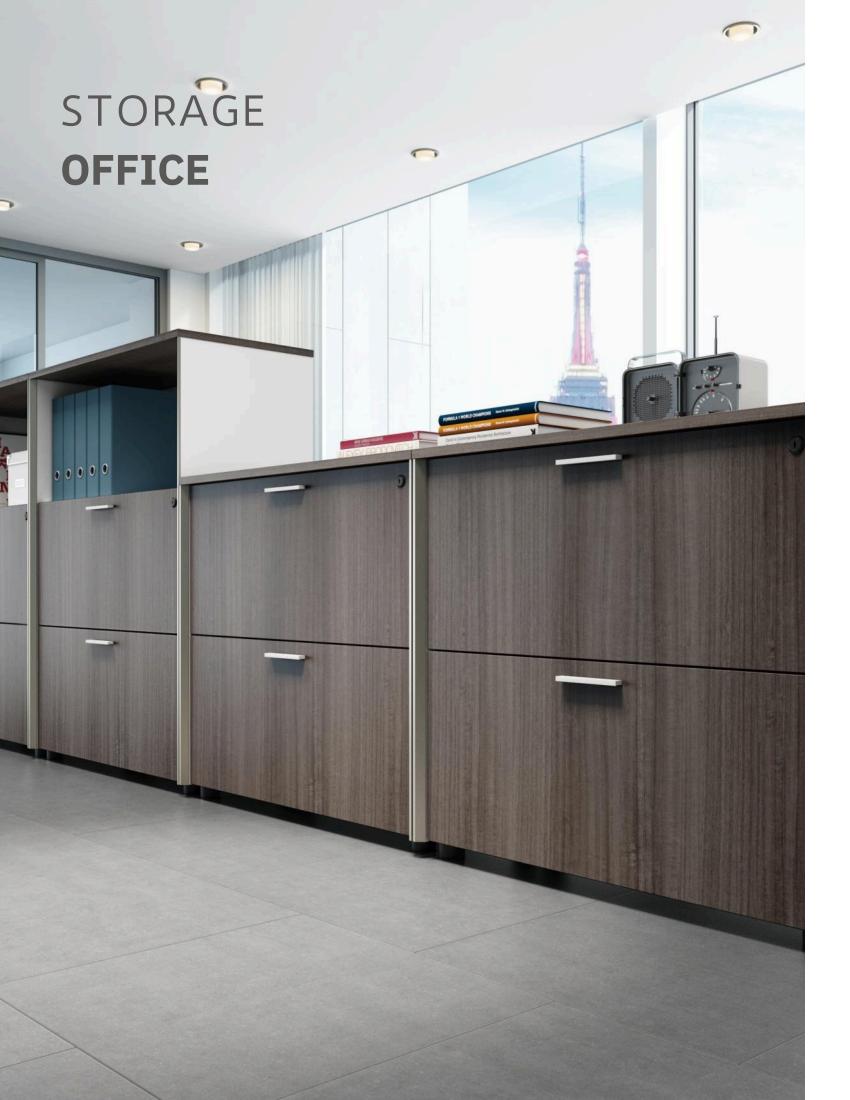

### Storage Redefined – Cabinets for Every Need.

- EXECUTIVE OFFICE
- **ADMINISTRATION**
- **8 MARKETING OFFICE**
- **<sup>0</sup> SINGLE WORKSPACE**

- **OPEN SPACE**
- **8 BREAK AREA**

**® MEETING ROOM** 

Effectively expand office space and rationally divide office areas, Independent cabinets adapt to a variety of office environments, whether traditional or modern, He can play his role in storage management in the office space. Add to your work.