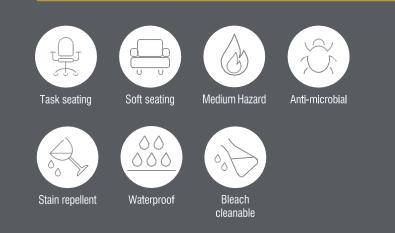

#### Other Features

Tear and abrasion resistant Easy to clean Over 11 color options (stocking)

#### Cleaning

Vacuum regularly. Wipe with a damp cloth or use proprietary upholstery shampoo.