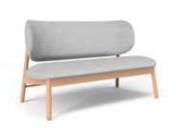

### WOODEN FOOT CONFIGURATION

black walnut natural color

beechwood natural color, black

IZA

IZA's curving fits body, soft bag backrest and seat cushion with solid wood armrest give people a comfortable feeling of sitting, launched with armrest, no-armrest two versions to meet the needs of different people and scenes.

## Classic design elements subtly cater to multiple functional needs. Create a unified space style.

### IZA

IZA leisure chair, taking into account the practicality, comfort property, unique and humanized structure.

People are completely absorbed in leisure and entertainment without any fatigue.