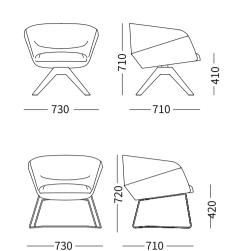

### **CHAIR SEAT CONFIGURATION**

### **CHAIR SEAT COLOR**

### **CHAIR BASE CONFIGURATION**

The design of LIGHT CAPA comes from the extension series of CAPA, and the overall design is more compact. While extending the screw-free design structure of CAPA parts, the selection of the whole series becomes richer. That meeting the use requirements of different spaces, people and scenes, making the whole series more complete and elegant on the appearance. Multiple colors embellish each scene.