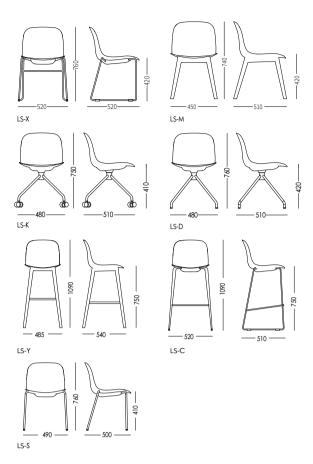

### **CHAIR SEAT CONFIGURATION**

### **CHAIR BASE CONFIGURATION**

The design of LIGHT CAPA comes from the extension series of CAPA, and the overall design is more compact. While extending the screw-free design structure of CAPA parts, the selection of the whole series becomes richer. That meeting the use requirements of different spaces, people and scenes, making the whole series more complete and elegant on the appearance. Multiple colors embellish each scene.

### CHAIR SEAT CONFIGURATION

### **CHAIR BASE CONFIGURATION**

type-X

type-S

type-D

type-K

type-M

type-C