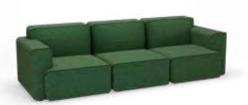

### LINE

LINE is a simple and straightforward sofa, His lines are smooth and pure. It's like the 8-hour attitude I want to define: simple, efficient, clear, elegant.

# LINE

Thick volume with smooth lines, Creative structural design, Sit and feel comfortable doubly.

### STYLE PRESENTATION