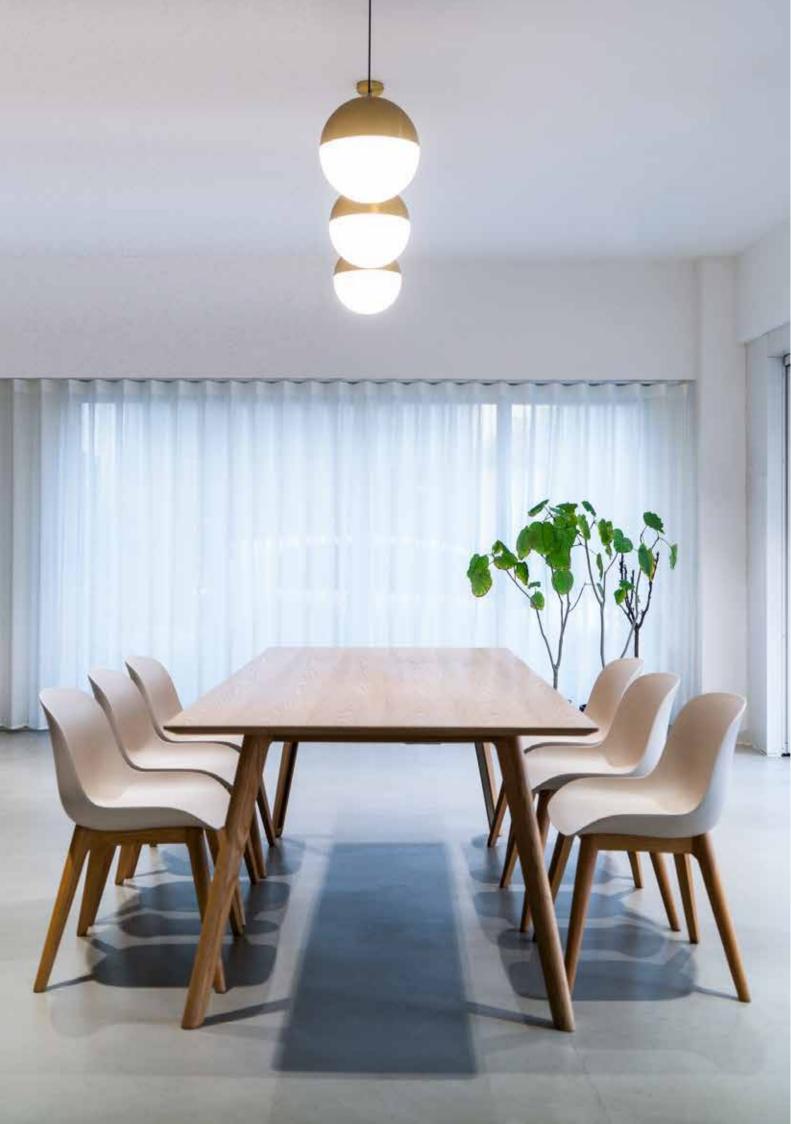

### **TABLE**

SHIRE MT-90 GALLERY PATO DOMO

## U-BOX

SHIRE's shape in the overall stable, through clever angle cutting changes, bring a relaxed visual experience. As a general-purpose solid wood table, SHIRE can be used in all kinds of spaces, from office meetings to dining. Different wood color matches more different scene needs to provide more possibilities.

## Multi-space universal, to achieve different scene requirements.