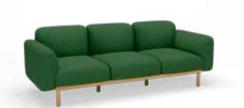

### **AGE**

The modeling of AGE comes from the simplification of EDGE, which is refined and extended while retaining the functionality of EDGE, giving this sofa different possibilities.

# Strong modeling identification, unified structure as a whole.

## **AGE**

Various sizes to meet different needs. In the space it can not only interact with the whole but also highlight the sense of independent existence.