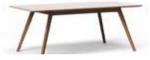

## **PATO**

Working easily in any place will become the norm of office in the future. PATO is small and light, and can be flexibly transferred to change their working scenes, which bringing convenience to temporary meetings and collaboration.

## Lukewarm colour and lustre, build the heal feeling of space.

## **PATO**

Solid wood and composite material of the desktop with color and warmth, become the elegant decoration of the space, that easily create a sense of heal feeling, each color for injection of daily vitality.

#### STYLE PRESENTATION

#### TABLE TOP CONFIGURATION

Secret black Surface material :HPL

Snow White

Neutral grey Surface material:HPL Surface material:HPL Surface material:HPL

Ginger grey

Beech Finishing: wax

Red oak

Finishing: wax

Base material: Plywood/MDF

#### TABLE FOOT PRESENTATION

Secret black

**Snow White** 

**Neutral** grey

Ginger grey

DOMO has round, oval, rectangular desktops ranging in diameter from 50 cm to 120 cm. Metal base available, white, black, chromed, with transparent footpad. There are many choices of desktop materials, MDF, plywood, natural solid wood.