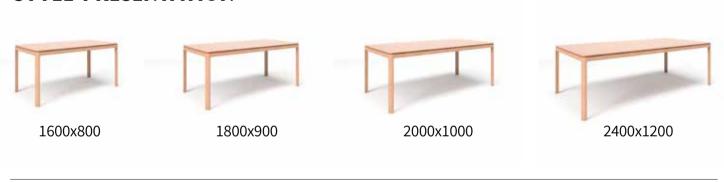

## U-BOX

SHIRE's shape in the overall stable, through clever angle cutting changes, bring a relaxed visual experience. As a general-purpose solid wood table, SHIRE can be used in all kinds of spaces, from office meetings to dining. Different wood color matches more different scene needs to provide more possibilities.

## **SHIRE**

## Multi-space universal, to achieve different scene requirements.

#### STYLE PRESENTATION

SHIRE MINI

1400\*700

1600\*800

Ф1000

Ф1000