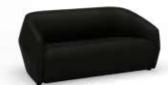

### **EDGE-W**

Edge-w, as its name implies, is a small sofa with EDGE extension. The wooden seat has the feeling of sitting on a sofa, which provides a variety of choices and matches. It is suitable for various spaces, and each space can be integrated into and does not disturb its design characteristics. The texture of wood design is also close to the home environment, warmly embellish the space atmosphere

## Let the chair have the sitting feeling on sofa.

Be a thoughtful friend and take care of your needs.

### **EDGE-W**

The perfect blend of fabric and solid wood,
It embodies the primitive mystical beauty of minimalism,
which is real and free without the trivial of any carving.

### STYLE PRESENTATION