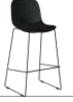

LIGHT CAPA

## Breaking space bondage, deducing elegant visual center.

Breaking space bondage, deducing elegant visual center. The elegant temperament of LIGHT CAPA itself is transferred to the whole chair series, with a variety of chair bases, from the office space to the home living, to meet the beautiful lines while breaking space constraints

### LIGHT CAPA

LIGHT CAPA thin metal legs and narrow back make it the lightest and narrowest in the family, so that the LIGHT LAYER "seat", as its name, can be stacked and stored, which is widely used in training space, temporary meeting space and dining space.