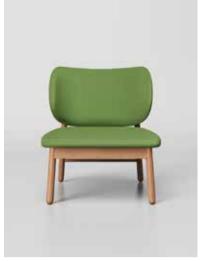

### **WOODEN FOOT CONFIGURATION**

beechwood natural color, black

Red oak natural color, black

IZU

In keeping IZO original main design spirit and language, with a more simplified perspective to expand the whole design. IZU wooden chair mainly has 3 different configurations, which can make the space arrangement more diversified, and more easy to meet the comprehensive scene of office, home, restaurant, public space and so on

### IZU

IZU is a light solid wood chair that creates the most comfortable sitting. The balance combination of upholstery and wooden furniture is suitable for different spaces, and different materials present different effects in each space, which can blend into a relaxed atmosphere for each scene