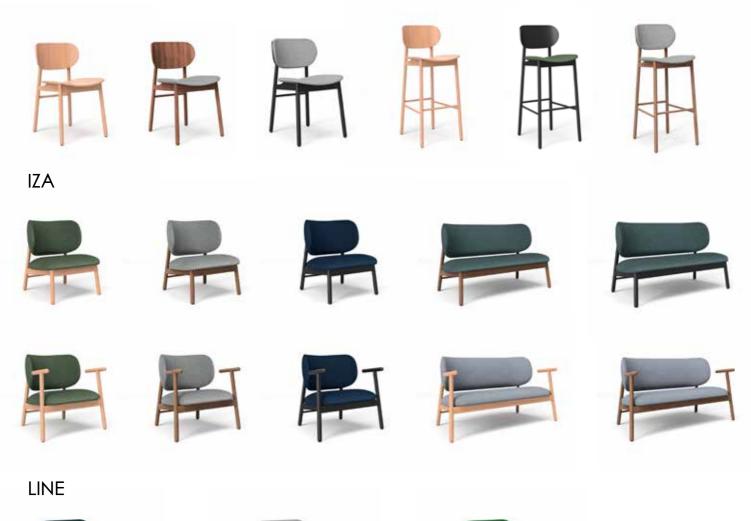

### **CHAIR**

CAPA LIGHT CAPA IZO IZU EDGE-W

IZA ZENA CLIPS LINE

IZO

IZO, the combination of wood and upholstery materials challenges the limitations of traditional manufacturing process. When IZO sits elegantly at the environment, it brings out the furniture beauty of the space, and of course, IZO is also a unique character when viewing the overall space

## The same gene stretching the imagination of infinite space.

### IZO

IZO, different color collocation presents different temperament, can be used with a variety of space collocation, make a chair more diversified.

### **WOODEN FOOT CONFIGURATION**

beechwood natural color, black

Red oak natural color, black

IZU

In keeping IZO original main design spirit and language, with a more simplified perspective to expand the whole design. IZU wooden chair mainly has 3 different configurations, which can make the space arrangement more diversified, and more easy to meet the comprehensive scene of office, home, restaurant, public space and so on

## Provide the space scene more possibilities.

Expand from a more simplified perspective to meet the needs of different space.

### IZU

IZU is a light solid wood chair that creates the most comfortable sitting. The balance combination of upholstery and wooden furniture is suitable for different spaces, and different materials present different effects in each space, which can blend into a relaxed atmosphere for each scene

### WOODEN FOOT CONFIGURATION

black walnut natural color

beechwood natural color, black

IZA

IZA's curving fits body, soft bag backrest and seat cushion with solid wood armrest give people a comfortable feeling of sitting, launched with armrest, no-armrest two versions to meet the needs of different people and scenes.

## Classic design elements subtly cater to multiple functional needs. Create a unified space style.

### IZA

IZA leisure chair, taking into account the practicality, comfort property, unique and humanized structure.

People are completely absorbed in leisure and entertainment without any fatigue.

### LINE

LINE is a simple and straightforward sofa, His lines are smooth and pure. It's like the 8-hour attitude I want to define: simple, efficient, clear, elegant.

# Giving the space scene more possibilities.

Expand from a more simplified perspective to meet the needs of different space.

# LINE

Thick volume with smooth lines, Creative structural design, Sit and feel comfortable doubly.