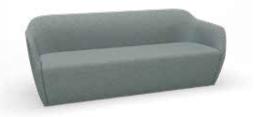

e the sense of layers and enhance the visual experience.

# Strong modeling recognition, rich sense of layering.



# **EDGE**







Strong modeling identification, impressive, rich sense of layering,
The radian of the seat cushion is close to the human body and comfortable.



### STYLE PRESENTATION



Single person sofa





### **AGE**

The modeling of AGE comes from the simplification of EDGE, which is refined and extended while retaining the functionality of EDGE, giving this sofa different possibilities.

# Strong modeling identification, unified structure as a whole.



## **AGE**







Various sizes to meet different needs. In the space it can not only interact with the whole but also highlight the sense of independent existence.



### STYLE PRESENTATION







Two seater sofa



Three seater sofa



Elegant color and gentle simple sense, will be contemporary household comfortable and perfect summary into a kind of concise, refined. The shape of DAWN highlights its soft texture, which is chic and soft, with strong visual experience and comfort, increasing people's yearning for leisure time.



### **DAWN**

# Delicate modeling highlights its soft texture. Comfortable but not losing visual experience.



# **DAWN**







The sofa filling has an expansive profile, sewing lines draw the outline of neat lines, soft, full of ingenuity, giving a person enough sense of security.

### STYLE PRESENTATION



Single person sofa



Two seater sofa



Three seater sofa

#### WOODEN FOOT CONFIGURATION



Red oak natural color



ARES looks square in shape, but the details are