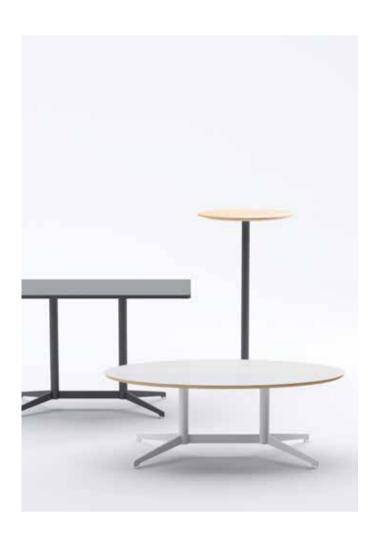

## **PATO**

Working easily in any place will become the norm of office in the future. PATO is small and light, and can be flexibly transferred to change their working scenes, which bringing convenience to temporary meetings and collaboration.

## Lukewarm colour and lustre, build the heal feeling of space.

## **PATO**

Solid wood and composite material of the desktop with color and warmth, become the elegant decoration of the space, that easily create a sense of heal feeling, each color for injection of daily vitality.

#### TABLE FOOT PRESENTATION

Secret black

**Snow White** 

**Neutral** grey

Ginger grey

DOMO has round, oval, rectangular desktops ranging in diameter from 50 cm to 120 cm. Metal base available, white, black, chromed, with transparent footpad. There are many choices of desktop materials, MDF, plywood, natural solid wood.