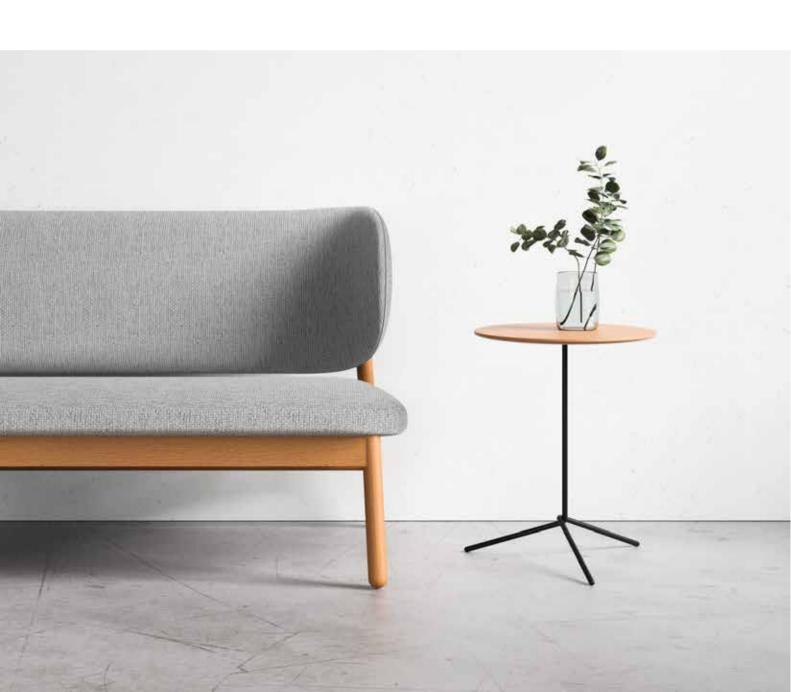

### IZANO

IZANO sofa brings the simple and personalized modern design into the home environment. Without the large volume and weight of traditional sofa, it lightens the sense of visual volume of home space. Like IZO wooden chair, it challenges the traditional production technology, The design attempts to the combination of metal and wooden armrests, and trying to show the design style of modern technology mixing.

# Blend modern and concise design into the home environment.

The original lasting appeal of solid wood is overflowing everywhere in the elegance of modern home living.

# IZANO

The monochrome design in the armrest makes the whole product simple and unified, and the two-color design gives the sofa richer sense of levels to realize the diversity of choice.