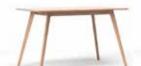

## U-BOX

SHIRE's shape in the overall stable, through clever angle cutting changes, bring a relaxed visual experience. As a general-purpose solid wood table, SHIRE can be used in all kinds of spaces, from office meetings to dining. Different wood color matches more different scene needs to provide more possibilities.

## **SHIRE**

## Multi-space universal, to achieve different scene requirements.

## **SHIRE**

| L   | W   | Н  |  | L   | W   | Н   |
|-----|-----|----|--|-----|-----|-----|
| 180 | 100 | 75 |  | 180 | 100 | 105 |
| 200 |     |    |  | 200 |     |     |
| 220 |     |    |  | 220 |     |     |
| 240 |     |    |  | 240 |     |     |
| 260 |     |    |  |     |     |     |
| 280 | 120 |    |  |     |     |     |
| 300 |     |    |  |     |     |     |
| 360 |     |    |  |     |     |     |

#### STYLE PRESENTATION

SHIRE MINI

1400\*700

1600\*800

Ф1000

Ф1000

#### TABLE TOP CONFIGURATION

Imported birch plywood with red oak veneer

white laminated veneer

black laminated veneer

#### TABLE FOOT PRESENTATION

Red oak natural color, black

beechwood natural color, black

With strong versatility, it can be used in both restaurants and offices. Suitable for a variety of spaces to meet different needs.