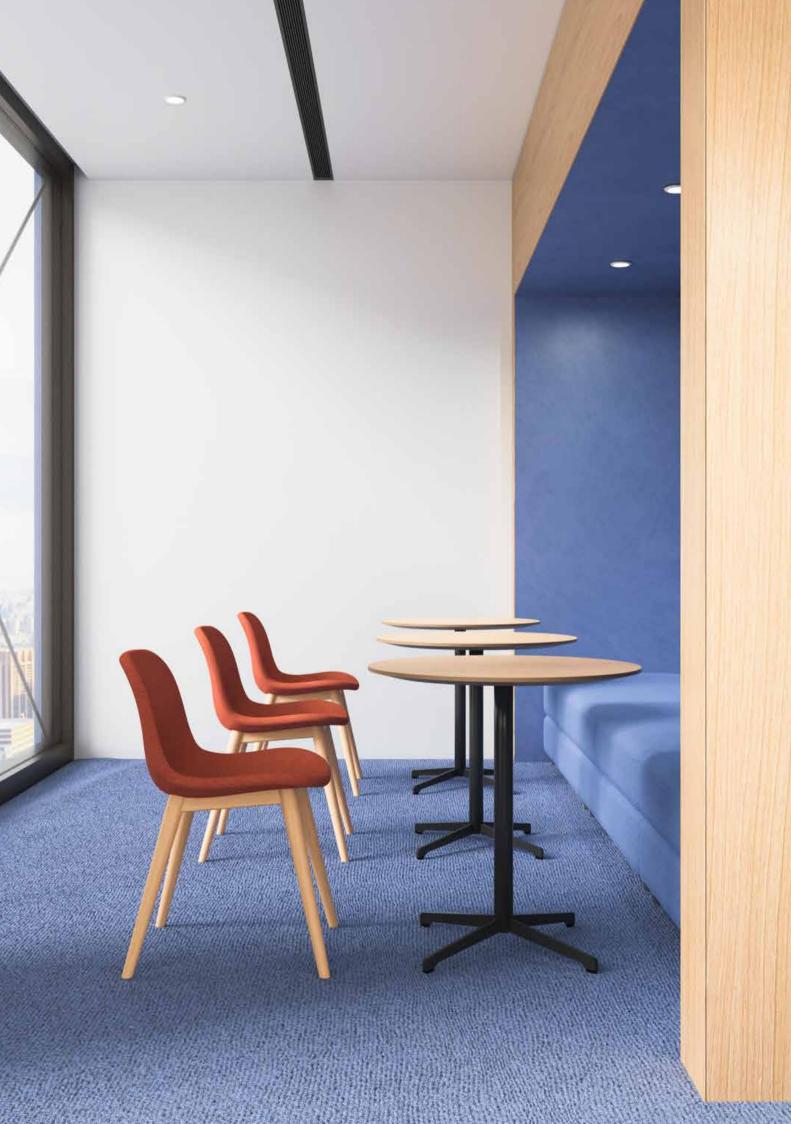

## **PATO**

Working easily in any place will become the norm of office in the future. PATO is small and light, and can be flexibly transferred to change their working scenes, which bringing convenience to temporary meetings and collaboration.

## Lukewarm colour and lustre, build the heal feeling of space.

## **PATO**

Solid wood and composite material of the desktop with color and warmth, become the elegant decoration of the space, that easily create a sense of heal feeling, each color for injection of daily vitality.