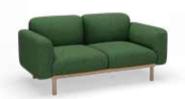

### **KURT**

KURT's exterior design is flat and smooth, which can be combined freely to give different space placement requirements. The interior design is fluffy and soft, and the comfortable sitting feeling brings a relaxed experience. The "contrast" between inside and outside realizes harmonious coexistence, and the merger of functionality, aesthetics and practicality.

Flat on the outside and soft on the inside. Various combination methods to show free along with.

# **KURT**

Combining practicality and comfort, unique and humanized structure,

Bring total immersion in leisure and entertainment.

### STYLE PRESENTATION

Two seater sofa

Three seater sofa

**EDGE** 

EDGE modeling is full of features. The design of backrest and armrest fits the human body, bringing comfortable sitting feeling. Different sizes meet different needs and bring you more choices. The interior and exterior colors match the overall shape to enhance the sense of layers and enhance the visual experience.