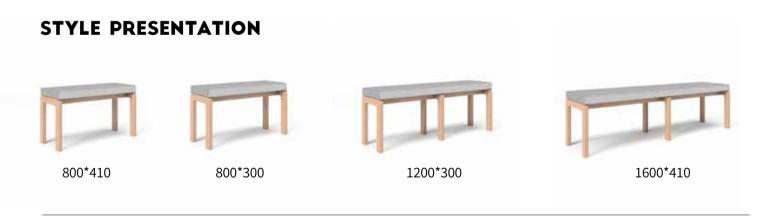

## U-BOX

SHIRE's shape in the overall stable, through clever angle cutting changes, bring a relaxed visual experience. As a general-purpose solid wood table, SHIRE can be used in all kinds of spaces, from office meetings to dining. Different wood color matches more different scene needs to provide more possibilities.

## **SHIRE**

## Multi-space universal, to achieve different scene requirements.

## **SHIRE**

| L   | W   | Н  |  | L   | W   | Н   |
|-----|-----|----|--|-----|-----|-----|
| 180 | 100 | 75 |  | 180 | 100 | 105 |
| 200 |     |    |  | 200 |     |     |
| 220 |     |    |  | 220 |     |     |
| 240 |     |    |  | 240 |     |     |
| 260 |     |    |  |     |     |     |
| 280 | 120 |    |  |     |     |     |
| 300 |     |    |  |     |     |     |
| 360 |     |    |  |     |     |     |

#### STYLE PRESENTATION

SHIRE MINI

1400\*700

1600\*800

Ф1000

Ф1000