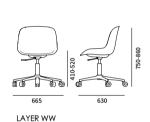

### **CHAIR SEAT CONFIGURATION**

### **CHAIR BASE CONFIGURATION**

The design of LIGHT CAPA comes from the extension series of CAPA, and the overall design is more compact. While extending the screw-free design structure of CAPA parts, the selection of the whole series becomes richer. That meeting the use requirements of different spaces, people and scenes, making the whole series more complete and elegant on the appearance. Multiple colors embellish each scene.

### CHAIR SEAT CONFIGURATION

### **CHAIR BASE CONFIGURATION**

type-X

type-S

type-D

type-K

type-M

type-C