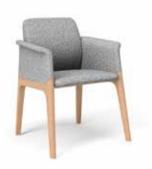

### CAPA

### Fit the back and more comfort.

The high back of the chair fits the curve of the body and provides constant support for the spine. The ergonomic chair seat folds inward, with stable wooden base, that effectively improves the sitting feeling. The color matching between the inner lining and the chair shell enhances the space style.

### CAPA

Chair shell and seat deduce advanced color balance, Break the serious atmosphere of the meeting room; Light up the vitality of the space.

Multiple chair bases collocation, as needed, Reflecting more use of LAYER