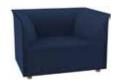

### IZANO

IZANO sofa brings the simple and personalized modern design into the home environment. Without the large volume and weight of traditional sofa, it lightens the sense of visual volume of home space. Like IZO wooden chair, it challenges the traditional production technology, The design attempts to the combination of metal and wooden armrests, and trying to show the design style of modern technology mixing.

# Blend modern and concise design into the home environment.

The original lasting appeal of solid wood is overflowing everywhere in the elegance of modern home living.

# IZANO

The monochrome design in the armrest makes the whole product simple and unified, and the two-color design gives the sofa richer sense of levels to realize the diversity of choice.

### STYLE PRESENTATION

Single person sofa

Two seater sofa