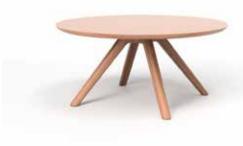

### CAPA

### Fit the back and more comfort.

The high back of the chair fits the curve of the body and provides constant support for the spine. The ergonomic chair seat folds inward, with stable wooden base, that effectively improves the sitting feeling. The color matching between the inner lining and the chair shell enhances the space style.

### CAPA

Chair shell and seat deduce advanced color balance, Break the serious atmosphere of the meeting room; Light up the vitality of the space.

Multiple chair bases collocation, as needed, Reflecting more use of LAYER