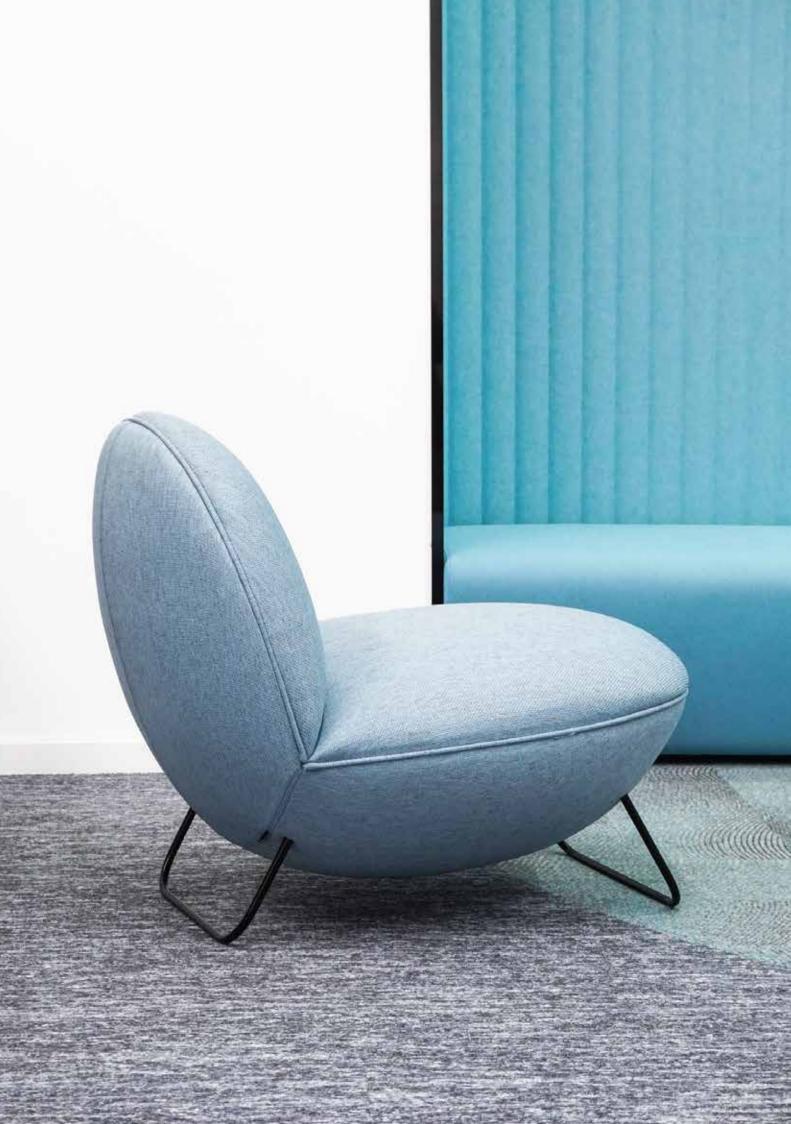

### CAPA

### Fit the back and more comfort.

The high back of the chair fits the curve of the body and provides constant support for the spine. The ergonomic chair seat folds inward, with stable wooden base, that effectively improves the sitting feeling. The color matching between the inner lining and the chair shell enhances the space style.

### CAPA

Chair shell and seat deduce advanced color balance, Break the serious atmosphere of the meeting room; Light up the vitality of the space.

Multiple chair bases collocation, as needed, Reflecting more use of LAYER