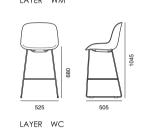

nce on petrochemical plastics and reduce the carbon footprint, and consider the environmentally friendly practices in mass production so that we can leave a better living environment for the next generation.

### CAPA





### Fit the back and more comfort.

The high back of the chair fits the curve of the body and provides constant support for the spine. The ergonomic chair seat folds inward, with stable wooden base, that effectively improves the sitting feeling. The color matching between the inner lining and the chair shell enhances the space style.

### CAPA





Chair shell and seat deduce advanced color balance, Break the serious atmosphere of the meeting room; Light up the vitality of the space.

Multiple chair bases collocation, as needed, Reflecting more use of LAYER















### **CHAIR SEAT CONFIGURATION**



### **CHAIR SEAT COLOR**













### **CHAIR BASE CONFIGURATION**





The design of LIGHT CAPA comes from the extension series of CAPA, and the overall design is more compact. While extending the screw-free design structure of CAPA parts, the selection of the whole series becomes richer. That meeting the use requirements of different spaces, people and scenes, making the whole series more complete and elegant on the appearance. Multiple colors embellish each scene.



LIGHT CAPA

## Breaking space bondage, deducing elegant visual center.

Breaking space bondage, deducing elegant visual center. The elegant temperament of LIGHT CAPA itself is transferred to the whole chair series, with a variety of chair bases, from the office space to the home liv