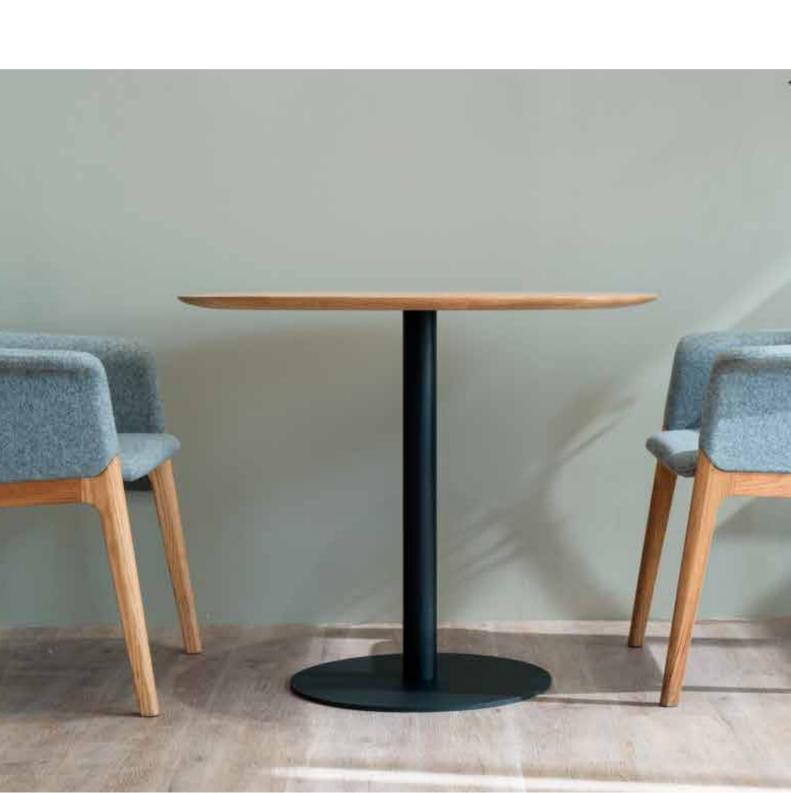

## U-BOX

SHIRE's shape in the overall stable, through clever angle cutting changes, bring a relaxed visual experience. As a general-purpose solid wood table, SHIRE can be used in all kinds of spaces, from office meetings to dining. Different wood color matches more different scene needs to provide more possibilities.

## **SHIRE**

## Multi-space universal, to achieve different scene requirements.