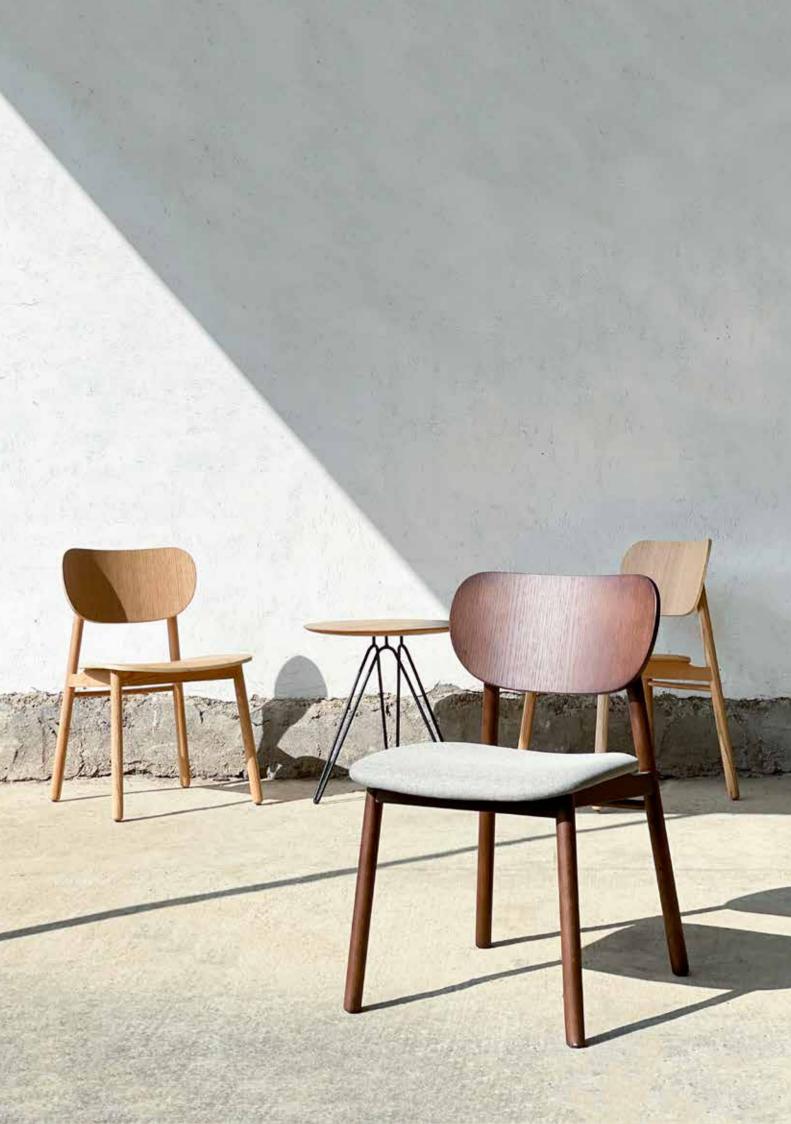

### **TEA TABLE**

CT-120 OT-150 RT-40 RT-50 MA-90

CAPA design concept from the design of the cascade performance, through different seat shell type with different kinds of chair legs configuration, based on modelling from overlay produces more change, suitable for variety of space: such as restaurants, office, home-living, hotel, education, learning environment, commercial space, etc., CAPA combination and configuration can be the right choice. The goal is to reduce the amount of plastic materials, reduce the dependence on petrochemical plastics and reduce the carbon footprint, and consider the environmentally friendly practices in mass production so that we can leave a better living environment for the next generation.

### CAPA

### Fit the back and more comfort.

The high back of the chair fits the curve of the body and provides constant support for the spine. The ergonomic chair seat folds inward, with stable wooden base, that effectively improves the sitting feeling. The color matching between the inner lining and the chair shell enhances the space style.

### CAPA

Chair shell and seat deduce advanced color balance, Break the serious atmosphere of the meeting room; Light up the vitality of the space.

Multiple chair bases collocation, as needed, Reflecting more use of LAYER