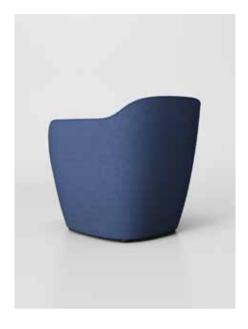

### WOODEN FOOT CONFIGURATION

black walnut natural color

beechwood natural color, black

IZA

IZA's curving fits body, soft bag backrest and seat cushion with solid wood armrest give people a comfortable feeling of sitting, launched with armrest, no-armrest two versions to meet the needs of different people and scenes.

## Classic design elements subtly cater to multiple functional needs. Create a unified space style.

### IZA

IZA leisure chair, taking into account the practicality, comfort property, unique and humanized structure.

People are completely absorbed in leisure and entertainment without any fatigue.