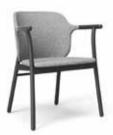

### WOODEN FOOT CONFIGURATION

black walnut natural color

beechwood natural color, black

IZA

IZA's curving fits body, soft bag backrest and seat cushion with solid wood armrest give people a comfortable feeling of sitting, launched with armrest, no-armrest two versions to meet the needs of different people and scenes.

### IZA

IZA leisure chair, taking into account the practicality, comfort property, unique and humanized structure.

People are completely absorbed in leisure and entertainment without any fatigue.