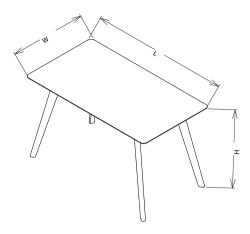

## **SHIRE**

| L   | W   | Н  |  | L   | W   | Н   |
|-----|-----|----|--|-----|-----|-----|
| 180 | 100 | 75 |  | 180 | 100 | 105 |
| 200 |     |    |  | 200 |     |     |
| 220 |     |    |  | 220 |     |     |
| 240 |     |    |  | 240 |     |     |
| 260 |     |    |  |     |     |     |
| 280 | 120 |    |  |     |     |     |
| 300 |     |    |  |     |     |     |
| 360 |     |    |  |     |     |     |