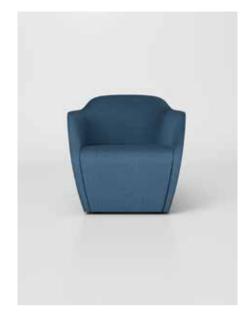

### WOODEN FOOT CONFIGURATION

black walnut natural color

beechwood natural color, black

IZA

IZA's curving fits body, soft bag backrest and seat cushion with solid wood armrest give people a comfortable feeling of sitting, launched with armrest, no-armrest two versions to meet the needs of different people and scenes.

## Classic design elements subtly cater to multiple functional needs. Create a unified space style.

### IZA

IZA leisure chair, taking into account the practicality, comfort property, unique and humanized structure.

People are completely absorbed in leisure and entertainment without any fatigue.