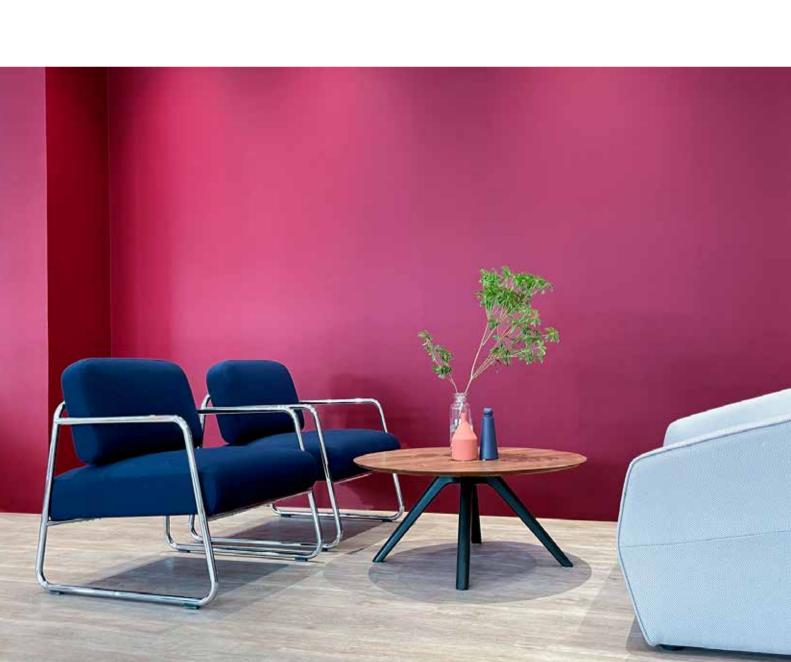

### Fit the back and more comfort.

The high back of the chair fits the curve of the body and provides constant support for the spine. The ergonomic chair seat folds inward, with stable wooden base, that effectively improves the sitting feeling. The color matching between the inner lining and the chair shell enhances the space style.

### CAPA

Chair shell and seat deduce advanced color balance, Break the serious atmosphere of the meeting room; Light up the vitality of the space.

Multiple chair bases collocation, as needed, Reflecting more use of LAYER