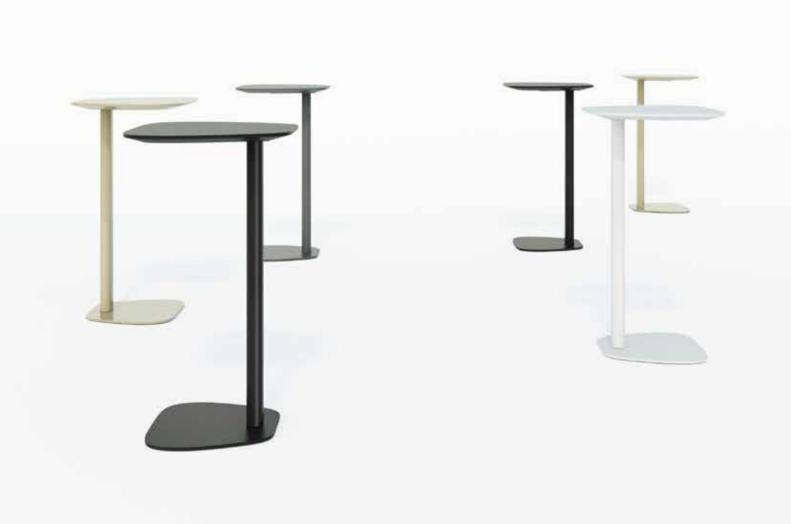

## **PATO**

Working easily in any place will become the norm of office in the future. PATO is small and light, and can be flexibly transferred to change their working scenes, which bringing convenience to temporary meetings and collaboration.

## Lukewarm colour and lustre, build the heal feeling of space.

## **PATO**

Solid wood and composite material of the desktop with color and warmth, become the elegant decoration of the space, that easily create a sense of heal feeling, each color for injection of daily vitality.