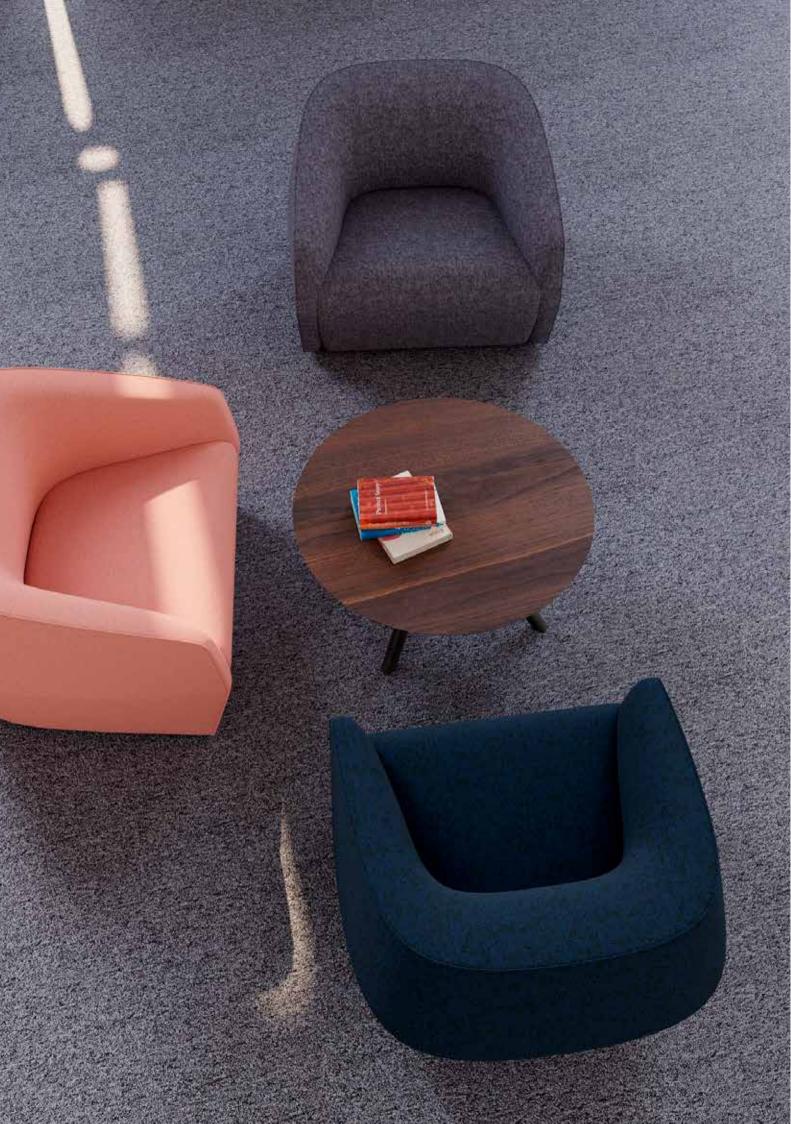

ing lines draw the outline of neat lines, soft, full of ingenuity, giving a person enough sense of security.

### STYLE PRESENTATION



Single person sofa



Two seater sofa



Three seater sofa

#### WOODEN FOOT CONFIGURATION



Red oak natural color



ARES looks square in shape, but the details are round and delicate, making it a clever combination of straightness and softness. Personalized structure collocation and rich colors giving sofa lightsome feeling, which adds a few cheerful moments for the vision.

### **ARES**



# Personalized structure with exquisite details.



# **ARES**







ARES can also be assembled freely, with modular functionality,
Give the space a clever sense of atmosphere.



### STYLE PRESENTATION



Single person sofa



Two seater sofa



Three seater sofa



The SCONE's rounded lines and full filling make it visually comfortable, while the soft fabric makes it visually comfortable to sit on.

### **SCONE**



# The collision of round appearance and color.burst out the soft beauty in silence.



## **SCONE**







Lines on the back and sides of the SCONE give it a more layered volume,

Makes it look and feel different from all angles.



### STYLE PRESENTATION







Two seater sofa



Three seater sofa



The MEMO combines comfort with elegance and highlights visual features to match softness. The expansion of the filling makes the body to be loaded and wrapped, have to immerse in comfort and warmth. This is the experience that can be brought about by an accomplished sofa.

## **MEMO**



# Low-profile yet special. Flexible combination mode