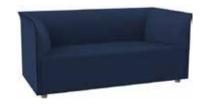

### **KURT**

KURT's exterior design is flat and smooth, which can be combined freely to give different space placement requirements. The interior design is fluffy and soft, and the comfortable sitting feeling brings a relaxed experience. The "contrast" between inside and outside realizes harmonious coexistence, and the merger of functionality, aesthetics and practicality.

Flat on the outside and soft on the inside. Various combination methods to show free along with.

# **KURT**

Combining practicality and comfort, unique and humanized structure,

Bring total immersion in leisure and entertainment.

### STYLE PRESENTATION

Two seater sofa

Three seater sofa

**EDGE** 

EDGE modeling is full of features. The design of backrest and armrest fits the human body, bringing comfortable sitting feeling. Different sizes meet different needs and bring you more choices. The interior and exterior colors match the overall shape to enhance the sense of layers and enhance the visual experience.