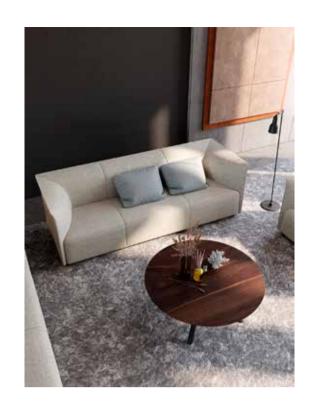

### **SOFA**

IZANO KURT EDGE AGE DAWN ARES SCONE MEMO

### IZANO

IZANO sofa brings the simple and personalized modern design into the home environment. Without the large volume and weight of traditional sofa, it lightens the sense of visual volume of home space. Like IZO wooden chair, it challenges the traditional production technology, The design attempts to the combination of metal and wooden armrests, and trying to show the design style of modern technology mixing.

# Blend modern and concise design into the home environment.

The original lasting appeal of solid wood is overflowing everywhere in the elegance of modern home living.

# IZANO

The monochrome design in the armrest makes the whole product simple and unified, and the two-color design gives the sofa richer sense of levels to realize the diversity of choice.