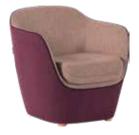

### WOODEN FOOT CONFIGURATION

black walnut natural color

beechwood natural color, black

IZA

IZA's curving fits body, soft bag backrest and seat cushion with solid wood armrest give people a comfortable feeling of sitting, launched with armrest, no-armrest two versions to meet the needs of different people and scenes.

### IZA

IZA leisure chair, taking into account the practicality, comfort property, unique and humanized structure.

People are completely absorbed in leisure and entertainment without any fatigue.