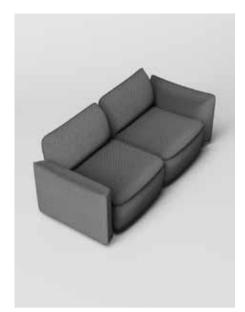

### **KURT**

KURT's exterior design is flat and smooth, which can be combined freely to give different space placement requirements. The interior design is fluffy and soft, and the comfortable sitting feeling brings a relaxed experience. The "contrast" between inside and outside realizes harmonious coexistence, and the merger of functionality, aesthetics and practicality.

Flat on the outside and soft on the inside. Various combination methods to show free along with.

# **KURT**

Combining practicality and comfort, unique and humanized structure,

Bring total immersion in leisure and entertainment.

### STYLE PRESENTATION

Two seater sofa

Three seater sofa

**EDGE** 

EDGE modeling is full of features. The design of backrest and armrest fits the human body, bringing comfortable sitting feeling. Different sizes meet different needs and bring you more choices. The interior and exterior colors match the overall shape to enhance the sense of layers and enhance the visual experience.