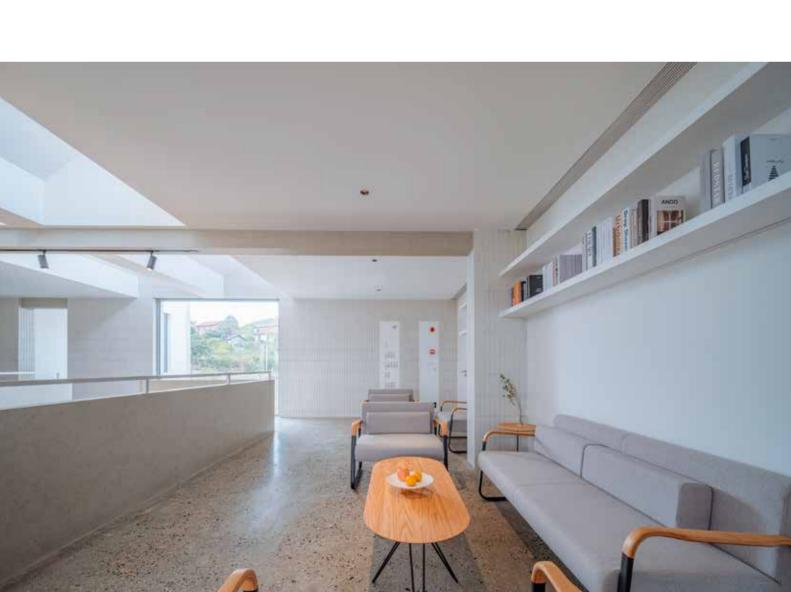

## U-BOX

SHIRE's shape in the overall stable, through clever angle cutting changes, bring a relaxed visual experience. As a general-purpose solid wood table, SHIRE can be used in all kinds of spaces, from office meetings to dining. Different wood color matches more different scene needs to provide more possibilities.

## **SHIRE**

## Multi-space universal, to achieve different scene requirements.