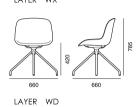

### **CHAIR SEAT CONFIGURATION**

### **CHAIR BASE CONFIGURATION**

The design of LIGHT CAPA comes from the extension series of CAPA, and the overall design is more compact. While extending the screw-free design structure of CAPA parts, the selection of the whole series becomes richer. That meeting the use requirements of different spaces, people and scenes, making the whole series more complete and elegant on the appearance. Multiple colors embellish each scene.

### CHAIR SEAT CONFIGURATION

### **CHAIR BASE CONFIGURATION**

type-X

type-S

type-D

type-K

type-M

type-C