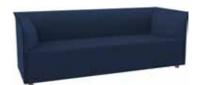

### STYLE PRESENTATION

Two seater sofa

Three seater sofa

**EDGE** 

EDGE modeling is full of features. The design of backrest and armrest fits the human body, bringing comfortable sitting feeling. Different sizes meet different needs and bring you more choices. The interior and exterior colors match the overall shape to enhance the sense of layers and enhance the visual experience.

# Strong modeling recognition, rich sense of layering.

# **EDGE**

Strong modeling identification, impressive, rich sense of layering,
The radian of the seat cushion is close to the human body and comfortable.

### STYLE PRESENTATION

Single person sofa