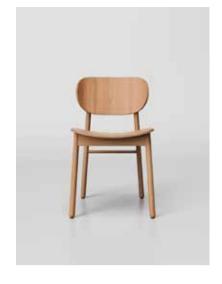

### **TEA TABLE**

CT-120 OT-150 RT-40 RT-50 MA-90

CAPA design concept from the design of the cascade performance, through different seat shell type with different kinds of chair legs configuration, based on modelling from overlay produces more change, suitable for variety of space: such as restaurants, office, home-living, hotel, education, learning environment, commercial space, etc., CAPA combination and configuration can be the right choice. The goal is to reduce the amount of plastic materials, reduce the dependence on petrochemical plastics and reduce the carbon footprint, and consider the environmentally friendly practices in mass production so that we can leave a better living environment for the next generation.

### CAPA