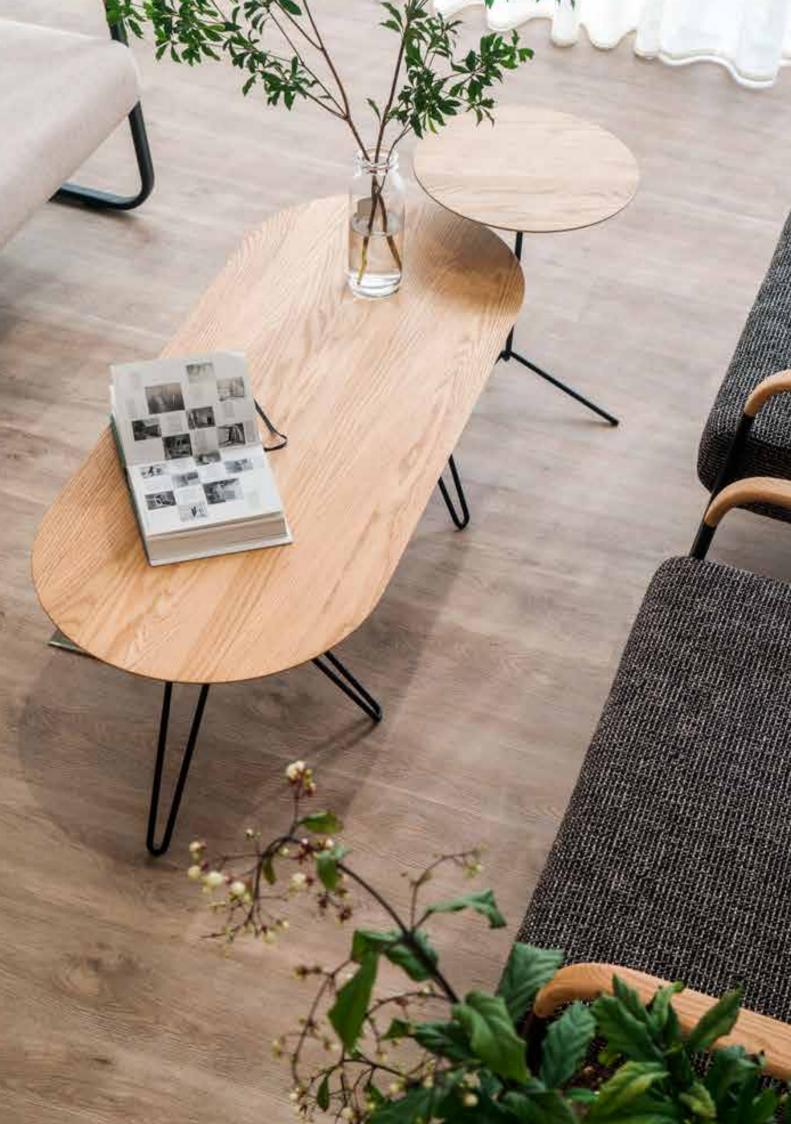

## U-BOX

SHIRE's shape in the overall stable, through clever angle cutting changes, bring a relaxed visual experience. As a general-purpose solid wood table, SHIRE can be used in all kinds of spaces, from office meetings to dining. Different wood color matches more different scene needs to provide more possibilities.

## **SHIRE**

## Multi-space universal, to achieve different scene requirements.

## **SHIRE**

| L   | W   | Н  |  | L   | W   | Н   |
|-----|-----|----|--|-----|-----|-----|
| 180 | 100 | 75 |  | 180 | 100 | 105 |
| 200 |     |    |  | 200 |     |     |
| 220 |     |    |  | 220 |     |     |
| 240 |     |    |  | 240 |     |     |
| 260 |     |    |  |     |     |     |
| 280 | 120 |    |  |     |     |     |
| 300 |     |    |  |     |     |     |
| 360 |     |    |  |     |     |     |

#### STYLE PRESENTATION

SHIRE MINI

1400\*700

1600\*800

Ф1000

Ф1000

#### TABLE TOP CONFIGURATION

Imported birch plywood with red oak veneer

white laminated veneer

black laminated veneer

#### TABLE FOOT PRESENTATION

Red oak natural color, black

beechwood natural color, black

With strong versatility, it can be used in both restaurants and offices. Suitable for a variety of spaces to meet different needs.