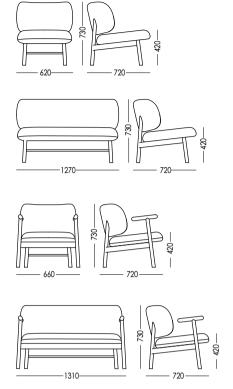

### WOODEN FOOT CONFIGURATION

black walnut natural color

beechwood natural color, black

IZA

IZA's curving fits body, soft bag backrest and seat cushion with solid wood armrest give people a comfortable feeling of sitting, launched with armrest, no-armrest two versions to meet the needs of different people and scenes.

## Classic design elements subtly cater to multiple functional needs. Create a unified space style.

### IZA

IZA leisure chair, taking into account the practicality, comfort property, unique and humanized structure.

People are completely absorbed in leisure and entertainment without any fatigue.

### **STYLE PRESENTATION**

### **WOODEN FOOT CONFIGURATION**

black walnut natural color

The structure of ZENA is sharp and angular, and the lines are delicate and intuitive. We always carefully grasp the use of lines and strive to reflect different structural beauty from each Angle. With different chair bases, the diversity of choices highlighted.