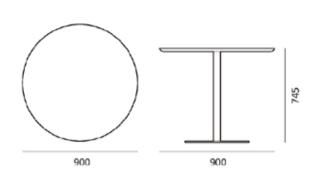

## **SHIRE**

| L   | W   | Н  |  | L   | W   | Н   |
|-----|-----|----|--|-----|-----|-----|
| 180 | 100 | 75 |  | 180 | 100 | 105 |
| 200 |     |    |  | 200 |     |     |
| 220 |     |    |  | 220 |     |     |
| 240 |     |    |  | 240 |     |     |
| 260 |     |    |  |     |     |     |
| 280 | 120 |    |  |     |     |     |
| 300 |     |    |  |     |     |     |
| 360 |     |    |  |     |     |     |

#### STYLE PRESENTATION

SHIRE MINI

1400\*700

1600\*800

Ф1000

Ф1000