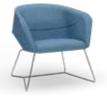

### ZENA

## Different views of the structure are presented from multiple angles.

# ZENA

The identifiable shape with different chair bases is the first choice for office space.

Surrounding armrest design, redouble the comfort.