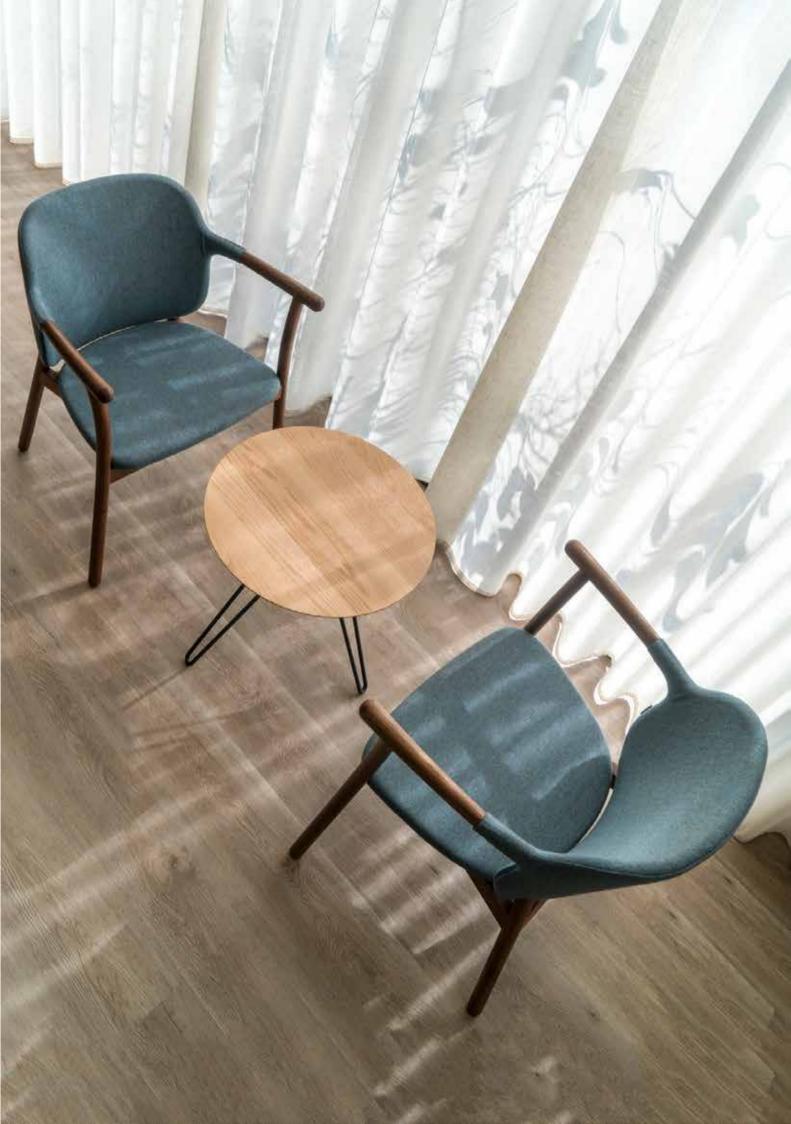

### WOODEN FOOT CONFIGURATION

black walnut natural color

beechwood natural color, black

IZA

IZA's curving fits body, soft bag backrest and seat cushion with solid wood armrest give people a comfortable feeling of sitting, launched with armrest, no-armrest two versions to meet the needs of different people and scenes.

## Classic design elements subtly cater to multiple functional needs. Create a unified space style.

### IZA

IZA leisure chair, taking into account the practicality, comfort property, unique and humanized structure.

People are completely absorbed in leisure and entertainment without any fatigue.