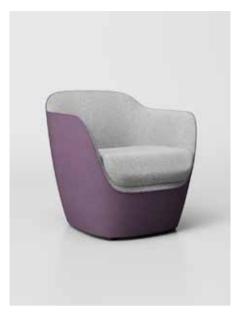

### WOODEN FOOT CONFIGURATION

black walnut natural color

beechwood natural color, black

IZA

IZA's curving fits body, soft bag backrest and seat cushion with solid wood armrest give people a comfortable feeling of sitting, launched with armrest, no-armrest two versions to meet the needs of different people and scenes.

## Classic design elements subtly cater to multiple functional needs. Create a unified space style.

### IZA

IZA leisure chair, taking into account the practicality, comfort property, unique and humanized structure.

People are completely absorbed in leisure and entertainment without any fatigue.