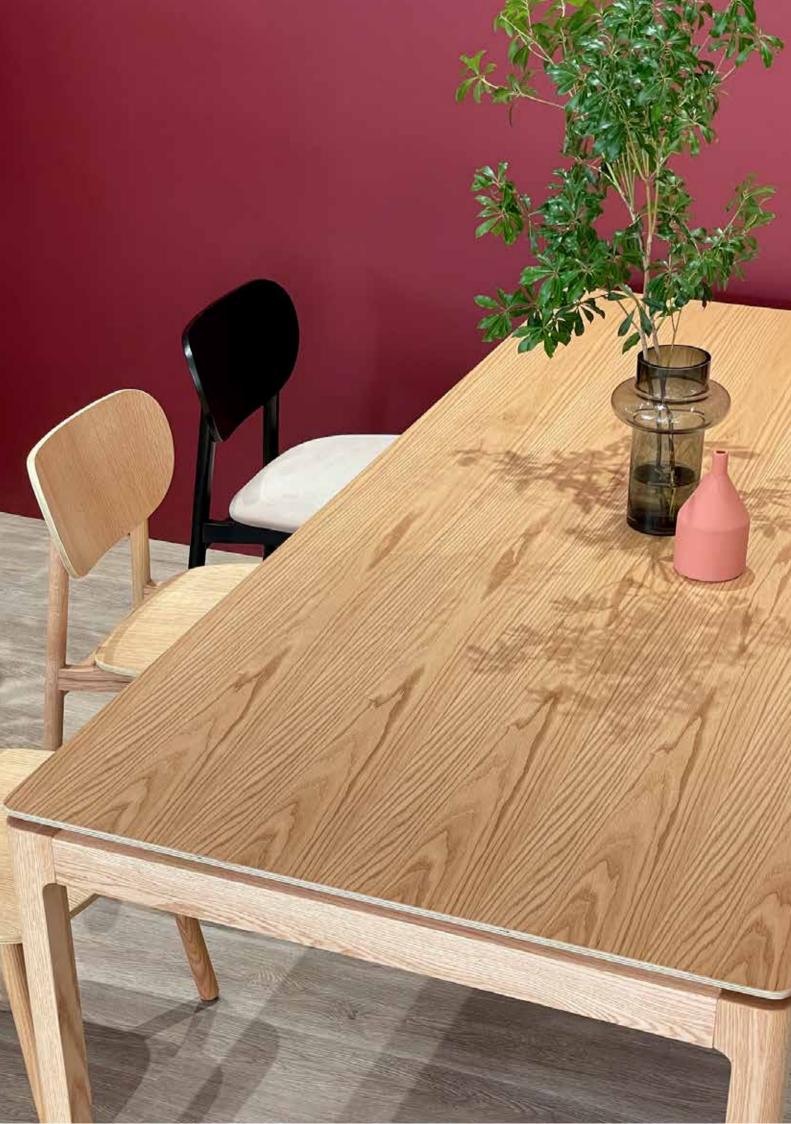

## U-BOX

SHIRE's shape in the overall stable, through clever angle cutting changes, bring a relaxed visual experience. As a general-purpose solid wood table, SHIRE can be used in all kinds of spaces, from office meetings to dining. Different wood color matches more different scene needs to provide more possibilities.

## **SHIRE**

## Multi-space universal, to achieve different scene requirements.

## **SHIRE**

| L   | W   | Н  |  | L   | W   | Н   |
|-----|-----|----|--|-----|-----|-----|
| 180 | 100 | 75 |  | 180 | 100 | 105 |
| 200 |     |    |  | 200 |     |     |
| 220 |     |    |  | 220 |     |     |
| 240 |     |    |  | 240 |     |     |
| 260 |     |    |  |     |     |     |
| 280 | 120 |    |  |     |     |     |
| 300 |     |    |  |     |     |     |
| 360 |     |    |  |     |     |     |