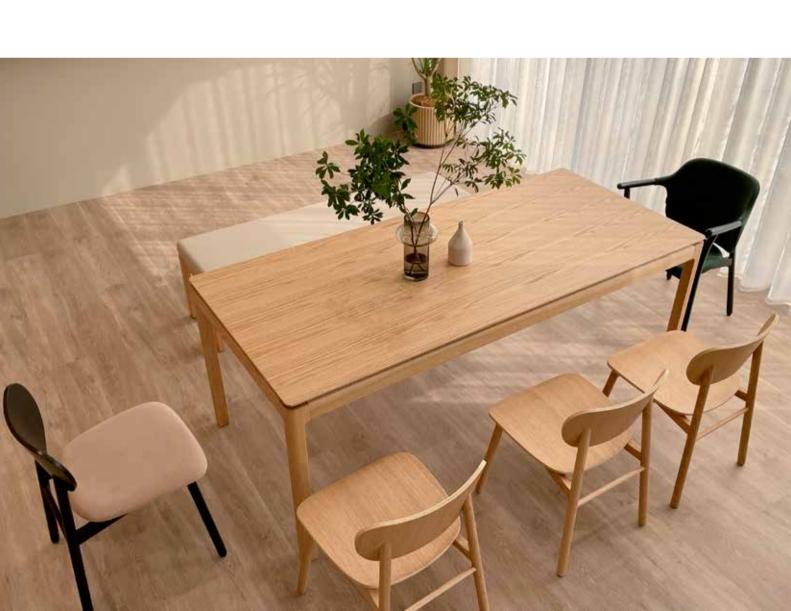

## U-BOX

SHIRE's shape in the overall stable, through clever angle cutting changes, bring a relaxed visual experience. As a general-purpose solid wood table, SHIRE can be used in all kinds of spaces, from office meetings to dining. Different wood color matches more different scene needs to provide more possibilities.

## **SHIRE**

## Multi-space universal, to achieve different scene requirements.

## **SHIRE**

| L   | W   | Н  |  | L   | W   | Н   |
|-----|-----|----|--|-----|-----|-----|
| 180 | 100 | 75 |  | 180 | 100 | 105 |
| 200 |     |    |  | 200 |     |     |
| 220 |     |    |  | 220 |     |     |
| 240 |     |    |  | 240 |     |     |
| 260 |     |    |  |     |     |     |
| 280 | 120 |    |  |     |     |     |
| 300 |     |    |  |     |     |     |
| 360 |     |    |  |     |     |     |