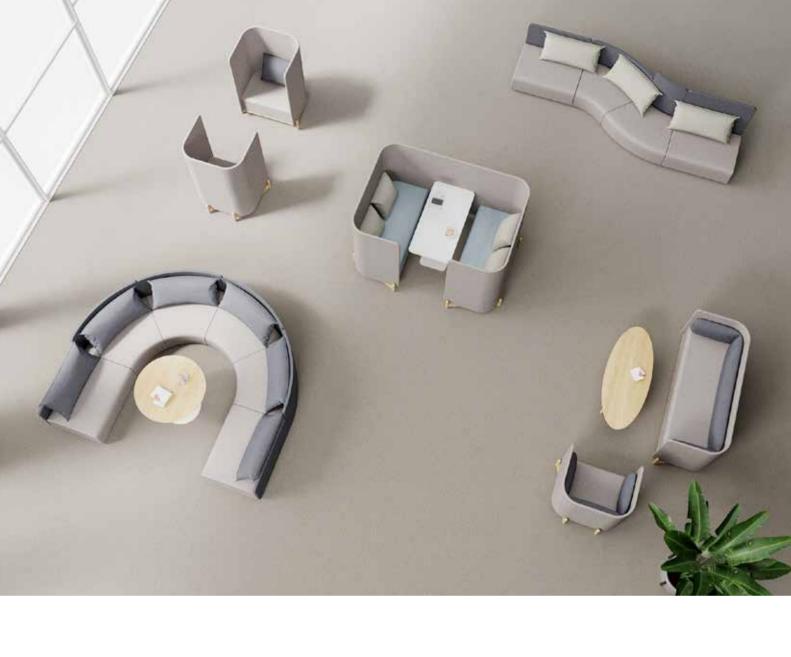

#### WOODEN FOOT CONFIGURATION

Red oak natural color, black

This is a product series developed from the functional and practical point of view. With more and more open spaces, people also want to preserve personal social distancing. In addition, as a part of the space, furniture can be more integrated with the space itself, and bring flexible differentiation to the space, which is also the starting point of this series design.

Throughout the whole collection, we use modular design, evolving from basic elements into functional forms that can be used independently or in combination. The light back frame removes the heaviness of traditional sofa, making this series more suitable for modern space. The different block surface collocation lays the foundation for the rich color expression of this series of products. The combination of solid wood frames adds more warm and natural elements to the collection.

### **U-BOX**

Modules are abundant and social distancing is preserved.

Multi-angle research and development integration space itself.

## Integrate rich color elements into the space.

Achieve flexible space differentiation.