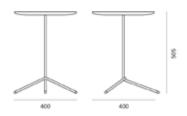

## **PATO**

Working easily in any place will become the norm of office in the future. PATO is small and light, and can be flexibly transferred to change their working scenes, which bringing convenience to temporary meetings and collaboration.

## Lukewarm colour and lustre, build the heal feeling of space.

## **PATO**

Solid wood and composite material of the desktop with color and warmth, become the elegant decoration of the space, that easily create a sense of heal feeling, each color for injection of daily vitality.