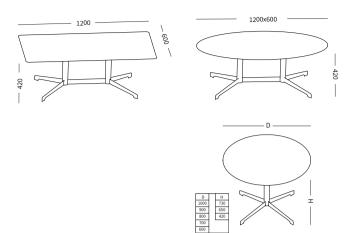

## **SHIRE**

| L   | W   | Н  |  | L   | W   | Н   |
|-----|-----|----|--|-----|-----|-----|
| 180 | 100 | 75 |  | 180 | 100 | 105 |
| 200 |     |    |  | 200 |     |     |
| 220 |     |    |  | 220 |     |     |
| 240 |     |    |  | 240 |     |     |
| 260 |     |    |  |     |     |     |
| 280 | 120 |    |  |     |     |     |
| 300 |     |    |  |     |     |     |
| 360 |     |    |  |     |     |     |

#### STYLE PRESENTATION

SHIRE MINI

1400\*700

1600\*800

Ф1000

Ф1000