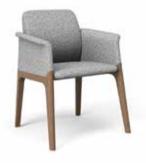

### CAPA

### Fit the back and more comfort.

The high back of the chair fits the curve of the body and provides constant support for the spine. The ergonomic chair seat folds inward, with stable wooden base, that effectively improves the sitting feeling. The color matching between the inner lining and the chair shell enhances the space style.

### CAPA

Chair shell and seat deduce advanced color balance, Break the serious atmosphere of the meeting room; Light up the vitality of the space.

Multiple chair bases collocation, as needed, Reflecting more use of LAYER