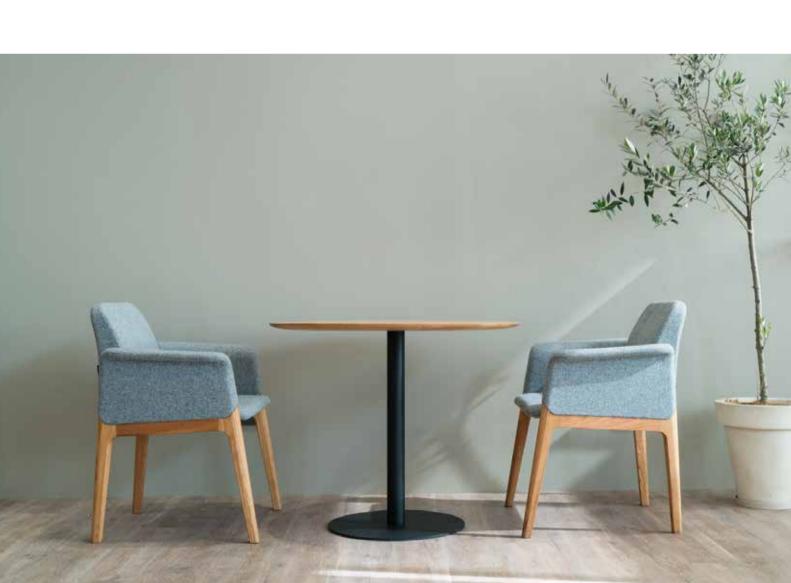

### **TEA TABLE**

CT-120 OT-150 RT-40 RT-50 MA-90

CAPA design concept from the design of the cascade performance, through different seat shell type with different kinds of chair legs configuration, based on modelling from overlay produces more change, suitable for variety of space: such as restaurants, office, home-living, hotel, education, learning environment, commercial space, etc., CAPA combination and configuration can be the right choice. The goal is to reduce the amount of plastic materials, reduce the dependence on petrochemical plastics and reduce the carbon footprint, and consider the environmentally friendly practices in mass production so that we can leave a better living environment for the next generation.

### Fit the back and more comfort.

The high back of the chair fits the curve of the body and provides constant support for the spine. The ergonomic chair seat folds inward, with stable wooden base, that effectively improves the sitting feeling. The color matching between the inner lining and the chair shell enhances the space style.

### CAPA

Chair shell and seat deduce advanced color balance, Break the serious atmosphere of the meeting room; Light up the vitality of the space.

Multiple chair bases collocation, as needed, Reflecting more use of LAYER