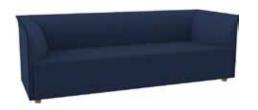

### **AGE**

The modeling of AGE comes from the simplification of EDGE, which is refined and extended while retaining the functionality of EDGE, giving this sofa different possibilities.

# Strong modeling identification, unified structure as a whole.

## **AGE**

Various sizes to meet different needs. In the space it can not only interact with the whole but also highlight the sense of independent existence.

### STYLE PRESENTATION

Two seater sofa

Three seater sofa

Elegant color and gentle simple sense, will be contemporary household comfortable and perfect summary into a kind of concise, refined. The shape of DAWN highlights its soft texture, which is chic and soft, with strong visual experience and comfort, increasing people's yearning for leisure time.