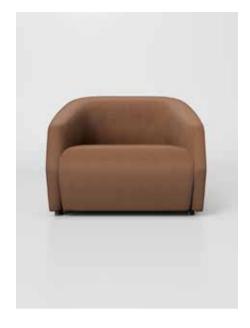

### Fit the back and more comfort.

The high back of the chair fits the curve of the body and provides constant support for the spine. The ergonomic chair seat folds inward, with stable wooden base, that effectively improves the sitting feeling. The color matching between the inner lining and the chair shell enhances the space style.

### CAPA

Chair shell and seat deduce advanced color balance, Break the serious atmosphere of the meeting room; Light up the vitality of the space.

Multiple chair bases collocation, as needed, Reflecting more use of LAYER