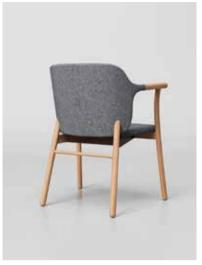

### WOODEN FOOT CONFIGURATION

black walnut natural color

beechwood natural color, black

IZA

IZA's curving fits body, soft bag backrest and seat cushion with solid wood armrest give people a comfortable feeling of sitting, launched with armrest, no-armrest two versions to meet the needs of different people and scenes.

## Classic design elements subtly cater to multiple functional needs. Create a unified space style.

### IZA

IZA leisure chair, taking into account the practicality, comfort property, unique and humanized structure.

People are completely absorbed in leisure and entertainment without any fatigue.