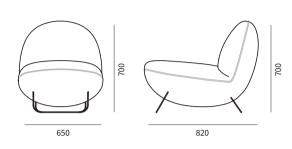

### Fit the back and more comfort.

The high back of the chair fits the curve of the body and provides constant support for the spine. The ergonomic chair seat folds inward, with stable wooden base, that effectively improves the sitting feeling. The color matching between the inner lining and the chair shell enhances the space style.

### CAPA

Chair shell and seat deduce advanced color balance, Break the serious atmosphere of the meeting room; Light up the vitality of the space.

Multiple chair bases collocation, as needed, Reflecting more use of LAYER