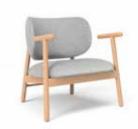

### WOODEN FOOT CONFIGURATION

black walnut natural color

beechwood natural color, black

IZA

IZA's curving fits body, soft bag backrest and seat cushion with solid wood armrest give people a comfortable feeling of sitting, launched with armrest, no-armrest two versions to meet the needs of different people and scenes.

## Classic design elements subtly cater to multiple functional needs. Create a unified space style.

### IZA

IZA leisure chair, taking into account the practicality, comfort property, unique and humanized structure.

People are completely absorbed in leisure and entertainment without any fatigue.