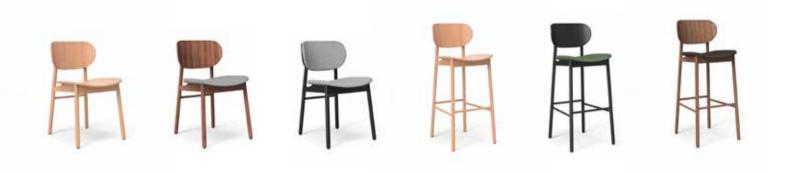

### **CHAIR**

CAPA LIGHT CAPA IZO IZU EDGE-W

IZA ZENA CLIPS LINE

### **TEA TABLE**

CT-120 OT-150 RT-40 RT-50 MA-90

CAPA design concept from the design of the cascade performance, through different seat shell type with different kinds of chair legs configuration, based on modelling from overlay produces more change, suitable for variety of space: such as restaurants, office, home-living, hotel, education, learning environment, commercial space, etc., CAPA combination and configuration can be the right choice. The goal is to reduce the amount of plastic materials, reduce the dependence on petrochemical plastics and reduce the carbon footprint, and consider the environmentally friendly practices in mass production so that we can leave a better living environment for the next generation.