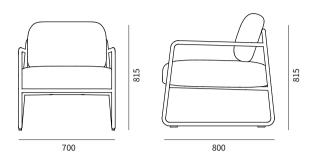

### Fit the back and more comfort.

The high back of the chair fits the curve of the body and provides constant support for the spine. The ergonomic chair seat folds inward, with stable wooden base, that effectively improves the sitting feeling. The color matching between the inner lining and the chair shell enhances the space style.

### CAPA

Chair shell and seat deduce advanced color balance, Break the serious atmosphere of the meeting room; Light up the vitality of the space.

Multiple chair bases collocation, as needed, Reflecting more use of LAYER