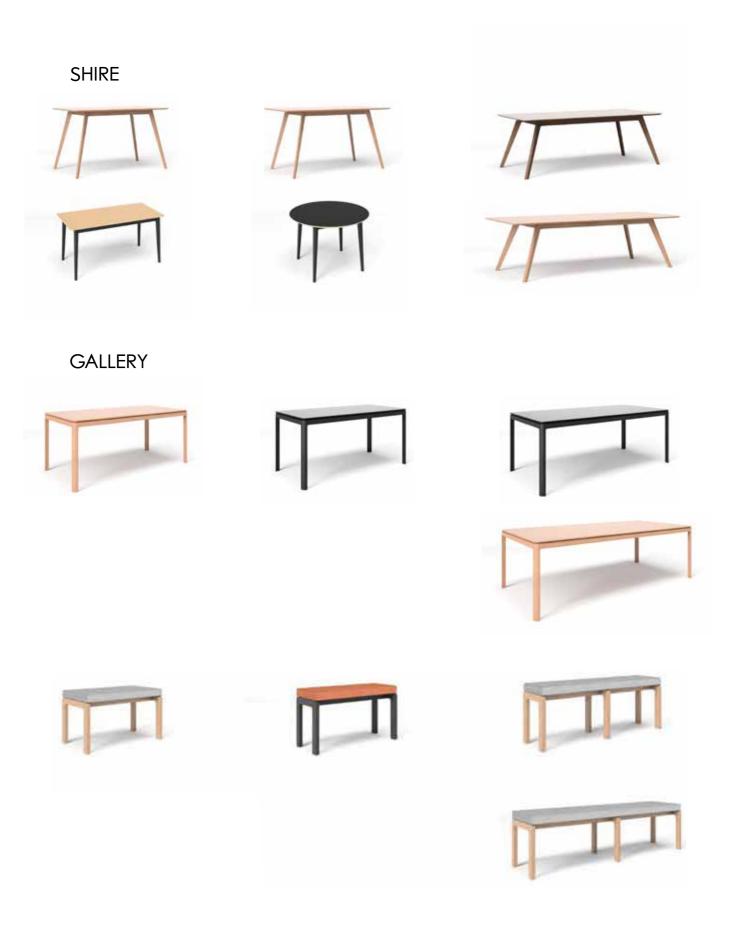

## U-BOX

SHIRE's shape in the overall stable, through clever angle cutting changes, bring a relaxed visual experience. As a general-purpose solid wood table, SHIRE can be used in all kinds of spaces, from office meetings to dining. Different wood color matches more different scene needs to provide more possibilities.

## **SHIRE**

## Multi-space universal, to achieve different scene requirements.

## **SHIRE**

| L   | W   | Н  |  | L   | W   | Н   |
|-----|-----|----|--|-----|-----|-----|
| 180 | 100 | 75 |  | 180 | 100 | 105 |
| 200 |     |    |  | 200 |     |     |
| 220 |     |    |  | 220 |     |     |
| 240 |     |    |  | 240 |     |     |
| 260 |     |    |  |     |     |     |
| 280 | 120 |    |  |     |     |     |
| 300 |     |    |  |     |     |     |
| 360 |     |    |  |     |     |     |

#### STYLE PRESENTATION

SHIRE MINI

1400\*700

1600\*800

Ф1000

Ф1000

#### TABLE TOP CONFIGURATION

Imported birch plywood with red oak veneer

white laminated veneer

black laminated veneer

#### TABLE FOOT PRESENTATION

Red oak natural color, black

beechwood natural color, black

With strong versatility, it can be used in both restaurants and offices. Suitable for a variety of spaces to meet different needs.

## **GALLERY**

## Find the perfect balance between arcs and straight lines.

## **GALLERY**

With strong versatility, it can be used in both restaurants and offices. Suitable for a variety of spaces to meet different needs.

#### WOODEN FOOT CONFIGURATION

Red oak natural color, black

This is a product series developed from the functional and practical point of view. With more and more open spaces, people also want to preserve personal social distancing. In addition, as a part of the space, furniture can be more integrated with the space itself, and bring flexible differentiation to the space, which is also the starting point of this series design.