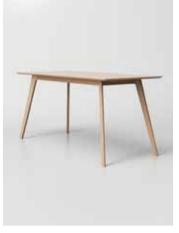

olor expression of this series of products. The combination of solid wood frames adds more warm and natural elements to the collection.

### **U-BOX**



Modules are abundant and social distancing is preserved.

Multi-angle research and development integration space itself.



## Integrate rich color elements into the space.





Achieve flexible space differentiation.

## U-BOX





SHIRE's shape in the overall stable, through clever angle cutting changes, bring a relaxed visual experience. As a general-purpose solid wood table, SHIRE can be used in all kinds of spaces, from office meetings to dining. Different wood color matches more different scene needs to provide more possibilities.

## **SHIRE**



## Multi-space universal, to achieve different scene requirements.



## **SHIRE**









| L   | W   | Н  |  | L   | W   | Н   |
|-----|-----|----|--|-----|-----|-----|
| 180 | 100 | 75 |  | 180 | 100 | 105 |
| 200 |     |    |  | 200 |     |     |
| 220 |     |    |  | 220 |     |     |
| 240 |     |    |  | 240 |     |     |
| 260 |     |    |  |     |     |     |
| 280 | 120 |    |  |     |     |     |
| 300 |     |    |  |     |     |     |
| 360 |     |    |  |     |     |     |

#### STYLE PRESENTATION









SHIRE MINI



1400\*700



1600\*800



Ф1000



Ф1000

#### TABLE TOP CONFIGURATION



Imported birch plywood with red oak veneer



white laminated veneer



black laminated veneer

#### TABLE FOOT PRESENTATION



Red oak natural color, black



beechwood natural color, black



With strong versatility, it can be used in both restaurants and offices. Suita