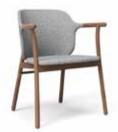

### **WOODEN FOOT CONFIGURATION**

beechwood natural color, black

Red oak natural color, black

IZU

In keeping IZO original main design spirit and language, with a more simplified perspective to expand the whole design. IZU wooden chair mainly has 3 different configurations, which can make the space arrangement more diversified, and more easy to meet the comprehensive scene of office, home, restaurant, public space and so on

### IZU

IZU is a light solid wood chair that creates the most comfortable sitting. The balance combination of upholstery and wooden furniture is suitable for different spaces, and different materials present different effects in each space, which can blend into a relaxed atmosphere for each scene