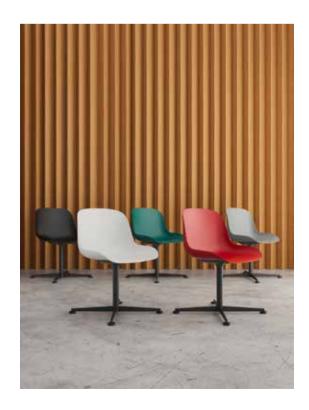

### CAPA

Chair shell and seat deduce advanced color balance, Break the serious atmosphere of the meeting room; Light up the vitality of the space.

Multiple chair bases collocation, as needed, Reflecting more use of LAYER

### **CHAIR SEAT CONFIGURATION**

### **CHAIR SEAT COLOR**

### **CHAIR BASE CONFIGURATION**

The design of LIGHT CAPA comes from the extension series of CAPA, and the overall design is more compact. While extending the screw-free design structure of CAPA parts, the selection of the whole series becomes richer. That meeting the use requirements of different spaces, people and scenes, making the whole series more complete and elegant on the appearance. Multiple colors embellish each scene.