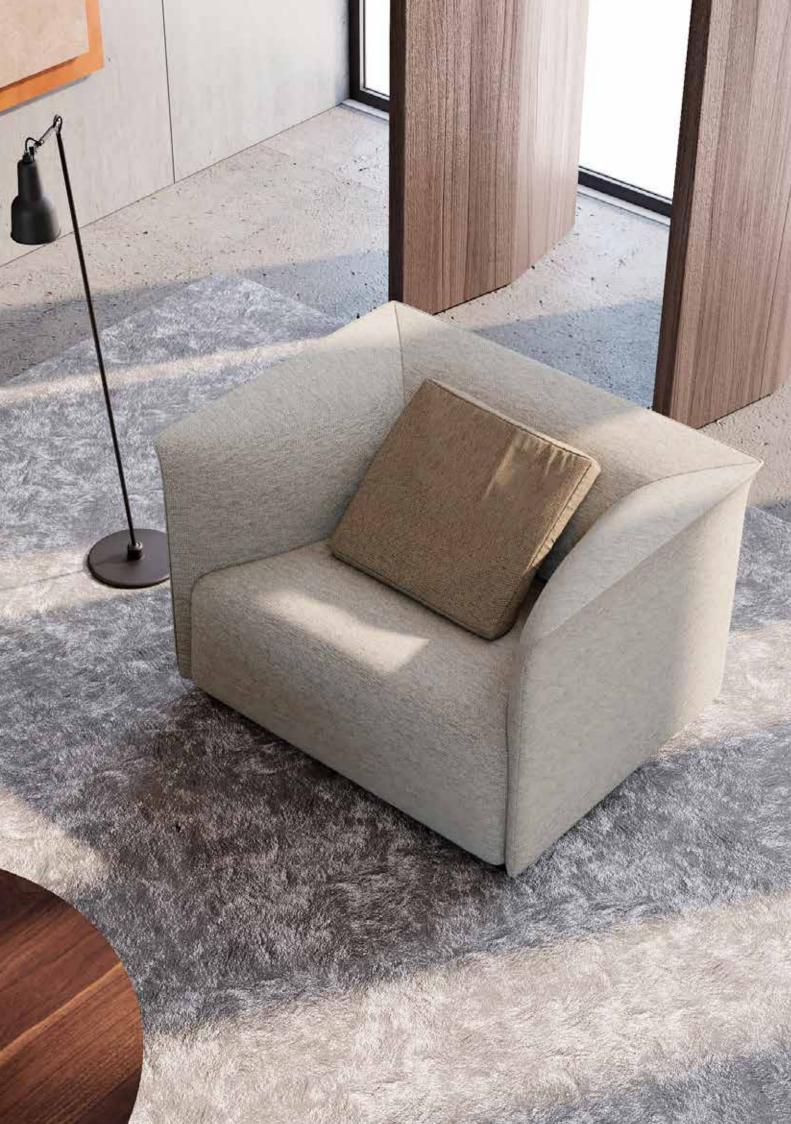

### **EDGE-W**

Edge-w, as its name implies, is a small sofa with EDGE extension. The wooden seat has the feeling of sitting on a sofa, which provides a variety of choices and matches. It is suitable for various spaces, and each space can be integrated into and does not disturb its design characteristics. The texture of wood design is also close to the home environment, warmly embellish the space atmosphere

## Let the chair have the sitting feeling on sofa.

Be a thoughtful friend and take care of your needs.

### **EDGE-W**

The perfect blend of fabric and solid wood,
It embodies the primitive mystical beauty of minimalism,
which is real and free without the trivial of any carving.