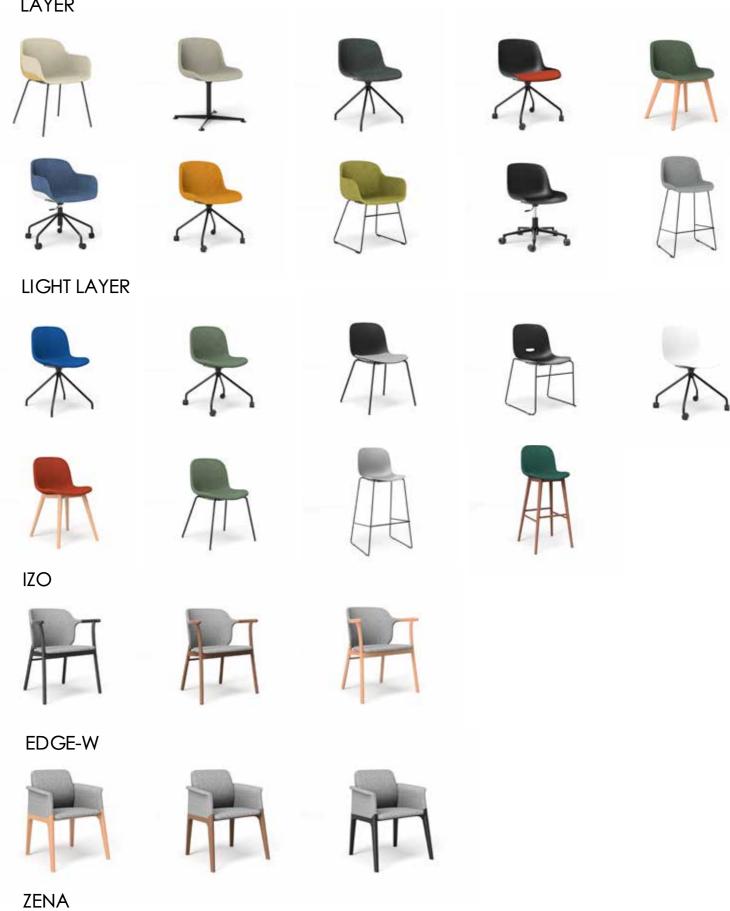

### **CHAIR**

CAPA LIGHT CAPA IZO IZU EDGE-W

IZA ZENA CLIPS LINE

### CAPA

LIGHT CAPA

IZO

IZO, the combination of wood and upholstery materials challenges the limitations of traditional manufacturing process. When IZO sits elegantly at the environment, it brings out the furniture beauty of the space, and of course, IZO is also a unique character when viewing the overall space

### **WOODEN FOOT CONFIGURATION**

beechwood natural color, black

Red oak natural color, black

IZU

In keeping IZO original main design spirit and language, with a more simplified perspective to expand the whole design. IZU wooden chair mainly has 3 different configurations, which can make the space arrangement more diversified, and more easy to meet the comprehensive scene of office, home, restaurant, public space and so on

### WOODEN FOOT CONFIGURATION

black walnut natural color

beechwood natural color, black

IZA

IZA's curving fits body, soft bag backrest and seat cushion with solid wood armrest give people a comfortable feeling of sitting, launched with armrest, no-armrest two versions to meet the needs of different people and scenes.

### ZENA