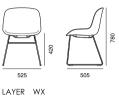

### **CHAIR SEAT CONFIGURATION**

### **CHAIR BASE CONFIGURATION**

The design of LIGHT CAPA comes from the extension series of CAPA, and the overall design is more compact. While extending the screw-free design structure of CAPA parts, the selection of the whole series becomes richer. That meeting the use requirements of different spaces, people and scenes, making the whole series more complete and elegant on the appearance. Multiple colors embellish each scene.

### CHAIR SEAT CONFIGURATION

### **CHAIR BASE CONFIGURATION**

type-X

type-S

type-D

type-K

type-M

type-C