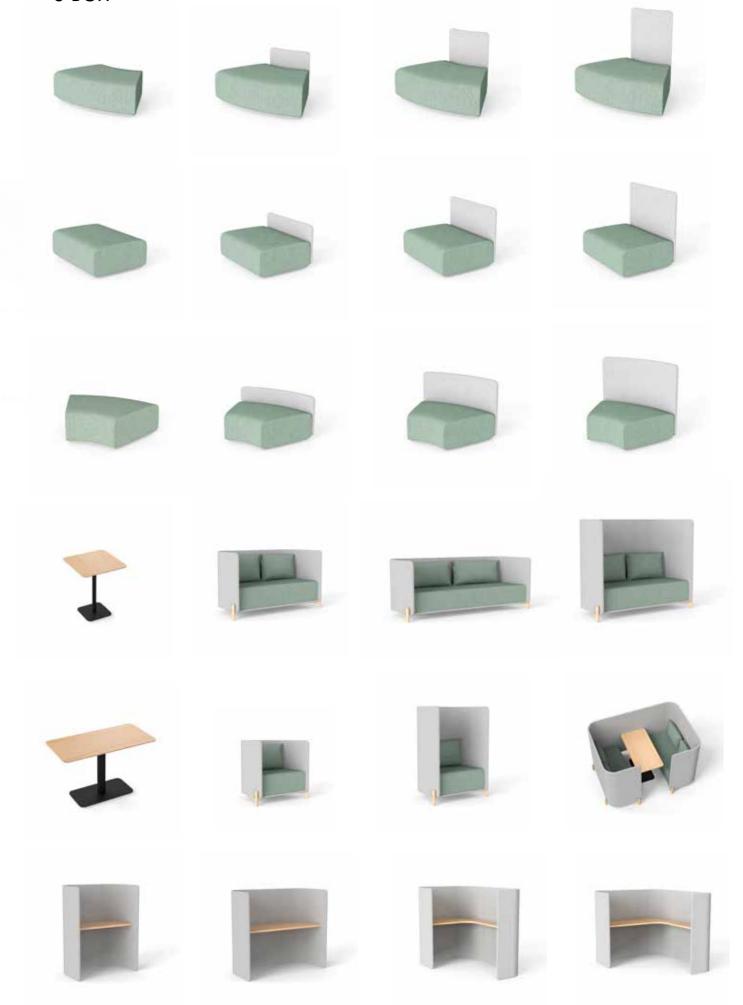

#### WOODEN FOOT CONFIGURATION

Red oak natural color, black

This is a product series developed from the functional and practical point of view. With more and more open spaces, people also want to preserve personal social distancing. In addition, as a part of the space, furniture can be more integrated with the space itself, and bring flexible differentiation to the space, which is also the starting point of this series design.

Throughout the whole collection, we use modular design, evolving from basic elements into functional forms that can be used independently or in combination. The light back frame removes the heaviness of traditional sofa, making this series more suitable for modern space. The different block surface collocation lays the foundation for the rich color expression of this series of products. The combination of solid wood frames adds more warm and natural elements to the collection.

### **U-BOX**

Modules are abundant and social distancing is preserved.

Multi-angle research and development integration space itself.

## Integrate rich color elements into the space.

Achieve flexible space differentiation.

## U-BOX

SHIRE's shape in the overall stable, through clever angle cutting changes, bring a relaxed visual experience. As a general-purpose solid wood table, SHIRE can be used in all kinds of spaces, from office meetings to dining. Different wood color matches more different scene needs to provide more possibilities.