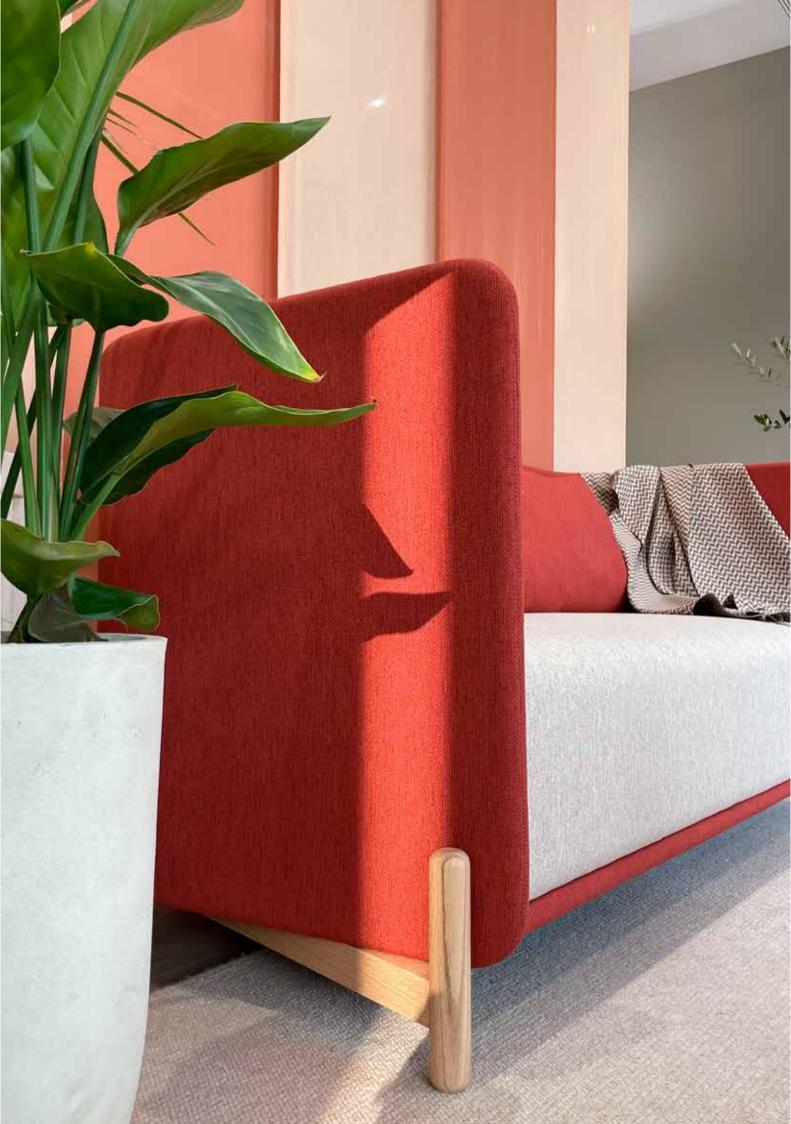

### **EDGE-W**

Edge-w, as its name implies, is a small sofa with EDGE extension. The wooden seat has the feeling of sitting on a sofa, which provides a variety of choices and matches. It is suitable for various spaces, and each space can be integrated into and does not disturb its design characteristics. The texture of wood design is also close to the home environment, warmly embellish the space atmosphere

## Let the chair have the sitting feeling on sofa.

Be a thoughtful friend and take care of your needs.

### **EDGE-W**

The perfect blend of fabric and solid wood,
It embodies the primitive mystical beauty of minimalism,
which is real and free without the trivial of any carving.