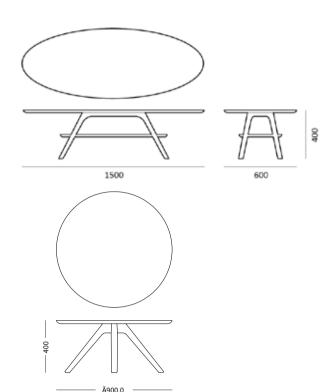

# OT-150, MA-90

# Retain the simplicity of the wood itself and restore its authenticity.

# OT-150, MA-90

All-wood design better fits the emotional needs of home and other spaces for comfort and warmth. The wooden base design creates a unique balance advantage and ensures the stability of the whole structure.

#### STYLE PRESENTATION

OT-150

### **OVERALL CONFIGURATION**

Black walnut tea table base

Tea table top and the layer are red oak natural color.

Beechwood base natural color and black color Birch plywood with red oak veneer.