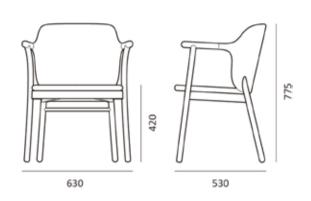

### WOODEN FOOT CONFIGURATION

black walnut natural color

beechwood natural color, black

IZA

IZA's curving fits body, soft bag backrest and seat cushion with solid wood armrest give people a comfortable feeling of sitting, launched with armrest, no-armrest two versions to meet the needs of different people and scenes.

## Classic design elements subtly cater to multiple functional needs. Create a unified space style.

### IZA

IZA leisure chair, taking into account the practicality, comfort property, unique and humanized structure.

People are completely absorbed in leisure and entertainment without any fatigue.