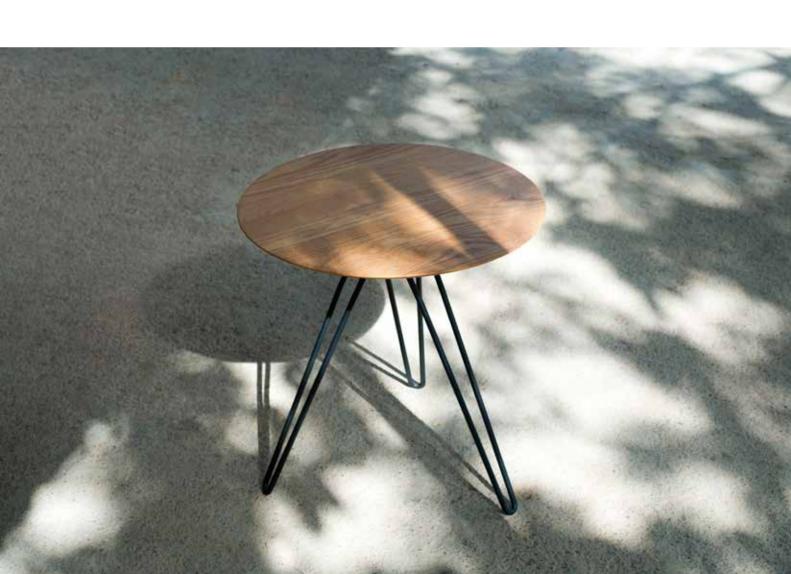

## U-BOX

SHIRE's shape in the overall stable, through clever angle cutting changes, bring a relaxed visual experience. As a general-purpose solid wood table, SHIRE can be used in all kinds of spaces, from office meetings to dining. Different wood color matches more different scene needs to provide more possibilities.

## **SHIRE**

## Multi-space universal, to achieve different scene requirements.