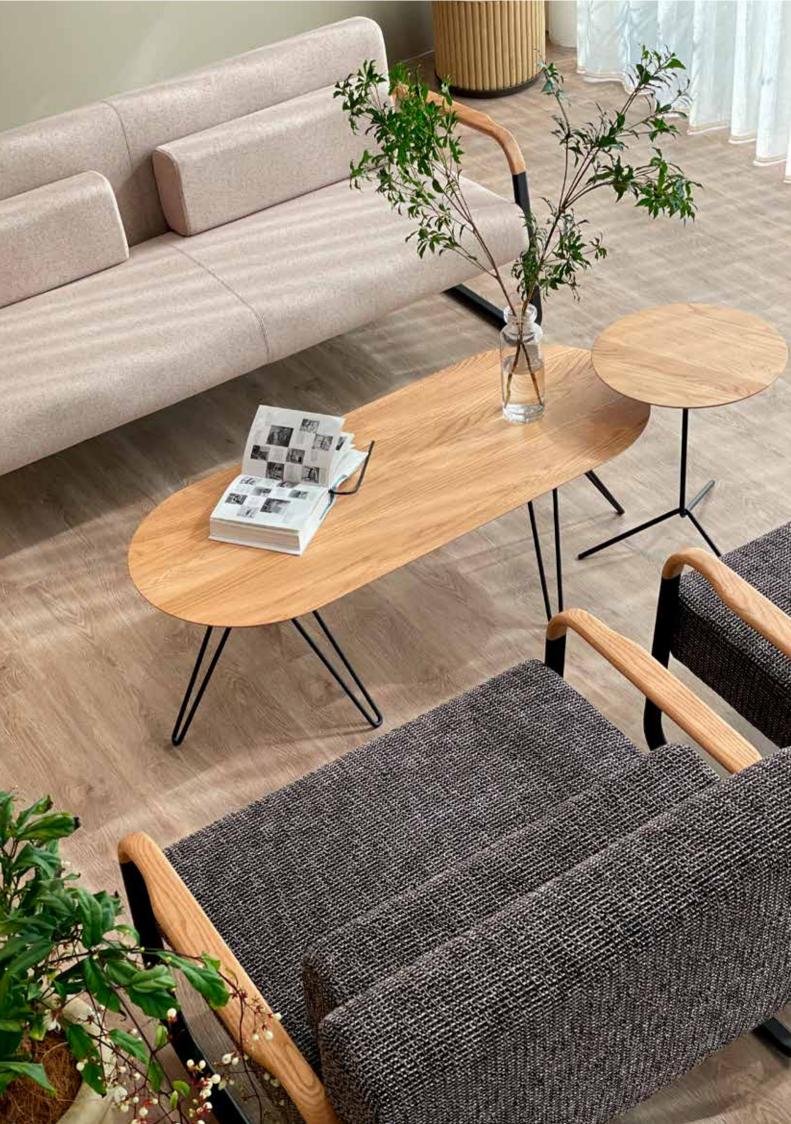

## U-BOX

SHIRE's shape in the overall stable, through clever angle cutting changes, bring a relaxed visual experience. As a general-purpose solid wood table, SHIRE can be used in all kinds of spaces, from office meetings to dining. Different wood color matches more different scene needs to provide more possibilities.

## **SHIRE**

## Multi-space universal, to achieve different scene requirements.

## **SHIRE**

| L   | W   | Н  |  | L   | W   | Н   |
|-----|-----|----|--|-----|-----|-----|
| 180 | 100 | 75 |  | 180 | 100 | 105 |
| 200 |     |    |  | 200 |     |     |
| 220 |     |    |  | 220 |     |     |
| 240 |     |    |  | 240 |     |     |
| 260 |     |    |  |     |     |     |
| 280 | 120 |    |  |     |     |     |
| 300 |     |    |  |     |     |     |
| 360 |     |    |  |     |     |     |