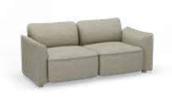

### IZANO

IZANO sofa brings the simple and personalized modern design into the home environment. Without the large volume and weight of traditional sofa, it lightens the sense of visual volume of home space. Like IZO wooden chair, it challenges the traditional production technology, The design attempts to the combination of metal and wooden armrests, and trying to show the design style of modern technology mixing.

# Blend modern and concise design into the home environment.

The original lasting appeal of solid wood is overflowing everywhere in the elegance of modern home living.

# IZANO

The monochrome design in the armrest makes the whole product simple and unified, and the two-color design gives the sofa richer sense of levels to realize the diversity of choice.

### STYLE PRESENTATION

Single person sofa

Two seater sofa