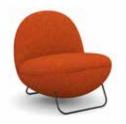

### WOODEN FOOT CONFIGURATION

black walnut natural color

beechwood natural color, black

IZA

IZA's curving fits body, soft bag backrest and seat cushion with solid wood armrest give people a comfortable feeling of sitting, launched with armrest, no-armrest two versions to meet the needs of different people and scenes.

## Classic design elements subtly cater to multiple functional needs. Create a unified space style.

### IZA

IZA leisure chair, taking into account the practicality, comfort property, unique and humanized structure.

People are completely absorbed in leisure and entertainment without any fatigue.