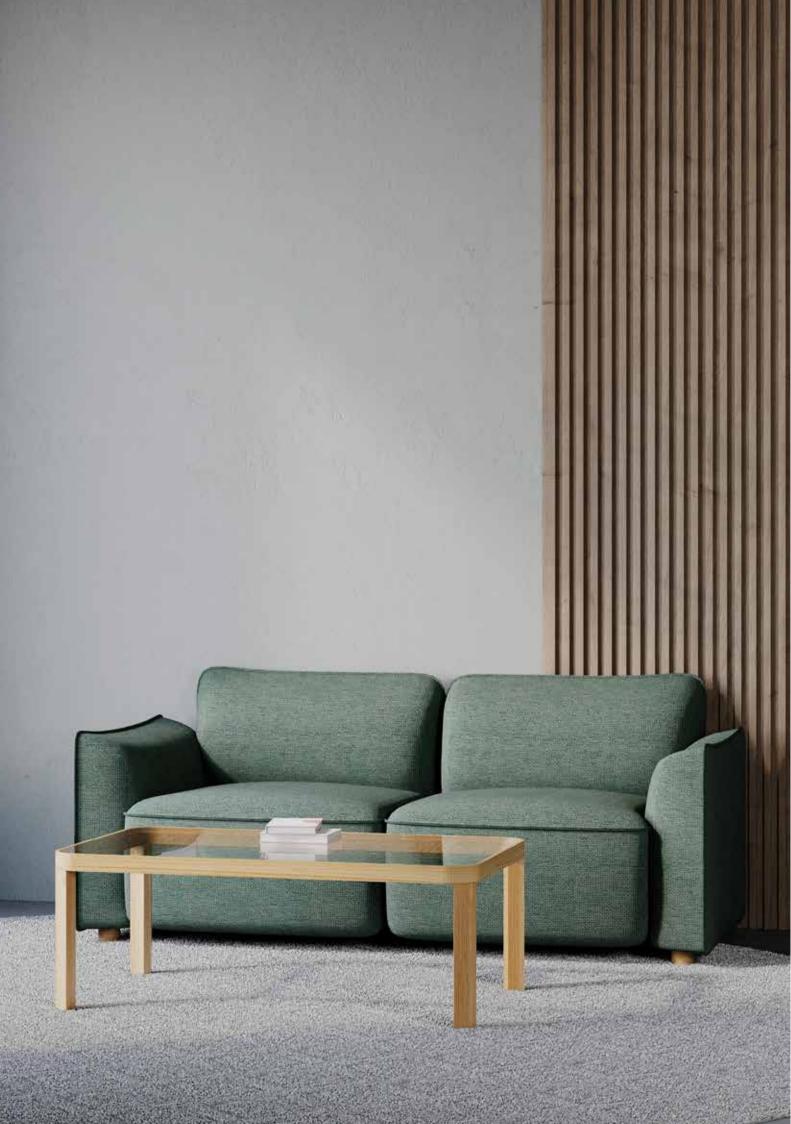

### **AGE**

The modeling of AGE comes from the simplification of EDGE, which is refined and extended while retaining the functionality of EDGE, giving this sofa different possibilities.

# Strong modeling identification, unified structure as a whole.

## **AGE**

Various sizes to meet different needs. In the space it can not only interact with the whole but also highlight the sense of independent existence.