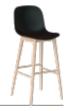

LIGHT CAPA

## Breaking space bondage, deducing elegant visual center.

Breaking space bondage, deducing elegant visual center. The elegant temperament of LIGHT CAPA itself is transferred to the whole chair series, with a variety of chair bases, from the office space to the home living, to meet the beautiful lines while breaking space constraints

### LIGHT CAPA

LIGHT CAPA thin metal legs and narrow back make it the lightest and narrowest in the family, so that the LIGHT LAYER "seat", as its name, can be stacked and stored, which is widely used in training space, temporary meeting space and dining space.