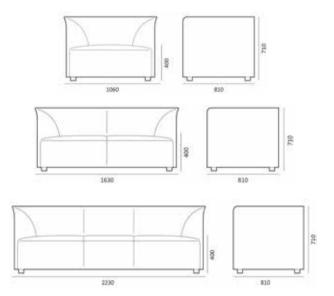

### STYLE PRESENTATION

Single person sofa

Two seater sofa

### STYLE PRESENTATION

Two seater sofa

Three seater sofa

**EDGE** 

EDGE modeling is full of features. The design of backrest and armrest fits the human body, bringing comfortable sitting feeling. Different sizes meet different needs and bring you more choices. The interior and exterior colors match the overall shape to enhance the sense of layers and enhance the visual experience.

### STYLE PRESENTATION

Single person sofa