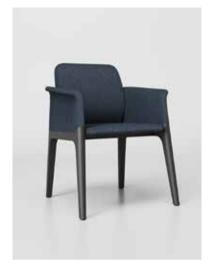

### **TEA TABLE**

CT-120 OT-150 RT-40 RT-50 MA-90

CAPA design concept from the design of the cascade performance, through different seat shell type with different kinds of chair legs configuration, based on modelling from overlay produces more change, suitable for variety of space: such as restaurants, office, home-living, hotel, education, learning environment, commercial space, etc., CAPA combination and configuration can be the right choice. The goal is to reduce the amount of plastic materials, reduce the dependence on petrochemical plastics and reduce the carbon footprint, and consider the environmentally friendly practices in mass production so that we can leave a better living environment for the next generation.

### Fit the back and more comfort.

The high back of the chair fits the curve of the body and provides constant support for the spine. The ergonomic chair seat folds inward, with stable wooden base, that effectively improves the sitting feeling. The color matching between the inner lining and the chair shell enhances the space style.

### CAPA

Chair shell and seat deduce advanced color balance, Break the serious atmosphere of the meeting room; Light up the vitality of the space.

Multiple chair bases collocation, as needed, Reflecting more use of LAYER