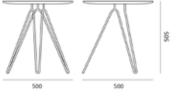

## **PATO**

Working easily in any place will become the norm of office in the future. PATO is small and light, and can be flexibly transferred to change their working scenes, which bringing convenience to temporary meetings and collaboration.

## Lukewarm colour and lustre, build the heal feeling of space.

## **PATO**

Solid wood and composite material of the desktop with color and warmth, become the elegant decoration of the space, that easily create a sense of heal feeling, each color for injection of daily vitality.