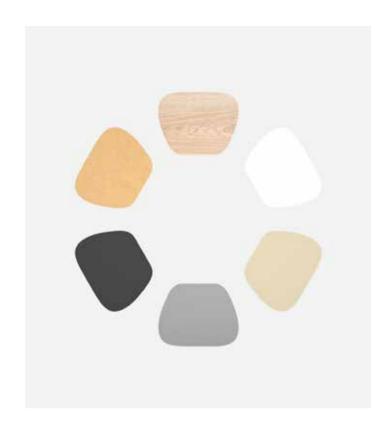

#### TABLE TOP CONFIGURATION

Secret black Surface material :HPL

Snow White

Neutral grey Surface material:HPL Surface material:HPL Surface material:HPL

Ginger grey

Beech Finishing: wax

Red oak

Finishing: wax

Base material: Plywood/MDF

#### TABLE FOOT PRESENTATION

Secret black

**Snow White** 

**Neutral** grey

Ginger grey

DOMO has round, oval, rectangular desktops ranging in diameter from 50 cm to 120 cm. Metal base available, white, black, chromed, with transparent footpad. There are many choices of desktop materials, MDF, plywood, natural solid wood.