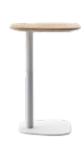

#### TABLE FOOT PRESENTATION

Secret black

**Snow White** 

**Neutral** grey

Ginger grey

DOMO has round, oval, rectangular desktops ranging in diameter from 50 cm to 120 cm. Metal base available, white, black, chromed, with transparent footpad. There are many choices of desktop materials, MDF, plywood, natural solid wood.

Natural solid wood concave and convex touchable. The warmth of inside collect with time precipitation.

## DOMO

DOMO is 420mm to 1050mm in height and comes in a variety of sizes, supporting all the ways people like to live and work: relaxing, negotiating, standing or sitting on the sofa.

#### TABLE TOP CONFIGURATION

solid wood Red oak

solid wood Beech

Surface material :HPL Multilayer board

Surface material :HPL Multilayer board

Surface material :HPL MDF

Surface material :HPL MDF

#### **TABLE FOOT PRESENTATION**

Secret black

**Snow White** 

Electroplated silver

Solid wood table top and steel table frame, through different material matching, provide a lot of possibilities for this table. The high technology also provides the guarantee for the quality of this table.