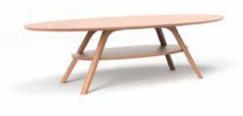

#### TABLE FOOT PRESENTATION

Steel table base powder coating white color

Steel table base powder coating black color

This series of tea table changes through the line of frame modelling, different visual effect is being shown in different angle of view. In the light of the volume but into the geometric stability, staggered lines under the change of light and shadow to project amazing wonderful images.

The warmth sides of solid wood softens the cold feeling of the metal lines at the bottom, and the warm touch brings good experience.

CT-120, RT-40, RT-50

# The geometry of stability into light feeling of volume.

# CT-120, RT-40, RT-50

All three tea tables are designed in the same way,
Simple lines do not lose the sense of design, but combination and
collocation effect even better.