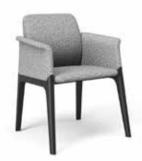

### CAPA

### Fit the back and more comfort.

The high back of the chair fits the curve of the body and provides constant support for the spine. The ergonomic chair seat folds inward, with stable wooden base, that effectively improves the sitting feeling. The color matching between the inner lining and the chair shell enhances the space style.

### CAPA

Chair shell and seat deduce advanced color balance, Break the serious atmosphere of the meeting room; Light up the vitality of the space.

Multiple chair bases collocation, as needed, Reflecting more use of LAYER