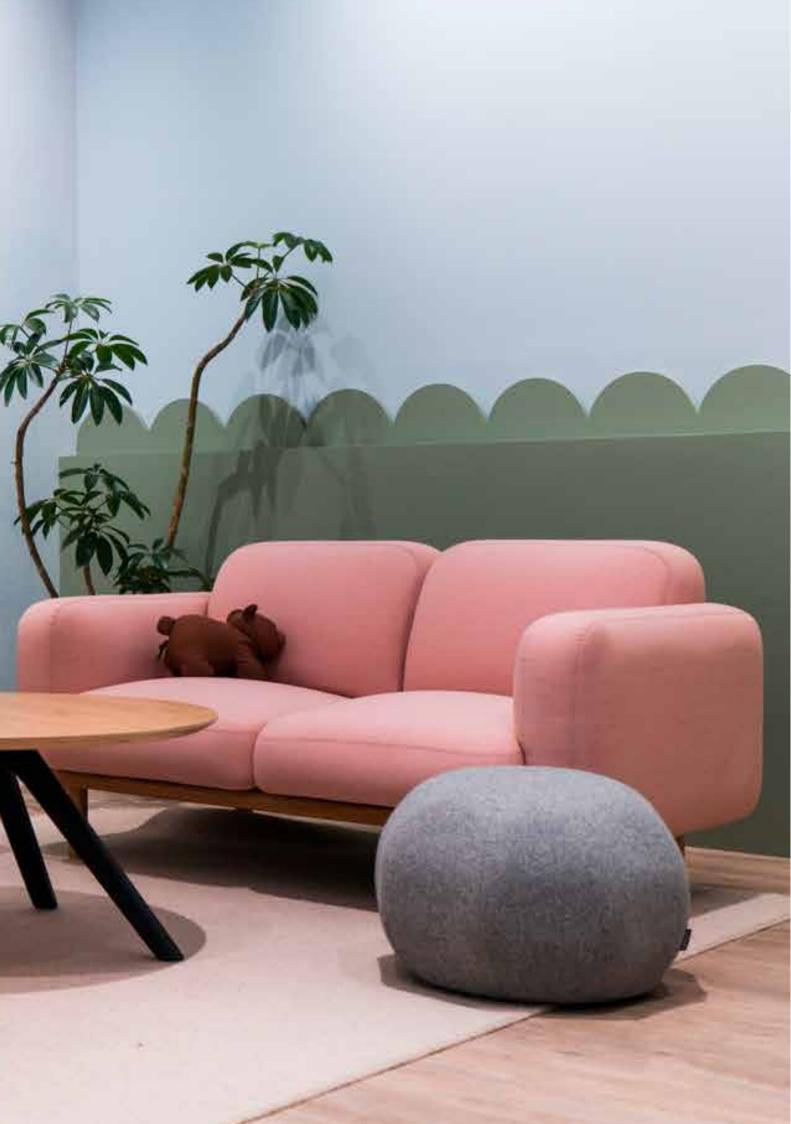

### **KURT**

KURT's exterior design is flat and smooth, which can be combined freely to give different space placement requirements. The interior design is fluffy and soft, and the comfortable sitting feeling brings a relaxed experience. The "contrast" between inside and outside realizes harmonious coexistence, and the merger of functionality, aesthetics and practicality.

Flat on the outside and soft on the inside. Various combination methods to show free along with.

# **KURT**

Combining practicality and comfort, unique and humanized structure,

Bring total immersion in leisure and entertainment.

### STYLE PRESENTATION

Two seater sofa

Three seater sofa

**EDGE** 

EDGE modeling is full of features. The design of backrest and armrest fits the human body, bringing comfortable sitting feeling. Different sizes meet different needs and bring you more choices. The interior and exterior colors match the overall shape to enhance the sense of layers and enhance the visual experience.