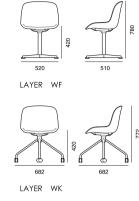

### **CHAIR SEAT CONFIGURATION**

### **CHAIR SEAT COLOR**

### **CHAIR BASE CONFIGURATION**

The design of LIGHT CAPA comes from the extension series of CAPA, and the overall design is more compact. While extending the screw-free design structure of CAPA parts, the selection of the whole series becomes richer. That meeting the use requirements of different spaces, people and scenes, making the whole series more complete and elegant on the appearance. Multiple colors embellish each scene.

### **CHAIR BASE CONFIGURATION**

type-X

type-S

type-D

type-K

type-M

type-C