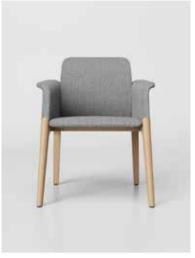

### **TEA TABLE**

CT-120 OT-150 RT-40 RT-50 MA-90

CAPA design concept from the design of the cascade performance, through different seat shell type with different kinds of chair legs configuration, based on modelling from overlay produces more change, suitable for variety of space: such as restaurants, office, home-living, hotel, education, learning environment, commercial space, etc., CAPA combination and configuration can be the right choice. The goal is to reduce the amount of plastic materials, reduce the dependence on petrochemical plastics and reduce the carbon footprint, and consider the environmentally friendly practices in mass production so that we can leave a better living environment for the next generation.

### Fit the back and more comfort.

The high back of the chair fits the curve of the body and provides constant support for the spine. The ergonomic chair seat folds inward, with stable wooden base, that effectively improves the sitting feeling. The color matching between the inner lining and the chair shell enhances the space style.

### CAPA

Chair shell and seat deduce advanced color balance, Break the serious atmosphere of the meeting room; Light up the vitality of the space.

Multiple chair bases collocation, as needed, Reflecting more use of LAYER