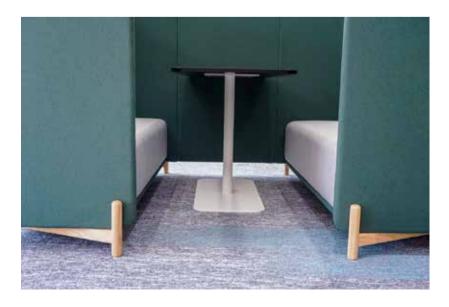

#### WOODEN FOOT CONFIGURATION

Red oak natural color, black

This is a product series developed from the functional and practical point of view. With more and more open spaces, people also want to preserve personal social distancing. In addition, as a part of the space, furniture can be more integrated with the space itself, and bring flexible differentiation to the space, which is also the starting point of this series design.

Throughout the whole collection, we use modular design, evolving from basic elements into functional forms that can be used independently or in combination. The light back frame removes the heaviness of traditional sofa, making this series more suitable for modern space. The different block surface collocation lays the foundation for the rich color expression of this series of products. The combination of solid wood frames adds more warm and natural elements to the collection.

### **U-BOX**

Modules are abundant and social distancing is preserved.

Multi-angle research and development integration space itself.

## Integrate rich color elements into the space.

Achieve flexible space differentiation.