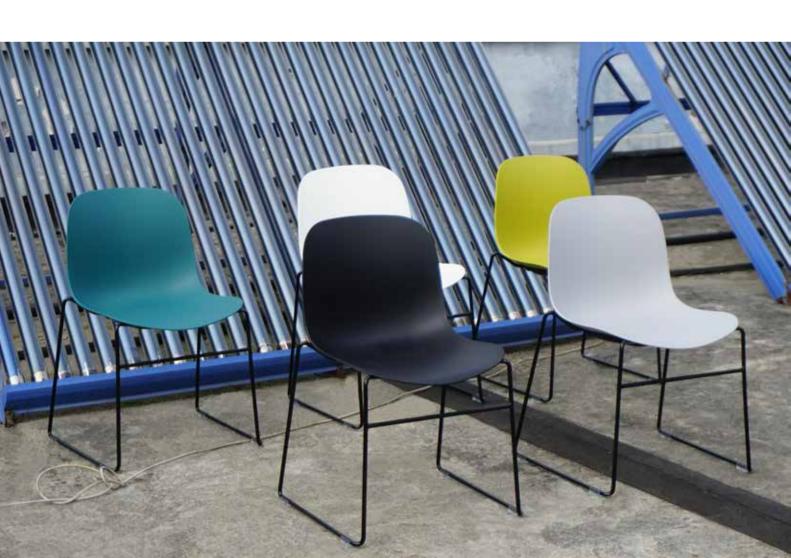

### **TEA TABLE**

CT-120 OT-150 RT-40 RT-50 MA-90

CAPA design concept from the design of the cascade performance, through different seat shell type with different kinds of chair legs configuration, based on modelling from overlay produces more change, suitable for variety of space: such as restaurants, office, home-living, hotel, education, learning environment, commercial space, etc., CAPA combination and configuration can be the right choice. The goal is to reduce the amount of plastic materials, reduce the dependence on petrochemical plastics and reduce the carbon footprint, and consider the environmentally friendly practices in mass production so that we can leave a better living environment for the next generation.

### CAPA

### CAPA

Chair shell and seat deduce advanced color balance, Break the serious atmosphere of the meeting room; Light up the vitality of the space.

Multiple chair bases collocation, as needed, Reflecting more use of LAYER

### **CHAIR SEAT CONFIGURATION**

### **CHAIR SEAT COLOR**

### **CHAIR BASE CONFIGURATION**

The design of LIGHT CAPA comes from the extension series of CAPA, and the overall design is more compact. While extending the screw-free design structure of CAPA parts, the selection of the whole series becomes richer. That meeting the use requirements of different spaces, people and scenes, making the whole series more complete and elegant on the appearance. Multiple colors embellish each scene.