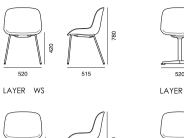

### **CHAIR SEAT CONFIGURATION**

### **CHAIR BASE CONFIGURATION**

The design of LIGHT CAPA comes from the extension series of CAPA, and the overall design is more compact. While extending the screw-free design structure of CAPA parts, the selection of the whole series becomes richer. That meeting the use requirements of different spaces, people and scenes, making the whole series more complete and elegant on the appearance. Multiple colors embellish each scene.

### CHAIR SEAT CONFIGURATION

### **CHAIR BASE CONFIGURATION**

type-X

type-S

type-D

type-K

type-M

type-C