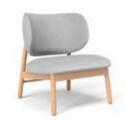

### WOODEN FOOT CONFIGURATION

black walnut natural color

beechwood natural color, black

IZA

IZA's curving fits body, soft bag backrest and seat cushion with solid wood armrest give people a comfortable feeling of sitting, launched with armrest, no-armrest two versions to meet the needs of different people and scenes.

## Classic design elements subtly cater to multiple functional needs. Create a unified space style.

### IZA

IZA leisure chair, taking into account the practicality, comfort property, unique and humanized structure.

People are completely absorbed in leisure and entertainment without any fatigue.