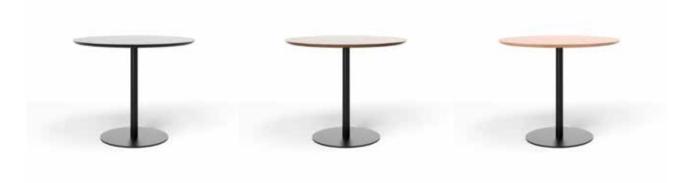

## U-BOX

SHIRE's shape in the overall stable, through clever angle cutting changes, bring a relaxed visual experience. As a general-purpose solid wood table, SHIRE can be used in all kinds of spaces, from office meetings to dining. Different wood color matches more different scene needs to provide more possibilities.

## **SHIRE**

## Multi-space universal, to achieve different scene requirements.

## **SHIRE**

| L   | W   | Н  |  | L   | W   | Н   |
|-----|-----|----|--|-----|-----|-----|
| 180 | 100 | 75 |  | 180 | 100 | 105 |
| 200 |     |    |  | 200 |     |     |
| 220 |     |    |  | 220 |     |     |
| 240 |     |    |  | 240 |     |     |
| 260 |     |    |  |     |     |     |
| 280 | 120 |    |  |     |     |     |
| 300 |     |    |  |     |     |     |
| 360 |     |    |  |     |     |     |

#### STYLE PRESENTATION

SHIRE MINI

1400\*700

1600\*800

Ф1000

Ф1000

#### TABLE TOP CONFIGURATION

Imported birch plywood with red oak veneer

white laminated veneer

black laminated veneer

#### TABLE FOOT PRESENTATION

Red oak natural color, black

beechwood natural color, black

With strong versatility, it can be used in both restaurants and offices. Suitable for a variety of spaces to meet different needs.