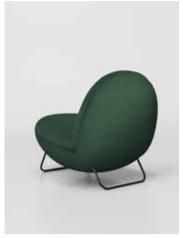

### **TEA TABLE**

CT-120 OT-150 RT-40 RT-50 MA-90

CAPA design concept from the design of the cascade performance, through different seat shell type with different kinds of chair legs configuration, based on modelling from overlay produces more change, suitable for variety of space: such as restaurants, office, home-living, hotel, education, learning environment, commercial space, etc., CAPA combination and configuration can be the right choice. The goal is to reduce the amount of plastic materials, reduce the dependence on petrochemical plastics and reduce the carbon footprint, and consider the environmentally friendly practices in mass production so that we can leave a better living environment for the next generation.

### CAPA

### Fit the back and more comfort.

The high back of the chair fits the curve of the body and provides constant support for the spine. The ergonomic chair seat folds inward, with stable wooden base, that effectively improves the sitting feeling. The color matching between the inner lining and the chair shell enhances the space style.