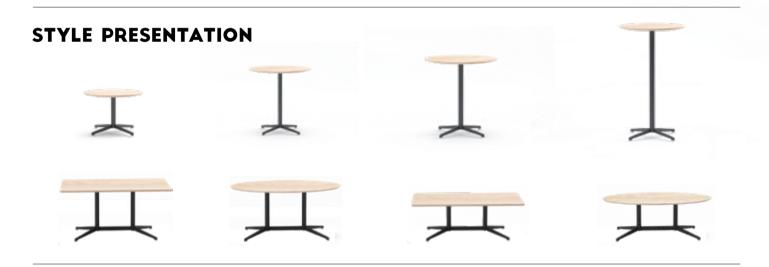

grey Surface material:HPL Surface material:HPL Surface material:HPL



Ginger grey



Beech Finishing: wax



Red oak

Finishing: wax

Base material: Plywood/MDF

#### TABLE FOOT PRESENTATION



Secret black



**Snow White** 



**Neutral** grey



Ginger grey





DOMO has round, oval, rectangular desktops ranging in diameter from 50 cm to 120 cm. Metal base available, white, black, chromed, with transparent footpad. There are many choices of desktop materials, MDF, plywood, natural solid wood.

Natural solid wood concave and convex touchable. The warmth of inside collect with time precipitation.



## DOMO





DOMO is 420mm to 1050mm in height and comes in a variety of sizes, supporting all the ways people like to live and work: relaxing, negotiating, standing or sitting on the sofa.



#### TABLE TOP CONFIGURATION



solid wood Red oak



solid wood Beech



Surface material :HPL Multilayer board



Surface material :HPL Multilayer board



Surface material :HPL MDF



Surface material :HPL MDF

#### **TABLE FOOT PRESENTATION**



Secret black



**Snow White** 



Electroplated silver



Solid wood table top and steel table frame, through different material matching, provide a lot of possibilities for this table. The high technology also provides the guarantee for the quality of this table.

## MT-90



## High quality technology to provide quality assurance.



## MT-90





The simplicity of the structure makes the MT-90 suitable for more space.

Abandoned the complex design, give play more space.

#### STYLE PRESENTATION



#### TABLE TOP CONFIGURATION



Imported