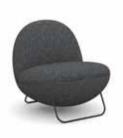

### Fit the back and more comfort.

The high back of the chair fits the curve of the body and provides constant support for the spine. The ergonomic chair seat folds inward, with stable wooden base, that effectively improves the sitting feeling. The color matching between the inner lining and the chair shell enhances the space style.

### CAPA

Chair shell and seat deduce advanced color balance, Break the serious atmosphere of the meeting room; Light up the vitality of the space.

Multiple chair bases collocation, as needed, Reflecting more use of LAYER