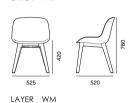

### IZU

IZU is a light solid wood chair that creates the most comfortable sitting. The balance combination of upholstery and wooden furniture is suitable for different spaces, and different materials present different effects in each space, which can blend into a relaxed atmosphere for each scene

### STYLE PRESENTATION