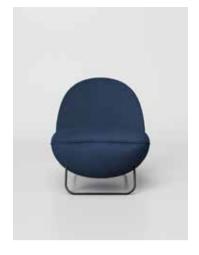

### **TEA TABLE**

CT-120 OT-150 RT-40 RT-50 MA-90

CAPA design concept from the design of the cascade performance, through different seat shell type with different kinds of chair legs configuration, based on modelling from overlay produces more change, suitable for variety of space: such as restaurants, office, home-living, hotel, education, learning environment, commercial space, etc., CAPA combination and configuration can be the right choice. The goal is to reduce the amount of plastic materials, reduce the dependence on petrochemical plastics and reduce the carbon footprint, and consider the environmentally friendly practices in mass production so that we can leave a better living environment for the next generation.

### CAPA

### Fit the back and more comfort.

The high back of the chair fits the curve of the body and provides constant support for the spine. The ergonomic chair seat folds inward, with stable wooden base, that effectively improves the sitting feeling. The color matching between the inner lining and the chair shell enhances the space style.