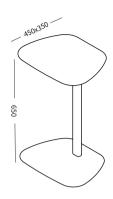

#### TABLE FOOT PRESENTATION

Secret black

**Snow White** 

**Neutral** grey

Ginger grey

DOMO has round, oval, rectangular desktops ranging in diameter from 50 cm to 120 cm. Metal base available, white, black, chromed, with transparent footpad. There are many choices of desktop materials, MDF, plywood, natural solid wood.

Natural solid wood concave and convex touchable. The warmth of inside collect with time precipitation.

## DOMO

DOMO is 420mm to 1050mm in height and comes in a variety of sizes, supporting all the ways people like to live and work: relaxing, negotiating, standing or sitting on the sofa.

#### TABLE TOP CONFIGURATION

solid wood Red oak

solid wood Beech

Surface material :HPL Multilayer board

Surface material :HPL Multilayer board

Surface material :HPL MDF

Surface material :HPL MDF

#### **TABLE FOOT PRESENTATION**

Secret black

**Snow White** 

Electroplated silver

Solid wood table top and steel table frame, through different material matching, provide a lot of possibilities for this table. The high technology also provides the guarantee for the quality of this table.