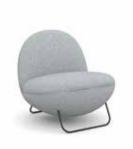

### Fit the back and more comfort.

The high back of the chair fits the curve of the body and provides constant support for the spine. The ergonomic chair seat folds inward, with stable wooden base, that effectively improves the sitting feeling. The color matching between the inner lining and the chair shell enhances the space style.

### CAPA

Chair shell and seat deduce advanced color balance, Break the serious atmosphere of the meeting room; Light up the vitality of the space.

Multiple chair bases collocation, as needed, Reflecting more use of LAYER