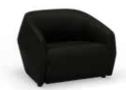

### WOODEN FOOT CONFIGURATION

black walnut natural color

beechwood natural color, black

IZA

IZA's curving fits body, soft bag backrest and seat cushion with solid wood armrest give people a comfortable feeling of sitting, launched with armrest, no-armrest two versions to meet the needs of different people and scenes.

## Classic design elements subtly cater to multiple functional needs. Create a unified space style.

### IZA

IZA leisure chair, taking into account the practicality, comfort property, unique and humanized structure.

People are completely absorbed in leisure and entertainment without any fatigue.

### **STYLE PRESENTATION**