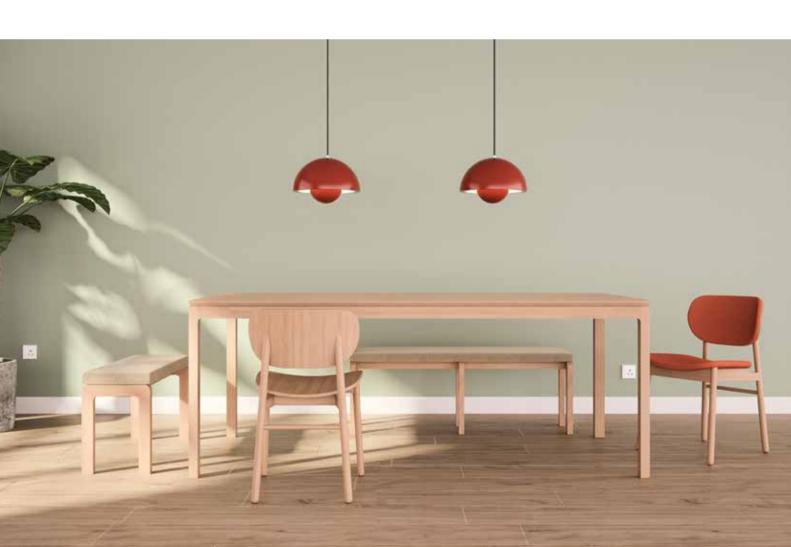

## U-BOX

SHIRE's shape in the overall stable, through clever angle cutting changes, bring a relaxed visual experience. As a general-purpose solid wood table, SHIRE can be used in all kinds of spaces, from office meetings to dining. Different wood color matches more different scene needs to provide more possibilities.

## **SHIRE**

## Multi-space universal, to achieve different scene requirements.

## **SHIRE**

| L   | W   | Н  |  | L   | W   | Н   |
|-----|-----|----|--|-----|-----|-----|
| 180 | 100 | 75 |  | 180 | 100 | 105 |
| 200 |     |    |  | 200 |     |     |
| 220 |     |    |  | 220 |     |     |
| 240 |     |    |  | 240 |     |     |
| 260 |     |    |  |     |     |     |
| 280 | 120 |    |  |     |     |     |
| 300 |     |    |  |     |     |     |
| 360 |     |    |  |     |     |     |