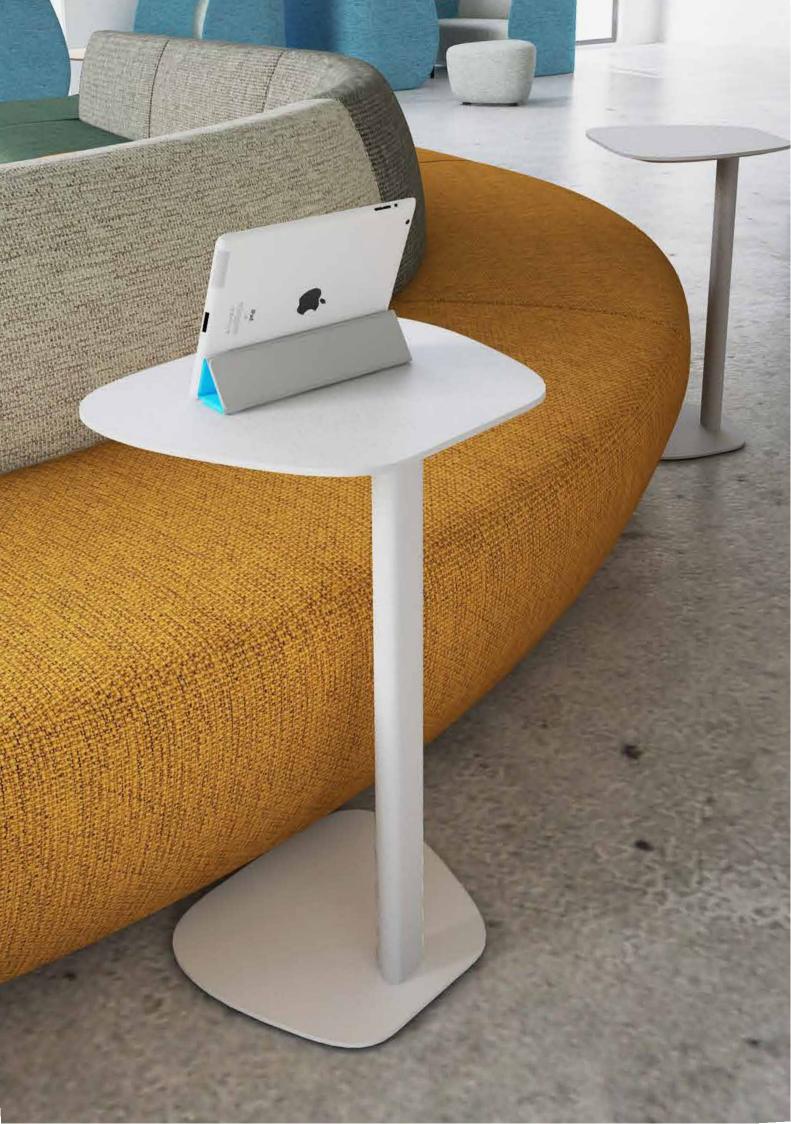

## **PATO**

Working easily in any place will become the norm of office in the future. PATO is small and light, and can be flexibly transferred to change their working scenes, which bringing convenience to temporary meetings and collaboration.

## Lukewarm colour and lustre, build the heal feeling of space.

## **PATO**

Solid wood and composite material of the desktop with color and warmth, become the elegant decoration of the space, that easily create a sense of heal feeling, each color for injection of daily vitality.