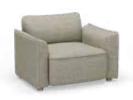

### WOODEN FOOT CONFIGURATION

black walnut natural color

beechwood natural color, black

IZA

IZA's curving fits body, soft bag backrest and seat cushion with solid wood armrest give people a comfortable feeling of sitting, launched with armrest, no-armrest two versions to meet the needs of different people and scenes.

## Classic design elements subtly cater to multiple functional needs. Create a unified space style.

### IZA

IZA leisure chair, taking into account the practicality, comfort property, unique and humanized structure.

People are completely absorbed in leisure and entertainment without any fatigue.

### **STYLE PRESENTATION**