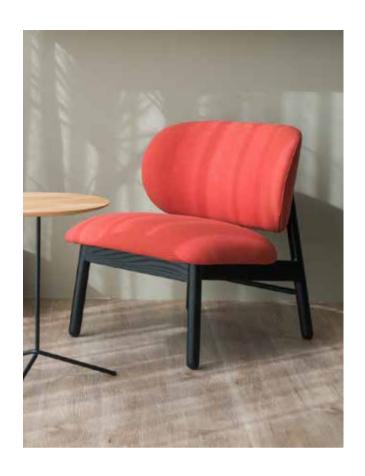

IZO

IZO, the combination of wood and upholstery materials challenges the limitations of traditional manufacturing process. When IZO sits elegantly at the environment, it brings out the furniture beauty of the space, and of course, IZO is also a unique character when viewing the overall space

### IZO

IZO, different color collocation presents different temperament, can be used with a variety of space collocation, make a chair more diversified.