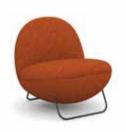

### Fit the back and more comfort.

The high back of the chair fits the curve of the body and provides constant support for the spine. The ergonomic chair seat folds inward, with stable wooden base, that effectively improves the sitting feeling. The color matching between the inner lining and the chair shell enhances the space style.

### CAPA

Chair shell and seat deduce advanced color balance, Break the serious atmosphere of the meeting room; Light up the vitality of the space.

Multiple chair bases collocation, as needed, Reflecting more use of LAYER