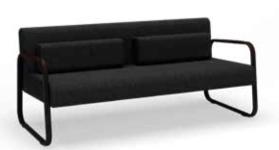

### **SOFA**

IZANO KURT EDGE AGE DAWN ARES SCONE MEMO

### **KURT**

KURT's exterior design is flat and smooth, which can be combined freely to give different space placement requirements. The interior design is fluffy and soft, and the comfortable sitting feeling brings a relaxed experience. The "contrast" between inside and outside realizes harmonious coexistence, and the merger of functionality, aesthetics and practicality.

Flat on the outside and soft on the inside. Various combination methods to show free along with.

# **KURT**

Combining practicality and comfort, unique and humanized structure,

Bring total immersion in leisure and entertainment.

### STYLE PRESENTATION

Two seater sofa

Three seater sofa

**EDGE** 

EDGE modeling is full of features. The design of backrest and armrest fits the human body, bringing comfortable sitting feeling. Different sizes meet different needs and bring you more choices. The interior and exterior colors match the overall shape to enhance the sense of layers and enhance the visual experience.