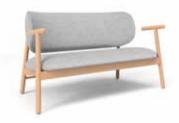

### **EDGE-W**

Edge-w, as its name implies, is a small sofa with EDGE extension. The wooden seat has the feeling of sitting on a sofa, which provides a variety of choices and matches. It is suitable for various spaces, and each space can be integrated into and does not disturb its design characteristics. The texture of wood design is also close to the home environment, warmly embellish the space atmosphere

## Let the chair have the sitting feeling on sofa.

Be a thoughtful friend and take care of your needs.

### **EDGE-W**

The perfect blend of fabric and solid wood,
It embodies the primitive mystical beauty of minimalism,
which is real and free without the trivial of any carving.