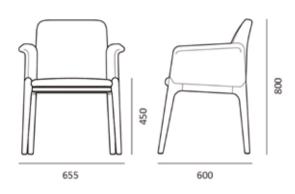

### **CHAIR SEAT CONFIGURATION**

### **CHAIR BASE CONFIGURATION**

The design of LIGHT CAPA comes from the extension series of CAPA, and the overall design is more compact. While extending the screw-free design structure of CAPA parts, the selection of the whole series becomes richer. That meeting the use requirements of different spaces, people and scenes, making the whole series more complete and elegant on the appearance. Multiple colors embellish each scene.