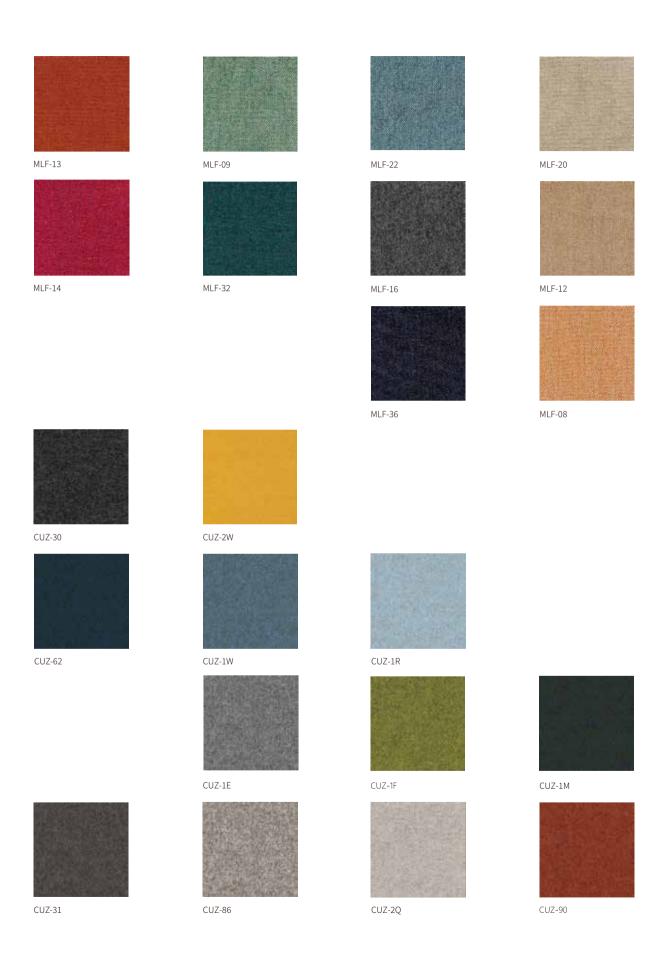

ese two tea tables having contracted and simple temperament.

# OT-150, MA-90



# Retain the simplicity of the wood itself and restore its authenticity.



# OT-150, MA-90







All-wood design better fits the emotional needs of home and other spaces for comfort and warmth. The wooden base design creates a unique balance advantage and ensures the stability of the whole structure.

#### STYLE PRESENTATION







OT-150

### **OVERALL CONFIGURATION**



Black walnut tea table base

Tea table top and the layer are red oak natural color.



Beechwood base natural color and black color Birch plywood with red oak veneer.



#### **LAYER**











#### **CLIPS**



IZU



# EDGE



IZANO





KURT







AGE







DAWN







ARES







SCONE







MEMO











# U-BOX





#### Dawn



#### Dusk



#### Noon



## Morning



## Sunset(1)



## Sunset(2)