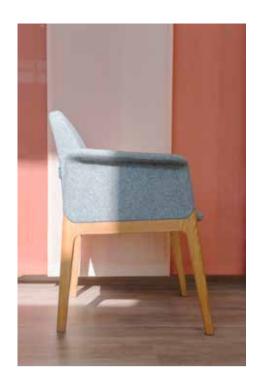

### Fit the back and more comfort.

The high back of the chair fits the curve of the body and provides constant support for the spine. The ergonomic chair seat folds inward, with stable wooden base, that effectively improves the sitting feeling. The color matching between the inner lining and the chair shell enhances the space style.

### CAPA

Chair shell and seat deduce advanced color balance, Break the serious atmosphere of the meeting room; Light up the vitality of the space.

Multiple chair bases collocation, as needed, Reflecting more use of LAYER