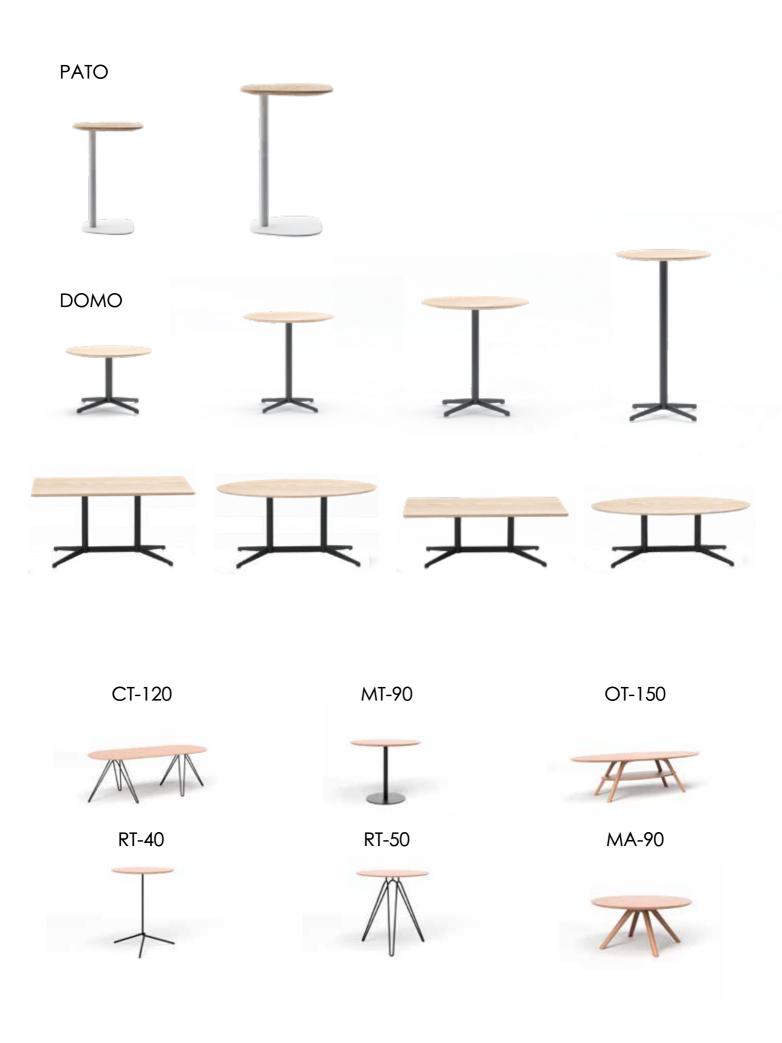

## **PATO**

Working easily in any place will become the norm of office in the future. PATO is small and light, and can be flexibly transferred to change their working scenes, which bringing convenience to temporary meetings and collaboration.

## **PATO**

Solid wood and composite material of the desktop with color and warmth, become the elegant decoration of the space, that easily create a sense of heal feeling, each color for injection of daily vitality.

#### TABLE FOOT PRESENTATION

Secret black

**Snow White** 

**Neutral** grey

Ginger grey

DOMO has round, oval, rectangular desktops ranging in diameter from 50 cm to 120 cm. Metal base available, white, black, chromed, with transparent footpad. There are many choices of desktop materials, MDF, plywood, natural solid wood.

Natural solid wood concave and convex touchable. The warmth of inside collect with time precipitation.

## DOMO

DOMO is 420mm to 1050mm in height and comes in a variety of sizes, supporting all the ways people like to live and work: relaxing, negotiating, standing or sitting on the sofa.

## MT-90

## MT-90

The simplicity of the structure makes the MT-90 suitable for more space.

Abandoned the complex design, give play more space.

The warmth sides of solid wood softens the cold feeling of the metal lines at the bottom, and the warm touch brings good experience.

CT-120, RT-40, RT-50

# CT-120, RT-40, RT-50

All three tea tables are designed in the same way,
Simple lines do not lose the sense of design, but combination and
collocation effect even better.

# OT-150, MA-90

# OT-150, MA-90

All-wood design better fits the emotional needs of home and other spaces for comfort and warmth. The wooden base design creates a unique balance advantage and ensures the stability of the whole structure.