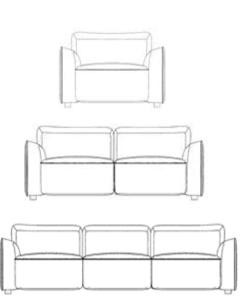

### STYLE PRESENTATION

Single person sofa

Two seater sofa

### STYLE PRESENTATION

Two seater sofa

Three seater sofa

**EDGE** 

EDGE modeling is full of features. The design of backrest and armrest fits the human body, bringing comfortable sitting feeling. Different sizes meet different needs and bring you more choices. The interior and exterior colors match the overall shape to enhance the sense of layers and enhance the visual experience.