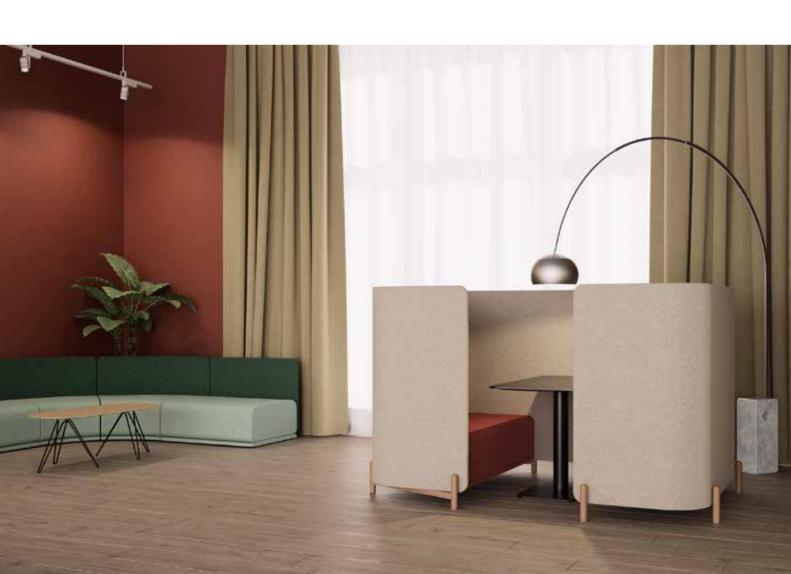

#### WOODEN FOOT CONFIGURATION

Red oak natural color, black

This is a product series developed from the functional and practical point of view. With more and more open spaces, people also want to preserve personal social distancing. In addition, as a part of the space, furniture can be more integrated with the space itself, and bring flexible differentiation to the space, which is also the starting point of this series design.

Throughout the whole collection, we use modular design, evolving from basic elements into functional forms that can be used independently or in combination. The light back frame removes the heaviness of traditional sofa, making this series more suitable for modern space. The different block surface collocation lays the foundation for the rich color expression of this series of products. The combination of solid wood frames adds more warm and natural elements to the collection.

### **U-BOX**

Modules are abundant and social distancing is preserved.

Multi-angle research and development integration space itself.

## Integrate rich color elements into the space.

Achieve flexible space differentiation.