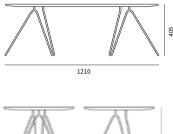

## U-BOX

SHIRE's shape in the overall stable, through clever angle cutting changes, bring a relaxed visual experience. As a general-purpose solid wood table, SHIRE can be used in all kinds of spaces, from office meetings to dining. Different wood color matches more different scene needs to provide more possibilities.

## **SHIRE**

| L   | W   | Н  |  | L   | W   | Н   |
|-----|-----|----|--|-----|-----|-----|
| 180 | 100 | 75 |  | 180 | 100 | 105 |
| 200 |     |    |  | 200 |     |     |
| 220 |     |    |  | 220 |     |     |
| 240 |     |    |  | 240 |     |     |
| 260 |     |    |  |     |     |     |
| 280 | 120 |    |  |     |     |     |
| 300 |     |    |  |     |     |     |
| 360 |     |    |  |     |     |     |