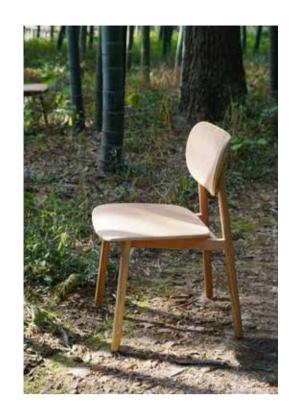

### WOODEN FOOT CONFIGURATION

black walnut natural color

beechwood natural color, black

IZA

IZA's curving fits body, soft bag backrest and seat cushion with solid wood armrest give people a comfortable feeling of sitting, launched with armrest, no-armrest two versions to meet the needs of different people and scenes.

## Classic design elements subtly cater to multiple functional needs. Create a unified space style.

### IZA

IZA leisure chair, taking into account the practicality, comfort property, unique and humanized structure.

People are completely absorbed in leisure and entertainment without any fatigue.