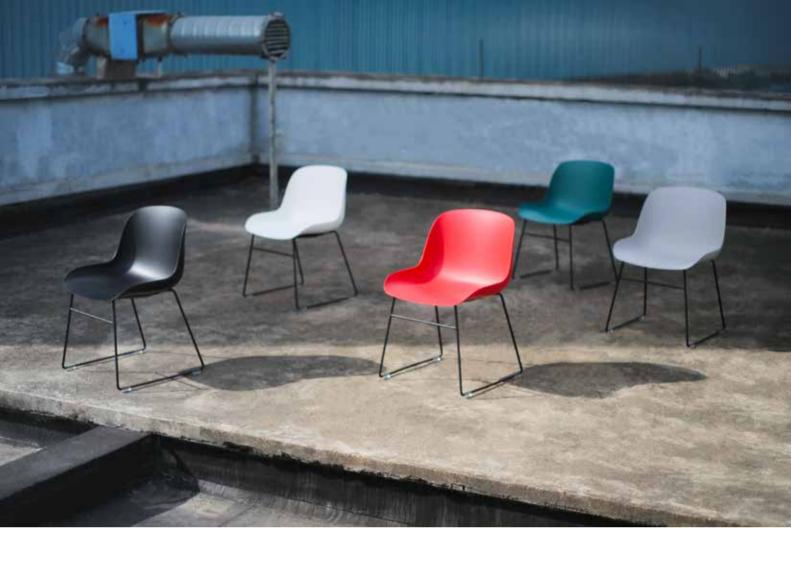

### **TEA TABLE**

CT-120 OT-150 RT-40 RT-50 MA-90

CAPA design concept from the design of the cascade performance, through different seat shell type with different kinds of chair legs configuration, based on modelling from overlay produces more change, suitable for variety of space: such as restaurants, office, home-living, hotel, education, learning environment, commercial space, etc., CAPA combination and configuration can be the right choice. The goal is to reduce the amount of plastic materials, reduce the dependence on petrochemical plastics and reduce the carbon footprint, and consider the environmentally friendly practices in mass production so that we can leave a better living environment for the next generation.

### CAPA

### Fit the back and more comfort.

The high back of the chair fits the curve of the body and provides constant support for the spine. The ergonomic chair seat folds inward, with stable wooden base, that effectively improves the sitting feeling. The color matching between the inner lining and the chair shell enhances the space style.