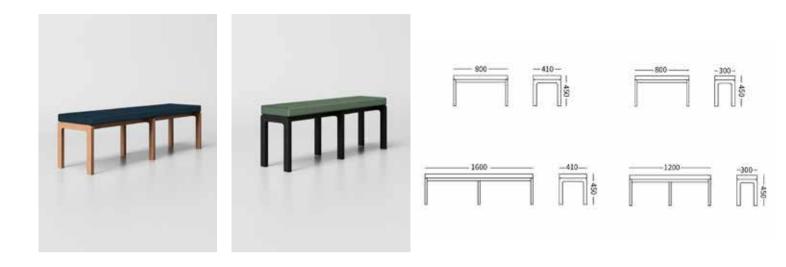

#### WOODEN FOOT CONFIGURATION

Red oak natural color, black

This is a product series developed from the functional and practical point of view. With more and more open spaces, people also want to preserve personal social distancing. In addition, as a part of the space, furniture can be more integrated with the space itself, and bring flexible differentiation to the space, which is also the starting point of this series design.

Throughout the whole collection, we use modular design, evolving from basic elements into functional forms that can be used independently or in combination. The light back frame removes the heaviness of traditional sofa, making this series more suitable for modern space. The different block surface collocation lays the foundation for the rich color expression of this series of products. The combination of solid wood frames adds more warm and natural elements to the collection.

### **U-BOX**

Modules are abundant and social distancing is preserved.

Multi-angle research and development integration space itself.

## Integrate rich color elements into the space.

Achieve flexible space differentiation.

## U-BOX

SHIRE's shape in the overall stable, through clever angle cutting changes, bring a relaxed visual experience. As a general-purpose solid wood table, SHIRE can be used in all kinds of spaces, from office meetings to dining. Different wood color matches more different scene needs to provide more possibilities.