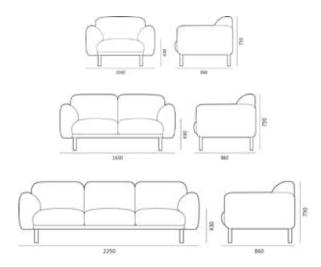

### **TEA TABLE**

CT-120 OT-150 RT-40 RT-50 MA-90

CAPA design concept from the design of the cascade performance, through different seat shell type with different kinds of chair legs configuration, based on modelling from overlay produces more change, suitable for variety of space: such as restaurants, office, home-living, hotel, education, learning environment, commercial space, etc., CAPA combination and configuration can be the right choice. The goal is to reduce the amount of plastic materials, reduce the dependence on petrochemical plastics and reduce the carbon footprint, and consider the environmentally friendly practices in mass production so that we can leave a better living environment for the next generation.

### CAPA

### **CHAIR SEAT CONFIGURATION**

### **CHAIR SEAT COLOR**

### **CHAIR BASE CONFIGURATION**

The design of LIGHT CAPA comes from the extension series of CAPA, and the overall design is more compact. While extending the screw-free design structure of CAPA parts, the selection of the whole series becomes richer. That meeting the use requirements of different spaces, people and scenes, making the whole series more complete and elegant on the appearance. Multiple colors embellish each scene.