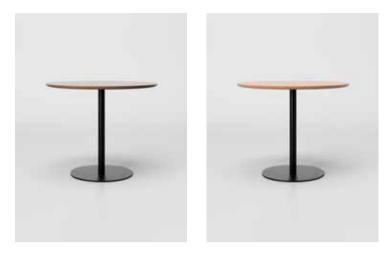

#### TABLE TOP CONFIGURATION

Imported birch plywood with red oak veneer

white laminated veneer

black laminated veneer