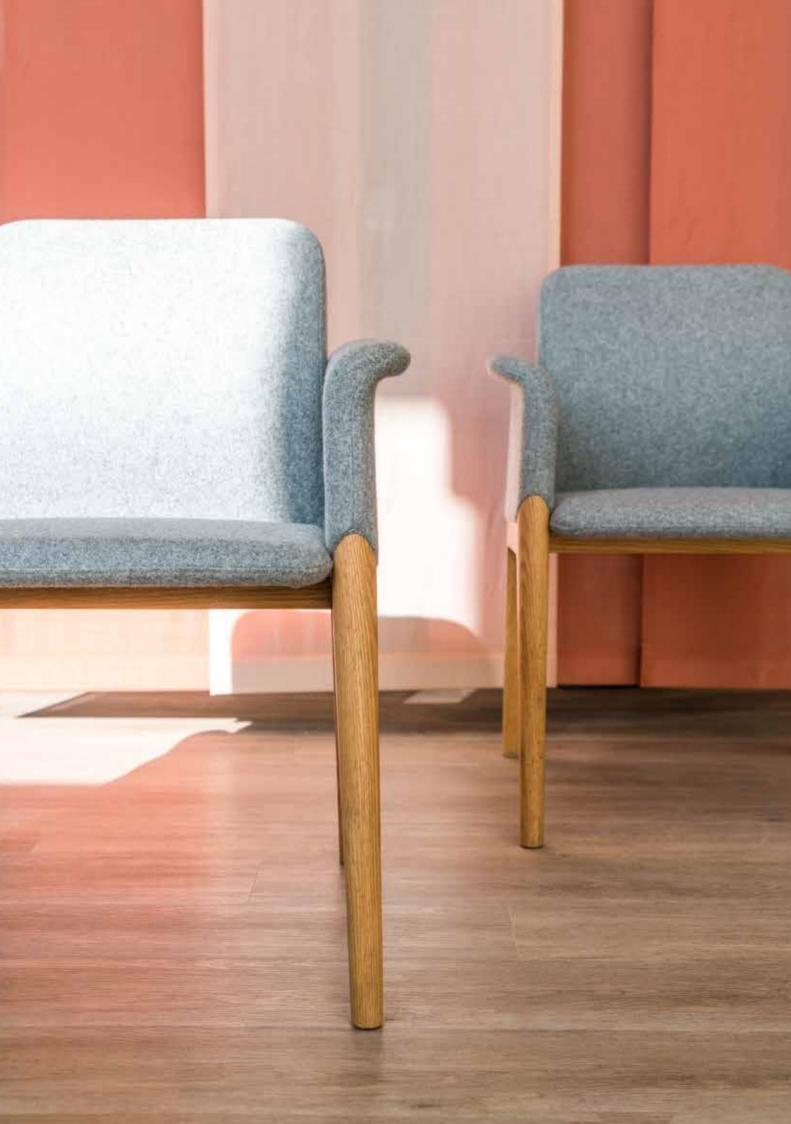

### WOODEN FOOT CONFIGURATION

black walnut natural color

beechwood natural color, black

IZA

IZA's curving fits body, soft bag backrest and seat cushion with solid wood armrest give people a comfortable feeling of sitting, launched with armrest, no-armrest two versions to meet the needs of different people and scenes.

## Classic design elements subtly cater to multiple functional needs. Create a unified space style.

### IZA

IZA leisure chair, taking into account the practicality, comfort property, unique and humanized structure.

People are completely absorbed in leisure and entertainment without any fatigue.