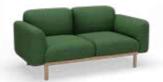

### IZANO

IZANO sofa brings the simple and personalized modern design into the home environment. Without the large volume and weight of traditional sofa, it lightens the sense of visual volume of home space. Like IZO wooden chair, it challenges the traditional production technology, The design attempts to the combination of metal and wooden armrests, and trying to show the design style of modern technology mixing.

# Blend modern and concise design into the home environment.

The original lasting appeal of solid wood is overflowing everywhere in the elegance of modern home living.

# IZANO

The monochrome design in the armrest makes the whole product simple and unified, and the two-color design gives the sofa richer sense of levels to realize the diversity of choice.

### STYLE PRESENTATION

Single person sofa

Two seater sofa

### HANDRAIL CONFIGURATION

Red oak natural colo

black walnut natural color