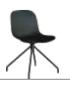

LIGHT CAPA

### **CHAIR BASE CONFIGURATION**

The design of LIGHT CAPA comes from the extension series of CAPA, and the overall design is more compact. While extending the screw-free design structure of CAPA parts, the selection of the whole series becomes richer. That meeting the use requirements of different spaces, people and scenes, making the whole series more complete and elegant on the appearance. Multiple colors embellish each scene.

## Breaking space bondage, deducing elegant visual center.

Breaking space bondage, deducing elegant visual center. The elegant temperament of LIGHT CAPA itself is transferred to the whole chair series, with a variety of chair bases, from the office space to the home living, to meet the beautiful lines while breaking space constraints

### LIGHT CAPA

LIGHT CAPA thin metal legs and narrow back make it the lightest and narrowest in the family, so that the LIGHT LAYER "seat", as its name, can be stacked and stored, which is widely used in training space, temporary meeting space and dining space.