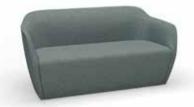

### **KURT**

KURT's exterior design is flat and smooth, which can be combined freely to give different space placement requirements. The interior design is fluffy and soft, and the comfortable sitting feeling brings a relaxed experience. The "contrast" between inside and outside realizes harmonious coexistence, and the merger of functionality, aesthetics and practicality.

Flat on the outside and soft on the inside. Various combination methods to show free along with.

# **KURT**

Combining practicality and comfort, unique and humanized structure,

Bring total immersion in leisure and entertainment.

### STYLE PRESENTATION

Two seater sofa

Three seater sofa

**EDGE** 

EDGE modeling is full of features. The design of backrest and armrest fits the human body, bringing comfortable sitting feeling. Different sizes meet different needs and bring you more choices. The interior and exterior colors match the overall shape to enhance the sense of layers and enhance the visual experience.