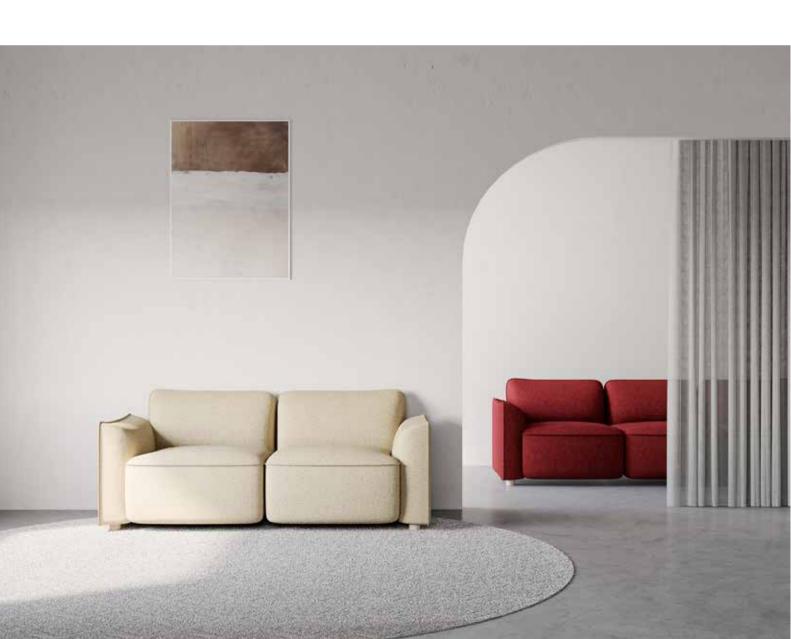

### IZANO

IZANO sofa brings the simple and personalized modern design into the home environment. Without the large volume and weight of traditional sofa, it lightens the sense of visual volume of home space. Like IZO wooden chair, it challenges the traditional production technology, The design attempts to the combination of metal and wooden armrests, and trying to show the design style of modern technology mixing.

# Blend modern and concise design into the home environment.

The original lasting appeal of solid wood is overflowing everywhere in the elegance of modern home living.

# IZANO

The monochrome design in the armrest makes the whole product simple and unified, and the two-color design gives the sofa richer sense of levels to realize the diversity of choice.

### STYLE PRESENTATION

Single person sofa

Two seater sofa