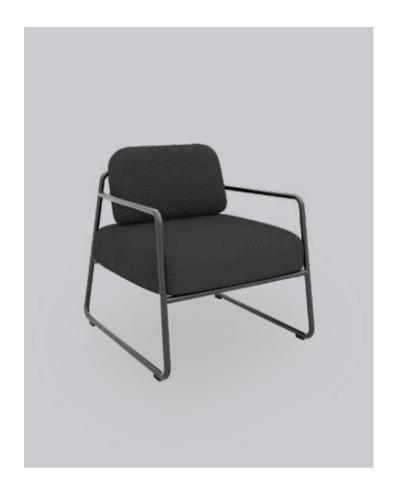

### Fit the back and more comfort.

The high back of the chair fits the curve of the body and provides constant support for the spine. The ergonomic chair seat folds inward, with stable wooden base, that effectively improves the sitting feeling. The color matching between the inner lining and the chair shell enhances the space style.

### CAPA

Chair shell and seat deduce advanced color balance, Break the serious atmosphere of the meeting room; Light up the vitality of the space.

Multiple chair bases collocation, as needed, Reflecting more use of LAYER