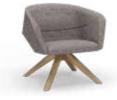

LIGHT CAPA

## Breaking space bondage, deducing elegant visual center.

Breaking space bondage, deducing elegant visual center. The elegant temperament of LIGHT CAPA itself is transferred to the whole chair series, with a variety of chair bases, from the office space to the home living, to meet the beautiful lines while breaking space constraints

### LIGHT CAPA

LIGHT CAPA thin metal legs and narrow back make it the lightest and narrowest in the family, so that the LIGHT LAYER "seat", as its name, can be stacked and stored, which is widely used in training space, temporary meeting space and dining space.