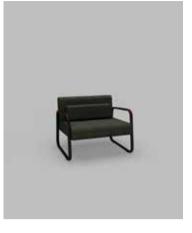

### STYLE PRESENTATION

Two seater sofa

Three seater sofa

**EDGE** 

EDGE modeling is full of features. The design of backrest and armrest fits the human body, bringing comfortable sitting feeling. Different sizes meet different needs and bring you more choices. The interior and exterior colors match the overall shape to enhance the sense of layers and enhance the visual experience.

# Strong modeling recognition, rich sense of layering.

# **EDGE**

Strong modeling identification, impressive, rich sense of layering,
The radian of the seat cushion is close to the human body and comfortable.

### STYLE PRESENTATION

Single person sofa