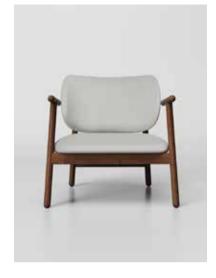

### WOODEN FOOT CONFIGURATION

black walnut natural color

beechwood natural color, black

IZA

IZA's curving fits body, soft bag backrest and seat cushion with solid wood armrest give people a comfortable feeling of sitting, launched with armrest, no-armrest two versions to meet the needs of different people and scenes.

### IZA

IZA leisure chair, taking into account the practicality, comfort property, unique and humanized structure.

People are completely absorbed in leisure and entertainment without any fatigue.