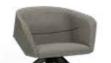

### CAPA

### Fit the back and more comfort.

The high back of the chair fits the curve of the body and provides constant support for the spine. The ergonomic chair seat folds inward, with stable wooden base, that effectively improves the sitting feeling. The color matching between the inner lining and the chair shell enhances the space style.

### CAPA

Chair shell and seat deduce advanced color balance, Break the serious atmosphere of the meeting room; Light up the vitality of the space.

Multiple chair bases collocation, as needed, Reflecting more use of LAYER