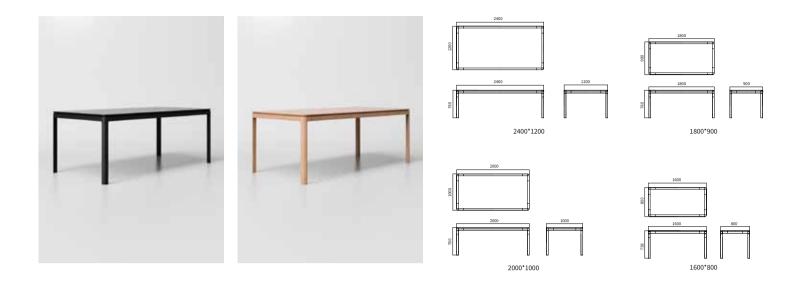

## U-BOX

SHIRE's shape in the overall stable, through clever angle cutting changes, bring a relaxed visual experience. As a general-purpose solid wood table, SHIRE can be used in all kinds of spaces, from office meetings to dining. Different wood color matches more different scene needs to provide more possibilities.

## **SHIRE**

## Multi-space universal, to achieve different scene requirements.

## **SHIRE**

| L   | W   | Н  |  | L   | W   | Н   |
|-----|-----|----|--|-----|-----|-----|
| 180 | 100 | 75 |  | 180 | 100 | 105 |
| 200 |     |    |  | 200 |     |     |
| 220 |     |    |  | 220 |     |     |
| 240 |     |    |  | 240 |     |     |
| 260 |     |    |  |     |     |     |
| 280 | 120 |    |  |     |     |     |
| 300 |     |    |  |     |     |     |
| 360 |     |    |  |     |     |     |

#### STYLE PRESENTATION

SHIRE MINI

1400\*700

1600\*800

Ф1000

Ф1000