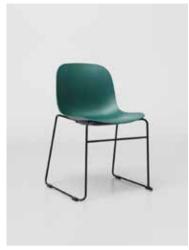

### **TEA TABLE**

CT-120 OT-150 RT-40 RT-50 MA-90

CAPA design concept from the design of the cascade performance, through different seat shell type with different kinds of chair legs configuration, based on modelling from overlay produces more change, suitable for variety of space: such as restaurants, office, home-living, hotel, education, learning environment, commercial space, etc., CAPA combination and configuration can be the right choice. The goal is to reduce the amount of plastic materials, reduce the dependence on petrochemical plastics and reduce the carbon footprint, and consider the environmentally friendly practices in mass production so that we can leave a better living environment for the next generation.

### CAPA