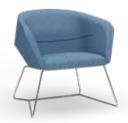

### CAPA

### Fit the back and more comfort.

The high back of the chair fits the curve of the body and provides constant support for the spine. The ergonomic chair seat folds inward, with stable wooden base, that effectively improves the sitting feeling. The color matching between the inner lining and the chair shell enhances the space style.

### CAPA

Chair shell and seat deduce advanced color balance, Break the serious atmosphere of the meeting room; Light up the vitality of the space.

Multiple chair bases collocation, as needed, Reflecting more use of LAYER