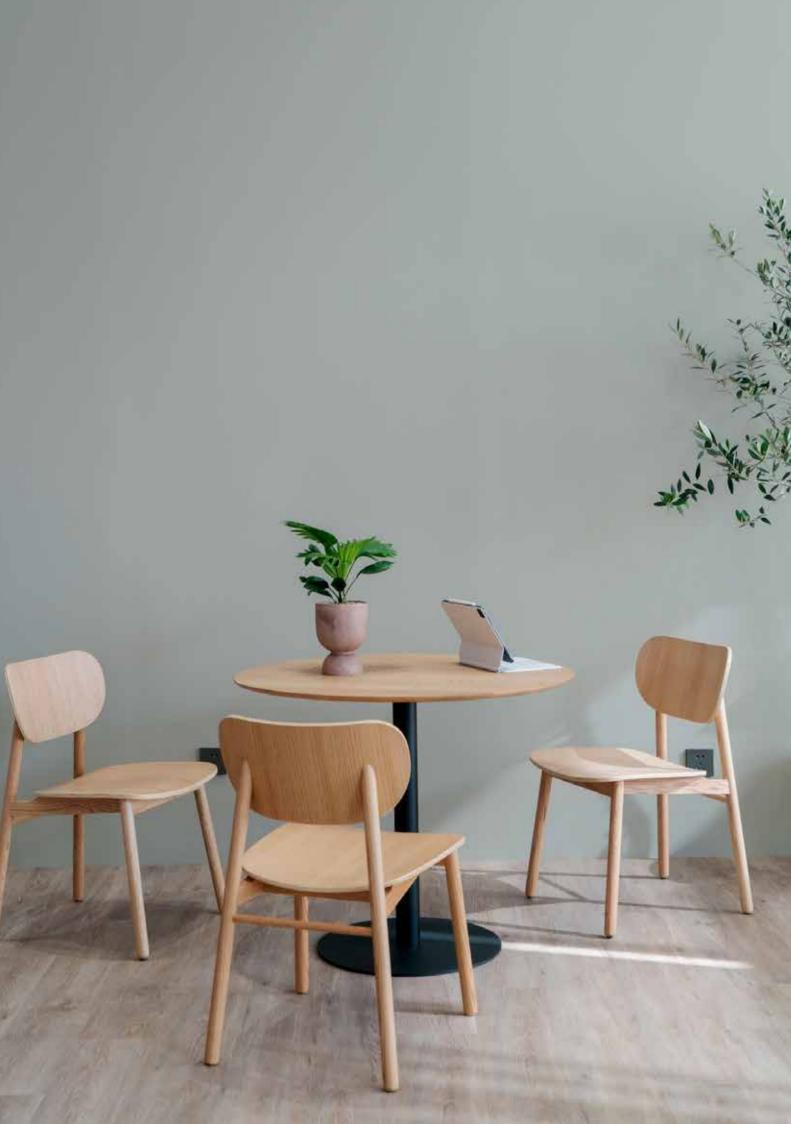

## U-BOX

SHIRE's shape in the overall stable, through clever angle cutting changes, bring a relaxed visual experience. As a general-purpose solid wood table, SHIRE can be used in all kinds of spaces, from office meetings to dining. Different wood color matches more different scene needs to provide more possibilities.

## **SHIRE**

## Multi-space universal, to achieve different scene requirements.

## **PATO**

Working easily in any place will become the norm of office in the future. PATO is small and light, and can be flexibly transferred to change their working scenes, which bringing convenience to temporary meetings and collaboration.

## Lukewarm colour and lustre, build the heal feeling of space.

## **PATO**

Solid wood and composite material of the desktop with color and warmth, become the elegant decoration of the space, that easily create a sense of heal feeling, each color for injection of daily vitality.