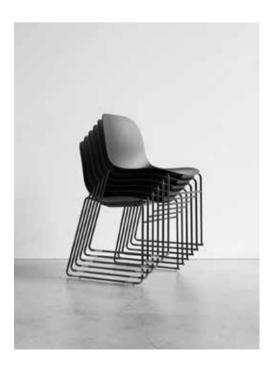

### LIGHT CAPA

LIGHT CAPA thin metal legs and narrow back make it the lightest and narrowest in the family, so that the LIGHT LAYER "seat", as its name, can be stacked and stored, which is widely used in training space, temporary meeting space and dining space.