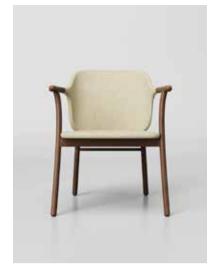

### WOODEN FOOT CONFIGURATION

black walnut natural color

beechwood natural color, black

IZA

IZA's curving fits body, soft bag backrest and seat cushion with solid wood armrest give people a comfortable feeling of sitting, launched with armrest, no-armrest two versions to meet the needs of different people and scenes.

## Classic design elements subtly cater to multiple functional needs. Create a unified space style.

### IZA

IZA leisure chair, taking into account the practicality, comfort property, unique and humanized structure.

People are completely absorbed in leisure and entertainment without any fatigue.