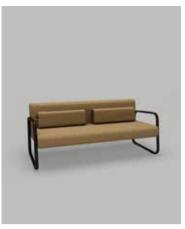

### STYLE PRESENTATION

Two seater sofa

Three seater sofa

**EDGE** 

EDGE modeling is full of features. The design of backrest and armrest fits the human body, bringing comfortable sitting feeling. Different sizes meet different needs and bring you more choices. The interior and exterior colors match the overall shape to enhance the sense of layers and enhance the visual experience.

# Strong modeling recognition, rich sense of layering.

# **EDGE**

Strong modeling identification, impressive, rich sense of layering,
The radian of the seat cushion is close to the human body and comfortable.

### STYLE PRESENTATION

Single person sofa