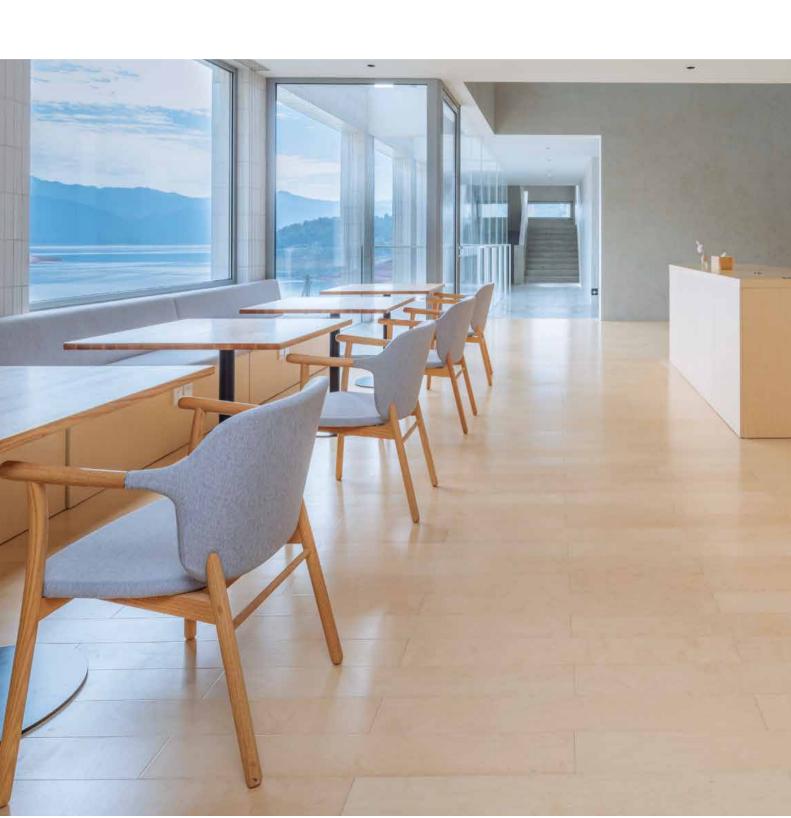

### WOODEN FOOT CONFIGURATION

black walnut natural color

beechwood natural color, black

IZA

IZA's curving fits body, soft bag backrest and seat cushion with solid wood armrest give people a comfortable feeling of sitting, launched with armrest, no-armrest two versions to meet the needs of different people and scenes.

## Classic design elements subtly cater to multiple functional needs. Create a unified space style.

### IZA

IZA leisure chair, taking into account the practicality, comfort property, unique and humanized structure.

People are completely absorbed in leisure and entertainment without any fatigue.