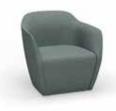

### WOODEN FOOT CONFIGURATION

black walnut natural color

beechwood natural color, black

IZA

IZA's curving fits body, soft bag backrest and seat cushion with solid wood armrest give people a comfortable feeling of sitting, launched with armrest, no-armrest two versions to meet the needs of different people and scenes.

### IZA

IZA leisure chair, taking into account the practicality, comfort property, unique and humanized structure.

People are completely absorbed in leisure and entertainment without any fatigue.

### **STYLE PRESENTATION**