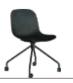

LIGHT CAPA

### **CHAIR BASE CONFIGURATION**

The design of LIGHT CAPA comes from the extension series of CAPA, and the overall design is more compact. While extending the screw-free design structure of CAPA parts, the selection of the whole series becomes richer. That meeting the use requirements of different spaces, people and scenes, making the whole series more complete and elegant on the appearance. Multiple colors embellish each scene.

## Breaking space bondage, deducing elegant visual center.

Breaking space bondage, deducing elegant visual center. The elegant temperament of LIGHT CAPA itself is transferred to the whole chair series, with a variety of chair bases, from the office space to the home living, to meet the beautiful lines while breaking space constraints

### LIGHT CAPA

LIGHT CAPA thin metal legs and narrow back make it the lightest and narrowest in the family, so that the LIGHT LAYER "seat", as its name, can be stacked and stored, which is widely used in training space, temporary meeting space and dining space.