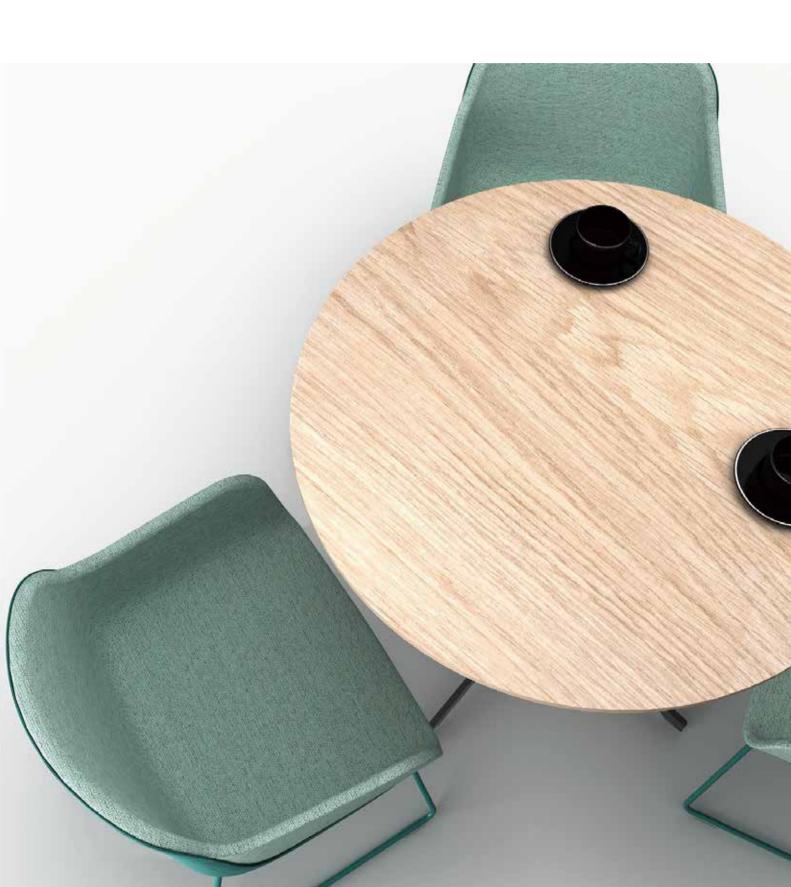

## U-BOX

SHIRE's shape in the overall stable, through clever angle cutting changes, bring a relaxed visual experience. As a general-purpose solid wood table, SHIRE can be used in all kinds of spaces, from office meetings to dining. Different wood color matches more different scene needs to provide more possibilities.

## **SHIRE**

## Multi-space universal, to achieve different scene requirements.