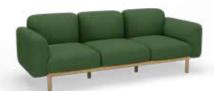

### **KURT**

KURT's exterior design is flat and smooth, which can be combined freely to give different space placement requirements. The interior design is fluffy and soft, and the comfortable sitting feeling brings a relaxed experience. The "contrast" between inside and outside realizes harmonious coexistence, and the merger of functionality, aesthetics and practicality.

Flat on the outside and soft on the inside. Various combination methods to show free along with.

# **KURT**

Combining practicality and comfort, unique and humanized structure,

Bring total immersion in leisure and entertainment.

### STYLE PRESENTATION

Two seater sofa

Three seater sofa

**EDGE** 

EDGE modeling is full of features. The design of backrest and armrest fits the human body, bringing comfortable sitting feeling. Different sizes meet different needs and bring you more choices. The interior and exterior colors match the overall shape to enhance the sense of layers and enhance the visual experience.