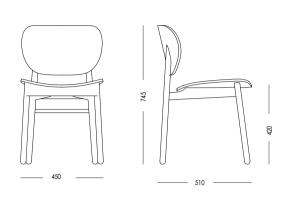

### **TEA TABLE**

CT-120 OT-150 RT-40 RT-50 MA-90

CAPA design concept from the design of the cascade performance, through different seat shell type with different kinds of chair legs configuration, based on modelling from overlay produces more change, suitable for variety of space: such as restaurants, office, home-living, hotel, education, learning environment, commercial space, etc., CAPA combination and configuration can be the right choice. The goal is to reduce the amount of plastic materials, reduce the dependence on petrochemical plastics and reduce the carbon footprint, and consider the environmentally friendly practices in mass production so that we can leave a better living environment for the next generation.

### CAPA