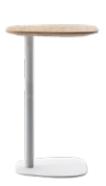

#### TABLE FOOT PRESENTATION

Secret black

**Snow White** 

**Neutral** grey

Ginger grey

DOMO has round, oval, rectangular desktops ranging in diameter from 50 cm to 120 cm. Metal base available, white, black, chromed, with transparent footpad. There are many choices of desktop materials, MDF, plywood, natural solid wood.

Natural solid wood concave and convex touchable. The warmth of inside collect with time precipitation.

## DOMO

DOMO is 420mm to 1050mm in height and comes in a variety of sizes, supporting all the ways people like to live and work: relaxing, negotiating, standing or sitting on the sofa.

#### TABLE TOP CONFIGURATION

solid wood Red oak

solid wood Beech

Surface material :HPL Multilayer board

Surface material :HPL Multilayer board

Surface material :HPL MDF

Surface material :HPL MDF

#### **TABLE FOOT PRESENTATION**

Secret black

**Snow White** 

Electroplated silver

Solid wood table top and steel table frame, through different material matching, provide a lot of possibilities for this table. The high technology also provides the guarantee for the quality of this table.