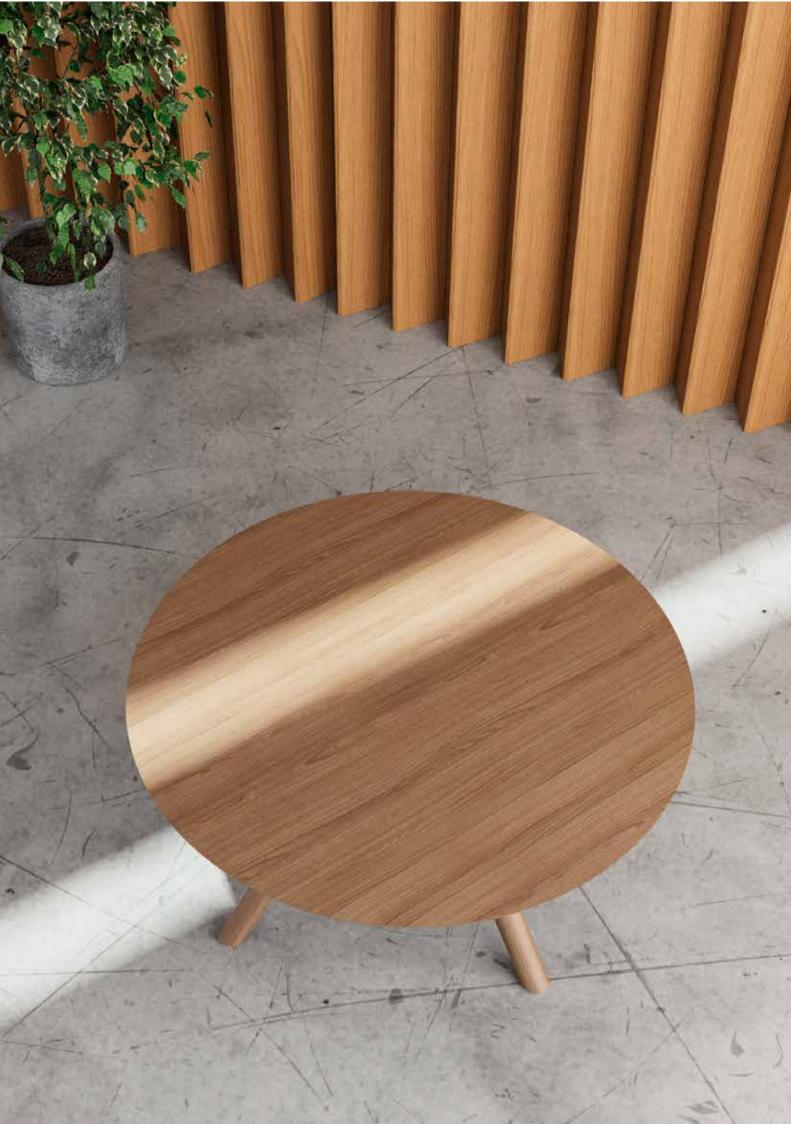

## U-BOX

SHIRE's shape in the overall stable, through clever angle cutting changes, bring a relaxed visual experience. As a general-purpose solid wood table, SHIRE can be used in all kinds of spaces, from office meetings to dining. Different wood color matches more different scene needs to provide more possibilities.

## **SHIRE**

## Multi-space universal, to achieve different scene requirements.

#### TABLE TOP CONFIGURATION

Imported birch plywood with red oak veneer

white laminated veneer

black laminated veneer

#### TABLE FOOT PRESENTATION

Red oak natural color, black

beechwood natural color, black

With strong versatility, it can be used in both restaurants and offices. Suitable for a variety of spaces to meet different needs.