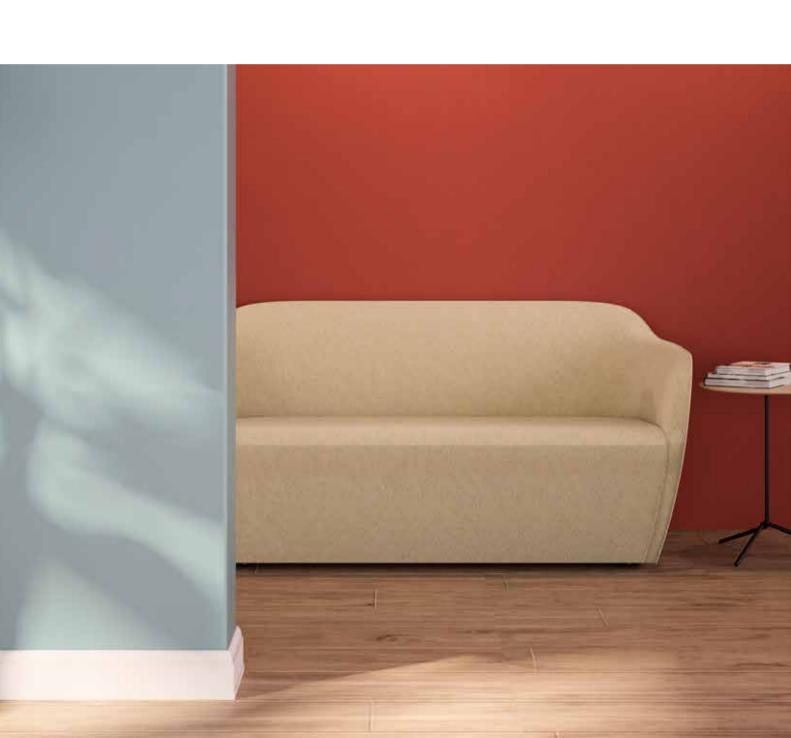

### **EDGE-W**

Edge-w, as its name implies, is a small sofa with EDGE extension. The wooden seat has the feeling of sitting on a sofa, which provides a variety of choices and matches. It is suitable for various spaces, and each space can be integrated into and does not disturb its design characteristics. The texture of wood design is also close to the home environment, warmly embellish the space atmosphere

## Let the chair have the sitting feeling on sofa.

Be a thoughtful friend and take care of your needs.

### **EDGE-W**

The perfect blend of fabric and solid wood,
It embodies the primitive mystical beauty of minimalism,
which is real and free without the trivial of any carving.