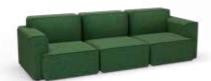

### **KURT**

KURT's exterior design is flat and smooth, which can be combined freely to give different space placement requirements. The interior design is fluffy and soft, and the comfortable sitting feeling brings a relaxed experience. The "contrast" between inside and outside realizes harmonious coexistence, and the merger of functionality, aesthetics and practicality.

Flat on the outside and soft on the inside. Various combination methods to show free along with.

# **KURT**

Combining practicality and comfort, unique and humanized structure,

Bring total immersion in leisure and entertainment.

### STYLE PRESENTATION

Two seater sofa

Three seater sofa

**EDGE** 

EDGE modeling is full of features. The design of backrest and armrest fits the human body, bringing comfortable sitting feeling. Different sizes meet different needs and bring you more choices. The interior and exterior colors match the overall shape to enhance the sense of layers and enhance the visual experience.