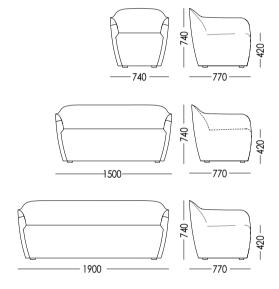

### STYLE PRESENTATION

Single person sofa

Two seater sofa

### STYLE PRESENTATION

Two seater sofa

Three seater sofa

**EDGE** 

EDGE modeling is full of features. The design of backrest and armrest fits the human body, bringing comfortable sitting feeling. Different sizes meet different needs and bring you more choices. The interior and exterior colors match the overall shape to enhance the sense of layers and enhance the visual experience.

### STYLE PRESENTATION

Single person sofa

### STYLE PRESENTATION

Two seater sofa

Three seater sofa

Elegant color and gentle simple sense, will be contemporary household comfortable and perfect summary into a kind of concise, refined. The shape of DAWN highlights its soft texture, which is chic and soft, with strong visual experience and comfort, increasing people's yearning for leisure time.

### STYLE PRESENTATION

Single person sofa

Two seater sofa

Three seater sofa

### STYLE PRESENTATION

Single person sofa

Two seater sofa

Three seater sofa

The SCONE's rounded lines and full filling make it visually comfortable, while the soft fabric makes it visually comfortable to sit on.

### STYLE PRESENTATION

Two seater sofa

Three seater sofa

The MEMO combines comfort with elegance and highlights visual features to match softness. The expansion of the filling makes the body to be loaded and wrapped, have to immerse in comfort and warmth. This is the experience that can be brought about by an accomplished sofa.

### STYLE PRESENTATION

Single person sofa

Two seater sofa

Three seater sofa

The shape of the GALLERY series comes from the arch of the building. The perfect balance between arcs and straight lines is sought to show the volume of the building in the expression of the furniture. And through the different width of the block and the details of the fabric, give the series more layers of variation.