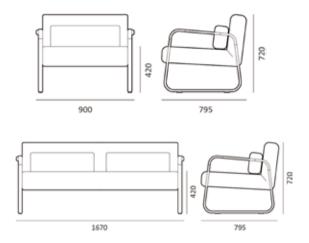

### STYLE PRESENTATION

Two seater sofa

Three seater sofa

**EDGE** 

EDGE modeling is full of features. The design of backrest and armrest fits the human body, bringing comfortable sitting feeling. Different sizes meet different needs and bring you more choices. The interior and exterior colors match the overall shape to enhance the sense of layers and enhance the visual experience.

# Strong modeling recognition, rich sense of layering.

# **EDGE**

Strong modeling identification, impressive, rich sense of layering,
The radian of the seat cushion is close to the human body and comfortable.

### STYLE PRESENTATION

Single person sofa