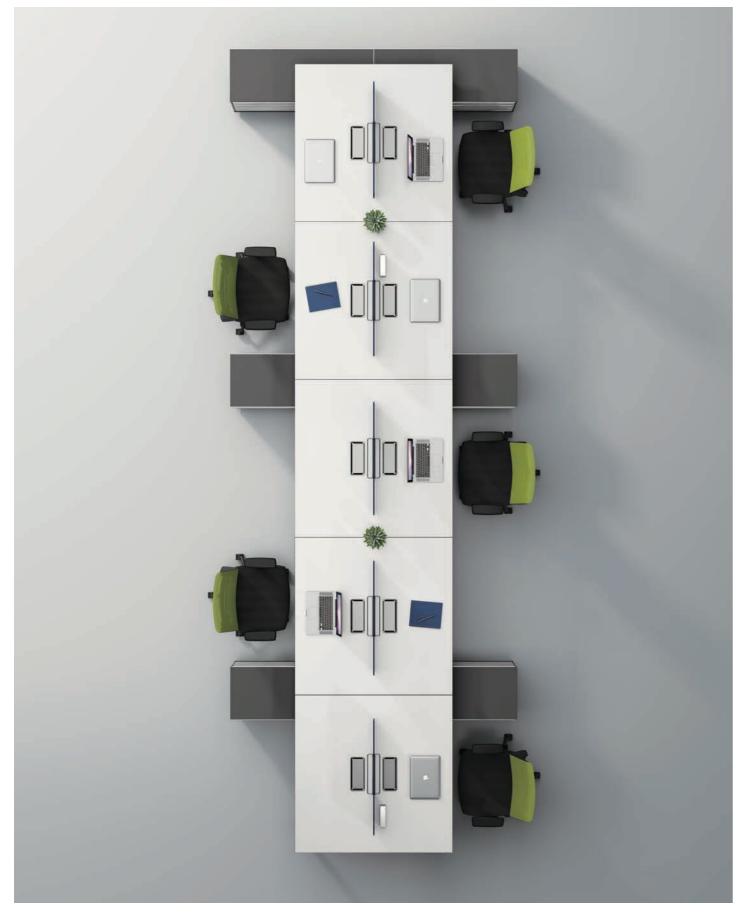

## EXTREMELY BRIEF APPEARANCE

Meeting Desk By Kano

Music is life plug-in, design is the soul of the product,

the artist creates seiko, designer to build the classic, a perfect combination of both is the essence of the product, simple and beautiful,

hidden in the work is the connotation of this product design, combined with the forceful hale body,

make the product perfectly stands in the life of your office....