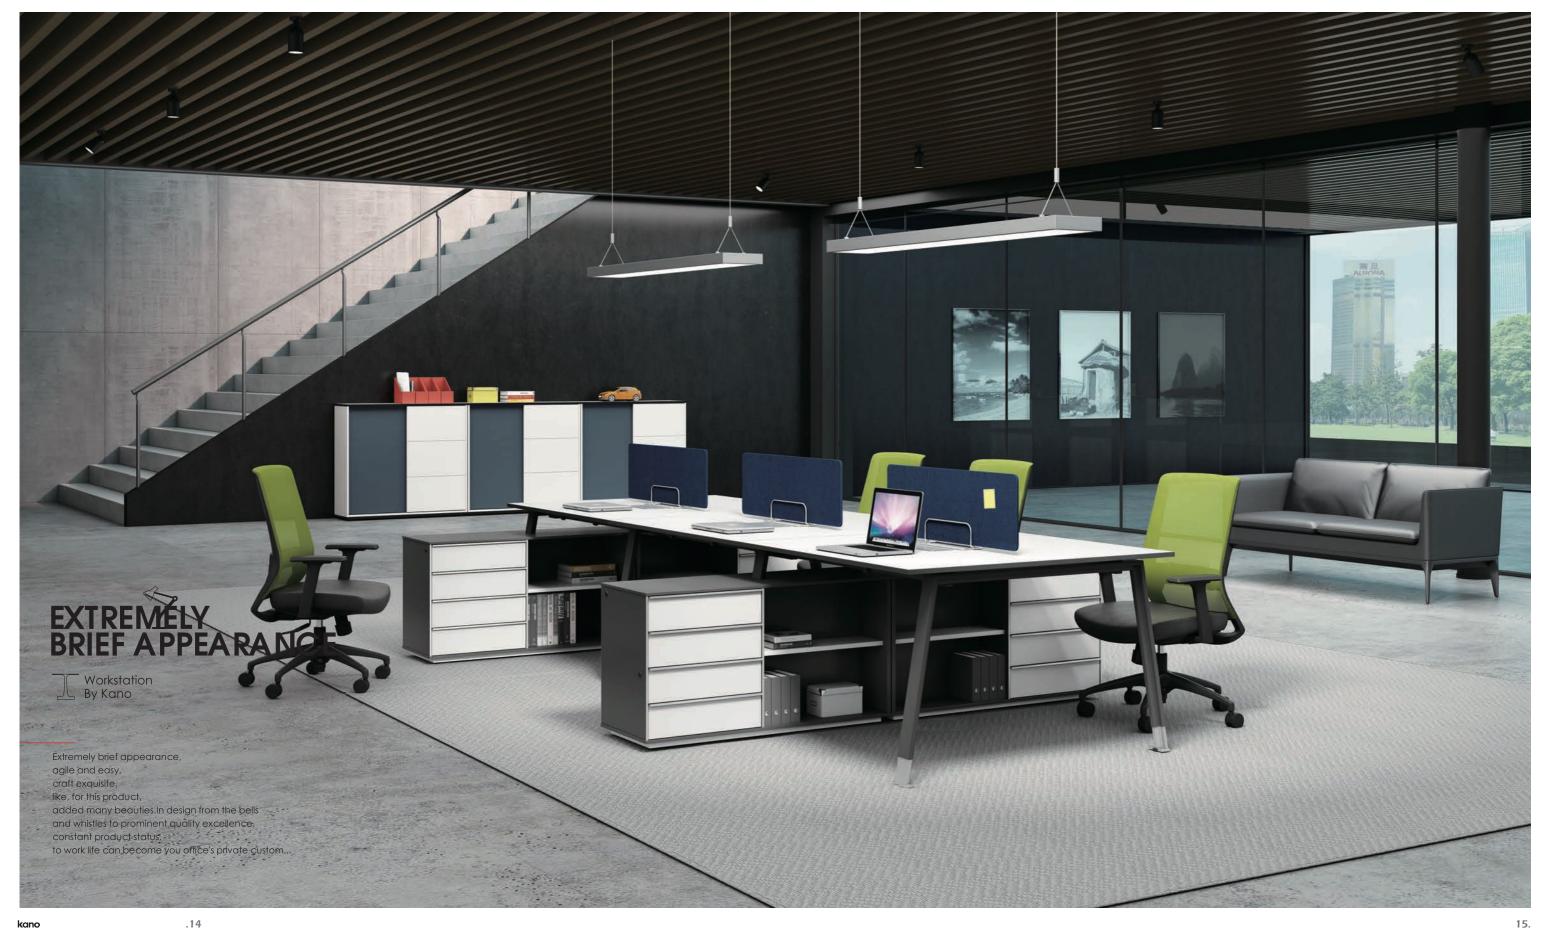

## EXTREMELY BRIEF APPEARANCE

Meeting Desk By Kano

Music is life plug-in, design is the soul of the product,

the artist creates seiko, designer to build the classic, a perfect combination of both is the essence of the product, simple and beautiful,

hidden in the work is the connotation of this product design, combined with the forceful hale body,

make the product perfectly stands in the life of your office....