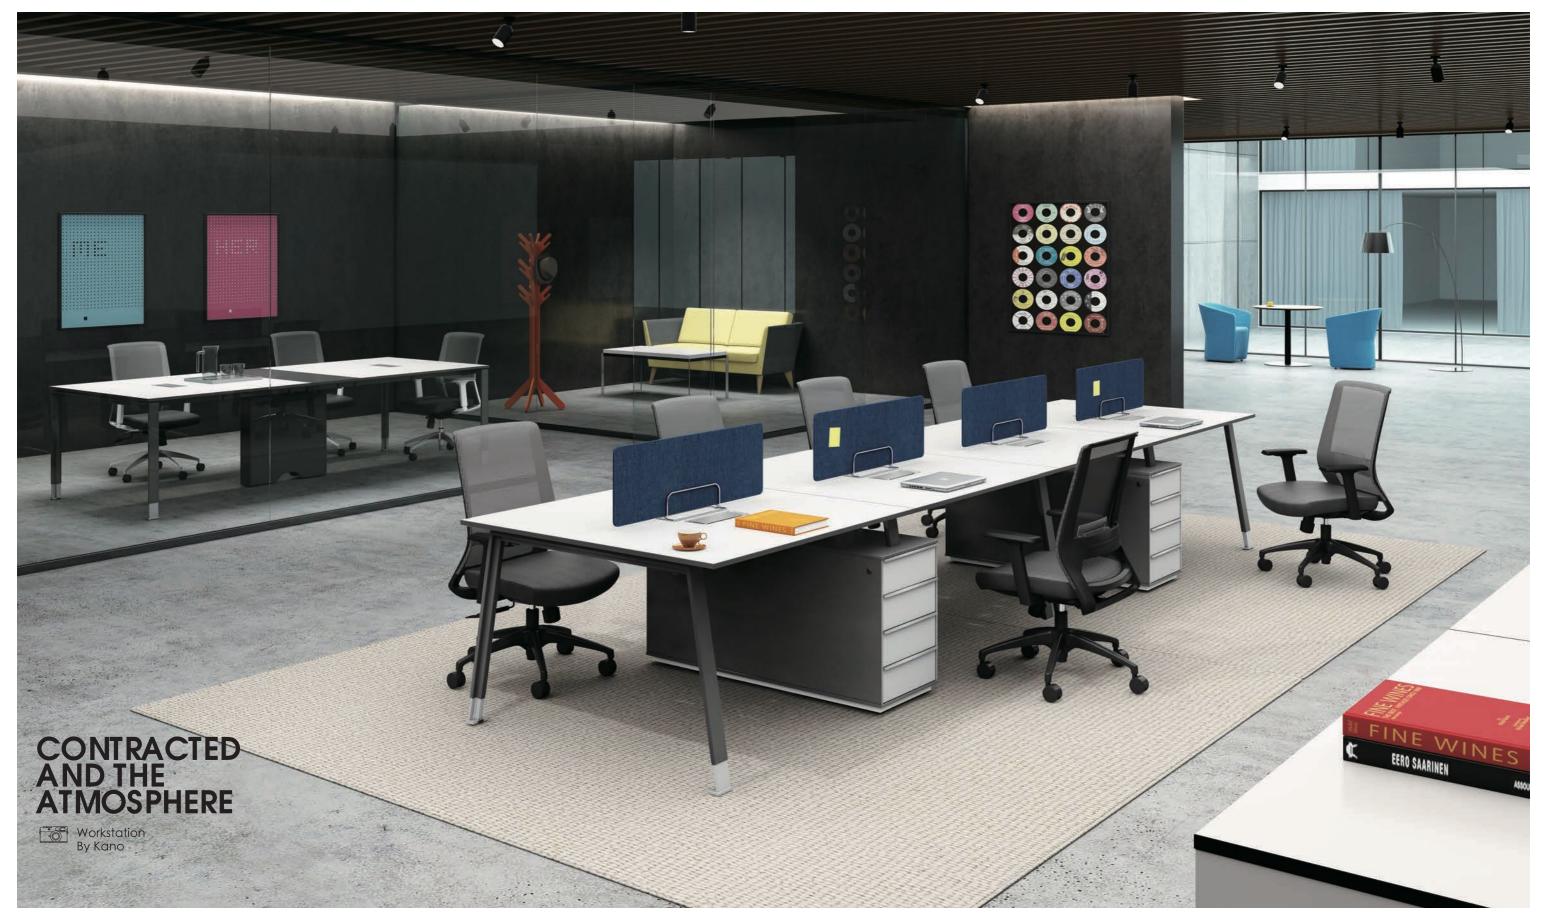

### **CONCISE SPACE**

The attention to the details is a respect to the work.
With your company,
we pay attention to all details.
We use the simple design,
well-balanced decoration for our product
to create its unique attraction.

#### SINGULAR FOCUS ON QUALITY

Workstation By Kano

Use of concise style, contracted design style, to smooth add a few minutes of comfortable and comfortable,

so as to relieve the tense work atmosphere. The metal frame and the design of office life so compatibility and economy, can look this product not adamantly turgid, plain and durable....