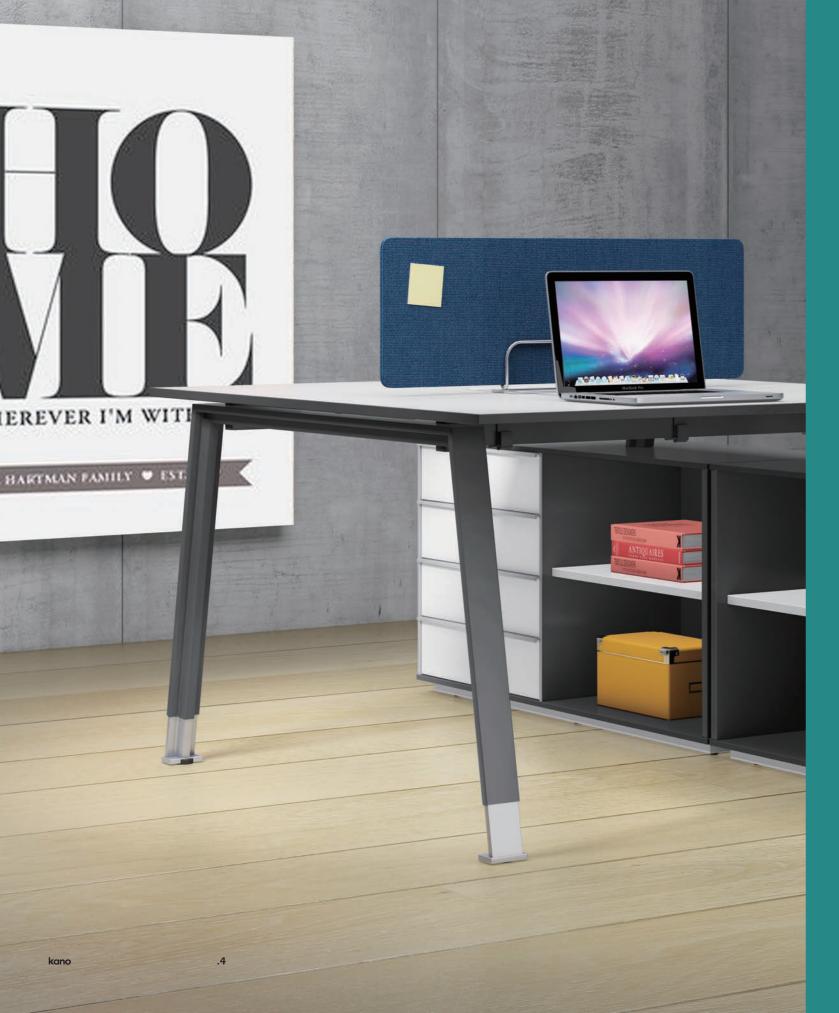

#### SINGULAR FOCUS ON QUALITY

Workstation By Kano

Use of concise style, contracted design style, to smooth add a few minutes of comfortable and comfortable,

so as to relieve the tense work atmosphere. The metal frame and the design of office life so compatibility and economy, can look this product not adamantly turgid, plain and durable....