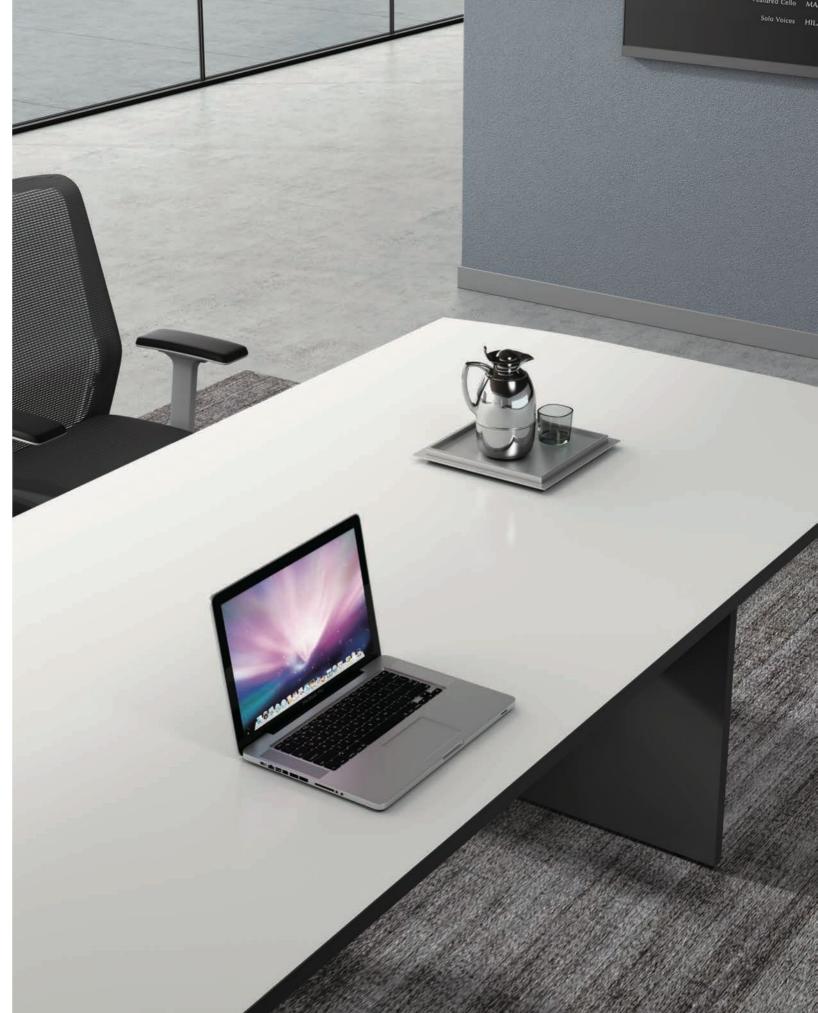

## EXTREMELY BRIEF APPEARANCE

Meeting Desk By Kano

Music is life plug-in, design is the soul of the product,

the artist creates seiko, designer to build the classic, a perfect combination of both is the essence of the product, simple and beautiful,

hidden in the work is the connotation of this product design, combined with the forceful hale body,

make the product perfectly stands in the life of your office....