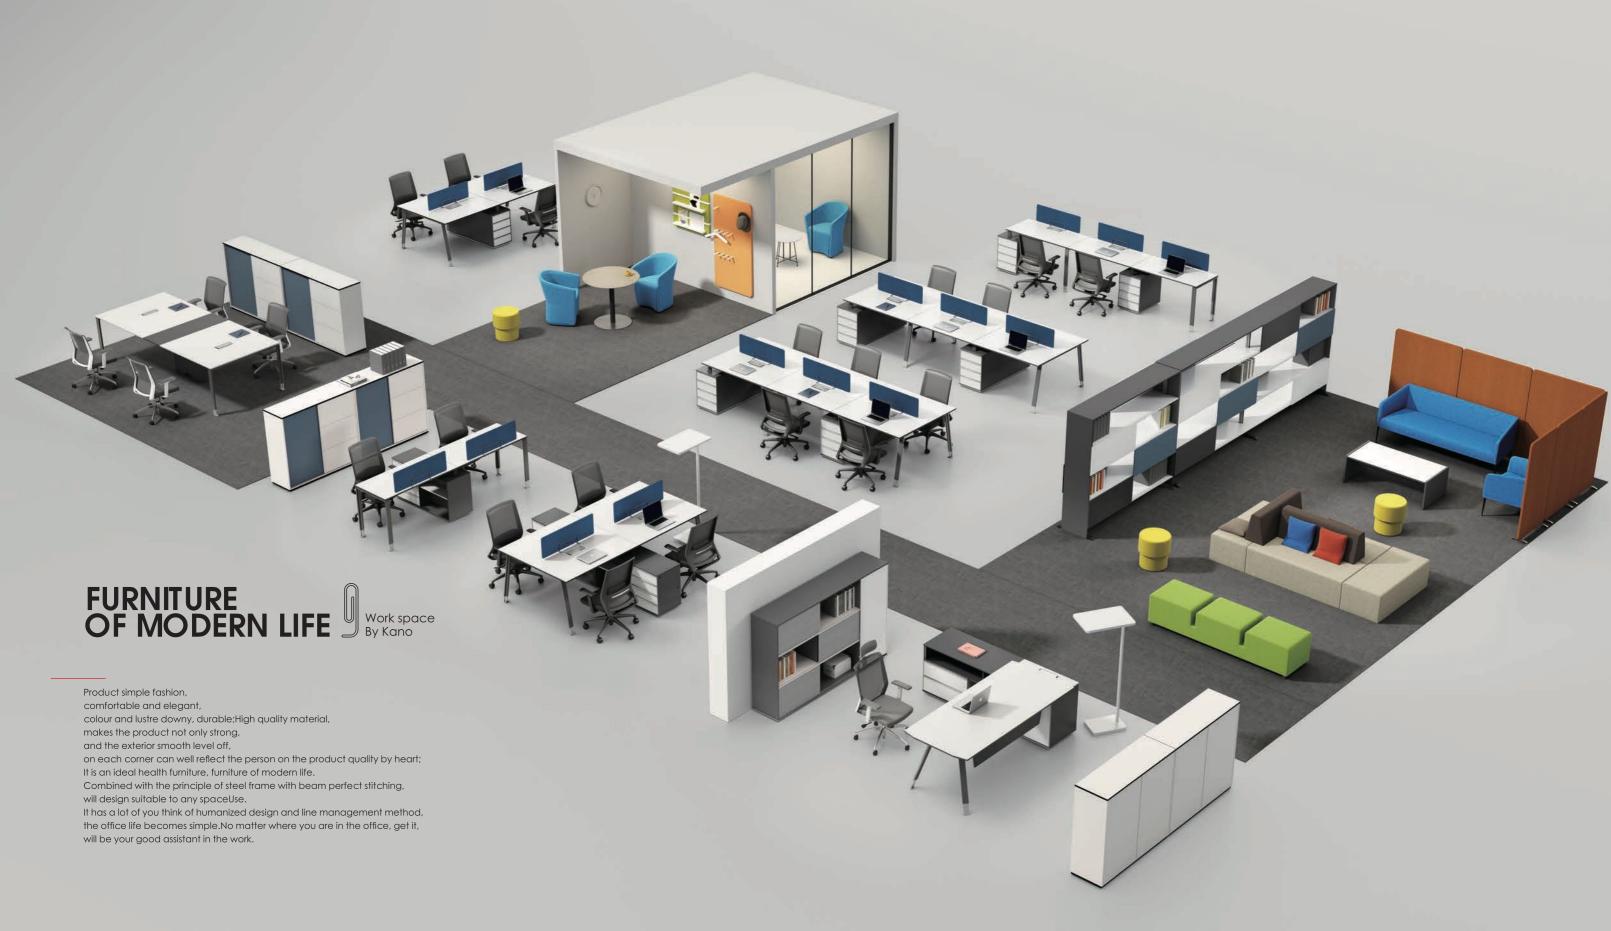

#### WORKING TOGETHER.

By KANO

Macroscopical idea and exquisite materials creat excellent products. Fashion elements bring vitality and passion to modern office.

The simple techniques and simple design have added a bit comfort and brought you a new lease, it can ease tension of working atmosphere. It adopts metal frames and woods, no rendering and empty boasting, it is strong and durable.

Ince now and equanimity space.

The wisdom of the collective, free play.

Thought here, creative here collision sparks to grow and thrive.

Excellence Series is the graceful and elegant, he shows the inter beauty and let the people full of energy of their ideals and future.

Not too powerful but gentle, just because of the wonderful color and take an infinity comfortable feeling to anyone using. The clear line with frames shows a serious spirit and multiple functions, so as to satisfy the different in the office.