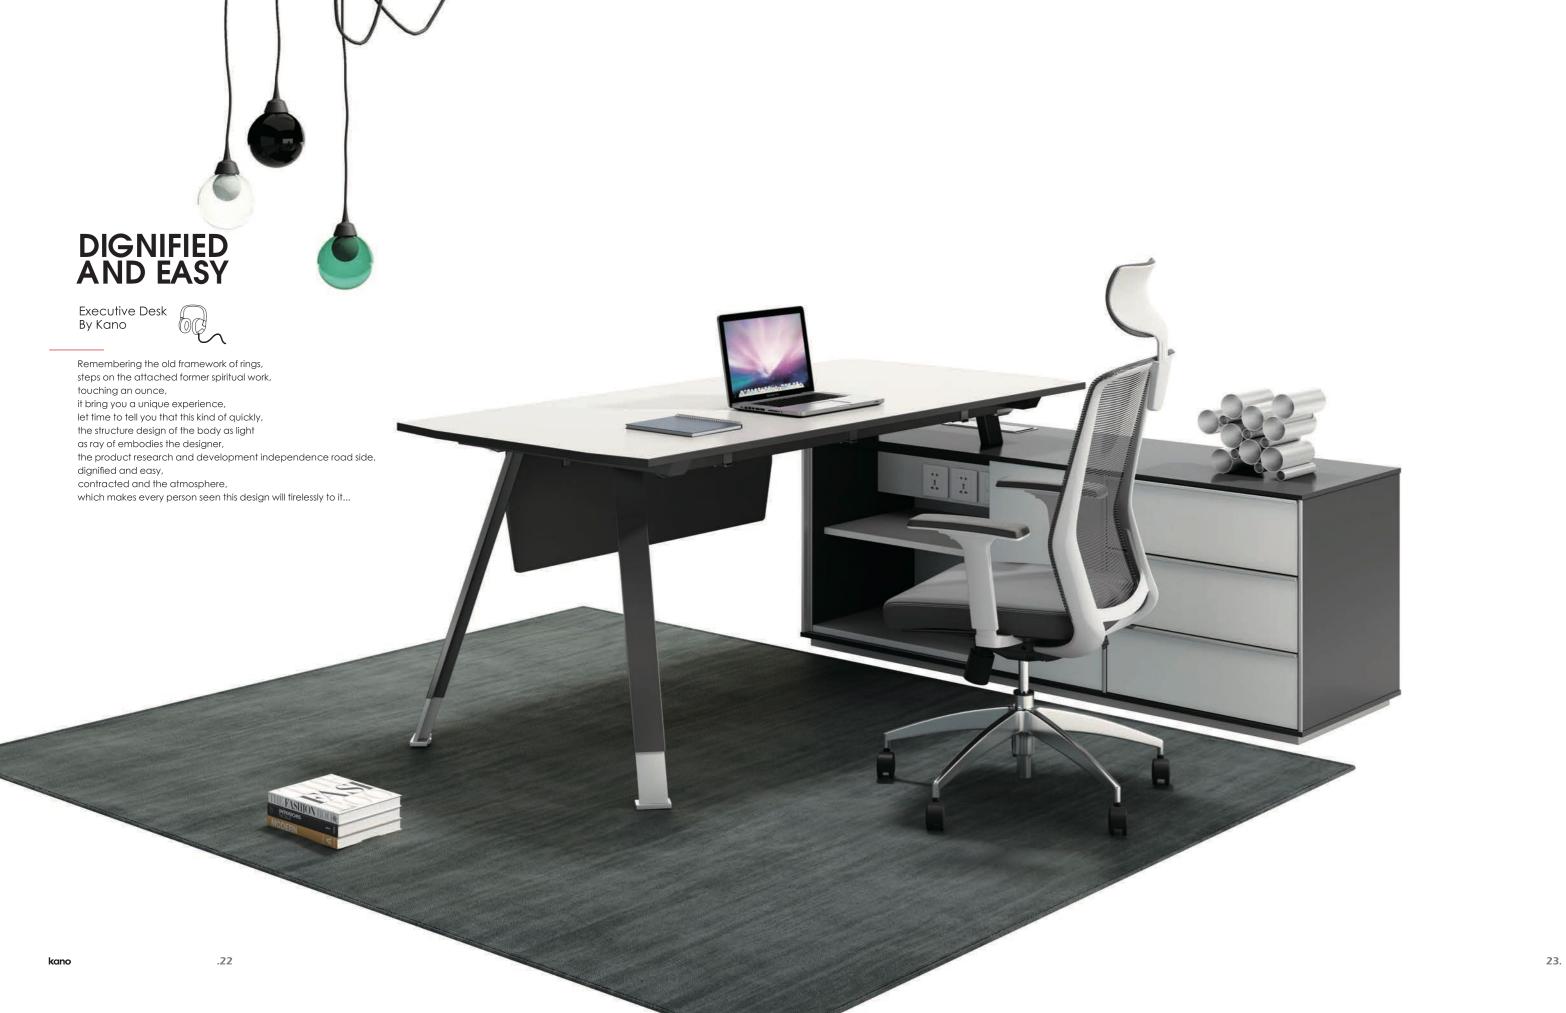

## EXTREMELY BRIEF APPEARANCE

Meeting Desk By Kano

Music is life plug-in, design is the soul of the product,

the artist creates seiko, designer to build the classic, a perfect combination of both is the essence of the product, simple and beautiful,

hidden in the work is the connotation of this product design, combined with the forceful hale body,

make the product perfectly stands in the life of your office....