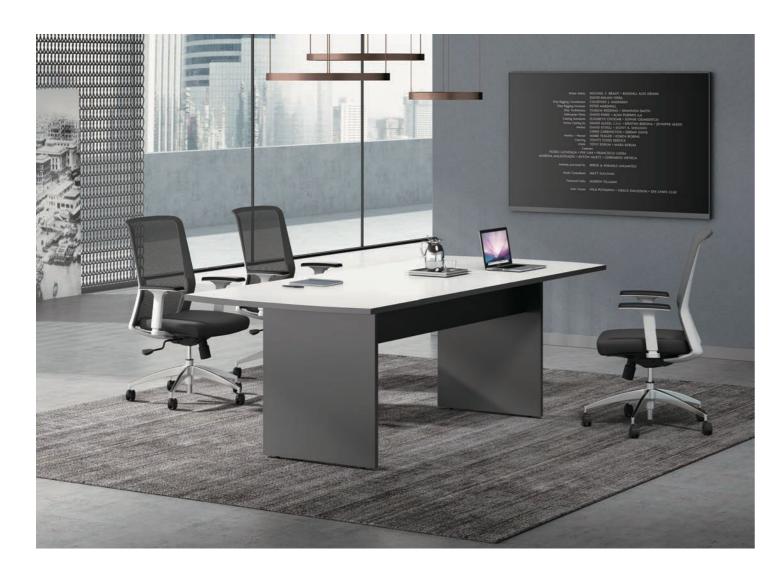

## EXTREMELY BRIEF APPEARANCE

Meeting Desk By Kano

Music is life plug-in, design is the soul of the product,

the artist creates seiko, designer to build the classic, a perfect combination of both is the essence of the product, simple and beautiful,

hidden in the work is the connotation of this product design, combined with the forceful hale body,

make the product perfectly stands in the life of your office....

#### REASONABLE LAYOUT

With high grade material, comfortable and elegant color, and reasonable layout, it adds more elegant tastes to your conference life. We will regard the "tireless innovation and continuous development" as our concept, quicken the steps of scientific, modernized and internationalized design, and keep improving with the time.