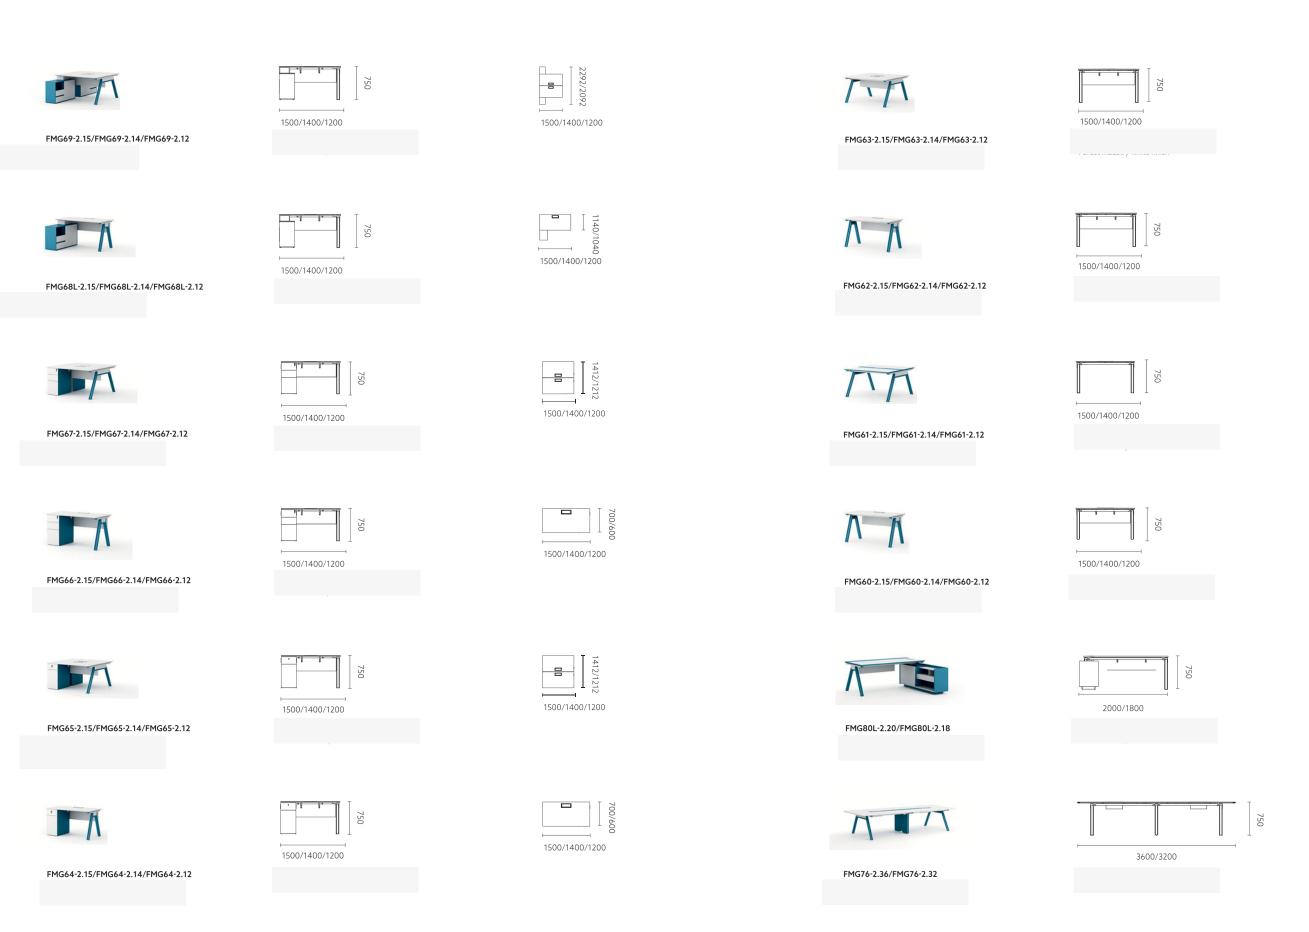

#### Magic series

Magic series

### Magic series

Magic series

| FMG70-2.32            | 3200 g                                   | 3200 I 140 | FMG32-2.03                           | Jen Se           |
|-----------------------|------------------------------------------|------------|--------------------------------------|------------------|
| FMG71-2.24            | 2400                                     | 2400       | FMG33L-2.08                          |                  |
| FMG40-2.16/FMG40-2.14 | 1600/1400                                | [ 8<br>    | FMG31-2.12                           | 750<br>1076      |
| FMG90-2.20            |                                          | 2000 E     | MFC Top Finish                       |                  |
| FMG30-2.12            | 1200 I I I I I I I I I I I I I I I I I I | 1200 E     | CF08 Log Walnut CF05 W<br>Leg Finish | nite CF16 Marine |
| FMG31-2.12            |                                          | 1200 I     |                                      |                  |
|                       |                                          |            | Marine Blue<br>Steel Legs            |                  |