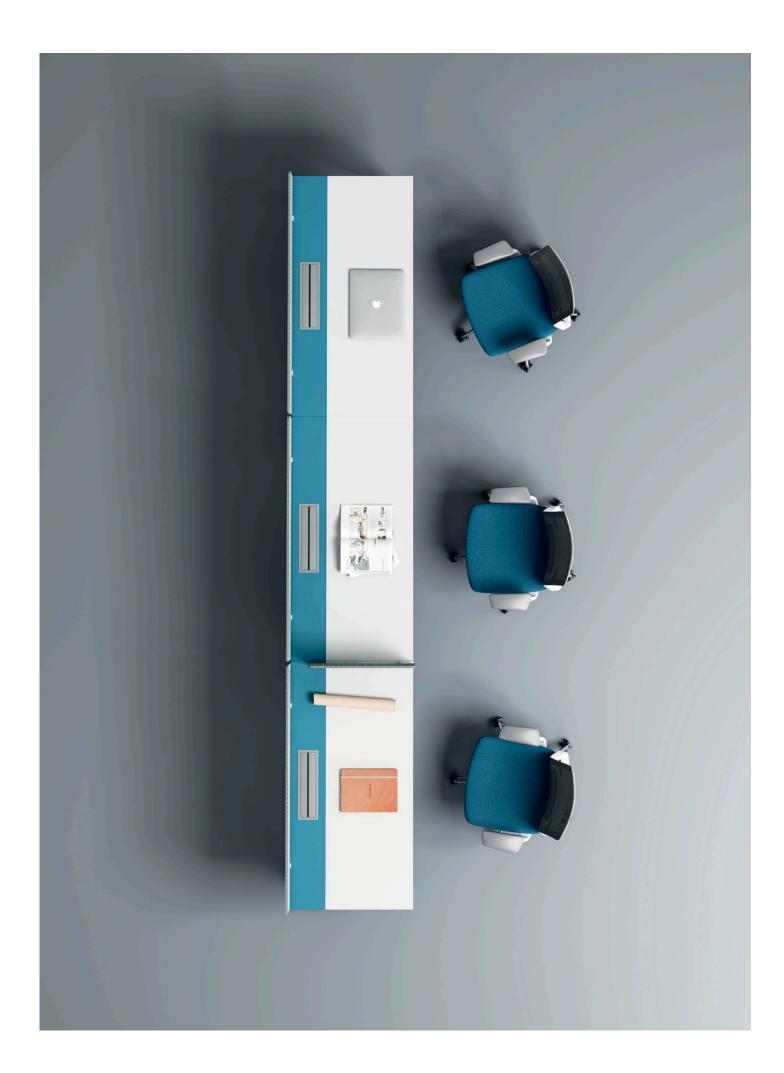

# Marine Blue Legs, Bold Design

## From Managers to Teams – Magic Adapts to Every Need.

## Shared Cable Risers, Fliptop Wire Management – Designed for Efficiency.

**Privacy Redefined:** Modular, Versatile, and Built for Collaboration.

Shared Cable Risers, Fliptop Wire Management – Designed for Efficiency.