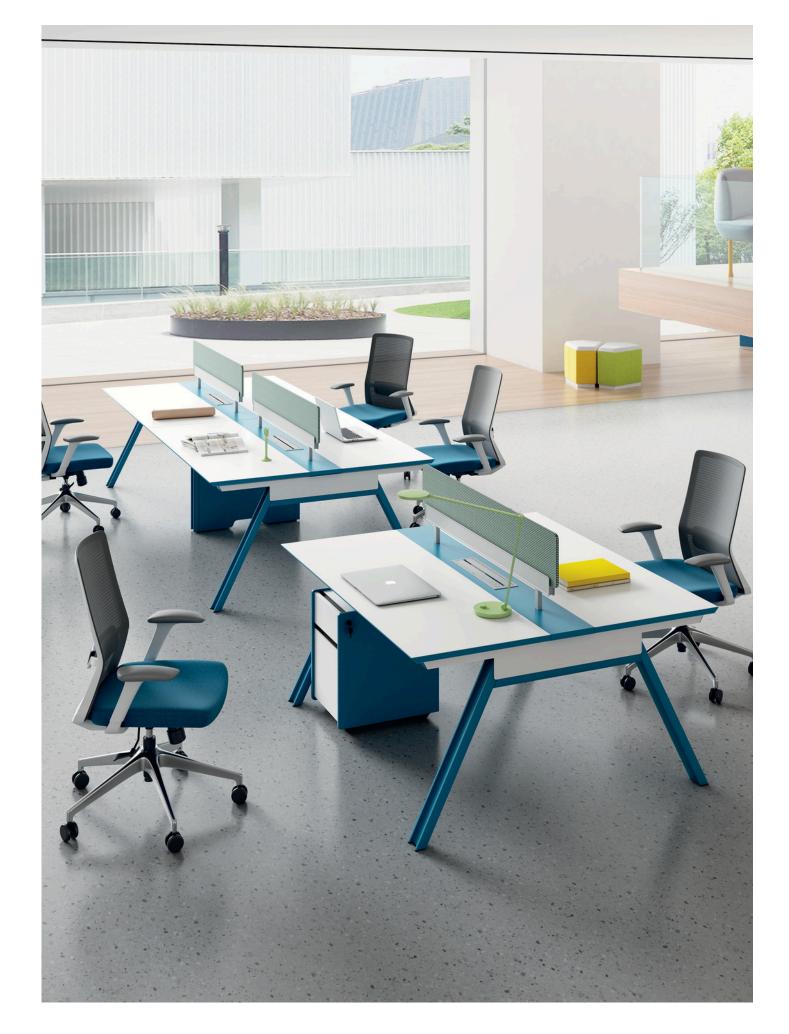

## From Managers to Teams – Magic Adapts to Every Need.

## Shared Cable Risers, Fliptop Wire Management – Designed for Efficiency.

**Privacy Redefined:** Modular, Versatile, and Built for Collaboration.

Shared Cable Risers, Fliptop Wire Management – Designed for Efficiency.

Your Workspace, Reimagined – The Magic Collection.

Modular, Versatile, and Built for Collaboration.