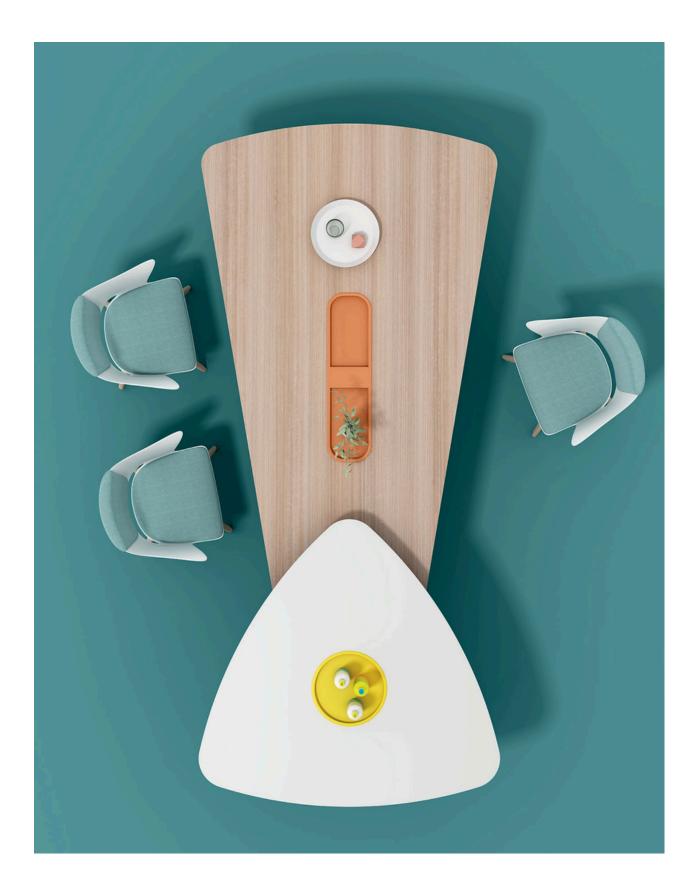

## From Managers to Teams – Magic Adapts to Every Need.

## Shared Cable Risers, Fliptop Wire Management – Designed for Efficiency.

**Privacy Redefined:** Modular, Versatile, and Built for Collaboration.

Shared Cable Risers, Fliptop Wire Management – Designed for Efficiency.

Your Workspace, Reimagined – The Magic Collection.

Modular, Versatile, and Built for Collaboration.