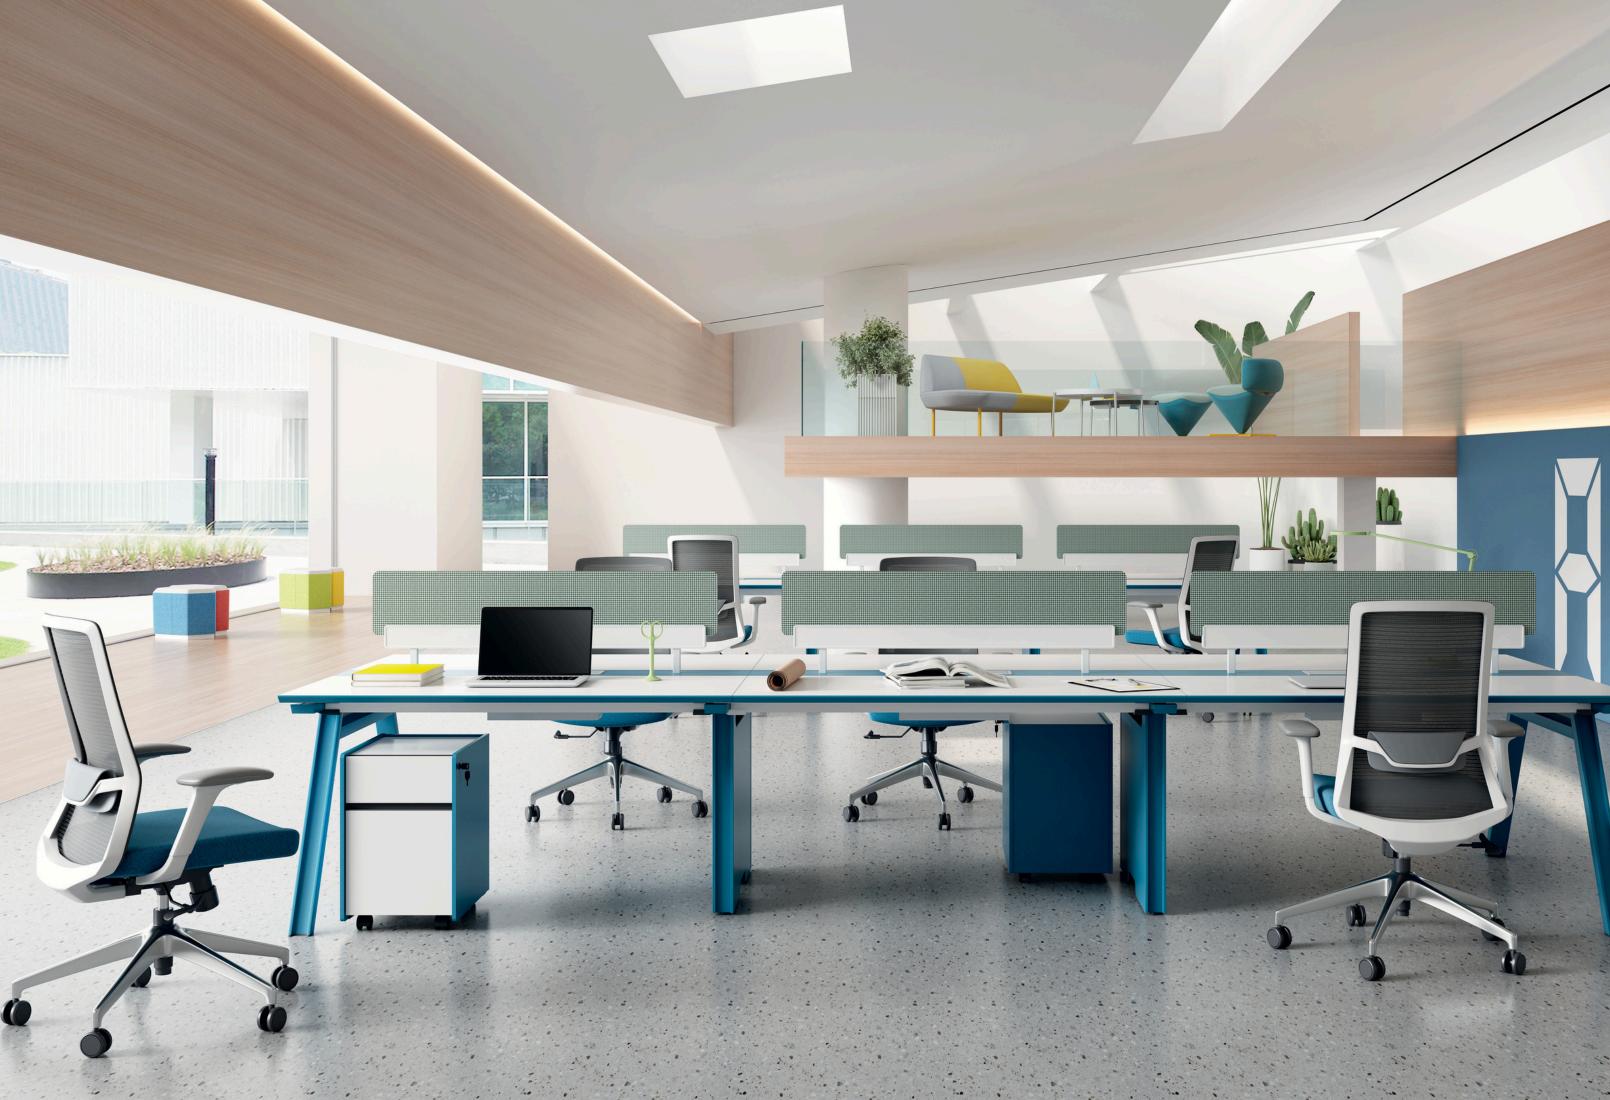

# Marine Blue Legs, Bold Design

## From Managers to Teams – Magic Adapts to Every Need.

Your Workspace, Reimagined – The Magic Collection.

Modular, Versatile, and Built for Collaboration.