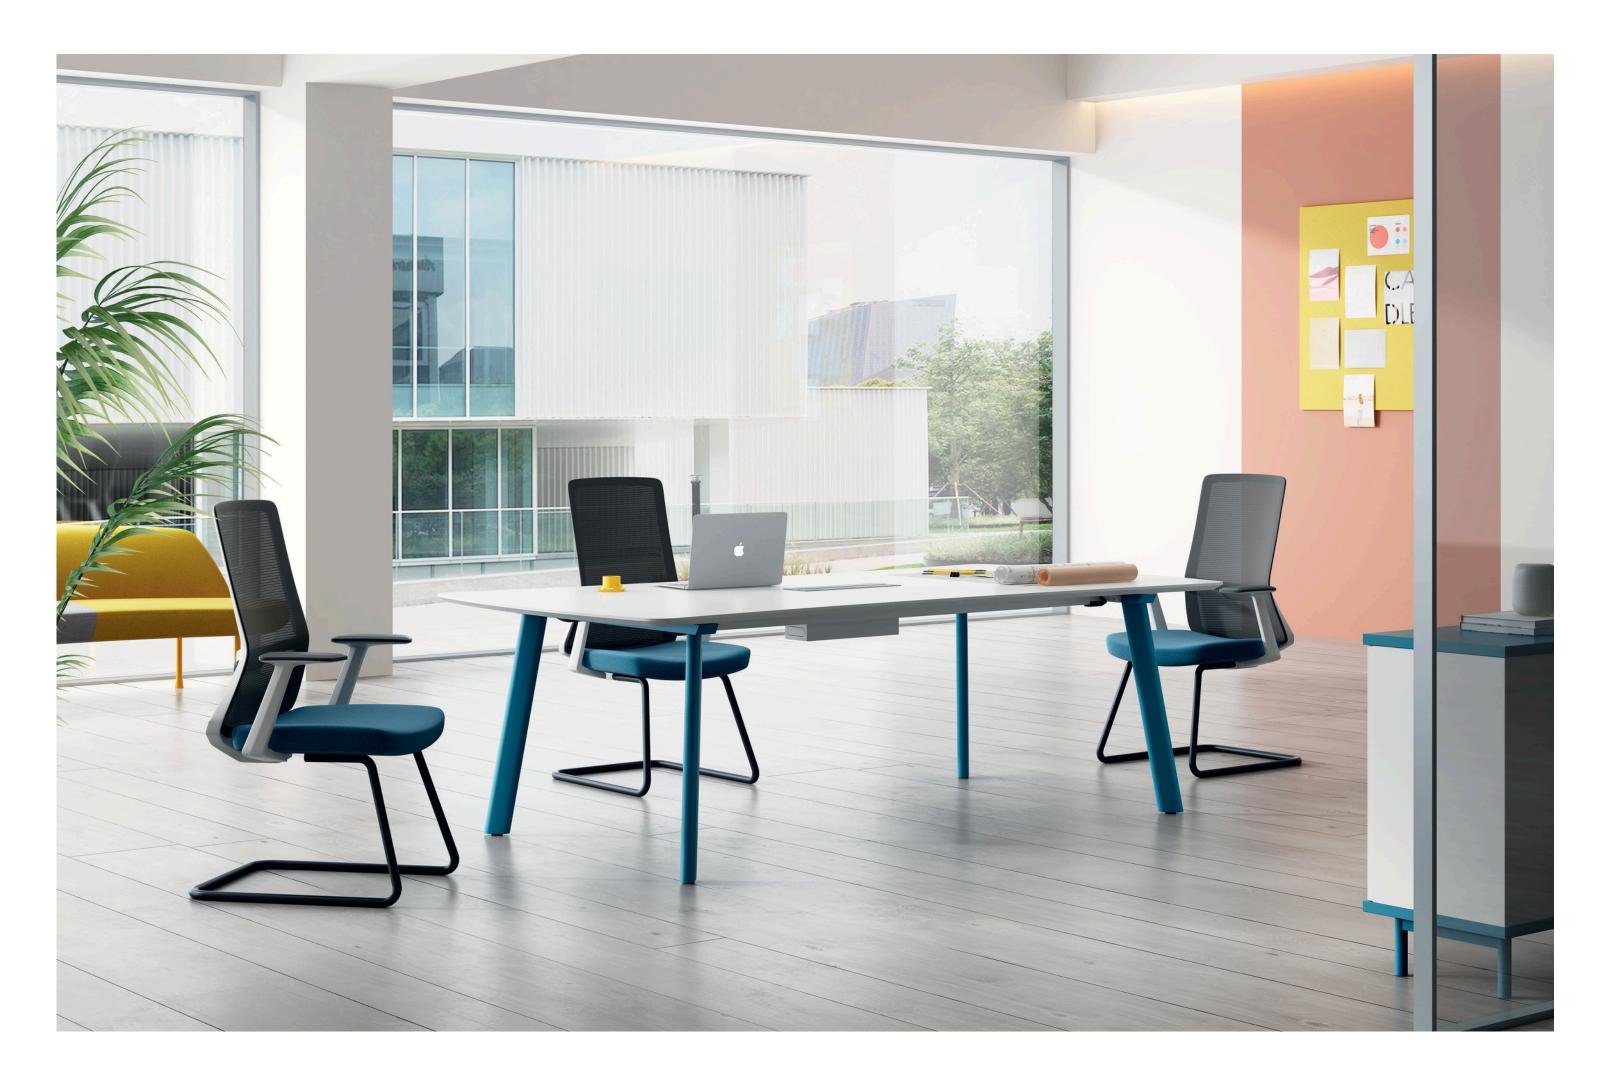

# Marine Blue Legs, Bold Design

## From Managers to Teams – Magic Adapts to Every Need.

## Shared Cable Risers, Fliptop Wire Management – Designed for Efficiency.

**Privacy Redefined:** Modular, Versatile, and Built for Collaboration.

Shared Cable Risers, Fliptop Wire Management – Designed for Efficiency.

Your Workspace, Reimagined – The Magic Collection.

Modular, Versatile, and Built for Collaboration.