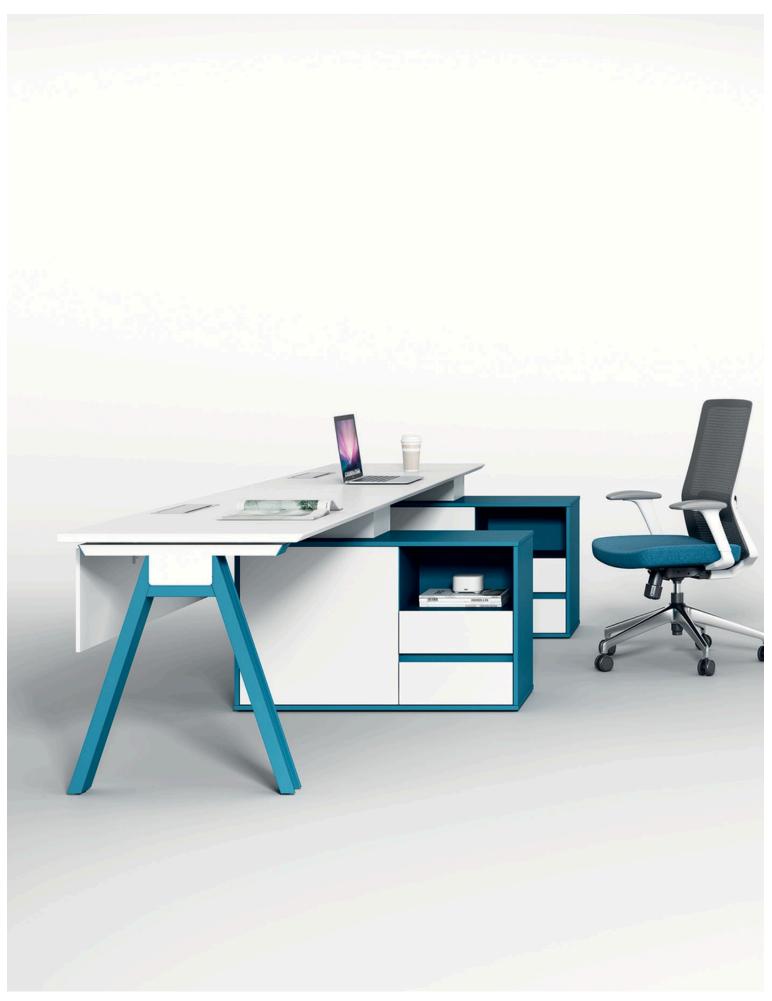

## Shared Cable Risers, Fliptop Wire Management – Designed for Efficiency.

**Privacy Redefined:** Modular, Versatile, and Built for Collaboration.

Shared Cable Risers, Fliptop Wire Management – Designed for Efficiency.

#### Magic series

Magic series