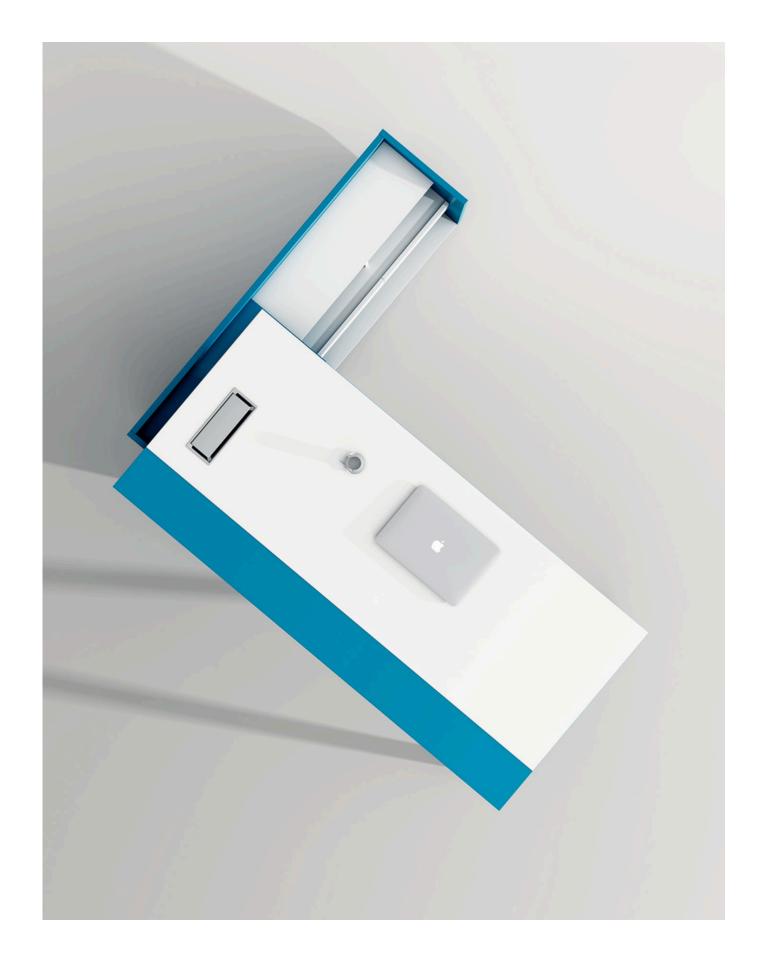

## Shared Cable Risers, Fliptop Wire Management – Designed for Efficiency.

**Privacy Redefined:** Modular, Versatile, and Built for Collaboration.

Shared Cable Risers, Fliptop Wire Management – Designed for Efficiency.