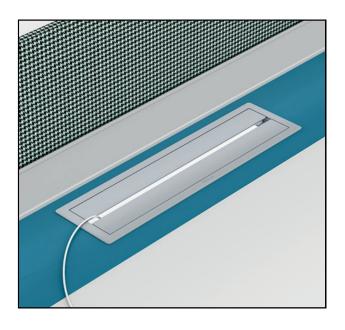

## Shared Cable Risers, Fliptop Wire Management – Designed for Efficiency.

**Privacy Redefined:** Modular, Versatile, and Built for Collaboration.

Shared Cable Risers, Fliptop Wire Management – Designed for Efficiency.