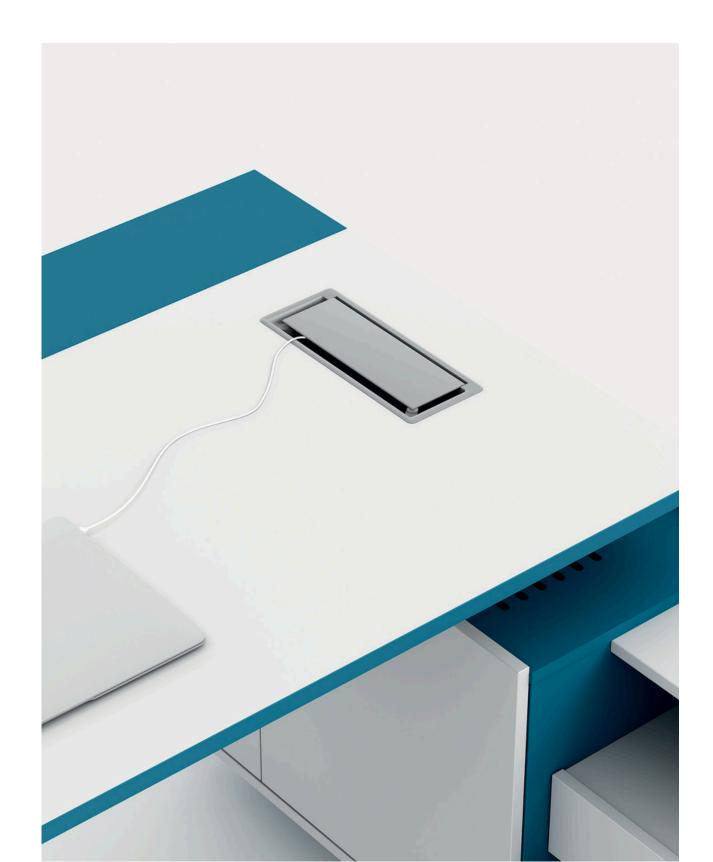

## Shared Cable Risers, Fliptop Wire Management – Designed for Efficiency.

**Privacy Redefined:** Modular, Versatile, and Built for Collaboration.

Shared Cable Risers, Fliptop Wire Management – Designed for Efficiency.