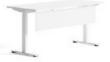

## iTech.2 Series

FKT80L-2.18 1800 × 1600 × 745-1225

FKT80L-2.20 2000×1600×745-1225

FKT60-2.12/14/15/16

1200 × 700 × 725–1165 1400 × 700 × 725–1165 1500 × 700 × 725–1165 1600 × 700 × 725–1165

FKT63-2.12/14/15/16 1200 × 1480 × 705-1145 1400 × 1480 × 705-1145 1500 × 1480 × 705-1145 1600 × 1480 × 705-1145