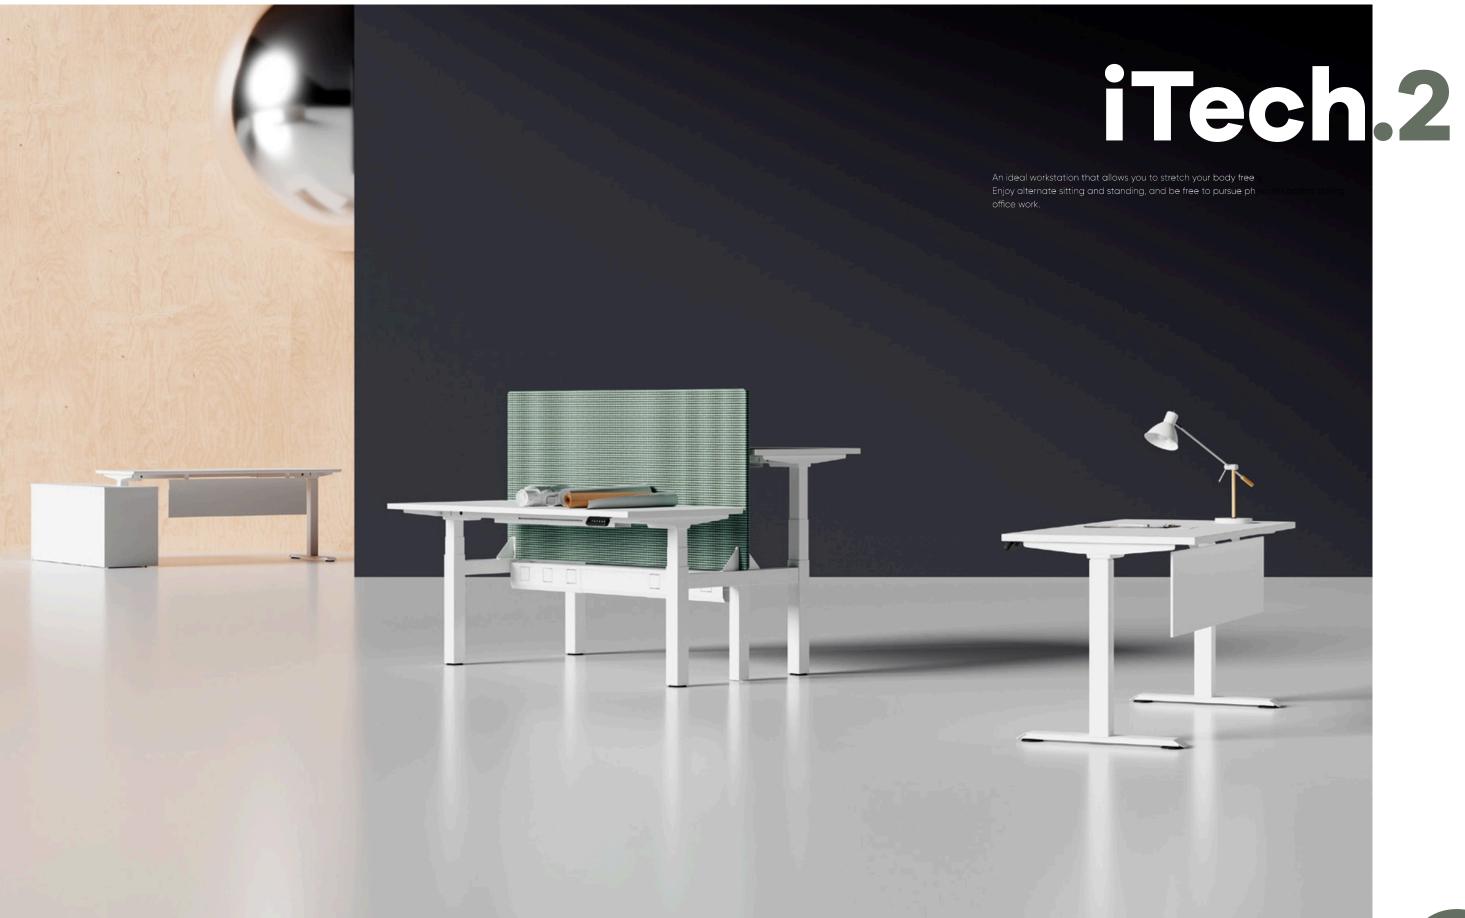

#### Dual motor. Brilliant performance!

Fixed posture in sedentary work? Stand up, stretch yourself - obtain a healthy and comfortable working mode.

## iTech.2 Series

FKT80L-2.18 1800 × 1600 × 745-1225

FKT80L-2.20 2000×1600×745-1225

FKT60-2.12/14/15/16

1200 × 700 × 725–1165 1400 × 700 × 725–1165 1500 × 700 × 725–1165 1600 × 700 × 725–1165

FKT63-2.12/14/15/16 1200 × 1480 × 705-1145 1400 × 1480 × 705-1145 1500 × 1480 × 705-1145 1600 × 1480 × 705-1145