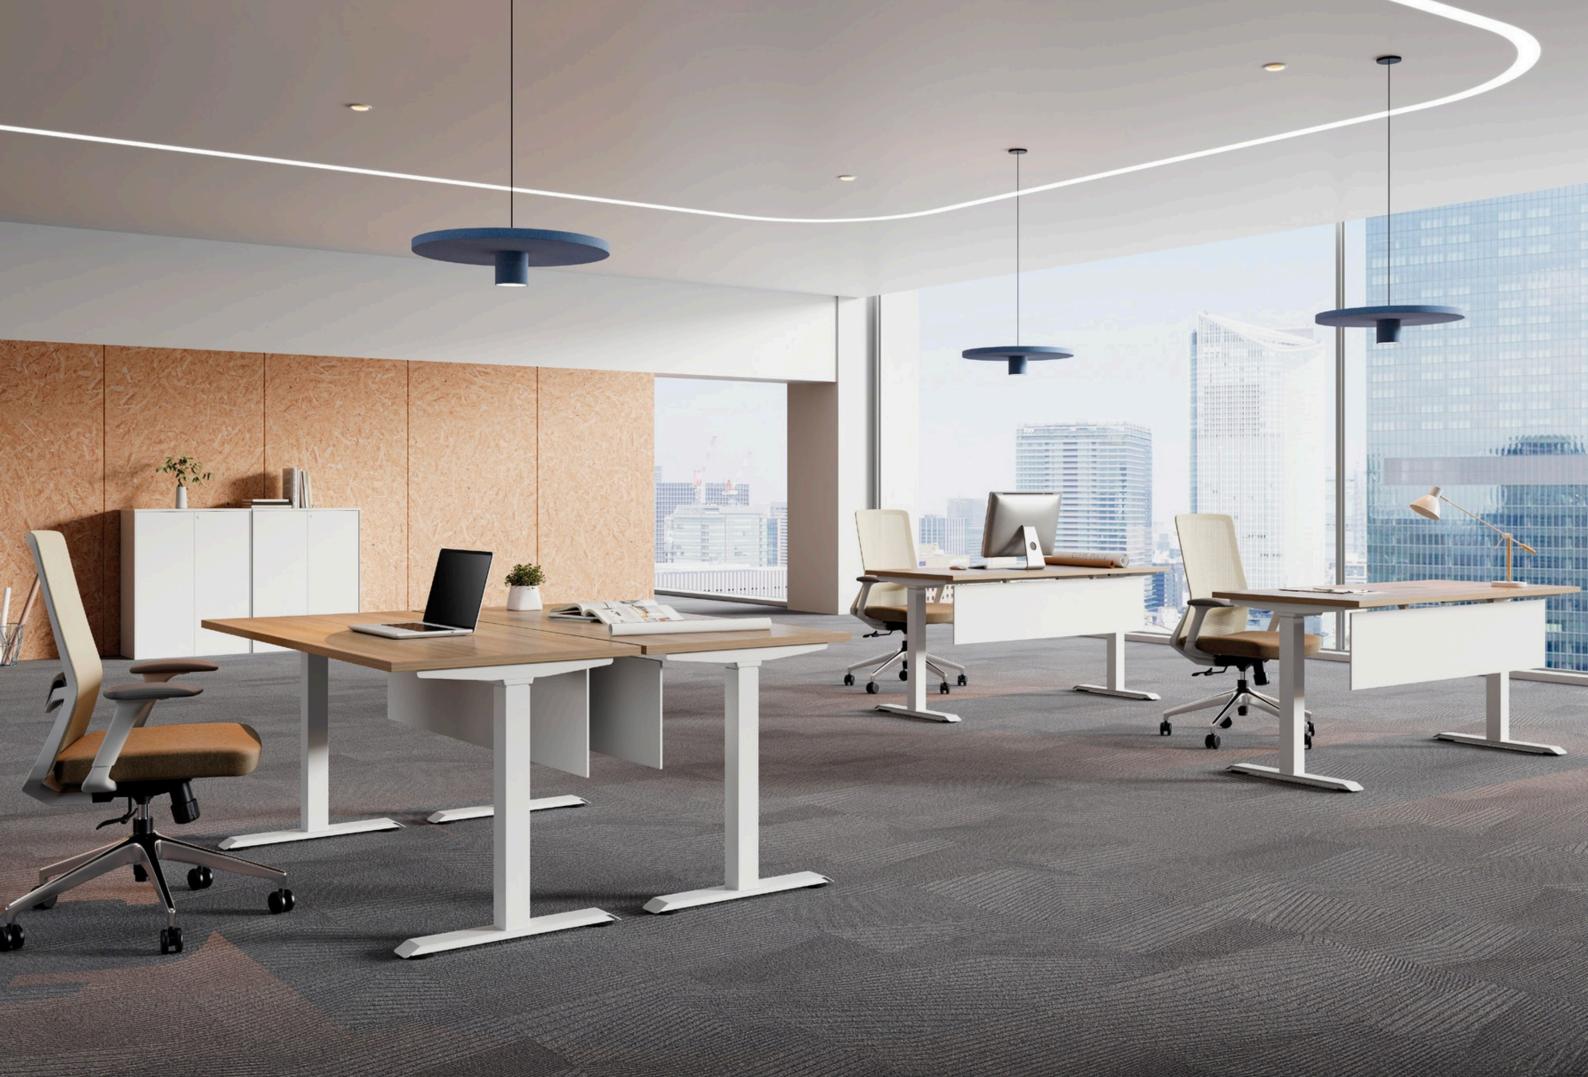

# 800BAFC0 www.bafco.com

Double power, skyrocketed performance!

Prompt lifting and lowering in one press, keep the immersion of the task and liberate your body from sedentary work.

#### Dual motor. Brilliant performance!

Fixed posture in sedentary work? Stand up, stretch yourself - obtain a healthy and comfortable working mode.