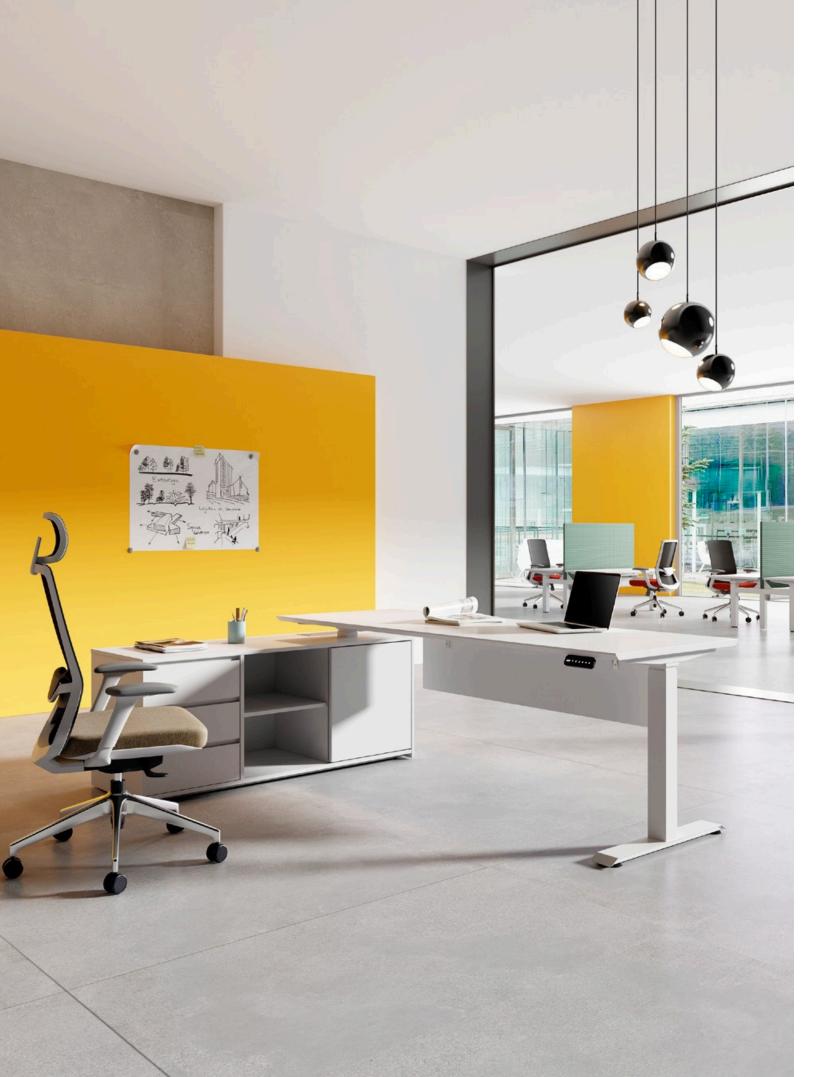

### Full set of the high digital display screen!

Full series equipped with the flagship digital display screens and possesses the function of one-touch lift, 3-position storage, and timer reminder. Intelligent control brings the ideal height at one press.

#### Dual motor. Brilliant performance!

Fixed posture in sedentary work? Stand up, stretch yourself - obtain a healthy and comfortable working mode.