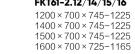

## iTech.2 Series

FKT80L-2.18 1800 × 1600 × 745-1225

FKT80L-2.20 2000×1600×745-1225

FKT60-2.12/14/15/16

1200 × 700 × 725–1165 1400 × 700 × 725–1165 1500 × 700 × 725–1165 1600 × 700 × 725–1165

FKT63-2.12/14/15/16 1200 × 1480 × 705-1145 1400 × 1480 × 705-1145 1500 × 1480 × 705-1145 1600 × 1480 × 705-1145