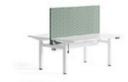

FKT64-2.12/14/15/16 1200 × 1470 × 725-1205 1400 × 1470 × 725-1205 1500 × 1470 × 725-1205 1600 × 1470 × 725-1205

CF09 Log Walnut

CF12 Coffee Walnut

FKT62-2.12/14/15/16 
 FK 102-2.12/14/15/16

 1200 × 700 × 635-1235