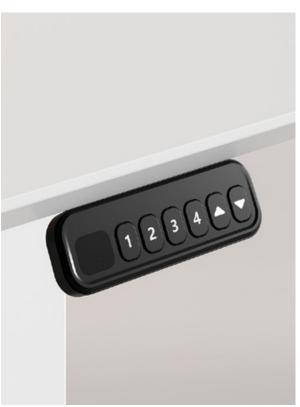

### Full set of the high digital display screen!

Full series equipped with the flagship digital display screens and possesses the function of one-touch lift, 3-position storage, and timer reminder. Intelligent control brings the ideal height at one press.