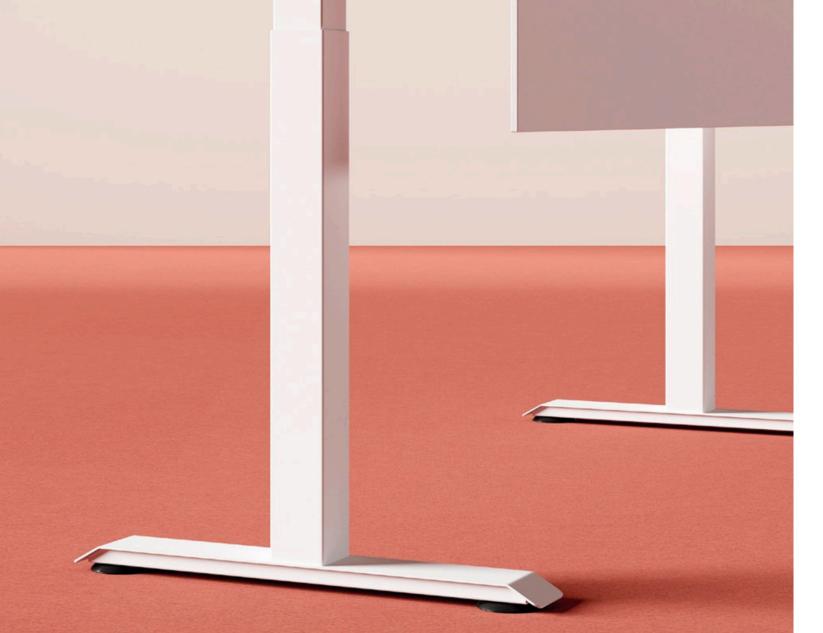

# 800BAFC0 www.bafco.com

Double power, skyrocketed performance!

Prompt lifting and lowering in one press, keep the immersion of the task and liberate your body from sedentary work.

#### Dual motor. Brilliant performance!

Fixed posture in sedentary work? Stand up, stretch yourself - obtain a healthy and comfortable working mode.