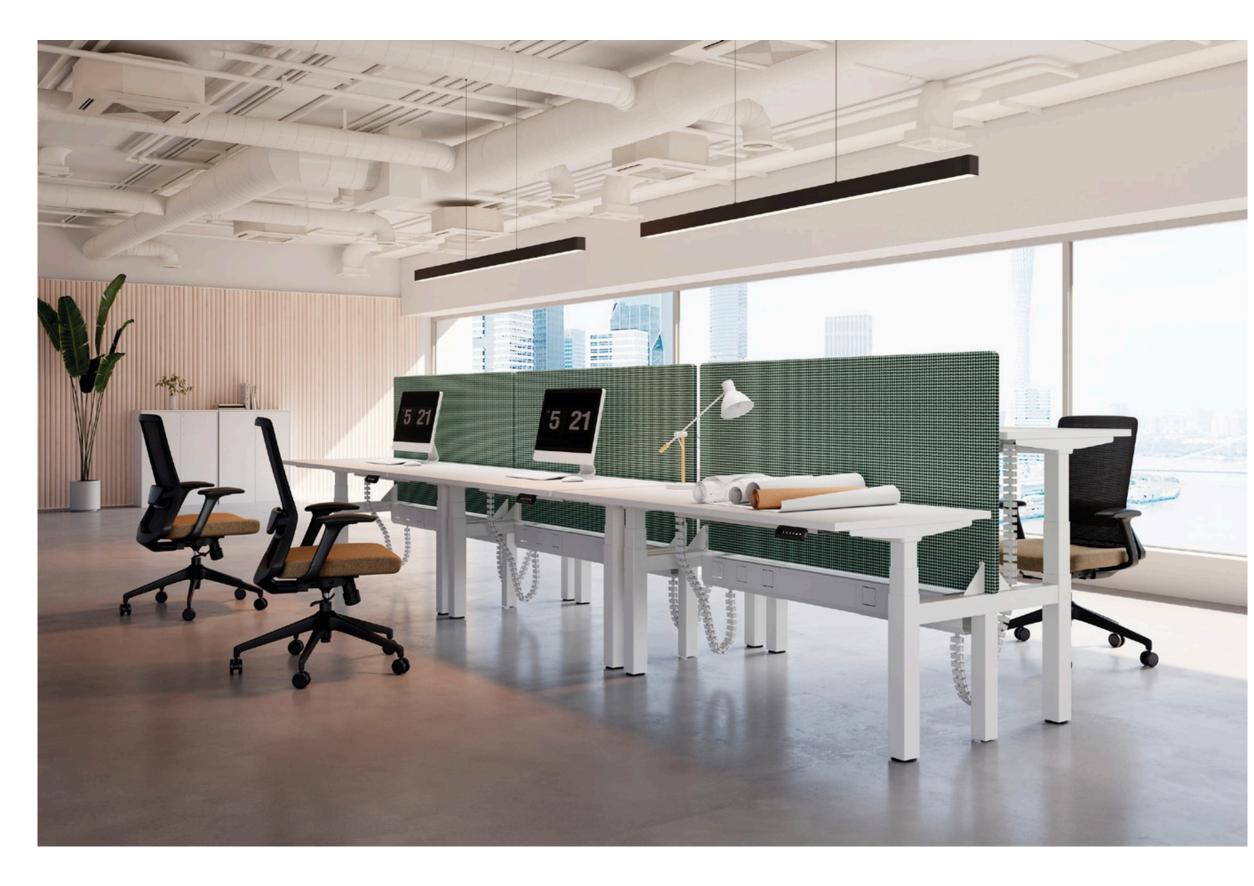

### Full set of the high digital display screen!

Full series equipped with the flagship digital display screens and possesses the function of one-touch lift, 3-position storage, and timer reminder. Intelligent control brings the ideal height at one press.

#### Dual motor. Brilliant performance!

Fixed posture in sedentary work? Stand up, stretch yourself - obtain a healthy and comfortable working mode.