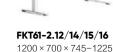

## iTech.2 Series

FKT80L-2.18 1800 × 1600 × 745-1225

FKT80L-2.20 2000×1600×745-1225

FKT60-2.12/14/15/16

1200 × 700 × 725–1165 1400 × 700 × 725–1165 1500 × 700 × 725–1165 1600 × 700 × 725–1165

FKT63-2.12/14/15/16 1200 × 1480 × 705-1145 1400 × 1480 × 705-1145 1500 × 1480 × 705-1145 1600 × 1480 × 705-1145