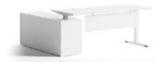

## iTech.2 Series

FKT80L-2.18 1800 × 1600 × 745-1225

FKT80L-2.20 2000×1600×745-1225

FKT60-2.12/14/15/16

1200 × 700 × 725–1165 1400 × 700 × 725–1165 1500 × 700 × 725–1165 1600 × 700 × 725–1165

FKT63-2.12/14/15/16 1200 × 1480 × 705-1145 1400 × 1480 × 705-1145 1500 × 1480 × 705-1145 1600 × 1480 × 705-1145